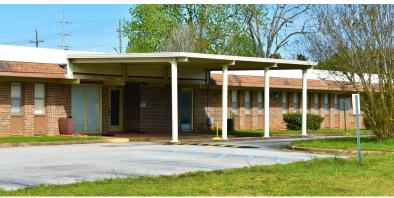

### **PROPERTY OVERVIEW**

Formerly Longleaf Nursing & Rehab, this skilled nursing facility is located in Montgomery, Alabama and is currently unoccupied. Situated on a 4.5-acre lot, the exterior offers well-maintained landscaping with 410' of road frontage on East South Blvd. This property features exceptional curb-appeal, high visibility with signage, and traffic counts exceeding 30,000, making the property ideal for a variety of uses. The main building is approximately 25,249 SF, the secondary building consists of 9,199 SF, and the total combined canopy coverage is approximately 2,157 SF. The buildings were constructed in 1966 and were licensed for 102 beds during operations. There are 4 hospitals within 25 miles of the nursing facility. The two closest hospitals are Baptist Medical Center South and Jackson Hospital & Clinic. For more information or to schedule your tour contact Mickey Phillips at 334-312-1100.

# **ADDITIONAL PHOTOS**

**PAUL HODGES**paul.hodges@hodgeswarehouse.com
334.315.1382