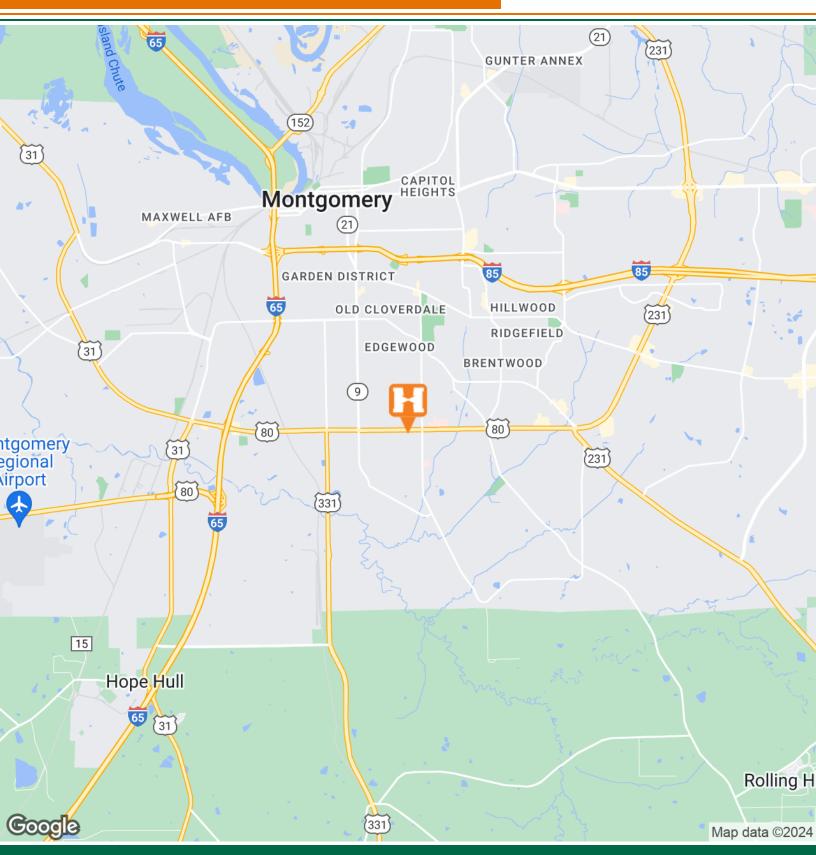

# **AERIAL MAP**

**PAUL HODGES** 

paul.hodges@hodgeswarehouse.com 334.315.1382

**PAUL HODGES** 

paul.hodges@hodgeswarehouse.com 334.315.1382

### **PROPERTY OVERVIEW**

Formerly Longleaf Nursing & Rehab, this skilled nursing facility is located in Montgomery, Alabama and is currently unoccupied. Situated on a 4.5-acre lot, the exterior offers well-maintained landscaping with 410' of road frontage on East South Blvd. This property features exceptional curb-appeal, high visibility with signage, and traffic counts exceeding 30,000, making the property ideal for a variety of uses. The main building is approximately 25,249 SF, the secondary building consists of 9,199 SF, and the total combined canopy coverage is approximately 2,157 SF. The buildings were constructed in 1966 and were licensed for 102 beds during operations. There are 4 hospitals within 25 miles of the nursing facility. The two closest hospitals are Baptist Medical Center South and Jackson Hospital & Clinic. For more information or to schedule your tour contact Mickey Phillips at 334-312-1100.