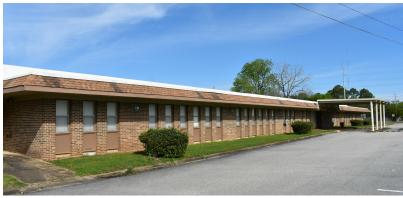

### **PROPERTY OVERVIEW**

Formerly Longleaf Nursing & Rehab, this skilled nursing facility is located in Montgomery, Alabama and is currently unoccupied. Situated on a 4.5-acre lot, the exterior offers well-maintained landscaping with 410' of road frontage on East South Blvd. This property features exceptional curb-appeal, high visibility with signage, and traffic counts exceeding 30,000, making the property ideal for a variety of uses. The main building is approximately 25,249 SF, the secondary building consists of 9,199 SF, and the total combined canopy coverage is approximately 2,157 SF. The buildings were constructed in 1966 and were licensed for 102 beds during operations. There are 4 hospitals within 25 miles of the nursing facility. The two closest hospitals are Baptist Medical Center South and Jackson Hospital & Clinic. For more information or to schedule your tour contact Mickey Phillips at 334-312-1100.

# **ADDITIONAL PHOTOS**

**PAUL HODGES**paul.hodges@hodgeswarehouse.com
334.315.1382