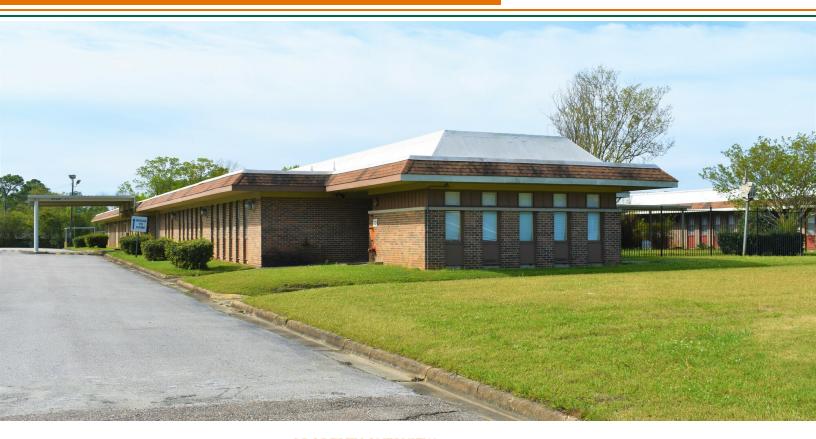

### **PROPERTY OVERVIEW**

Formerly Longleaf Nursing & Rehab, this skilled nursing facility is located in Montgomery, Alabama and is currently unoccupied. Situated on a 4.5-acre lot, the exterior offers well-maintained landscaping with 410' of road frontage on East South Blvd. This property features exceptional curb-appeal, high visibility with signage, and traffic counts exceeding 30,000, making the property ideal for a variety of uses. The main building is approximately 25,249 SF, the secondary building consists of 9,199 SF, and the total combined canopy coverage is approximately 2,157 SF. The buildings were constructed in 1966 and were licensed for 102 beds during operations. There are 4 hospitals within 25 miles of the nursing facility. The two closest hospitals are Baptist Medical Center South and Jackson Hospital & Clinic. For more information or to schedule your tour contact Mickey Phillips at 334-312-1100.

### PROPERTY HIGHLIGHTS

- 410' Road Frontage on East South Blvd.
- 2021 ALDOT Traffic Count 30,663
- Beautifully Maintained Landscaping
- 480 SF Courtyard Wrought Iron Fenced
- 55 Parking Spaces