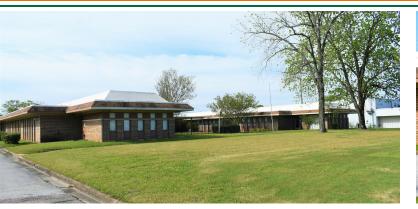

### **PROPERTY OVERVIEW**

Formerly Longleaf Nursing & Rehab, this skilled nursing facility is located in Montgomery, Alabama and is currently unoccupied. Situated on a 4.5-acre lot, the exterior offers well-maintained landscaping with 410' of road frontage on East South Blvd. This property features exceptional curb-appeal, high visibility with signage, and traffic counts exceeding 30,000, making the property ideal for a variety of uses. The main building is approximately 25,249 SF, the secondary building consists of 9,199 SF, and the total combined canopy coverage is approximately 2,157 SF. The buildings were constructed in 1966 and were licensed for 102 beds during operations. There are 4 hospitals within 25 miles of the nursing facility. The two closest hospitals are Baptist Medical Center South and Jackson Hospital & Clinic. For more information or to schedule your tour contact Mickey Phillips at 334-312-1100.

# **ADDITIONAL PHOTOS**

**PAUL HODGES**paul.hodges@hodgeswarehouse.com
334.315.1382