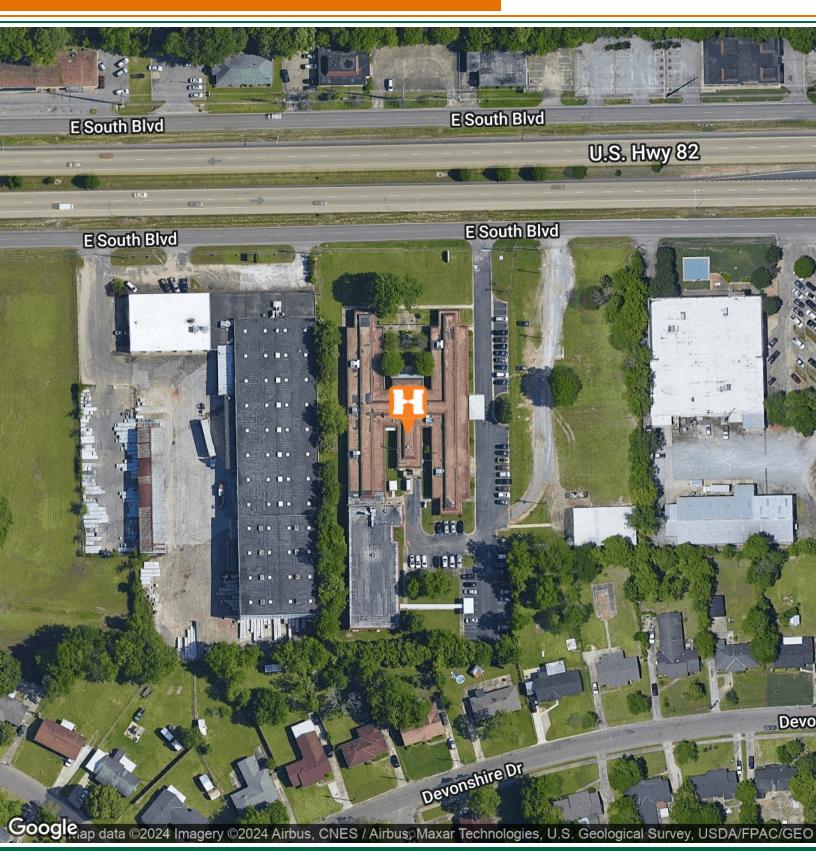

# **AERIAL MAP**

**PAUL HODGES** 

paul.hodges@hodgeswarehouse.com 334.315.1382

**PAUL HODGES** 

paul.hodges@hodgeswarehouse.com 334.315.1382

### **PROPERTY OVERVIEW**

Formerly Longleaf Nursing & Rehab, this skilled nursing facility is located in Montgomery, Alabama and is currently unoccupied. Situated on a 4.5-acre lot, the exterior offers well-maintained landscaping with 410' of road frontage on East South Blvd. This property features exceptional curb-appeal, high visibility with signage, and traffic counts exceeding 30,000, making the property ideal for a variety of uses. The main building is approximately 25,249 SF, the secondary building consists of 9,199 SF, and the total combined canopy coverage is approximately 2,157 SF. The buildings were constructed in 1966 and were licensed for 102 beds during operations. There are 4 hospitals within 25 miles of the nursing facility. The two closest hospitals are Baptist Medical Center South and Jackson Hospital & Clinic. For more information or to schedule your tour contact Mickey Phillips at 334-312-1100.