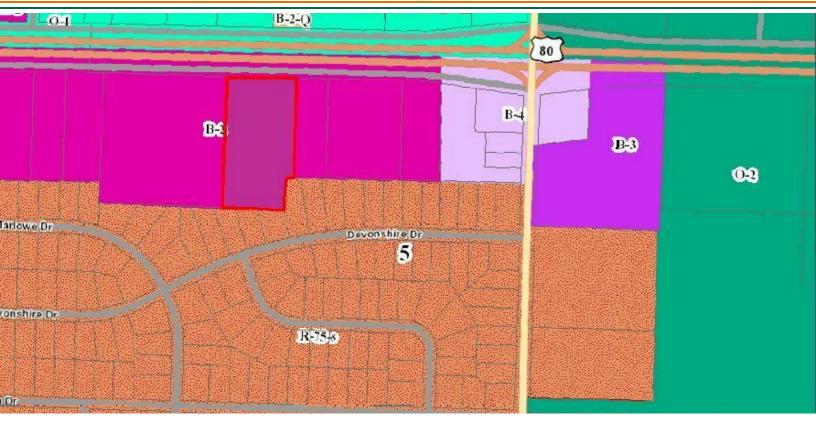

### **ZONING & TRAFFIC DATA**

#### **OFFERING SUMMARY**

| Sale Price:      | \$3,000,000           |
|------------------|-----------------------|
| Lease Rate:      | \$250,000.00 per year |
| Building Size:   | 34,448 SF             |
| Available SF:    | 34,448 SF             |
| Lot Size:        | 4.5 Acres             |
| Number of Units: | 102                   |
| Year Built:      | 1966                  |
| Zoning:          | B-2                   |
|                  |                       |