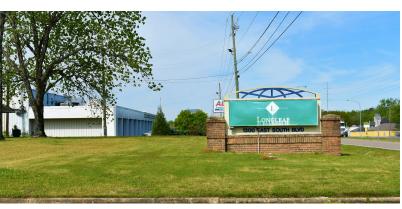

### **PROPERTY OVERVIEW**

Formerly Longleaf Nursing & Rehab, this skilled nursing facility is located in Montgomery, Alabama and is currently unoccupied. Situated on a 4.5-acre lot, the exterior offers well-maintained landscaping with 410' of road frontage on East South Blvd. This property features exceptional curb-appeal, high visibility with signage, and traffic counts exceeding 30,000, making the property ideal for a variety of uses. The main building is approximately 25,249 SF, the secondary building consists of 9,199 SF, and the total combined canopy coverage is approximately 2,157 SF. The buildings were constructed in 1966 and were licensed for 102 beds during operations. There are 4 hospitals within 25 miles of the nursing facility. The two closest hospitals are Baptist Medical Center South and Jackson Hospital & Clinic. For more information or to schedule your tour contact Mickey Phillips at 334-312-1100.

### PROPERTY HIGHLIGHTS

- 410' Road Frontage on East South Blvd.
- 2021 ALDOT Traffic Count 30,663
- Beautifully Maintained Landscaping
- 480 SF Courtyard Wrought Iron Fenced
- 55 Parking Spaces