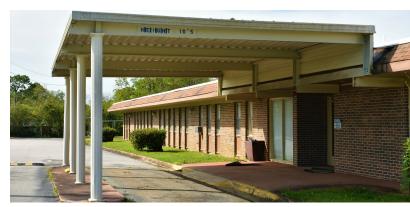

### **PROPERTY OVERVIEW**

Formerly Longleaf Nursing & Rehab, this skilled nursing facility is located in Montgomery, Alabama and is currently unoccupied. Situated on a 4.5-acre lot, the exterior offers well-maintained landscaping with 410' of road frontage on East South Blvd. This property features exceptional curb-appeal, high visibility with signage, and traffic counts exceeding 30,000, making the property ideal for a variety of uses. The main building is approximately 25,249 SF, the secondary building consists of 9,199 SF, and the total combined canopy coverage is approximately 2,157 SF. The buildings were constructed in 1966 and were licensed for 102 beds during operations. There are 4 hospitals within 25 miles of the nursing facility. The two closest hospitals are Baptist Medical Center South and Jackson Hospital & Clinic. For more information or to schedule your tour contact Mickey Phillips at 334-312-1100.

### PROPERTY HIGHLIGHTS

- 410' Road Frontage on East South Blvd.
- 2021 ALDOT Traffic Count 30,663
- Beautifully Maintained Landscaping
- 480 SF Courtyard Wrought Iron Fenced
- 55 Parking Spaces