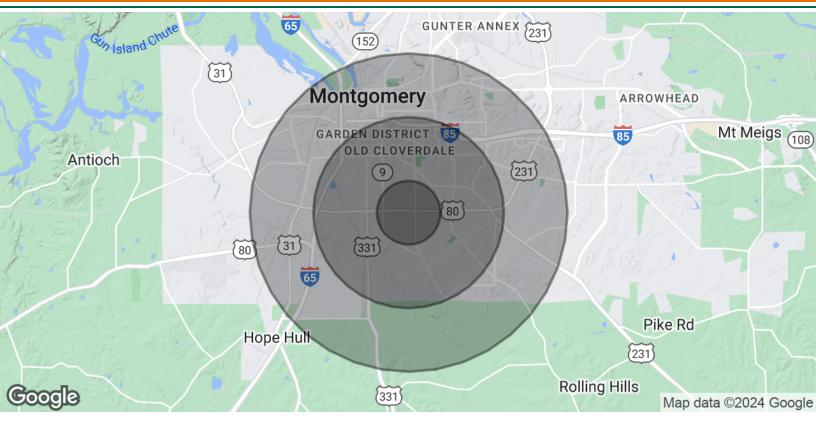

### **DEMOGRAPHICS MAP & REPORT**

| 1 MILE   | 3 MILES                                                        | 5 MILES                                                                              |
|----------|----------------------------------------------------------------|--------------------------------------------------------------------------------------|
| 8,828    | 55,119                                                         | 113,433                                                                              |
| 38.1     | 36.8                                                           | 37.1                                                                                 |
| 32.8     | 31.6                                                           | 32.7                                                                                 |
| 41.5     | 40.2                                                           | 39.6                                                                                 |
| 1 MILE   | 3 MILES                                                        | 5 MILES                                                                              |
| 3,828    | 25,884                                                         | 56,216                                                                               |
| 2.3      | 2.1                                                            | 2.0                                                                                  |
| \$43,085 | \$52,332                                                       | \$47,541                                                                             |
|          |                                                                |                                                                                      |
|          | 8,828<br>38.1<br>32.8<br>41.5<br><b>1 MILE</b><br>3,828<br>2.3 | 8,828 55,119  38.1 36.8  32.8 31.6  41.5 40.2  1 MILE 3 MILES  3,828 25,884  2.3 2.1 |