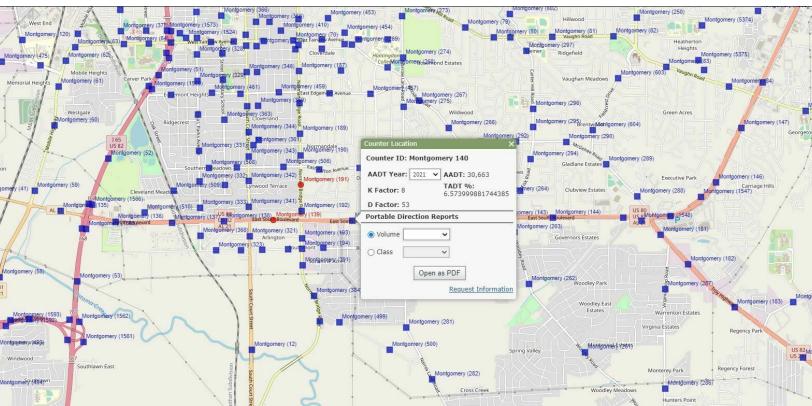

### PROPERTY HIGHLIGHTS

- 410' Road Frontage on East South Blvd.
- 2021 ALDOT Traffic Count 30,663
- Beautifully Maintained Landscaping
- 480 SF Courtyard Wrought Iron Fenced
- 55 Parking Spaces

### **ZONING & TRAFFIC DATA**