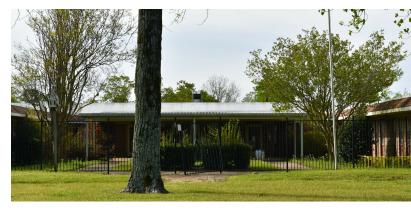

### **PROPERTY OVERVIEW**

Formerly Longleaf Nursing & Rehab, this skilled nursing facility is located in Montgomery, Alabama and is currently unoccupied. Situated on a 4.5-acre lot, the exterior offers well-maintained landscaping with 410' of road frontage on East South Blvd. This property features exceptional curb-appeal, high visibility with signage, and traffic counts exceeding 30,000, making the property ideal for a variety of uses. The main building is approximately 25,249 SF, the secondary building consists of 9,199 SF, and the total combined canopy coverage is approximately 2,157 SF. The buildings were constructed in 1966 and were licensed for 102 beds during operations. There are 4 hospitals within 25 miles of the nursing facility. The two closest hospitals are Baptist Medical Center South and Jackson Hospital & Clinic. For more information or to schedule your tour contact Mickey Phillips at 334-312-1100.

### PROPERTY HIGHLIGHTS

- 410' Road Frontage on East South Blvd.
- 2021 ALDOT Traffic Count 30,663
- Beautifully Maintained Landscaping
- 480 SF Courtyard Wrought Iron Fenced
- 55 Parking Spaces