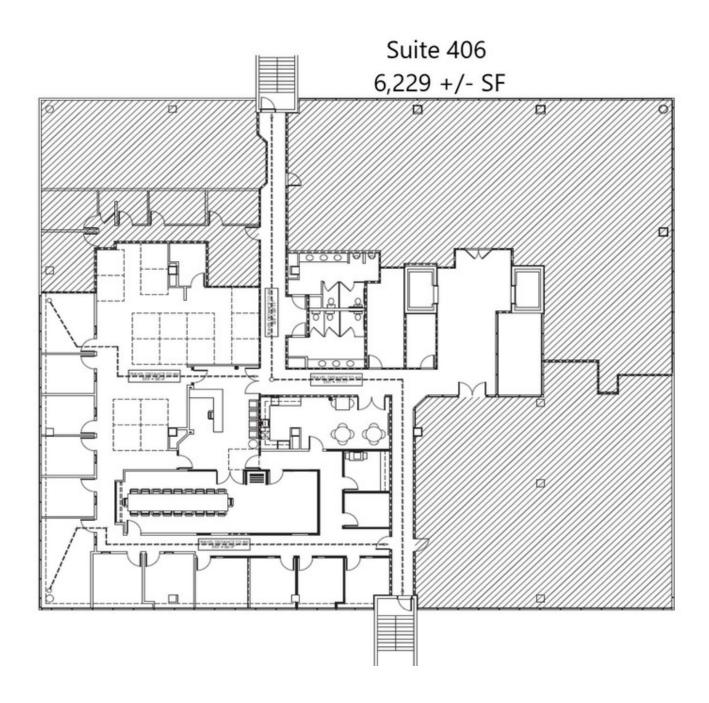

## **PROPERTY HIGHLIGHTS**

- Prestigious southeast 17th Street location
- 1,983 +/- square foot first floor corner space with windows on three sides, double door entry from lobby
- Upper floor suites from 994 +/- SF to 14,088 +/- SF available
- Close proximity to dozens of restaurants, banks, and hotels
- Strategically located near Broward Convention Center, Port Everglades, I-95, I-595 and Downtown Fort Lauderdale
- On-site FEDEX and UPS drop boxes
- Monument signage available.
- Some reserved, covered parking available.
- · Walking distance to the convention center
- 10 minutes to Fort Lauderdale International Airport, Broward County Courthouse, Fort Lauderdale Central Business District, and Las Olas Boulevard