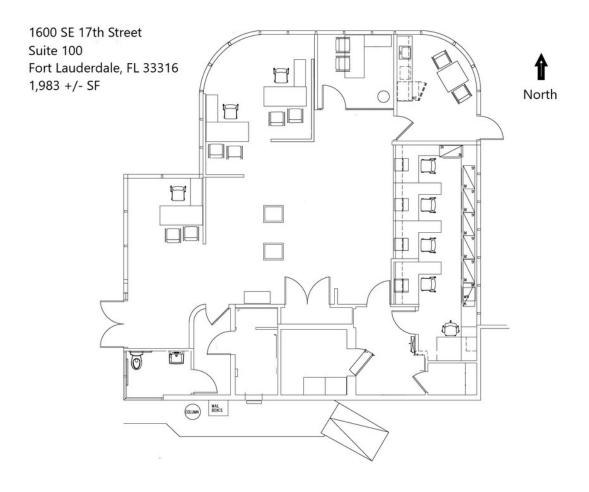

## **PROPERTY HIGHLIGHTS**

- Prestigious southeast 17th Street location
- 1,983 +/- square foot first floor corner space with windows on three sides, double door entry from lobby
- Upper floor suites from 994 +/- SF to 14,088 +/- SF available
- Close proximity to dozens of restaurants, banks, and hotels
- Strategically located near Broward Convention Center, Port Everglades, I-95, I-595 and Downtown Fort Lauderdale
- On-site FEDEX and UPS drop boxes
- Monument signage available.
- Some reserved, covered parking available.
- · Walking distance to the convention center
- 10 minutes to Fort Lauderdale International Airport, Broward County Courthouse, Fort Lauderdale Central Business District, and Las Olas Boulevard