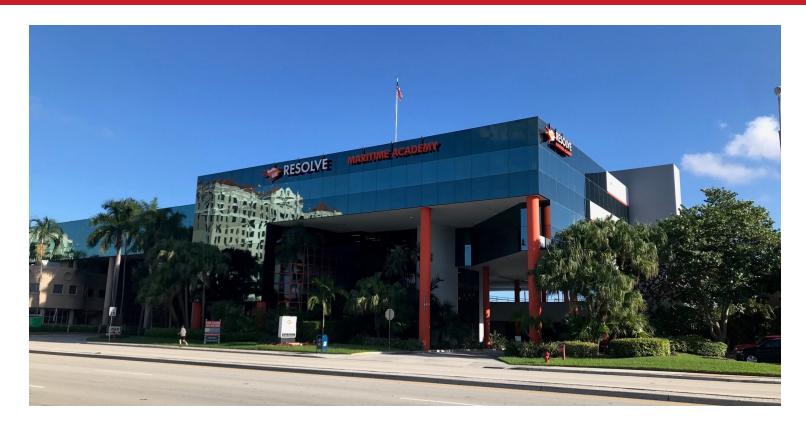

## RESOLVE MARINE OFFICE BUILDING

1600 SE 17th Street Causeway, Fort Lauderdale, FL 33316

Experience the power of market knowledge

## **PROPERTY HIGHLIGHTS**

- Prestigious southeast 17th Street location
- 1,983 +/- square foot first floor corner space with windows on three sides, double door entry from lobby
- Upper floor suites from 994 +/- SF to 14,088 +/- SF available
- Close proximity to dozens of restaurants, banks, and hotels
- Strategically located near Broward Convention Center, Port Everglades, I-95, I-595 and Downtown Fort Lauderdale
- On-site FEDEX and UPS drop boxes
- Monument signage available.
- Some reserved, covered parking available.
- · Walking distance to the convention center
- 10 minutes to Fort Lauderdale International Airport, Broward County Courthouse, Fort Lauderdale Central Business District, and Las Olas Boulevard