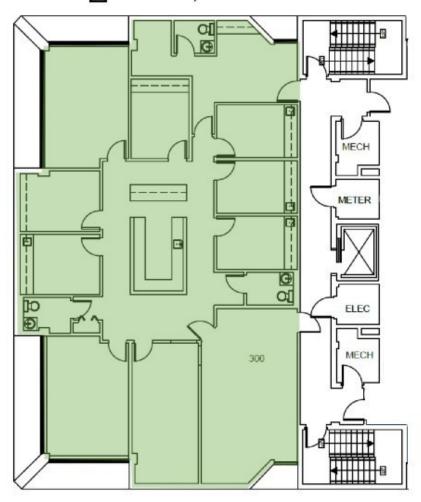

## Floor Plan

1777 S Andrews Avenue

Suite 300: 2,895SF

3) 3RD

3RD FLOOR PLAN