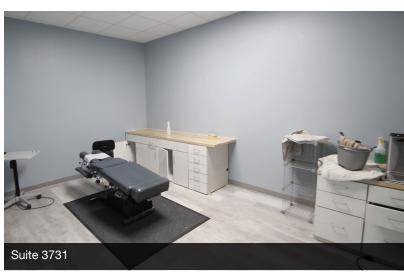

### **PROPERTY HIGHLIGHTS:**

- Two Retail Spaces Available: 3,059 SF
- NNN Includes Taxes, Insurance and Maintenance at \$4.17/SF
- Suite 3731 (1,711 SF) Large Open Area with 2 Large Offices, and Private Restroom
- Suite 3733 (1,348 SF) Large Open Area with a Private Office, Storage Room, and Restroom
- Building and Monument Signage
- Parking: ±62 Spaces
- Near Intersection with Traffic Light on Pearl Road/SR-42 with a Daily Traffic Count of ±15,000
- 5 miles to I-71/Weymouth Road (SR-3) interchange

### PROPERTY OVERVIEW

Two updated retail/office spaces available for lease in Medina. Suite 3731 (1,711 SF) and Suite 3733 (1,348 SF) can be combined. Located just off of Pearl Road (SR-42) along Medina's busy shopping area. Near Walmart, Kohl's, Hobby Lobby, Applebee's, and many other retail centers.