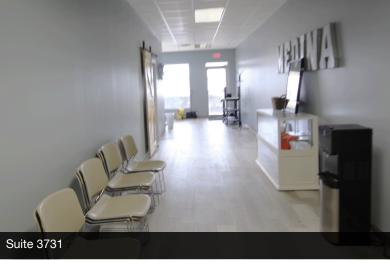

### **PROPERTY HIGHLIGHTS:**

- Two Retail Spaces Available: 3,059 SF
- NNN Includes Taxes, Insurance and Maintenance at \$4.17/SF
- Suite 3731 (1,711 SF) Large Open Area with 2 Large Offices, and Private Restroom
- Suite 3733 (1,348 SF) Large Open Area with a Private Office, Storage Room, and Restroom
- Building and Monument Signage
- Parking: ±62 Spaces
- Near Intersection with Traffic Light on Pearl Road/SR-42 with a Daily Traffic Count of ±15,000
- 5 miles to I-71/Weymouth Road (SR-3) interchange

### PROPERTY OVERVIEW

Two updated retail/office spaces available for lease in Medina. Suite 3731 (1,711 SF) and Suite 3733 (1,348 SF) can be combined. Located just off of Pearl Road (SR-42) along Medina's busy shopping area. Near Walmart, Kohl's, Hobby Lobby, Applebee's, and many other retail centers.