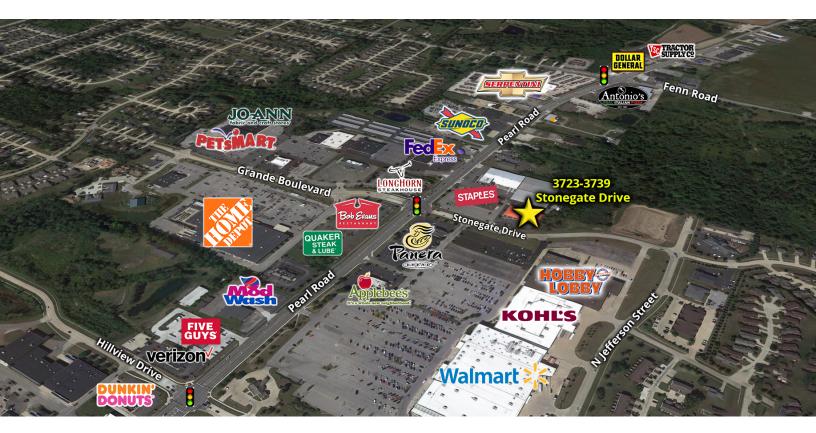

### PROPERTY OVERVIEW

Two updated retail/office spaces available for lease in Medina. Suite 3731 (1,711 SF) and Suite 3733 (1,348 SF) can be combined. Located just off of Pearl Road (SR-42) along Medina's busy shopping area. Near Walmart, Kohl's, Hobby Lobby, Applebee's, and many other retail centers.

#### **LOCATION OVERVIEW**

Located behind Staples on Stonegate Drive. In the Shadow of WalMart, Hobby Lobby, Kohls, and Applebees on the busy north-end of Medina.

| DEMOGRAPHICS      | 1 MILE   | 3 MILES  | 5 MILES  |
|-------------------|----------|----------|----------|
| Total Households  | 2,202    | 11,943   | 24,786   |
| Total Population  | 4,630    | 27,958   | 59,823   |
| Average HH Income | \$82,104 | \$88,429 | \$93,909 |