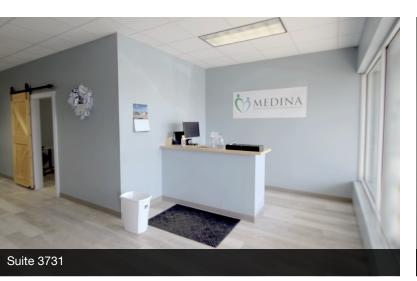

### **PROPERTY HIGHLIGHTS:**

- Two Retail Spaces Available: 3,059 SF
- NNN Includes Taxes, Insurance and Maintenance at \$4.17/SF
- Suite 3731 (1,711 SF) Large Open Area with 2 Large Offices, and Private Restroom
- Suite 3733 (1,348 SF) Large Open Area with a Private Office, Storage Room, and Restroom
- Building and Monument Signage
- Parking: ±62 Spaces
- Near Intersection with Traffic Light on Pearl Road/SR-42 with a Daily Traffic Count of ±15,000
- 5 miles to I-71/Weymouth Road (SR-3) interchange

### PROPERTY OVERVIEW

Two updated retail/office spaces available for lease in Medina. Suite 3731 (1,711 SF) and Suite 3733 (1,348 SF) can be combined. Located just off of Pearl Road (SR-42) along Medina's busy shopping area. Near Walmart, Kohl's, Hobby Lobby, Applebee's, and many other retail centers.