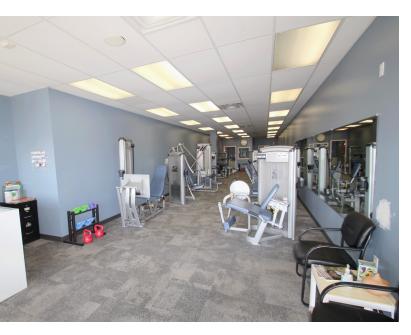

### **PROPERTY HIGHLIGHTS:**

- Two Retail Spaces Available: 3,059 SF
- NNN Includes Taxes, Insurance and Maintenance at \$4.17/SF
- Suite 3731 (1,711 SF) Large Open Area with 2 Large Offices, and Private Restroom
- Suite 3733 (1,348 SF) Large Open Area with a Private Office, Storage Room, and Restroom
- Building and Monument Signage
- Parking: ±62 Spaces
- Near Intersection with Traffic Light on Pearl Road/SR-42 with a Daily Traffic Count of ±15,000
- 5 miles to I-71/Weymouth Road (SR-3) interchange

### PROPERTY OVERVIEW

Two updated retail/office spaces available for lease in Medina. Suite 3731 (1,711 SF) and Suite 3733 (1,348 SF) can be combined. Located just off of Pearl Road (SR-42) along Medina's busy shopping area. Near Walmart, Kohl's, Hobby Lobby, Applebee's, and many other retail centers.