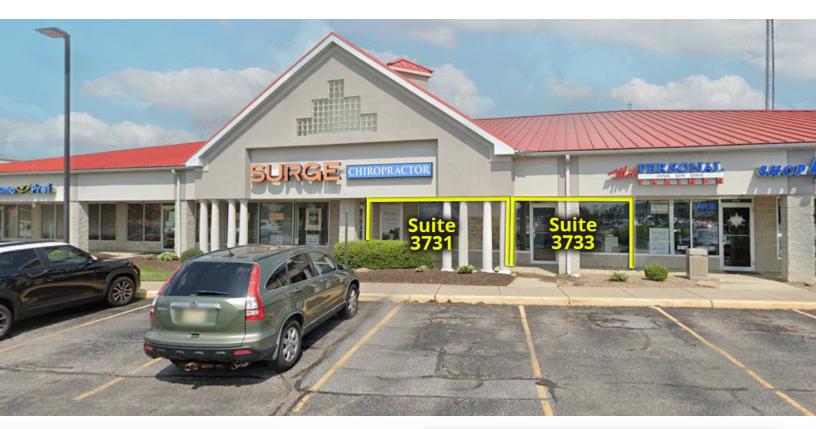

### **PROPERTY HIGHLIGHTS:**

- Two Retail Spaces Available: 3,059 SF
- NNN Includes Taxes, Insurance and Maintenance at \$4.17/SF
- Suite 3731 (1,711 SF) Large Open Area with 2 Large Offices, and Private Restroom
- Suite 3733 (1,348 SF) Large Open Area with a Private Office, Storage Room, and Restroom
- Building and Monument Signage
- Parking: ±62 Spaces
- Near Intersection with Traffic Light on Pearl Road/SR-42 with a Daily Traffic Count of ±15,000
- 5 miles to I-71/Weymouth Road (SR-3) interchange

### PROPERTY OVERVIEW

Two updated retail/office spaces available for lease in Medina. Suite 3731 (1,711 SF) and Suite 3733 (1,348 SF) can be combined. Located just off of Pearl Road (SR-42) along Medina's busy shopping area. Near Walmart, Kohl's, Hobby Lobby, Applebee's, and many other retail centers.