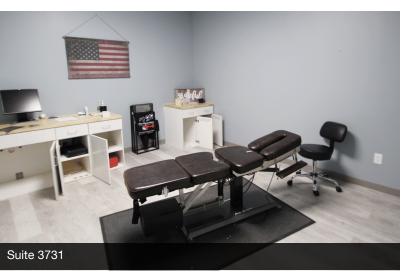

### **PROPERTY HIGHLIGHTS:**

- Two Retail Spaces Available: 3,059 SF
- NNN Includes Taxes, Insurance and Maintenance at \$4.17/SF
- Suite 3731 (1,711 SF) Large Open Area with 2 Large Offices, and Private Restroom
- Suite 3733 (1,348 SF) Large Open Area with a Private Office, Storage Room, and Restroom
- Building and Monument Signage
- Parking: ±62 Spaces
- Near Intersection with Traffic Light on Pearl Road/SR-42 with a Daily Traffic Count of ±15,000
- 5 miles to I-71/Weymouth Road (SR-3) interchange

### PROPERTY OVERVIEW

Two updated retail/office spaces available for lease in Medina. Suite 3731 (1,711 SF) and Suite 3733 (1,348 SF) can be combined. Located just off of Pearl Road (SR-42) along Medina's busy shopping area. Near Walmart, Kohl's, Hobby Lobby, Applebee's, and many other retail centers.