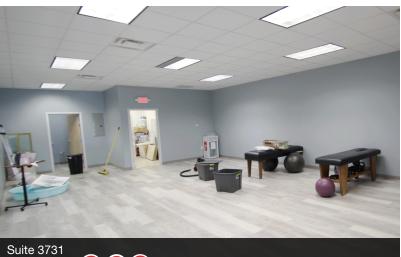

### **PROPERTY HIGHLIGHTS:**

- Two Retail Spaces Available: 3,059 SF
- NNN Includes Taxes, Insurance and Maintenance at \$4.17/SF
- Suite 3731 (1,711 SF) Large Open Area with 2 Large Offices, and Private Restroom
- Suite 3733 (1,348 SF) Large Open Area with a Private Office, Storage Room, and Restroom
- Building and Monument Signage
- Parking: ±62 Spaces
- Near Intersection with Traffic Light on Pearl Road/SR-42 with a Daily Traffic Count of ±15,000
- 5 miles to I-71/Weymouth Road (SR-3) interchange

### PROPERTY OVERVIEW

Two updated retail/office spaces available for lease in Medina. Suite 3731 (1,711 SF) and Suite 3733 (1,348 SF) can be combined. Located just off of Pearl Road (SR-42) along Medina's busy shopping area. Near Walmart, Kohl's, Hobby Lobby, Applebee's, and many other retail centers.