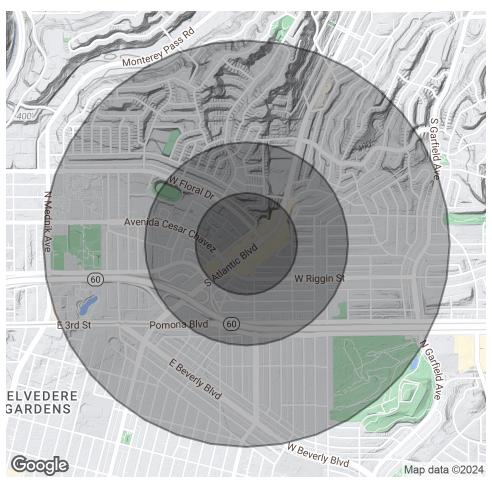

### **DEMOGRAPHICS MAP & REPORT**

| POPULATION           | 0.25 MILES | 0.5 MILES | 1 MILE |
|----------------------|------------|-----------|--------|
| Total Population     | 1,405      | 6,646     | 27,035 |
| Average Age          | 38.0       | 38.7      | 39.4   |
| Average Age (Male)   | 33.1       | 33.9      | 36.2   |
| Average Age (Female) | 41.8       | 42.0      | 41.4   |

| HOUSEHOLDS & INCOME | 0.25 MILES | 0.5 MILES | 1 MILE    |
|---------------------|------------|-----------|-----------|
| Total Households    | 463        | 2,235     | 9,151     |
| # of Persons per HH | 3.0        | 3.0       | 3.0       |
| Average HH Income   | \$77,028   | \$79,253  | \$81,944  |
| Average House Value | \$685,581  | \$637,521 | \$593,988 |