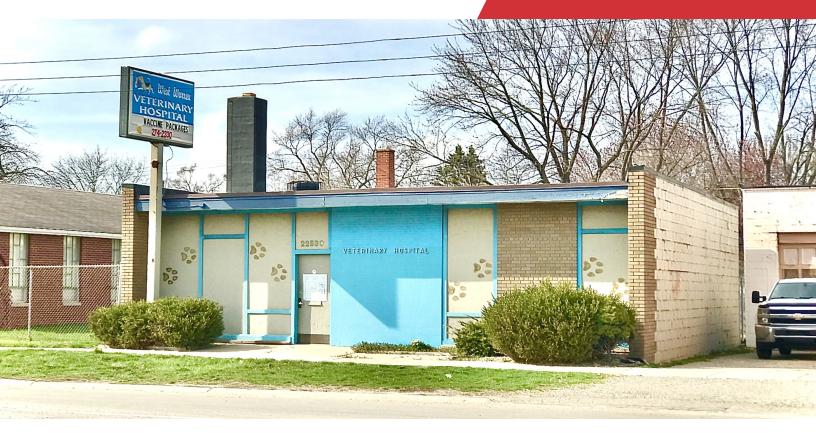

# West Warren Veterinary Hospital

22530 W. Warren Avenue Redford, Michigan 48239

### **Property Highlights**

- Located on W. Warren Avenue near Ann Arbor Trail (east of Telegraph Road)
- · Directly across from the Michael Berry Career Center
- · Zoned B4 General Business District
- 1,720 SF Building Newer roof
- · Lot size approximately 40' frontage by 99' deep
- · Currently used as a Veterinary Hospital
- · Build to suit possible
- · Located on W. Warren Avenue near Ann Arbor Trail (east

### Offering Summary

| Sale Price:   | \$189,000          |
|---------------|--------------------|
| Lease Rate:   | \$12.25 SF/yr (MG) |
| Lease Rate:   | \$12.25 MG         |
|               |                    |
| Available SF: | 1,720 SF           |
| Lot Size:     | 0.09 Acres         |