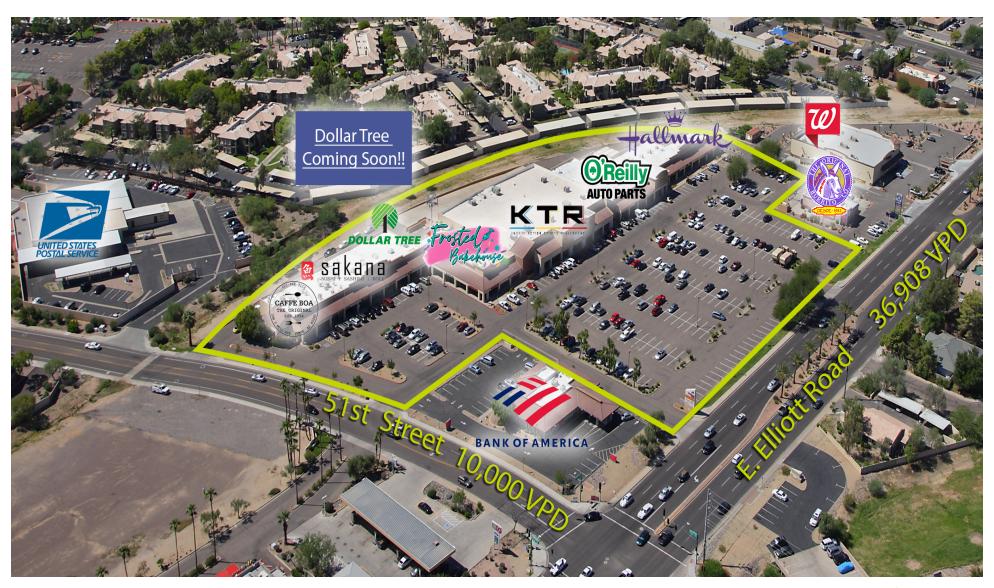

### PROPERTY DESCRIPTION

Ahwatukee Plaza is located on the SWC of Elliot Road & 51st Street, providing visibility and high traffic counts. Excellent demographics and high average household incomes in the surrounding area. The tenants: KTR, Millie's Hallmark, O'Reilly Auto Parts, The Bagel Man, Café Boa and Sakana Sushi & Grill support the affluent Ahwatukee Foothills community.

### **PROPERTY HIGHLIGHTS**

- KTR Indoor Action Sports Playground Now Open!
- Dollar Tree Coming Soon!
- Community & Family Centered Property in the Retail Corridor
- Millie's Hallmark Gifts and Collectibles carries regionally sourced seasonal and collector's items
- Property is not subject to City of Phoenix sales tax on the sale of goods and services

### **OFFERING SUMMARY**

| Available SF:     | 900 - 1,600 SF                                                     |
|-------------------|--------------------------------------------------------------------|
| Building Size:    | 72,650 SF                                                          |
| Vehicles Per Day: | 36,908 VPD via E. Elliot Road                                      |
|                   | 10,000 VPD via 51st Street                                         |
| Major Tenants:    | KTR Indoor Action Sports Playground, Hallmark, O'Reilly Auto Parts |