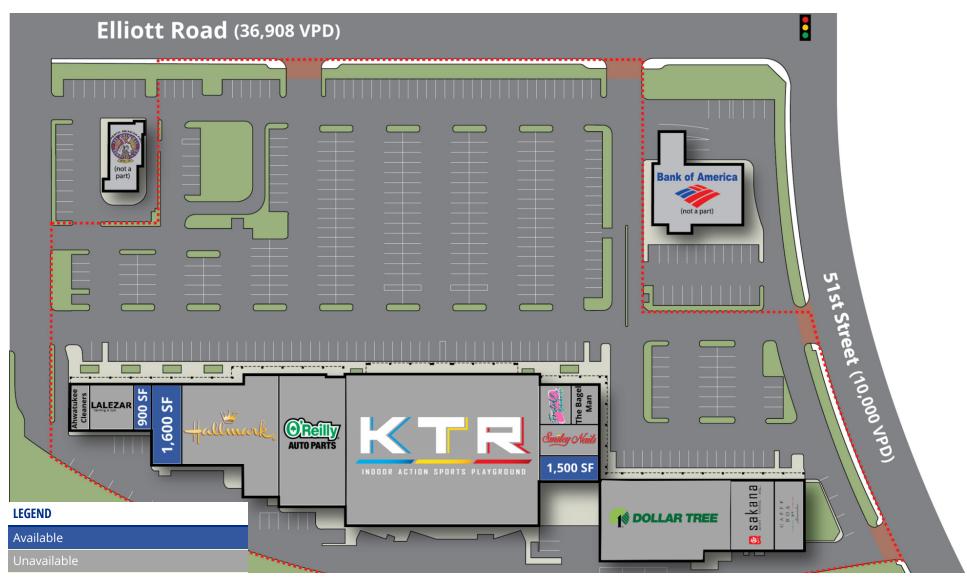

### PROPERTY DESCRIPTION

Ahwatukee Plaza is located on the SWC of Elliot Road & 51st Street, providing visibility and high traffic counts. Excellent demographics and high average household incomes in the surrounding area. The tenants: KTR, Millie's Hallmark, O'Reilly Auto Parts, The Bagel Man, Café Boa and Sakana Sushi & Grill support the affluent Ahwatukee Foothills community.

### **PROPERTY HIGHLIGHTS**

- KTR Indoor Action Sports Playground Now Open!
- Dollar Tree Coming Soon!
- Community & Family Centered Property in the Retail Corridor
- Millie's Hallmark Gifts and Collectibles carries regionally sourced seasonal and collector's items
- Property is not subject to City of Phoenix sales tax on the sale of goods and services

### **OFFERING SUMMARY**

| Available SF:     | 900 - 1,600 SF                                                     |
|-------------------|--------------------------------------------------------------------|
| Building Size:    | 72,650 SF                                                          |
| Vehicles Per Day: | 36,908 VPD via E. Elliot Road                                      |
|                   | 10,000 VPD via 51st Street                                         |
| Major Tenants:    | KTR Indoor Action Sports Playground, Hallmark, O'Reilly Auto Parts |