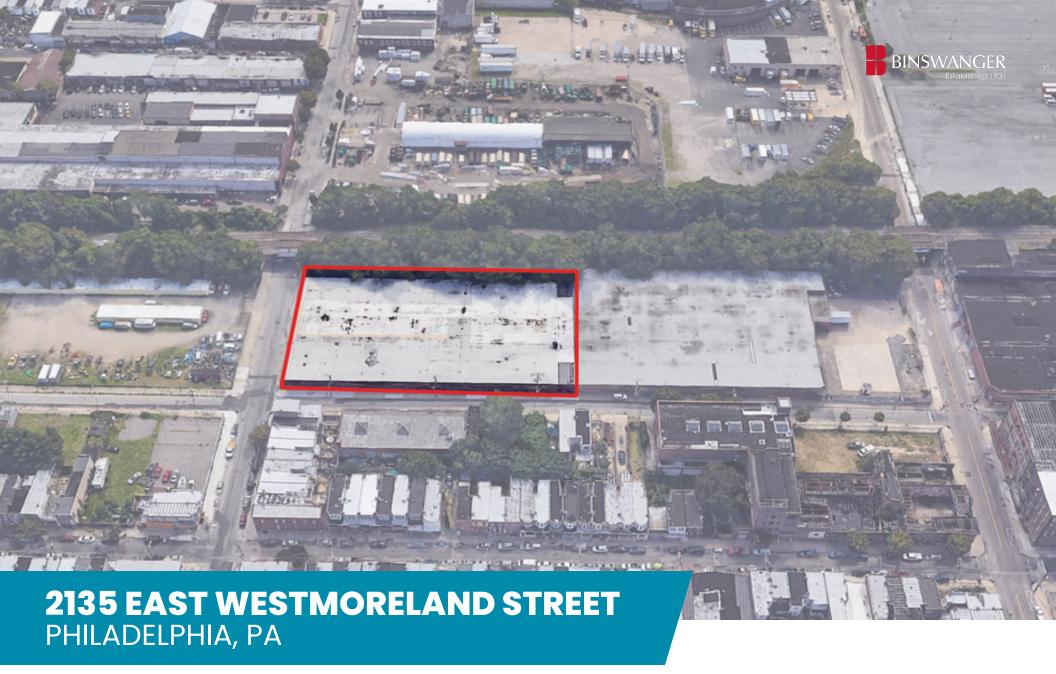

AVAILABLE FOR LEASE INDUSTRIAL PROPERTY

50,000 SF 2.9 Acres

## PROPERTY HIGHLIGHTS

- 50,000 SF Warehouse on 2.9 Acres
- I-2 Medium Industrial (City of Philadelphia)
- \$45,520 estimated 2023 taxes
- Three (3) tailgate loading docks
- 15' clear ceiling height
- Natural gas-fired ceiling-mounted hot air blowers
- Property is served by SEPTA Routes 5, 60 and the Market Frankford Line
- Strategically located minutes from I-95 and the Betsy Ross Bridge, providing access to Center City Philadelphia and all major highways in the region.