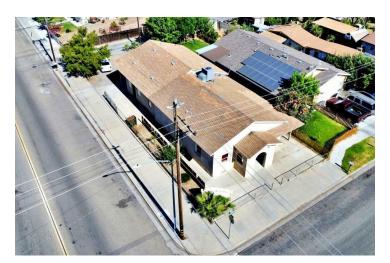

# PROPERTY DESCRIPTION

Welcome to 900 Sonora, a truly exceptional real estate opportunity that is sure to excite any savvy investor or entrepreneur. Currently functioning as a church, this versatile property offers endless potential for a wide range of uses.

Featuring two restrooms, multiple rooms, and plenty of office space, this property has all the space you need to create the business of your dreams. Whether you envision a storage facility, a thriving office complex, or even a bustling child daycare center, this property has the potential to make it all happen. And that's not all. The new HVAC system is just the icing on the cake, ensuring that the building will be comfortable and energy-efficient for years to come.

# **OFFERING SUMMARY**

| Sale Price:    | \$310,000 |
|----------------|-----------|
| Building Size: | 2,279 SF  |

| DEMOGRAPHICS      | 1 MILE   | 5 MILES  | 10 MILES |
|-------------------|----------|----------|----------|
| Total Households  | 5,217    | 23,631   | 27,408   |
| Total Population  | 18,330   | 83,454   | 99,558   |
| Average HH Income | \$49,304 | \$64,929 | \$66,913 |