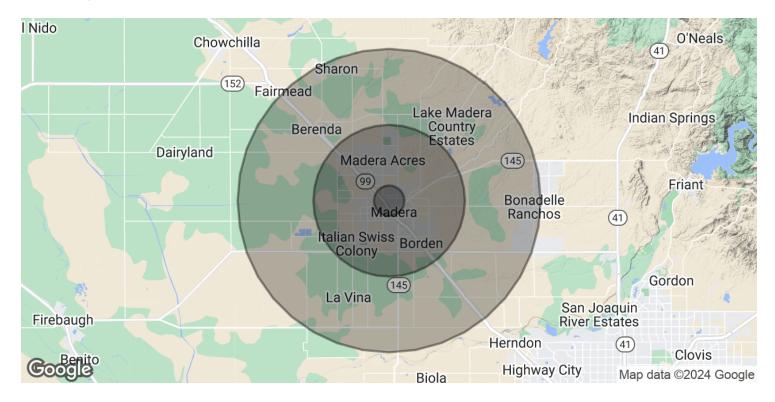

# **OFFERING SUMMARY**

| Sale Price:    | \$310,000 |
|----------------|-----------|
| Building Size: | 2,279 SF  |

| DEMOGRAPHICS      | 1 MILE   | 5 MILES  | 10 MILES |
|-------------------|----------|----------|----------|
| Total Households  | 5,217    | 23,631   | 27,408   |
| Total Population  | 18,330   | 83,454   | 99,558   |
| Average HH Income | \$49,304 | \$64,929 | \$66,913 |

## KIRK ATAMIAN

Commercial Specialist 559.246.0000 kirkatamian@gmail.com CalDRE #02127378 501 North E St, Suite H

Madera, CA 93638

MADERA, CA 93638

| POPULATION           | 1 MILE | 5 MILES | 10 MILES |
|----------------------|--------|---------|----------|
| Total Population     | 18,330 | 83,454  | 99,558   |
| Average Age          | 28.6   | 30.7    | 31.8     |
| Average Age (Male)   | 27.9   | 30.1    | 31.5     |
| Average Age (Female) | 29.8   | 31.6    | 32.5     |
| HOUSEHOLDS & INCOME  | 1 MILE | 5 MILES | 10 MILES |
| Total Households     | 5,217  | 23,631  | 27,408   |
| # of Persons per HH  | 3.5    | 3.5     | 3.6      |

<sup>\*</sup> Demographic data derived from 2020 ACS - US Census

Average HH Income

Average House Value

LUPE OCHOA THAY

\$49,304

\$168,320

Agent 559.213.0409 lupethay@gmail.com CalDRE #01900664

\$64,929