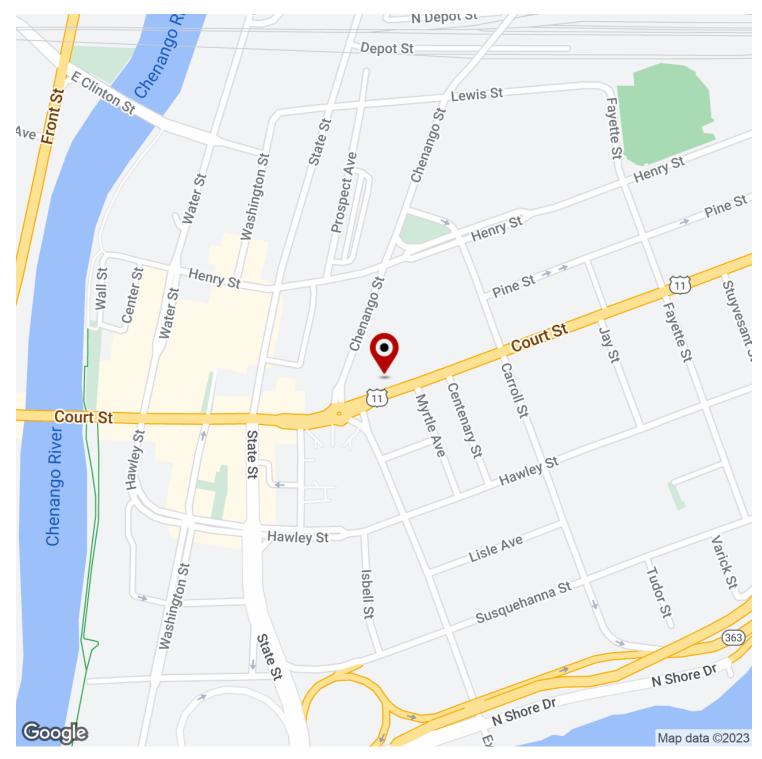

# GHS BANK

105 Court St, Binghamton, NY 13901

### PROPERTY DESCRIPTION

Offered for lease is this 1,384 high quality office space on Court St in Binghamton, NY. If location is everything then this space has it all. Directly on Court Street in Binghamton near the Chenango Street roundabout. Across the street from Security Mutual Life Insurance Company. Walking distance to the Courthouse and all of Downtown Binghamton's Restaurants, Shops and amenities. Heavy foot and vehicle traffic. This location has a very walkable score of 88 and an average daily traffic count of 7,687. This is being offered for \$20/SF for a full service lease including utilities.