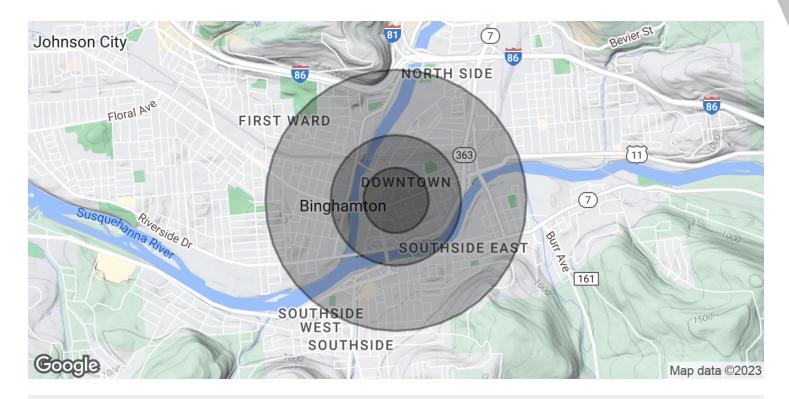

| DEMOGRAPHICS      | 0.25 MILES | 0.5 MILES | 1 MILE   |
|-------------------|------------|-----------|----------|
| Total Households  | 865        | 2,620     | 9,625    |
| Total Population  | 782        | 3,648     | 16,536   |
| Average HH Income | \$11,831   | \$24,159  | \$35,331 |

# GHS BANK

105 Court St, Binghamton, NY 13901

| POPULATION                                           | 0.25 MILES | 0.5 MILES | 1 MILE   |
|------------------------------------------------------|------------|-----------|----------|
| Total Population                                     | 782        | 3,648     | 16,536   |
| Average Age                                          | 39.1       | 44.3      | 34.8     |
| Average Age (Male)                                   | 35.7       | 38.8      | 33.1     |
| Average Age (Female)                                 | 38.6       | 45.9      | 36.8     |
|                                                      |            |           |          |
| HOUSEHOLDS & INCOME                                  | 0.25 MILES | 0.5 MILES | 1 MILE   |
| Total Households                                     | 865        | 2,620     | 9,625    |
| # of Persons per HH                                  | 0.9        | 1.4       | 1.7      |
| Average HH Income                                    | \$11,831   | \$24,159  | \$35,331 |
| Average House Value                                  | \$0        | \$73,138  | \$79,704 |
| * Demographic data derived from 2020 ACS - US Census |            |           |          |