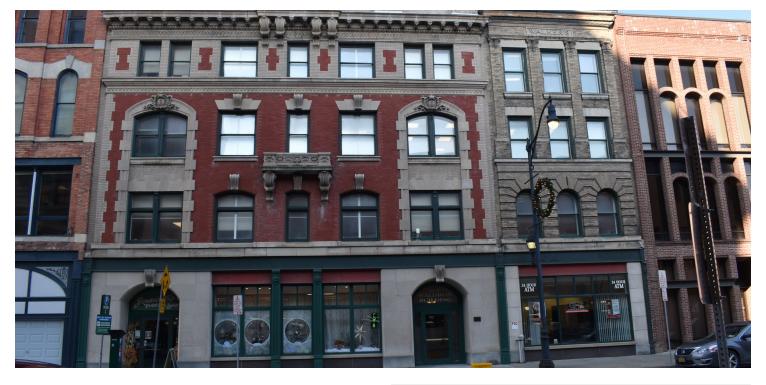

# GHS BANK

105 Court St, Binghamton, NY 13901

### PROPERTY DESCRIPTION

Offered for lease is this 1,384 high quality office space on Court St in Binghamton, NY. If location is everything then this space has it all. Directly on Court Street in Binghamton near the Chenango Street roundabout. Across the street from Security Mutual Life Insurance Company. Walking distance to the Courthouse and all of Downtown Binghamton's Restaurants, Shops and amenities. Heavy foot and vehicle traffic. This location has a very walkable score of 88 and an average daily traffic count of 7,687. This is being offered for \$20/SF for a full service lease including utilities.

### **PROPERTY HIGHLIGHTS**

- Excellent location.
- Walkable score of 88. Across the street from Security Mutual.
- · Turnkey opportunity.
- · Heavy foot and vehicle traffic.