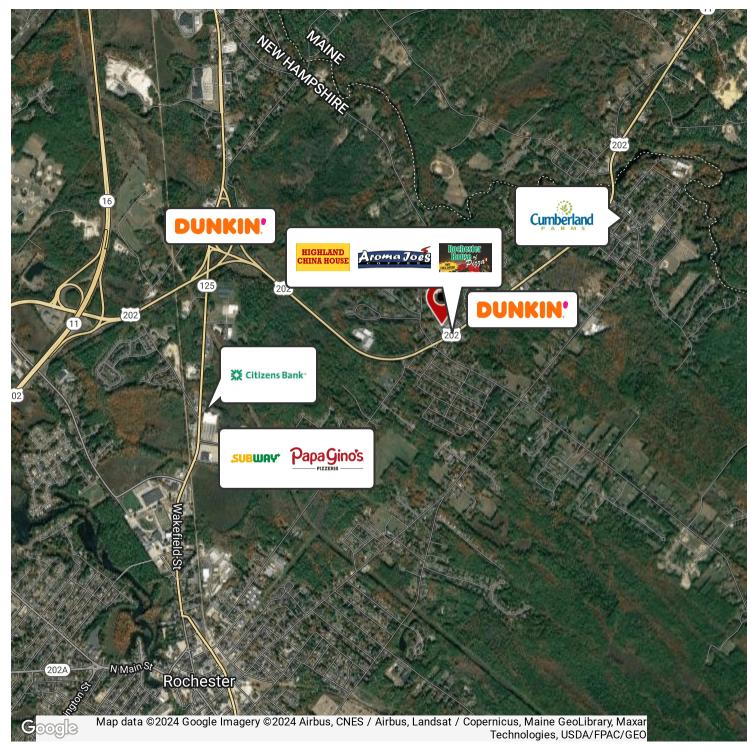

#### PROPERTY DESCRIPTION

This retail opportunity for lease in Shoreyville Plaza is right on Highland Street. Unit 2 is a 900 SF retail space with 900 SF of basement and a 3/4 bathroom. It's a great location with excellent visibility on busy Route 202, with a traffic count of just under 12,000 a day. Don't waste your chance - grab the space right now!

#### PROPERTY HIGHLIGHTS

- · Plenty of parking
- · Traffic count of just under 12,000 vehicles per day
- · Great visibility on Highland Street

| OFFERING SUMMARY |              |
|------------------|--------------|
| Lease Rate:      | Negotiable   |
| Available SF:    | Fully Leased |