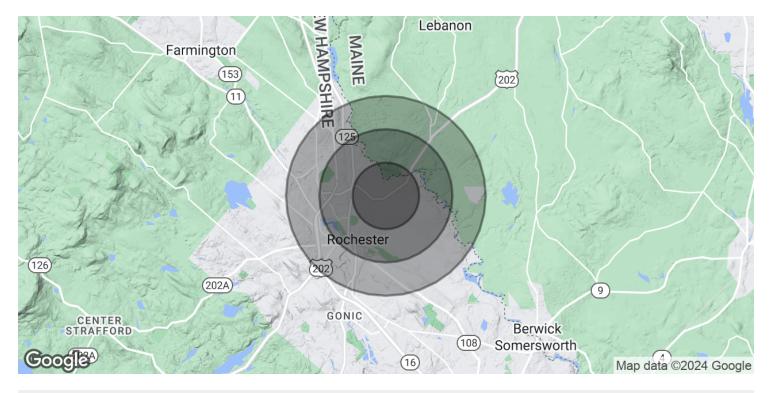

| DEMOGRAPHICS      | 1 MILE   | 2 MILES  | 3 MILES  |
|-------------------|----------|----------|----------|
| Total Households  | 1,263    | 5,000    | 9,525    |
| Total Population  | 3,100    | 11,616   | 21,846   |
| Average HH Income | \$88,183 | \$73,277 | \$74,593 |

#### **KELLER WILLIAMS COASTAL REALTY**

117 Highland Street, Rochester, NH 03867

| POPULATION           | 1 MILE       | 2 MILES      | 3 MILES      |
|----------------------|--------------|--------------|--------------|
| Total Population     | 3,100        | 11,616       | 21,846       |
| Average Age          | 39.4         | 42.1         | 43.2         |
| Average Age (Male)   | 37.5         | 39.4         | 40.1         |
| Average Age (Female) | 40.3         | 44.4         | 46.0         |
|                      |              |              |              |
| HOUSEHOLDS & INCOME  | 1 MILE       | 2 MILES      | 3 MILES      |
| Total Households     |              |              |              |
| Total Households     | 1,263        | 5,000        | 9,525        |
| # of Persons per HH  | 1,263<br>2.5 | 5,000<br>2.3 | 9,525<br>2.3 |
|                      |              | ,            |              |
| # of Persons per HH  | 2.5          | 2.3          | 2.3          |