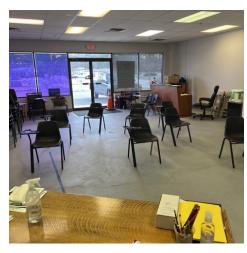

#### PROPERTY DESCRIPTION

This retail opportunity for lease in Shoreyville Plaza is right on Highland Street. Unit 2 is a 900 SF retail space with 900 SF of basement and a 3/4 bathroom. It's a great location with excellent visibility on busy Route 202, with a traffic count of just under 12,000 a day. Don't waste your chance - grab the space right now!