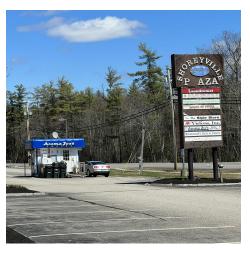

#### PROPERTY DESCRIPTION

This retail opportunity for lease in Shoreyville Plaza is right on Highland Street. Unit 2 is a 900 SF retail space with 900 SF of basement and a 3/4 bathroom. It's a great location with excellent visibility on busy Route 202, with a traffic count of just under 12,000 a day. Don't waste your chance - grab the space right now!

# SHOREYVILLE PLAZA

117 Highland Street, Rochester, NH 03867

We obtained the information above from sources we believe to be reliable. However, we have not verified its accuracy and make no guarantee, warranty or representation about it. It is submitted subject to the possibility of errors, omissions, change of price, rental or other conditions, prior sale, lease or financing, or withdrawal without notice. We include projections, opinions, assumptions or estimates for example only, and they may not represent current or future performance of the property, You and your tax and legal advisors should conduct your own investigation of the property and transaction.