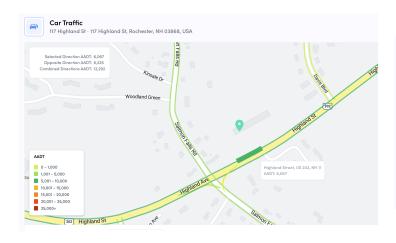

#### PROPERTY DESCRIPTION

This retail opportunity for lease in Shoreyville Plaza is right on Highland Street. Unit 2 is a 900 SF retail space with 900 SF of basement and a 3/4 bathroom. It's a great location with excellent visibility on busy Route 202, with a traffic count of just under 12,000 a day. Don't waste your chance - grab the space right now!

#### PROPERTY HIGHLIGHTS

- · Plenty of parking
- · Traffic count of just under 12,000 vehicles per day
- · Great visibility on Highland Street

| OFFERING SUMMARY |              |
|------------------|--------------|
| Lease Rate:      | Negotiable   |
| Available SF:    | Fully Leased |