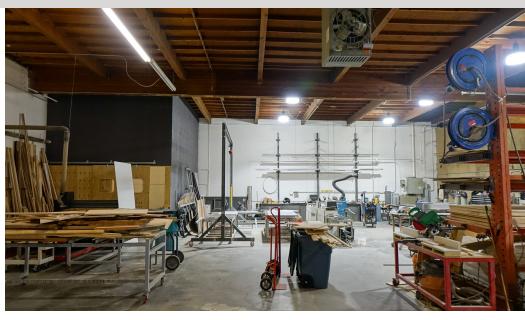

### **PROPERTY DESCRIPTION**

This a rare opportunity in the heart of Beaverton for industrial users to stake their presence in Washington County. The 5,600 square foot space has wellmaintained bathrooms, abundant power, a small graveled side yard, and a two-story office.