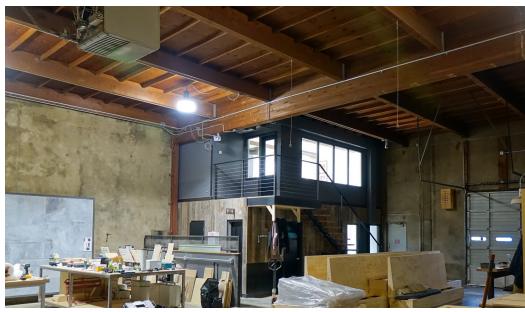

### **PROPERTY DESCRIPTION**

This a rare opportunity in the heart of Beaverton for industrial users to stake their presence in Washington County. The 5,600 square foot space has wellmaintained bathrooms, abundant power, a small graveled side yard, and a two-story office.

### **PROPERTY HIGHLIGHTS**

- 2 dock doors
- 1 grade door
- Small, two-story office in great condition
- Small yard area
- Available July 1st, 2023