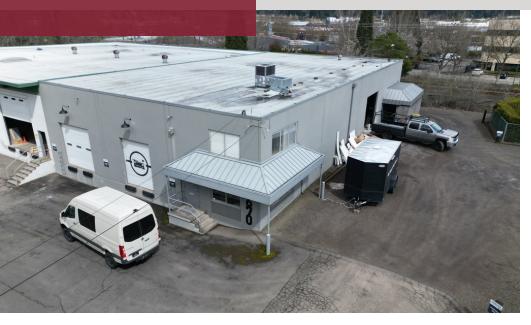

### **PROPERTY DESCRIPTION**

This a rare opportunity in the heart of Beaverton for industrial users to stake their presence in Washington County. The 5,600 square foot space has wellmaintained bathrooms, abundant power, a small graveled side yard, and a two-story office.

### **PROPERTY HIGHLIGHTS**

- 2 dock doors
- 1 grade door
- Small, two-story office in great condition
- Small yard area
- Available July 1st, 2023