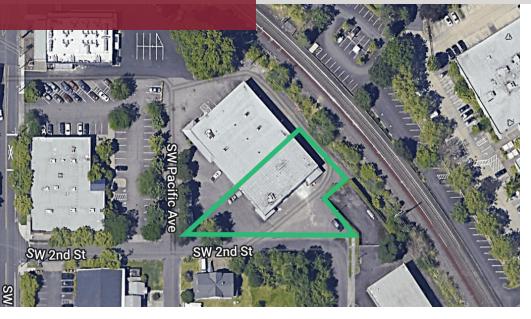

### **LOCATION DESCRIPTION**

The building is situated in Beaverton, Oregon. Beaverton is a suburb of Portland, which is approximately 7.5 miles to the west. The building itself is located on the east side of SW Pacific Avenue, which is a few blocks from Beaverton Hillsdale Highway. The surrounding area is primarily commercial, with a mix of retail stores, restaurants, and office buildings all in close proximity to Highway 217.

| POINTS OF INTEREST | DISTANCE | TIME  |
|--------------------|----------|-------|
| MAX Blue Line      | 0.5 mi   | 3 min |
| Highway 217        | 0.8 mi   | 5 min |