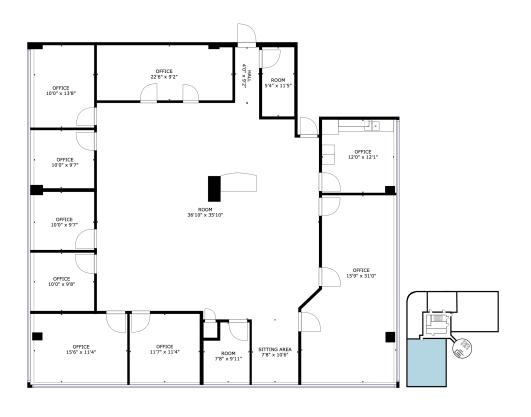

5

leasing@welltower.com

Palm Court Plaza & Professional Center

5150 LINTON BOULEVARD | DELRAY BEACH, FL

medicaloffice.welltower.com

## **EXECUTIVE SUMMARY**









### **Location Description**

The property is on the campus of Delray Medical Center located at the southwest corner of the intersection of Linton Boulevard and Military Trail in Delray Beach in Palm Beach County.

### **Property Highlights**

- On Campus of Delray Medical Center
- Highly visible location at the intersection of Linton Boulevard and Military Trail
- On site property management



**WELLTOWER LEASING** 833.275.9355 leasing@welltower.com

## **FOURTH FLOOR AVAILABILITIES**





## **FLOOR PLANS**

# welltower





410

1,409 RSF

420

2,839 RSF

#### **WELLTOWER LEASING**

## **FLOOR PLANS**

# welltower







440 450

4,075 RSF 1,591 RSF

#### **WELLTOWER LEASING**

### **FLOOR PLANS**







B2

1,459 RSF

**WELLTOWER LEASING** 

833.275.9355 leasing@welltower.com



### **DEMOGRAPHICS MAP & REPORT**



| Population           | 1 Mile | 3 Miles | 5 Miles |
|----------------------|--------|---------|---------|
| Total Population     | 12,537 | 85,006  | 191,332 |
| Average Age          | 57.2   | 58.2    | 55.7    |
| Average Age (Male)   | 56.5   | 57.4    | 55.1    |
| Average Age (Female) | 58.8   | 58.9    | 56.4    |

| Households & Income | 1 Mile    | 3 Miles   | 5 Miles   |
|---------------------|-----------|-----------|-----------|
| Total Households    | 6,762     | 43,419    | 91,103    |
| # of Persons per HH | 1.9       | 2.0       | 2.1       |
| Average HH Income   | \$63,250