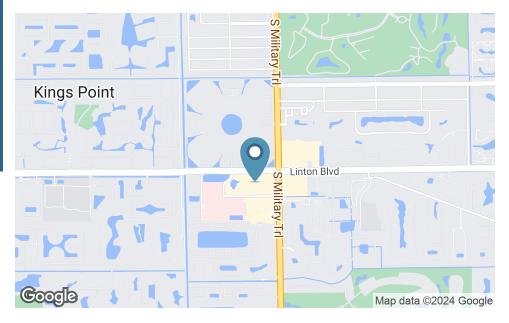

### **DEMOGRAPHICS MAP & REPORT**

| Population           | 1 Mile | 3 Miles | 5 Miles |
|----------------------|--------|---------|---------|
| Total Population     | 12,537 | 85,006  | 191,332 |
| Average Age          | 57.2   | 58.2    | 55.7    |
| Average Age (Male)   | 56.5   | 57.4    | 55.1    |
| Average Age (Female) | 58.8   | 58.9    | 56.4    |

| Households & Income | 1 Mile    | 3 Miles   | 5 Miles   |
|---------------------|-----------|-----------|-----------|
| Total Households    | 6,762     | 43,419    | 91,103    |
| # of Persons per HH | 1.9       | 2.0       | 2.1       |
| Average HH Income   | \$63,250  | \$74,421  | \$87,722  |
| Average House Value | \$260,975 | \$243,029 | \$335,261 |

<sup>\*</sup> Demographic data derived from 2020 ACS - US Census