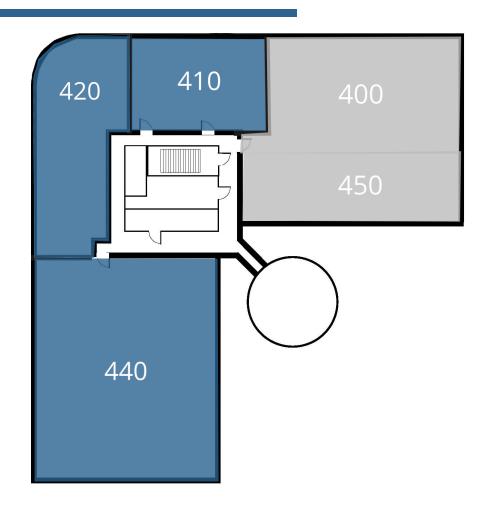

# welltower

410

1,409 RSF

420

2,839 RSF

# welltower

440 450

4,075 RSF 1,591 RSF