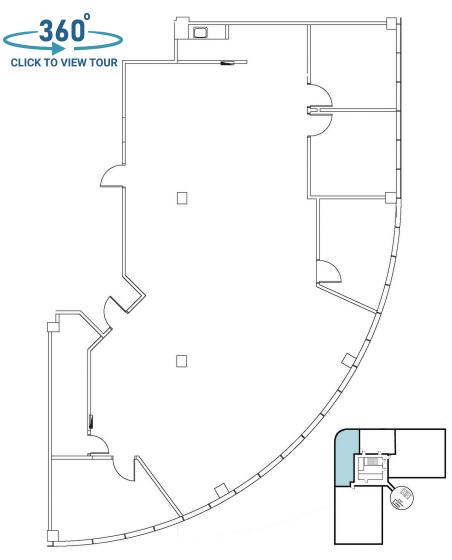

CE SPACE

FOR LEASE

Click or Scan Below



For Information:

**WELLTOWER LEASING** 

833.275.9355

leasing@welltower.com

Palm Court Plaza & Professional Center

5150 LINTON BOULEVARD | DELRAY BEACH, FL

medicaloffice.welltower.com

## **EXECUTIVE SUMMARY**









### **Location Description**

The property is on the campus of Delray Medical Center located at the southwest corner of the intersection of Linton Boulevard and Military Trail in Delray Beach in Palm Beach County.

### **Property Highlights**

- On Campus of Delray Medical Center
- Highly visible location at the intersection of Linton Boulevard and Military Trail
- On site property management



**WELLTOWER LEASING** 833.275.9355 leasing@welltower.com

## **FOURTH FLOOR AVAILABILITIES**





## **FLOOR PLANS**

# welltower





410

1,409 RSF

420

2,839 RSF

#### **WELLTOWER LEASING**

## **FLOOR PLANS**

# welltower







440 450

4,075 RSF 1,591 RSF

#### **WELLTOWER LEASING**

### **FLOOR PLANS**







B2

1,459 RSF

**WELLTOWER LEASING** 

833.275.9355 leasing@welltower.com



### **DEMOGRAPHICS MAP & REPORT**



| Population           | 1 Mile | 3 Miles | 5 Miles |
|----------------------|--------|---------|---------|
| Total Population     | 12,537 | 85,006  | 191,332 |
| Average Age          | 57.2   | 58.2    | 55.7    |
| Average Age (Male)   | 56.5   | 57.4    | 55.1    |
| Average Age (Female) | 58.8   | 58.9    | 56.4    |

| Households & Income | 1 Mile    | 3 Miles   | 5 Miles   |
|---------------------|-----------|-----------|-----------|
| Total Households    | 6,762     | 43,419    | 91,103