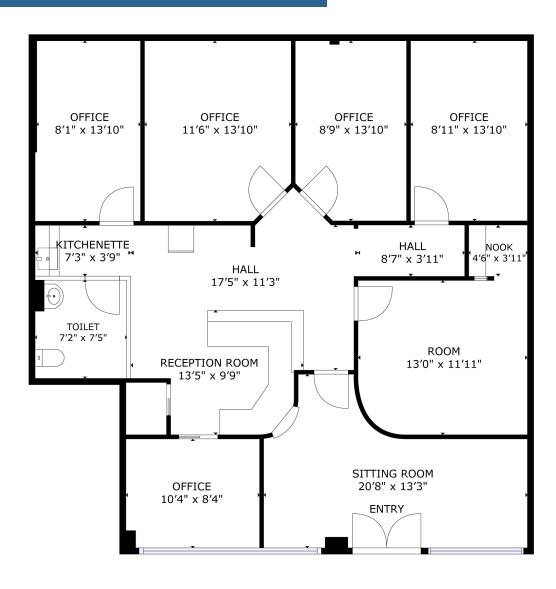

| DELRAY BEACH, FL

medicaloffice.welltower.com

## **EXECUTIVE SUMMARY**









### **Location Description**

The property is on the campus of Delray Medical Center located at the southwest corner of the intersection of Linton Boulevard and Military Trail in Delray Beach in Palm Beach County.

### **Property Highlights**

- On Campus of Delray Medical Center
- Highly visible location at the intersection of Linton Boulevard and Military Trail
- On site property management



**WELLTOWER LEASING** 833.275.9355 leasing@welltower.com

## **FOURTH FLOOR AVAILABILITIES**





## **FLOOR PLANS**

# welltower





410

1,409 RSF

420

2,839 RSF

#### **WELLTOWER LEASING**

## **FLOOR PLANS**

# welltower







440 450

4,075 RSF 1,591 RSF

#### **WELLTOWER LEASING**

### **FLOOR PLANS**







B2

1,459 RSF

**WELLTOWER LEASING** 

833.275.9355 leasing@welltower.com



### **DEMOGRAPHICS MAP & REPORT**



| Population           | 1 Mile | 3 Miles | 5 Miles |
|----------------------|--------|---------|---------|
| Total Population     | 12,537 | 85,006  | 191,332 |
| Average Age          | 57.2   | 58.2    | 55.7    |
| Average Age (Male)   | 56.5   | 57.4    | 55.1    |
| Average Age (Female) | 58.8   | 58.9    | 56.4    |

| Households & Income | 1 Mile    | 3 Miles   | 5 Miles   |
|---------------------|-----------|-----------|-----------|
| Total Households    | 6,762     | 43,419    | 91,103    |
| # of Persons per HH | 1.9       | 2.0       | 2.1       |
| Average HH Income   | \$63,250  | \$74,421  | \$87,722  |
| Average House Value | \$260,975 | \$243,029 | \$335,261 |