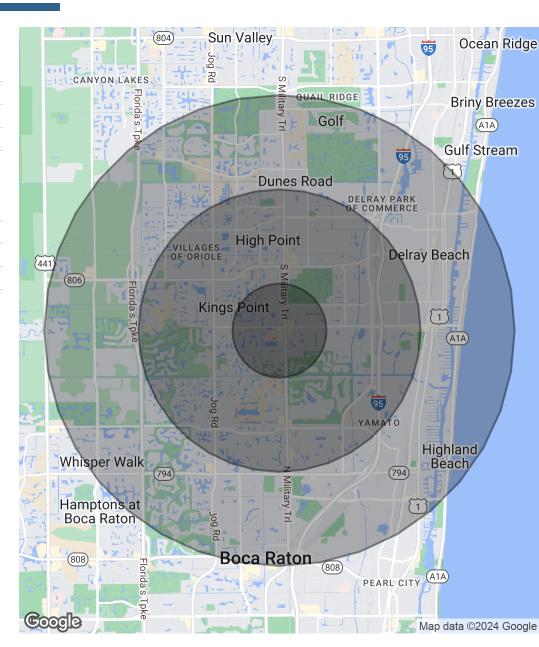

### **DEMOGRAPHICS MAP & REPORT**

| Population           | 1 Mile | 3 Miles | 5 Miles |
|----------------------|--------|---------|---------|
| Total Population     | 12,537 | 85,006  | 191,332 |
| Average Age          | 57.2   | 58.2    | 55.7    |
| Average Age (Male)   | 56.5   | 57.4    | 55.1    |
| Average Age (Female) | 58.8   | 58.9    | 56.4    |

| Households & Income | 1 Mile    | 3 Miles   | 5 Miles   |
|---------------------|-----------|-----------|-----------|
| Total Households    | 6,762     | 43,419    | 91,103    |
| # of Persons per HH | 1.9       | 2.0       | 2.1       |
| Average HH Income   | \$63,250  | \$74,421  | \$87,722  |
| Average House Value | \$260,975 | \$243,029 | \$335,261 |

<sup>\*</sup> Demographic data derived from 2020 ACS - US Census