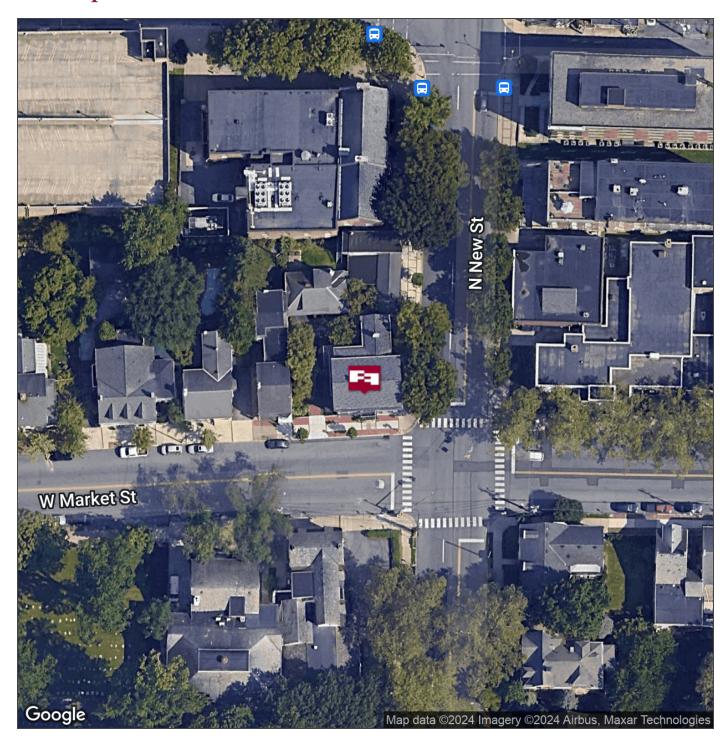

10 MILES<br>75.6%<br>7.9%<br>3.1%         |
| % WHITE % BLACK % ASIAN % HAWAIIAN          | 1 MILE<br>73.4%<br>10.3%<br>2.8%<br>0.0% | 5 MILES 72.1% 9.2% 3.1% 0.1%      | 10 MILES<br>75.6%<br>7.9%<br>3.1%<br>0.0% |
| % WHITE % BLACK % ASIAN % HAWAIIAN % INDIAN | 1 MILE 73.4% 10.3% 2.8% 0.0% 0.1%        | 5 MILES 72.1% 9.2% 3.1% 0.1% 0.2% | 10 MILES 75.6% 7.9% 3.1% 0.0% 0.3%        |

<sup>\*</sup> Demographic data derived from 2020 ACS - US Census





# Unique Office, Retail & Residential Property for Sale in the City of Bethlehem

2 West Market St, Bethlehem, PA 18017 aka 511 North New Street

#### **Location Maps**









## Unique Office, Retail & Residential Properties Sale in the City of Bethlehem

2 West Market St, Bethlehem, PA 18017 aka 511 North New Street

### **Aerial Map**







1 First Floor Plan
Scale: 1/8" = 1'-0"



Second Floor Plan
Scale: 1/8" = 1'-0"



Third Floor Plan
Scale: 1/8" = 1'-0"



Basement Floor Plan
Scale: 1/8" = 1'-0"