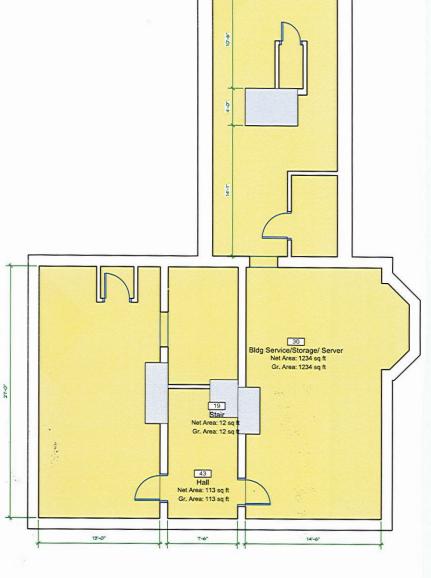

### **Aerial Map**

1 First Floor Plan
Scale: 1/8" = 1'-0"

Second Floor Plan
Scale: 1/8" = 1'-0"

Third Floor Plan
Scale: 1/8" = 1'-0"

Basement Floor Plan
Scale: 1/8" = 1'-0"