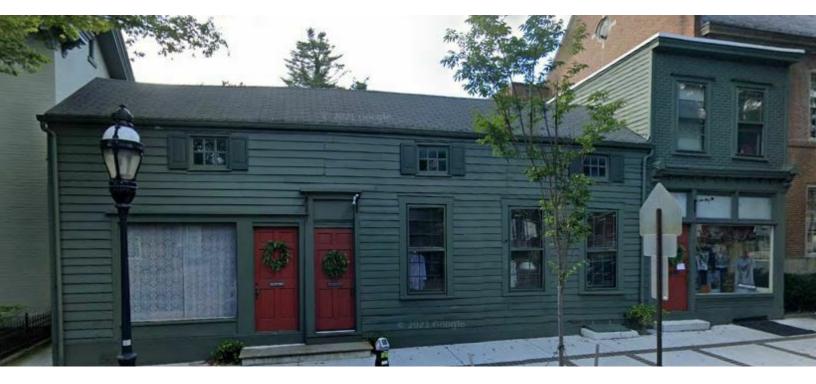

#### **PROPERTY OVERVIEW**

This unique property consists of 3 buildings in Historic Bethlehem. The primary property, which was recently renovated, is a 4,670 SF office building built in 1849. The second building is a 2,086 SF retail and residential unit that faces North New Street. The third building is is a 1,596 SF garage with a basement and second floor residential unit. The garage would be perfect for a conference area or workshop.