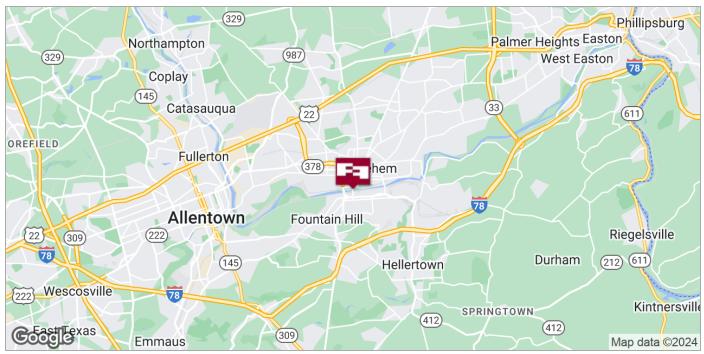

10 MILES<br>75.6%<br>7.9%                 |
| % WHITE % BLACK % ASIAN                     | 1 MILE<br>73.4%<br>10.3%<br>2.8%         | 5 MILES<br>72.1%<br>9.2%<br>3.1%  | 10 MILES<br>75.6%<br>7.9%<br>3.1%         |
| % WHITE % BLACK % ASIAN % HAWAIIAN          | 1 MILE<br>73.4%<br>10.3%<br>2.8%<br>0.0% | 5 MILES 72.1% 9.2% 3.1% 0.1%      | 10 MILES<br>75.6%<br>7.9%<br>3.1%<br>0.0% |
| % WHITE % BLACK % ASIAN % HAWAIIAN % INDIAN | 1 MILE 73.4% 10.3% 2.8% 0.0% 0.1%        | 5 MILES 72.1% 9.2% 3.1% 0.1% 0.2% | 10 MILES 75.6% 7.9% 3.1% 0.0% 0.3%        |

<sup>\*</sup> Demographic data derived from 2020 ACS - US Census





# Unique Office, Retail & Residential Property for Sale in the City of Bethlehem

2 West Market St, Bethlehem, PA 18017 aka 511 North New Street

#### **Location Maps**









## Unique Office, Retail & Residential Properties Sale in the City of Bethlehem

2 West Market St, Bethlehem, PA 18017 aka 511 North New Street

### **Aerial Map**







1 First Floor Plan
Scale: 1/8" = 1'-0"



Second Floor Plan
Scale: 1/8" = 1'-0"



Third Floor Plan
Scale: 1/8" = 1'-0"



Basement Floor Plan
Scale: 1/8" = 1'-0"