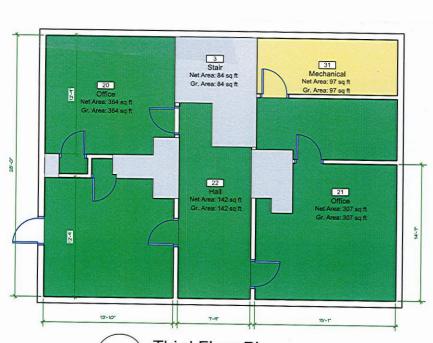

### **Aerial Map**

1 First Floor Plan
Scale: 1/8" = 1'-0"

Second Floor Plan
Scale: 1/8" = 1'-0"

Third Floor Plan
Scale: 1/8" = 1'-0"

Basement Floor Plan
Scale: 1/8" = 1'-0"