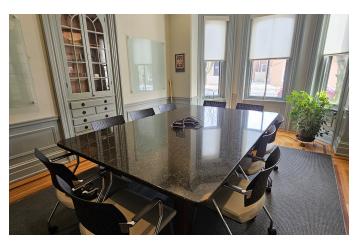

ffice, Retail and Apartment
- Secure IT Room
- Note: Pending Zoning Appeal in Process





# Unique Office, Retail & Residential Property for Sale in the City of Bethlehem

2 West Market St, Bethlehem, PA 18017 aka 511 North New Street

### **Property Details**

**PROPERTY TYPE:** Office/Retail/Residential

**APN:** P6NE1D 14 7 0204

**LOT SIZE:** Approximately 0.2 AC

**BUILDING FRONTAGE:** Market Street

CROSS STREETS: North New Street

YEAR BUILT: 1849

CONSTRUCTION TYPE: Brick & Wood

3 in Primary Building

**NUMBER OF STORIES:** 2 in Retail/Residential Building

2 in Garage

NUMBER OF UNITS: 4











## Unique Office, Retail & Residential Property for Sale in the City of Bethlehem

2 West Market St, Bethlehem, PA 18017 aka 511 North New Street

#### **Additional Photos**

















# Unique Office, Retail & Residential Property for Sale in the City of Bethlehem

2 West Market St, Bethlehem, PA 18017 aka 511 North New Street

#### **Demographics Map**



| POPULATION                                  | 1 MILE                                   | 5 MILES                           | 10 MILES                                  |
|---------------------------------------------|------------------------------------------|-----------------------------------|-------------------------------------------|
| TOTAL POPULATION                            | 24,310                                   | 187,635                           | 482,273                                   |
| MEDIAN AGE                                  | 36.8                                     | 38.9