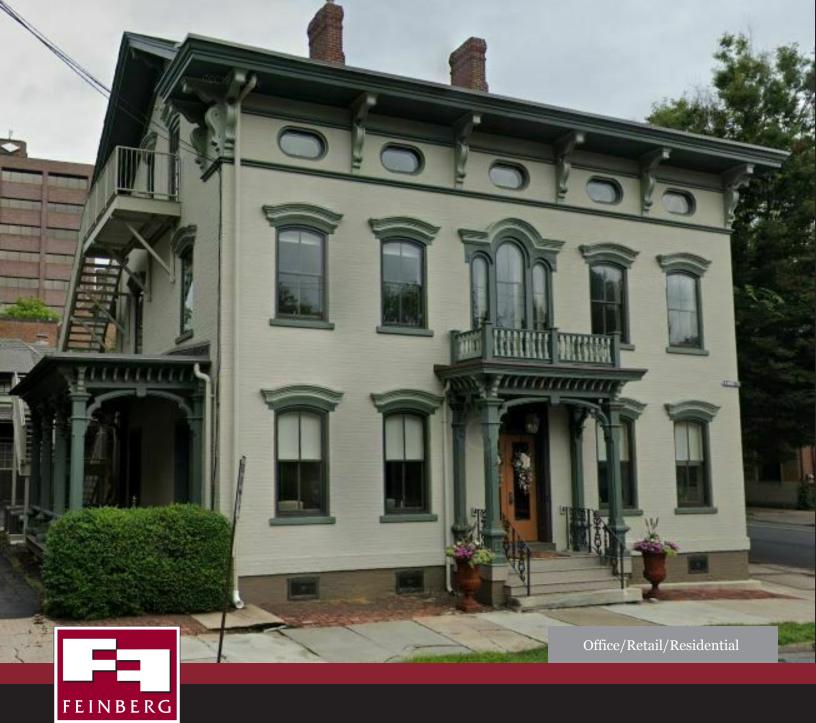

#### **PROPERTY OVERVIEW**

This unique property consists of 3 buildings in Historic Bethlehem. The primary property, which was recently renovated, is a 4,670 SF office building built in 1849. The second building is a 2,086 SF retail and residential unit that faces North New Street. The third building is is a 1,596 SF garage with a basement and second floor residential unit. The garage would be perfect for a conference area or workshop.

#### **PROPERTY FEATURES**

- Renovated Commercial Office
- New Roof, Electric, HVAC, Sidewalks & Cabling
- Onsight Parking for 4 Spaces
- Great Historic Bethlehem Location
- Tiffany Glass Windows & Working Fireplaces
- Current Permitted Use is Office, Retail and Apartment
- Secure IT Room
- Note: Pending Zoning Appeal in Process

### **Property Details**

**PROPERTY TYPE:** Office/Retail/Residential

**APN:** P6NE1D 14 7 0204

**LOT SIZE:** Approximately 0.2 AC

**BUILDING FRONTAGE:** Market Street

CROSS STREETS: North New Street

YEAR BUILT: 1849