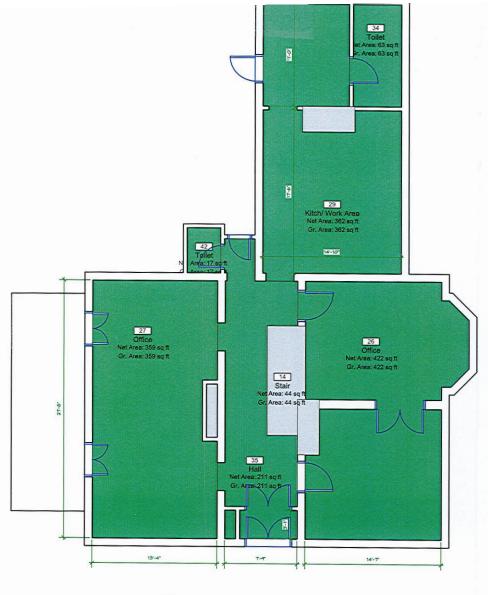

### **Aerial Map**

1 First Floor Plan
Scale: 1/8" = 1'-0"

Second Floor Plan
Scale: 1/8" = 1'-0"

Third Floor Plan
Scale: 1/8" = 1'-0"

Basement Floor Plan
Scale: 1/8" = 1'-0"