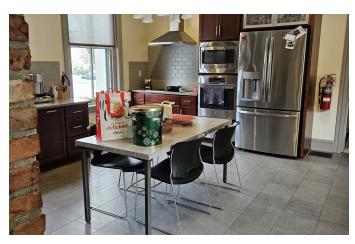

ice, Retail and Apartment
- Secure IT Room
- Note: Pending Zoning Appeal in Process





# Unique Office, Retail & Residential Property for Sale in the City of Bethlehem

2 West Market St, Bethlehem, PA 18017 aka 511 North New Street

### **Property Details**

**PROPERTY TYPE:** Office/Retail/Residential

**APN:** P6NE1D 14 7 0204

**LOT SIZE:** Approximately 0.2 AC

**BUILDING FRONTAGE:** Market Street

CROSS STREETS: North New Street

YEAR BUILT: 1849

CONSTRUCTION TYPE: Brick & Wood

3 in Primary Building

**NUMBER OF STORIES:** 2 in Retail/Residential Building

2 in Garage

NUMBER OF UNITS: 4











## Unique Office, Retail & Residential Property for Sale in the City of Bethlehem

2 West Market St, Bethlehem, PA 18017 aka 511 North New Street

#### **Additional Photos**

















# Unique Office, Retail & Residential Property for Sale in the City of Bethlehem

2 West Market St, Bethlehem, PA 18017 aka 511 North New Street

#### **Demographics Map**



| POPULATION                                  | 1 MILE                                   | 5 MILES                           | 10 MILES                                  |
|---------------------------------------------|------------------------------------------|-----------------------------------|-------------------------------------------|
| TOTAL POPULATION                            | 24,310                                   | 187,635                           | 482,273                                   |
| MEDIAN AGE                                  | 36.8                                     | 38.9