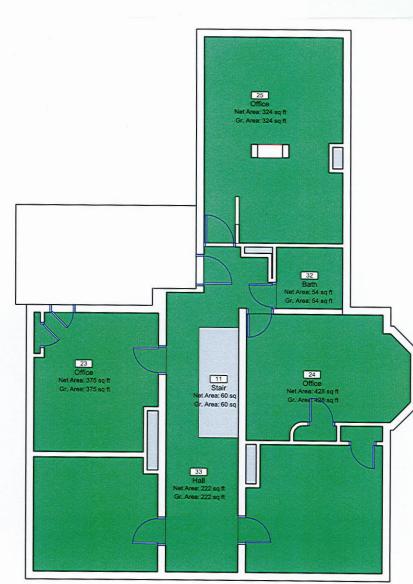

### **Aerial Map**

1 First Floor Plan
Scale: 1/8" = 1'-0"

Second Floor Plan
Scale: 1/8" = 1'-0"

Third Floor Plan
Scale: 1/8" = 1'-0"

Basement Floor Plan
Scale: 1/8" = 1'-0"