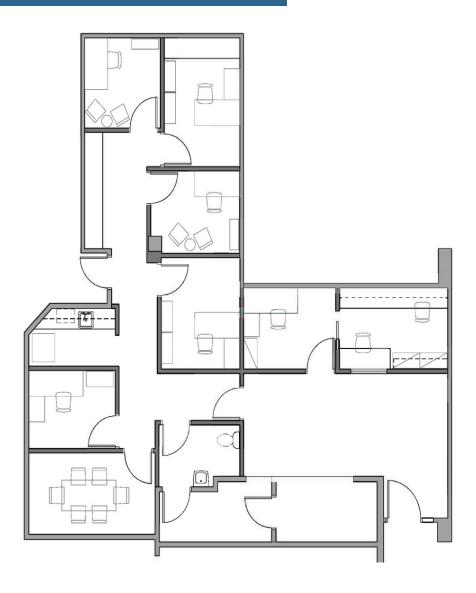

#### **EXECUTIVE SUMMARY**









#### **Location Description**

Located on the campus of Princeton Baptist Medical Center.

#### **Property Highlights**

- The Princeton facility consists of over 252,000 s.f. and offers a
  variety of medical specialties and diagnostic services including
  cancer treatment, cardiac services, diagnostic imaging, neurosurgery
  and pulmonary medicine and wound care.
- Competitive lease rates and generous tenant improvement allowances.
- Excellent tenant mix with potential referral opportunities



WELLTOWER LEASING 833.275.9355 leasing@welltower.com

## welltower





112

867 RSF

## welltower





115

1,384 RSF

**WELLTOWER LEASING** 

# welltower



203

2,686 RSF

**WELLTOWER LEASING** 



### welltower





304

2,686 RSF

WELLTOWER LEASING









500

2,686 RSF

**WELLTOWER LEASING** 



#### **DEMOGRAPHICS MAP & REPORT**



| Population           | 1 Mile | 3 Miles | 5 Miles |
|----------------------|--------|---------|---------|
| Total Population     | 11,645 | 83,443  | 188,799 |
| Average Age          | 35.2   | 35.8    | 35.0    |
| Average Age (Male)   | 33.3   | 34.1    | 33.8    |
| Average Age (Female) | 36.2   | 37.4    | 36.2    |

| Households & Income | 1 Mile   | 3 Miles  | 5 Miles   |
|---------------------|----------|----------|-----------|
| Total Households    | 4,765    | 34,408   | 77,877    |
| # of Persons per HH | 2.4      | 2.4      | 2.4       |
|