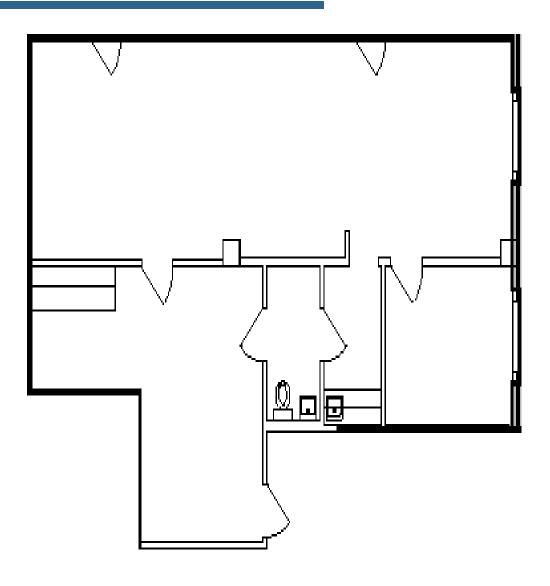

#### **EXECUTIVE SUMMARY**









#### **Location Description**

Located on the campus of Princeton Baptist Medical Center.

#### **Property Highlights**

- The Princeton facility consists of over 252,000 s.f. and offers a
  variety of medical specialties and diagnostic services including
  cancer treatment, cardiac services, diagnostic imaging, neurosurgery
  and pulmonary medicine and wound care.
- Competitive lease rates and generous tenant improvement allowances.
- Excellent tenant mix with potential referral opportunities



WELLTOWER LEASING 833.275.9355 leasing@welltower.com

## welltower





112

867 RSF

## welltower





115

1,384 RSF

**WELLTOWER LEASING** 

# welltower



203

2,686 RSF

**WELLTOWER LEASING** 



### welltower





304

2,686 RSF

WELLTOWER LEASING









500

2,686 RSF

**WELLTOWER LEASING** 



#### **DEMOGRAPHICS MAP & REPORT**



| Population           | 1 Mile | 3 Miles | 5 Miles |
|----------------------|--------|---------|---------|
| Total Population     | 11,645 | 83,443  | 188,799 |
| Average Age          | 35.2   | 35.8    | 35.0    |
| Average Age (Male)   | 33.3   | 34.1    | 33.8    |
| Average Age (Female) | 36.2   | 37.4    | 36.2    |

| Households & Income | 1 Mile   | 3 Miles  | 5 Miles   |
|---------------------|----------|----------|-----------|
| Total Households    | 4,765    | 34,408   | 77,877    |
| # of Persons per HH | 2.4