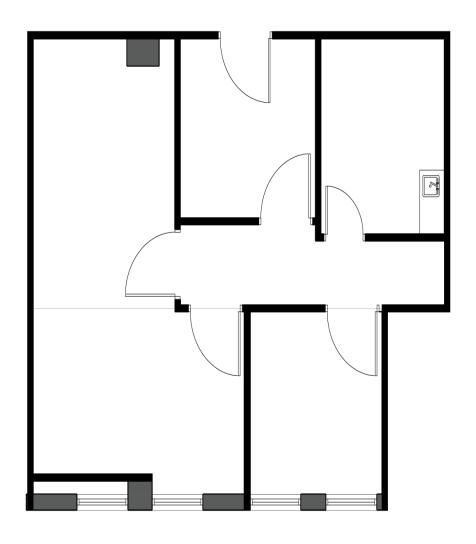

#### **EXECUTIVE SUMMARY**









#### **Location Description**

Located on the campus of Princeton Baptist Medical Center.

#### **Property Highlights**

- The Princeton facility consists of over 252,000 s.f. and offers a
  variety of medical specialties and diagnostic services including
  cancer treatment, cardiac services, diagnostic imaging, neurosurgery
  and pulmonary medicine and wound care.
- Competitive lease rates and generous tenant improvement allowances.
- Excellent tenant mix with potential referral opportunities



WELLTOWER LEASING 833.275.9355 leasing@welltower.com

## welltower





112

867 RSF

## welltower





115

1,384 RSF

**WELLTOWER LEASING** 

# welltower



203

2,686 RSF

**WELLTOWER LEASING** 



### welltower





304

2,686 RSF

WELLTOWER LEASING









500

2,686 RSF

**WELLTOWER LEASING** 



#### **DEMOGRAPHICS MAP & REPORT**



| Population           | 1 Mile | 3 Miles | 5 Miles |
|----------------------|--------|---------|---------|
| Total Population     | 11,645 | 83,443  | 188,799 |
| Average Age          | 35.2   | 35.8    | 35.0    |
| Average Age (Male)   | 33.3   | 34.1    | 33.8    |
| Average Age (Female) | 36.2   | 37.4    | 36.2    |

| Households & Income | 1 Mile   | 3 Miles  | 5 Miles   |
|---------------------|----------|----------|-----------|
| Total Households    | 4,765    | 34,408   | 77,877    |
| # of Persons per HH | 2.4      | 2.4      | 2.4       |
| Average HH Income   | \$27,760 | \$36,158 | \$47,284  |