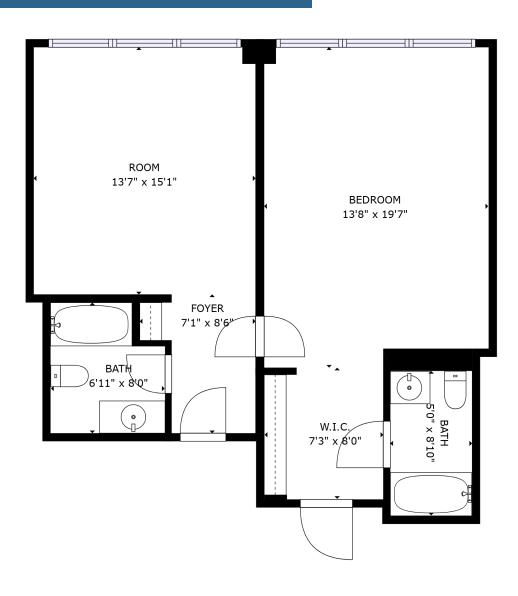

## welltower

112

867 RSF

## welltower

115

1,384 RSF

**WELLTOWER LEASING** 

# welltower

203

2,686 RSF

**WELLTOWER LEASING** 

### welltower

304

2,686 RSF

WELLTOWER LEASING

500

2,686 RSF

**WELLTOWER LEASING** 