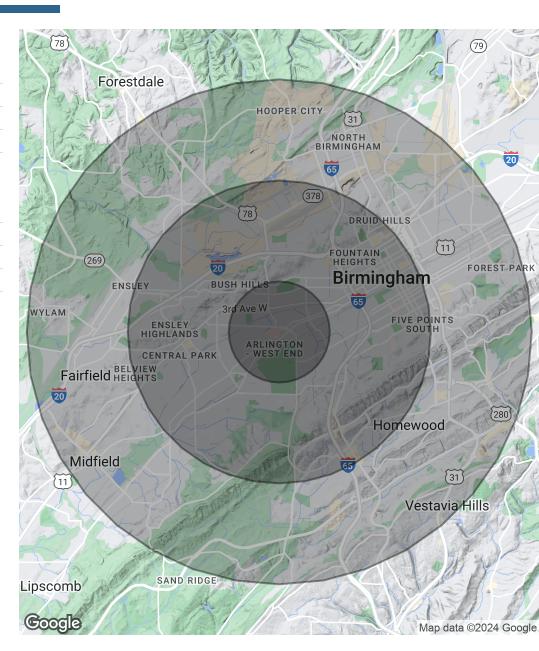

#### **DEMOGRAPHICS MAP & REPORT**

| Population           | 1 Mile | 3 Miles | 5 Miles |
|----------------------|--------|---------|---------|
| Total Population     | 11,645 | 83,443  | 188,799 |
| Average Age          | 35.2   | 35.8    | 35.0    |
| Average Age (Male)   | 33.3   | 34.1    | 33.8    |
| Average Age (Female) | 36.2   | 37.4    | 36.2    |

| Households & Income | 1 Mile   | 3 Miles  | 5 Miles   |
|---------------------|----------|----------|-----------|
| Total Households    | 4,765    | 34,408   | 77,877    |
| # of Persons per HH | 2.4      | 2.4      | 2.4       |
| Average HH Income   | \$27,760 | \$36,158 | \$47,284  |
| Average House Value | \$78,847 | \$88,047 | \$121,857 |

<sup>\*</sup> Demographic data derived from 2020 ACS - US Census