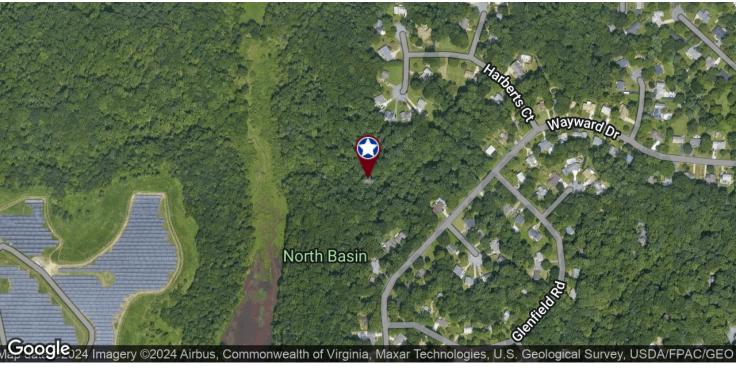

Wayward Drive, Annapolis, MD 21401

Available: 3.45 acres

#### PROPERTY INFORMATION

COUNTY: Anne Arundel County

MARKET: **Annapolis** SUBMARKET: Rolling Hills

**ZONING:** R-2