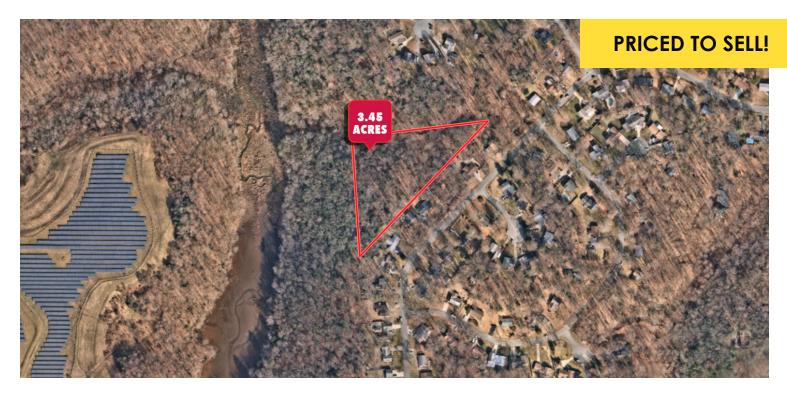

Wayward Drive, Annapolis, MD 21401

Available: 3.45 acres

#### LISTING DATA

**AVAILABLE ACRES: 3.45 acres** 

### **PROPERTY HIGHLIGHTS**

- Priced to sell at only \$17,101/acre
- Potential access through "rec area parcel #248"
- Most affordable land in Annapolis
- Easy access to Defense Highway (MD 450)

**Steve Weiss Senior Vice President** 443.741.4051