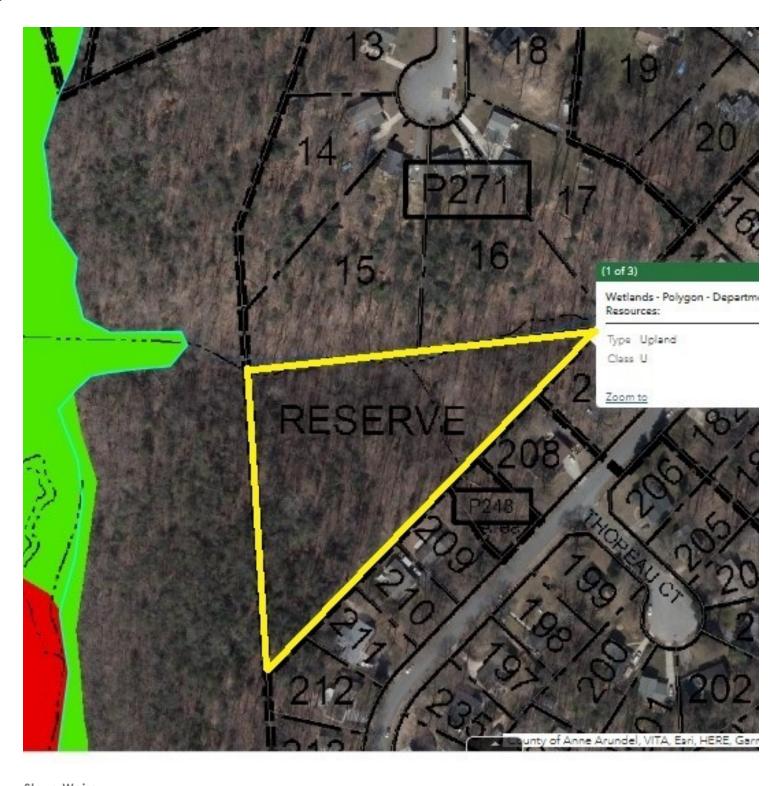

#### PROPERTY INFORMATION

COUNTY: Anne Arundel County

MARKET: **Annapolis** SUBMARKET: Rolling Hills

**ZONING:** R-2

### **PROPERTY HIGHLIGHTS**

- Priced to sell at only \$17,101/acre
- Potential access through "rec area parcel #248"
- Most affordable land in Annapolis
- Easy access to Defense Highway (MD 450)

**Steve Weiss Senior Vice President** 443.741.4051