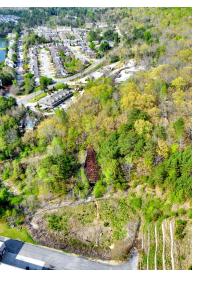

#### **Property Overview**

This prime property offers 3.17 acres of lucrative investment potential. Zoned B2 General Business District, its strategic location provides heavy traffic exposure, ensuring maximum visibility for retail ventures. With convenient access to US 280 and just minutes from I-459, this property offers seamless connectivity to all amenities, making it an ideal location for businesses to thrive. Whether considering retail development or other commercial opportunities, this property presents an unparalleled chance to capitalize on its strategic positioning and high-traffic location. Explore the endless possibilities for growth and success with this exceptional investment opportunity.

#### **Property Highlights**

- - Zoned B2 General Business District
- - 3.17 acres of prime investment potential
- · Heavy traffic count for maximum visibility
- Convenient access to US 280
- · Minutes from I-459 for seamless connectivity
- · Ideal location for retail development
- Strategic positioning in the Birmingham area
- · Perfect for businesses seeking high-traffic exposure
- Provimity to diverse amenities for consumer convenience