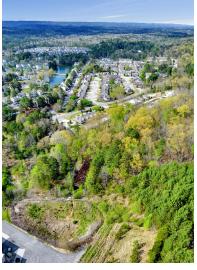

#### **Property Overview**

This prime property offers 3.17 acres of lucrative investment potential. Zoned B2 General Business District, its strategic location provides heavy traffic exposure, ensuring maximum visibility for retail ventures. With convenient access to US 280 and just minutes from I-459, this property offers seamless connectivity to all amenities, making it an ideal location for businesses to thrive. Whether considering retail development or other commercial opportunities, this property presents an unparalleled chance to capitalize on its strategic positioning and high-traffic location. Explore the endless possibilities for growth and success with this exceptional investment opportunity.

#### **Property Highlights**

- - Zoned B2 General Business District
- - 3.17 acres of prime investment potential
- · Heavy traffic count for maximum visibility
- Convenient access to US 280
- · Minutes from I-459 for seamless connectivity
- · Ideal location for retail development
- Strategic positioning in the Birmingham area
- · Perfect for businesses seeking high-traffic exposure
- Provimity to diverse amenities for consumer convenience