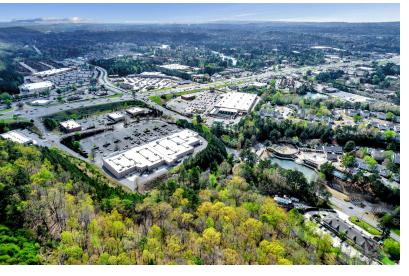

#### **Property Overview**

This prime property offers 3.17 acres of lucrative investment potential. Zoned B2 General Business District, its strategic location provides heavy traffic exposure, ensuring maximum visibility for retail ventures. With convenient access to US 280 and just minutes from I-459, this property offers seamless connectivity to all amenities, making it an ideal location for businesses to thrive. Whether considering retail development or other commercial opportunities, this property presents an unparalleled chance to capitalize on its strategic positioning and high-traffic location. Explore the endless possibilities for growth and success with this exceptional investment opportunity.

#### **Property Highlights**

- - Zoned B2 General Business District
- - 3.17 acres of prime investment potential
- · Heavy traffic count for maximum visibility
- Convenient access to US 280
- · Minutes from I-459 for seamless connectivity
- · Ideal location for retail development
- Strategic positioning in the Birmingham area
- · Perfect for businesses seeking high-traffic exposure
- Provimity to diverse amenities for consumer convenience