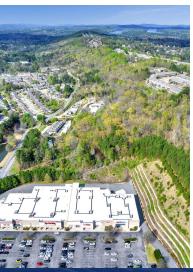

#### **Property Overview**

This prime property offers 3.17 acres of lucrative investment potential. Zoned B2 General Business District, its strategic location provides heavy traffic exposure, ensuring maximum visibility for retail ventures. With convenient access to US 280 and just minutes from I-459, this property offers seamless connectivity to all amenities, making it an ideal location for businesses to thrive. Whether considering retail development or other commercial opportunities, this property presents an unparalleled chance to capitalize on its strategic positioning and high-traffic location. Explore the endless possibilities for growth and success with this exceptional investment opportunity.

#### **Property Highlights**

- - Zoned B2 General Business District
- - 3.17 acres of prime investment potential
- · Heavy traffic count for maximum visibility
- Convenient access to US 280
- · Minutes from I-459 for seamless connectivity
- · Ideal location for retail development
- Strategic positioning in the Birmingham area
- · Perfect for businesses seeking high-traffic exposure
- Provimity to diverse amenities for consumer convenience