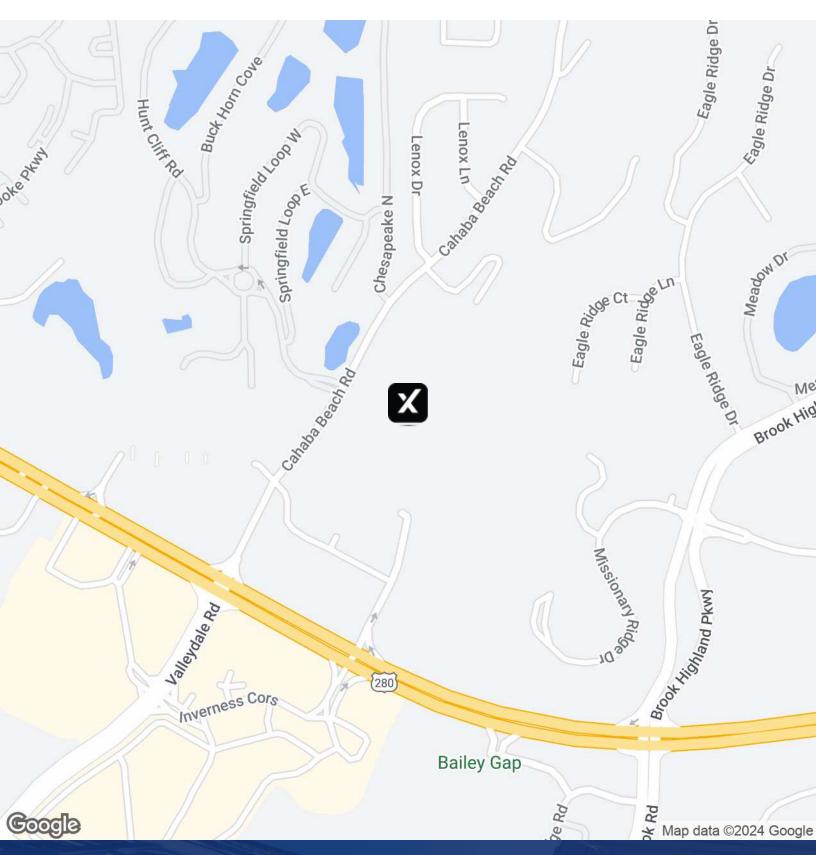

3441 Cahaba Beach Rd, Hoover, AL 35242

#### **Property Overview**

This prime property offers 3.17 acres of lucrative investment potential. Zoned B2 General Business District, its strategic location provides heavy traffic exposure, ensuring maximum visibility for retail ventures. With convenient access to US 280 and just minutes from I-459, this property offers seamless connectivity to all amenities, making it an ideal location for businesses to thrive. Whether considering retail development or other commercial opportunities, this property presents an unparalleled chance to capitalize on its strategic positioning and high-traffic location. Explore the endless possibilities for growth and success with this exceptional investment opportunity.

#### **Property Highlights**

- - Zoned B2 General Business District
- - 3.17 acres of prime investment potential
- · Heavy traffic count for maximum visibility
- Convenient access to US 280
- · Minutes from I-459 for seamless connectivity
- · Ideal location for retail development
- Strategic positioning in the Birmingham area
- · Perfect for businesses seeking high-traffic exposure
- Provimity to diverse amenities for consumer convenience