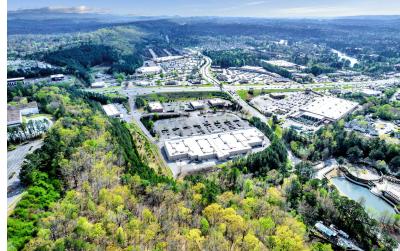

#### **Property Overview**

This prime property offers 3.17 acres of lucrative investment potential. Zoned B2 General Business District, its strategic location provides heavy traffic exposure, ensuring maximum visibility for retail ventures. With convenient access to US 280 and just minutes from I-459, this property offers seamless connectivity to all amenities, making it an ideal location for businesses to thrive. Whether considering retail development or other commercial opportunities, this property presents an unparalleled chance to capitalize on its strategic positioning and high-traffic location. Explore the endless possibilities for growth and success with this exceptional investment opportunity.

#### **Property Highlights**

- - Zoned B2 General Business District
- - 3.17 acres of prime investment potential
- · Heavy traffic count for maximum visibility
- Convenient access to US 280
- · Minutes from I-459 for seamless connectivity
- · Ideal location for retail development
- Strategic positioning in the Birmingham area
- · Perfect for businesses seeking high-traffic exposure
- Provimity to diverse amenities for consumer convenience