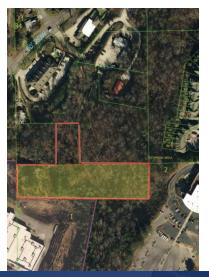

### **Offering Summary**

| ,,                |                                 |
|-------------------|---------------------------------|
| Sale Price:       | \$485,000                       |
| Available SF:     |                                 |
| Lot Size:         | 3.17 Acres                      |
| Price / Acre:     | \$152,997                       |
| Zoning:           | B2 General Business<br>District |
| Market:           | Birmingham                      |
| Submarket:        | Hoover                          |
| Traffic<br>Count: | 81,234                          |

#### **Property Overview**

This prime property offers 3.17 acres of lucrative investment potential. Zoned B2 General Business District, its strategic location provides heavy traffic exposure, ensuring maximum visibility for retail ventures. With convenient access to US 280 and just minutes from I-459, this property offers seamless connectivity to all amenities, making it an ideal location for businesses to thrive. Whether considering retail development or other commercial opportunities, this property presents an unparalleled chance to capitalize on its strategic positioning and high-traffic location. Explore the endless possibilities for growth and success with this exceptional investment opportunity.

#### **Property Highlights**

- - Zoned B2 General Business District
- - 3.17 acres of prime investment potential
- · Heavy traffic count for maximum visibility
- Convenient access to US 280
- · Minutes from I-459 for seamless connectivity
- · Ideal location for retail development
- Strategic positioning in the Birmingham area
- · Perfect for businesses seeking high-traffic exposure
- Provimity to diverse amenities for consumer convenience