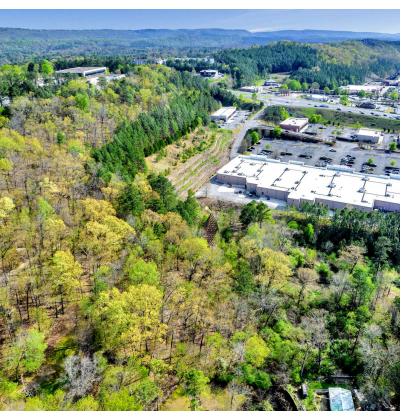

#### **Property Overview**

This prime property offers 3.17 acres of lucrative investment potential. Zoned B2 General Business District, its strategic location provides heavy traffic exposure, ensuring maximum visibility for retail ventures. With convenient access to US 280 and just minutes from I-459, this property offers seamless connectivity to all amenities, making it an ideal location for businesses to thrive. Whether considering retail development or other commercial opportunities, this property presents an unparalleled chance to capitalize on its strategic positioning and high-traffic location. Explore the endless possibilities for growth and success with this exceptional investment opportunity.

#### **Property Highlights**

- - Zoned B2 General Business District
- - 3.17 acres of prime investment potential
- · Heavy traffic count for maximum visibility
- Convenient access to US 280
- · Minutes from I-459 for seamless connectivity
- · Ideal location for retail development
- Strategic positioning in the Birmingham area
- · Perfect for businesses seeking high-traffic exposure
- Provimity to diverse amenities for consumer convenience