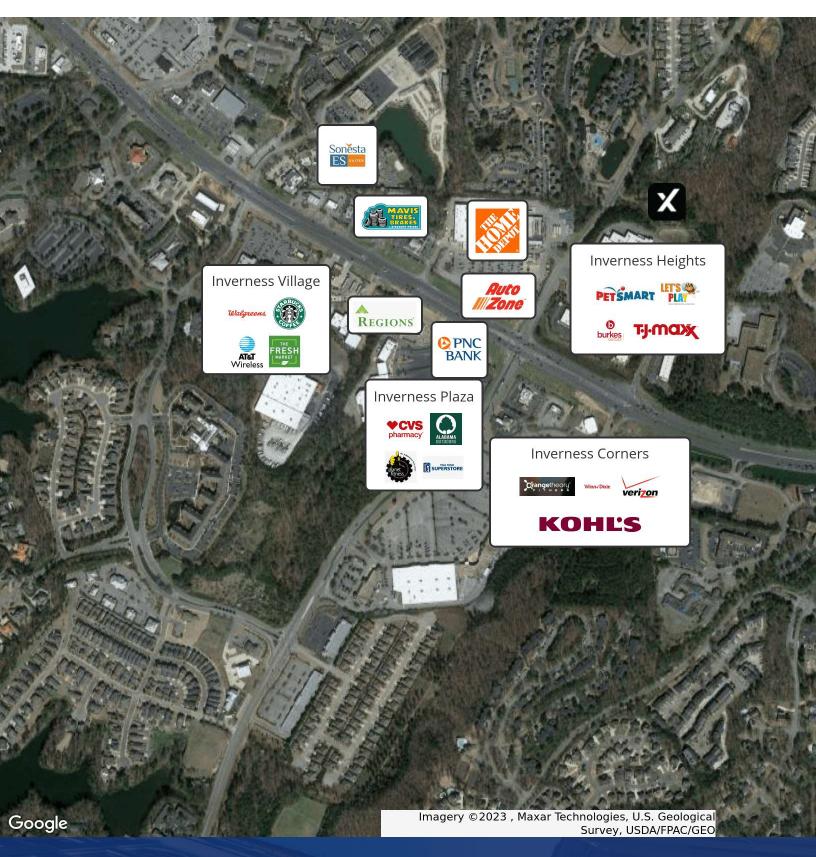

#### **Property Overview**

This prime property offers 3.17 acres of lucrative investment potential. Zoned B2 General Business District, its strategic location provides heavy traffic exposure, ensuring maximum visibility for retail ventures. With convenient access to US 280 and just minutes from I-459, this property offers seamless connectivity to all amenities, making it an ideal location for businesses to thrive. Whether considering retail development or other commercial opportunities, this property presents an unparalleled chance to capitalize on its strategic positioning and high-traffic location. Explore the endless possibilities for growth and success with this exceptional investment opportunity.

#### **Property Highlights**

- - Zoned B2 General Business District
- - 3.17 acres of prime investment potential
- · Heavy traffic count for maximum visibility
- Convenient access to US 280
- · Minutes from I-459 for seamless connectivity
- · Ideal location for retail development
- Strategic positioning in the Birmingham area
- · Perfect for businesses seeking high-traffic exposure
- Provimity to diverse amenities for consumer convenience