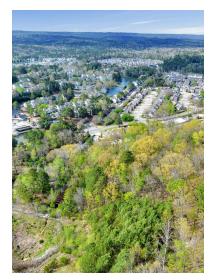

#### **Property Overview**

This prime property offers 3.17 acres of lucrative investment potential. Zoned B2 General Business District, its strategic location provides heavy traffic exposure, ensuring maximum visibility for retail ventures. With convenient access to US 280 and just minutes from I-459, this property offers seamless connectivity to all amenities, making it an ideal location for businesses to thrive. Whether considering retail development or other commercial opportunities, this property presents an unparalleled chance to capitalize on its strategic positioning and high-traffic location. Explore the endless possibilities for growth and success with this exceptional investment opportunity.

#### **Property Highlights**

- - Zoned B2 General Business District
- - 3.17 acres of prime investment potential
- · Heavy traffic count for maximum visibility
- Convenient access to US 280
- · Minutes from I-459 for seamless connectivity
- · Ideal location for retail development
- Strategic positioning in the Birmingham area
- · Perfect for businesses seeking high-traffic exposure
- Provimity to diverse amenities for consumer convenience