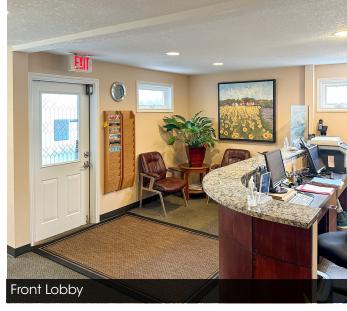

### **PROPERTY DESCRIPTION**

This is a unique opportunity to lease a free-standing building with excellent off-street parking. The building has previously been used as a chiropractor's office and features a nice blend of private office space and open storage area. The building has been meticulously maintained and is in close proximity to many neighboring amenities.

#### **PROPERTY HIGHLIGHTS**

- Reception, staffroom, eight private offices, and bathroom with shower
- 14 off-street parking spaces
- Located in Washington County