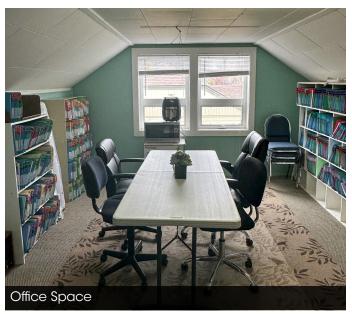

### **PROPERTY DESCRIPTION**

This is a unique opportunity to lease a free-standing building with excellent off-street parking. The building has previously been used as a chiropractor's office and features a nice blend of private office space and open storage area. The building has been meticulously maintained and is in close proximity to many neighboring amenities.

#### **PROPERTY HIGHLIGHTS**

- Reception, staffroom, eight private offices, and bathroom with shower
- 14 off-street parking spaces
- Located in Washington County