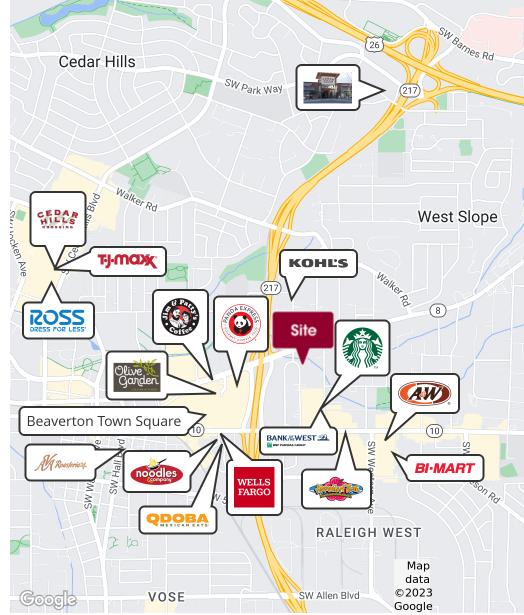

### **LOCATION OVERVIEW**

This property is located at 4100 SW 109th Avenue in Beaverton, Oregon. It's situated in a highly desirable neighborhood with plenty of nearby amenities. It's located just a short distance from several local parks, including Tualatin Hills Nature Park and Greenway Park, which offer miles of hiking trails and beautiful scenery. The property is also within a few miles of several shopping centers, including the Beaverton Town Square and the Cedar Hills Crossing shopping center. The Beaverton Transit Center, which provides access to the MAX light rail system and several bus lines, is about 2 miles away. The building also has immediate access to major thoroughfares including Beaverton Hillsdale Highway, Canyon Road, and Highway 217.

| POINTS OF INTEREST          | DISTANCE | TIME   |
|-----------------------------|----------|--------|
| MAX Blue Line               | 0.8 mi   | 3 min  |
| Beaverton Hillsdale Highway | 0.9 mi   | 9 min  |
| Highway 217                 | 2.4 mi   | 11 min |