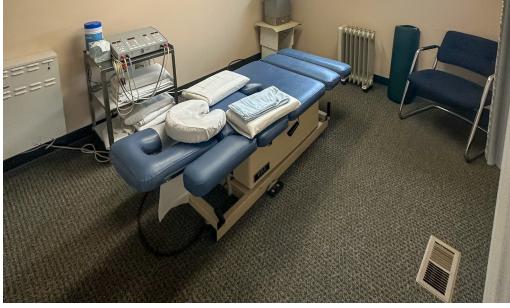

### **PROPERTY DESCRIPTION**

This is a unique opportunity to lease a free-standing building with excellent off-street parking. The building has previously been used as a chiropractor's office and features a nice blend of private office space and open storage area. The building has been meticulously maintained and is in close proximity to many neighboring amenities.