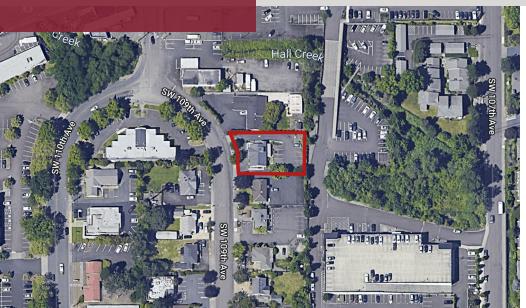

### **PROPERTY DESCRIPTION**

This is a unique opportunity to lease a free-standing building with excellent off-street parking. The building has previously been used as a chiropractor's office and features a nice blend of private office space and open storage area. The building has been meticulously maintained and is in close proximity to many neighboring amenities.

### **LOCATION OVERVIEW**

This property is located at 4100 SW 109th Avenue in Beaverton, Oregon. It's situated in a highly desirable neighborhood with plenty of nearby amenities. It's located just a short distance from several local parks, including Tualatin Hills Nature Park and Greenway Park, which offer miles of hiking trails and beautiful scenery. The property is also within a few miles of several shopping centers, including the Beaverton Town Square and the Cedar Hills Crossing shopping center. The Beaverton Transit Center, which provides access to the MAX light rail system and several bus lines, is about 2 miles away. The building also has immediate access to major thoroughfares including Beaverton Hillsdale Highway, Canyon Road, and Highway 217.