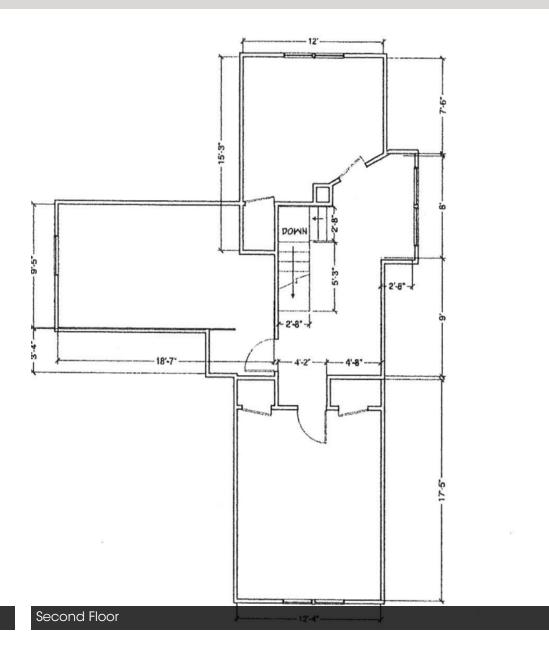

### **PROPERTY DESCRIPTION**

This is a unique opportunity to lease a free-standing building with excellent off-street parking. The building has previously been used as a chiropractor's office and features a nice blend of private office space and open storage area. The building has been meticulously maintained and is in close proximity to many neighboring amenities.

#### **PROPERTY HIGHLIGHTS**

- Reception, staffroom, eight private offices, and bathroom with shower
- 14 off-street parking spaces
- Located in Washington County