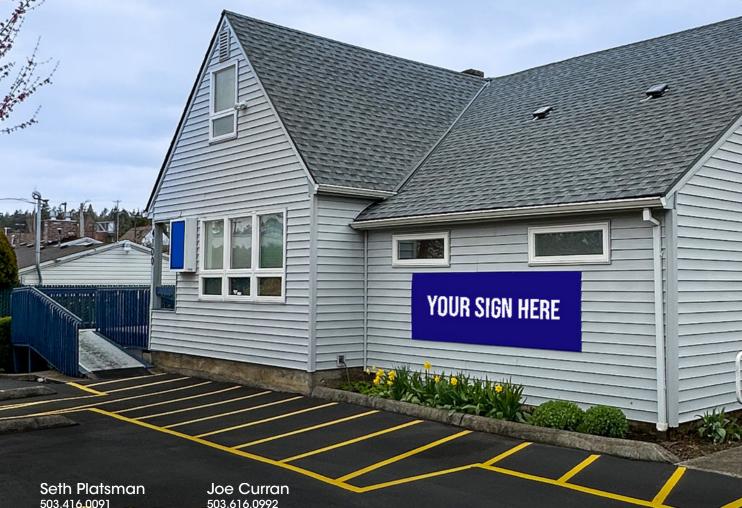

### **PROPERTY DESCRIPTION**

This is a unique opportunity to lease a free-standing building with excellent off-street parking. The building has previously been used as a chiropractor's office and features a nice blend of private office space and open storage area. The building has been meticulously maintained and is in close proximity to many neighboring amenities.

#### **PROPERTY HIGHLIGHTS**

- Reception, staffroom, eight private offices, and bathroom with shower
- 14 off-street parking spaces
- Located in Washington County

### **OFFERING SUMMARY**

Lease Rate: \$20.00 SF/yr (MG)

Available SF: 2.750 SF

Seth Platsman

503.416.0091 seth@macadamforbes.com Licensed in OR **Joe Curran** 503.616.0992

503.616.0992 jcurran@macadamforbes.com Licensed in OR & WA