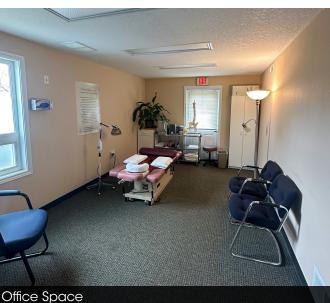

### **PROPERTY DESCRIPTION**

This is a unique opportunity to lease a free-standing building with excellent off-street parking. The building has previously been used as a chiropractor's office and features a nice blend of private office space and open storage area. The building has been meticulously maintained and is in close proximity to many neighboring amenities.

#### **PROPERTY HIGHLIGHTS**

- Reception, staffroom, eight private offices, and bathroom with shower
- 14 off-street parking spaces
- Located in Washington County