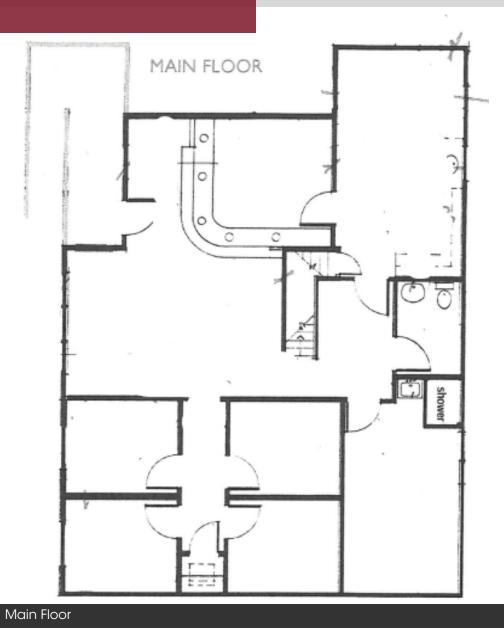

### **PROPERTY DESCRIPTION**

This is a unique opportunity to lease a free-standing building with excellent off-street parking. The building has previously been used as a chiropractor's office and features a nice blend of private office space and open storage area. The building has been meticulously maintained and is in close proximity to many neighboring amenities.

#### **PROPERTY HIGHLIGHTS**

- Reception, staffroom, eight private offices, and bathroom with shower
- 14 off-street parking spaces
- Located in Washington County