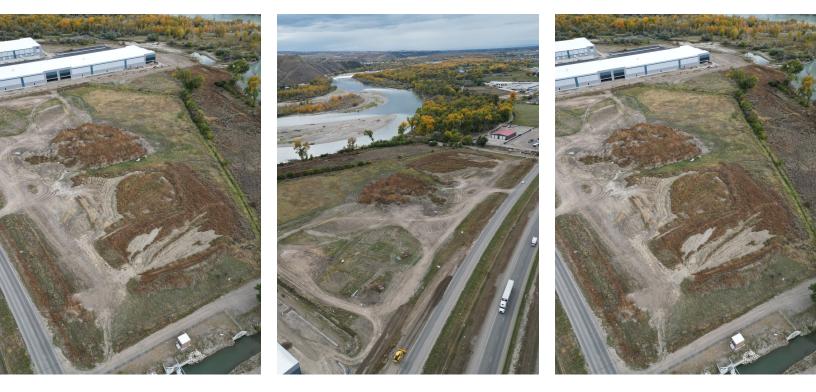

### **Property Description**

Approximately 6.73 developable acres on the West portion of 3508 S. Frontage Road (S15, T01 S, R26 E, S FRAC OF LOT 2 & 3). Currently annexed into the City of Billings with city services in the street and zoned CX-Heavy Commercial. This land sits adjacent to a new large industrial distribution facility and backs up to the Yellowstone River. Convenient truck access off of S. Billings Boulevard or the N. 27th Street exit.

#### **OFFERING SUMMARY**

| Sale Price: | \$1,597,715 |
|-------------|-------------|
| Lot Size:   | 293,158 SF  |

Matt Robertson, SIOR Broker/Principal | 406.294.6308 mrobertson@naibusinessproperties.com