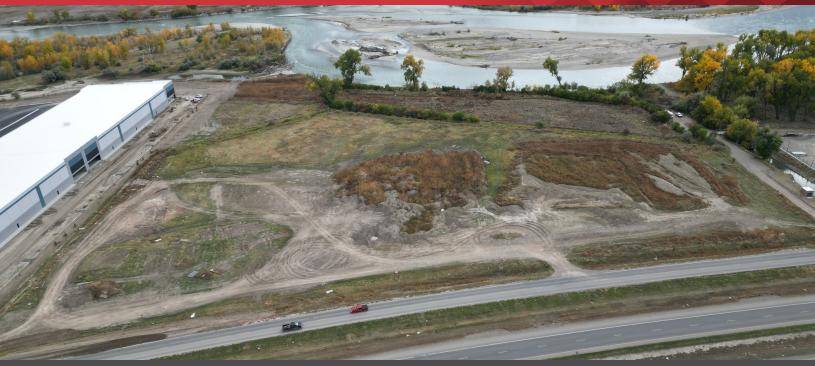

### **Property Description**

Approximately 6.73 developable acres on the West portion of 3508 S. Frontage Road (S15, T01 S, R26 E, S FRAC OF LOT 2 & 3). Currently annexed into the City of Billings with city services in the street and zoned CX-Heavy Commercial. This land sits adjacent to a new large industrial distribution facility and backs up to the Yellowstone River. Convenient truck access off of S. Billings Boulevard or the N. 27th Street exit.

#### **OFFERING SUMMARY**

| Sale Price: | \$1,597,715 |
|-------------|-------------|
| Lot Size:   | 293,158 SF  |

Matt Robertson, SIOR Broker/Principal | 406.294.6308 mrobertson@naibusinessproperties.com