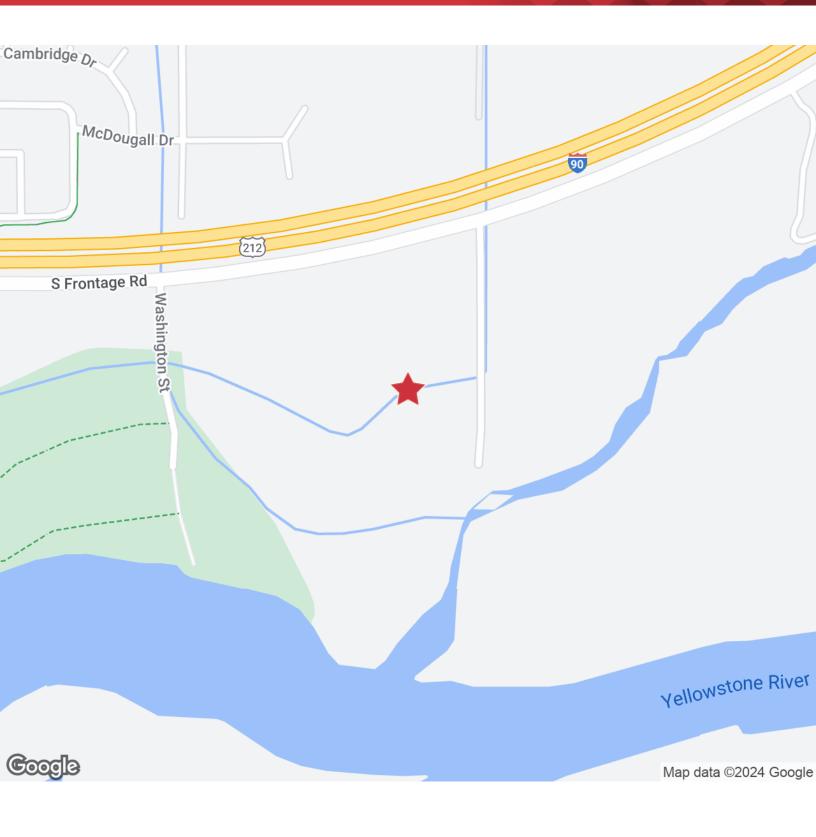

### **Property Description**

Approximately 6.73 developable acres on the West portion of 3508 S. Frontage Road (S15, T01 S, R26 E, S FRAC OF LOT 2 & 3). Currently annexed into the City of Billings with city services in the street and zoned CX-Heavy Commercial. This land sits adjacent to a new large industrial distribution facility and backs up to the Yellowstone River. Convenient truck access off of S. Billings Boulevard or the N. 27th Street exit.

#### **OFFERING SUMMARY**

| Sale Price: | \$1,597,715 |
|-------------|-------------|
| Lot Size:   | 293,158 SF  |

Matt Robertson, SIOR Broker/Principal | 406.294.6308 mrobertson@naibusinessproperties.com