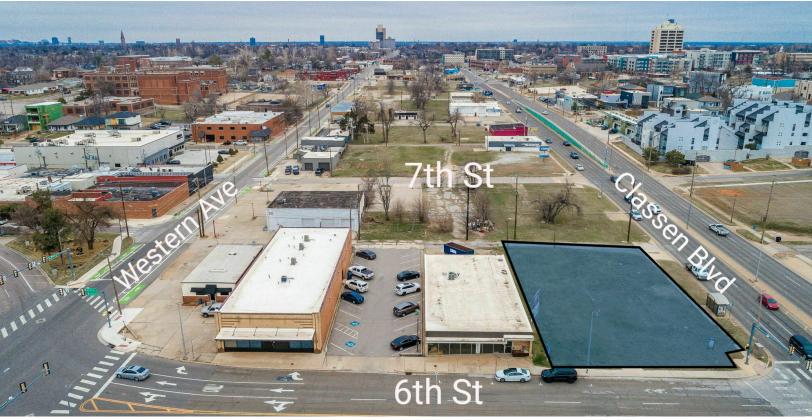

#### LOCATION DESCRIPTION

The 14,000 SF site is located between Classen and Western on the north side of 6th Street. Site is centrally located with close proximity to I-40 & I-235 for quick access to anywhere in the metro. Close proximity to Downtown, Film Row, Bricktown, and St. Anthony Hospital.

### **PROPERTY HIGHLIGHTS**

- High visibility
- · Centrally located
- Easy access to I-40 and I-235