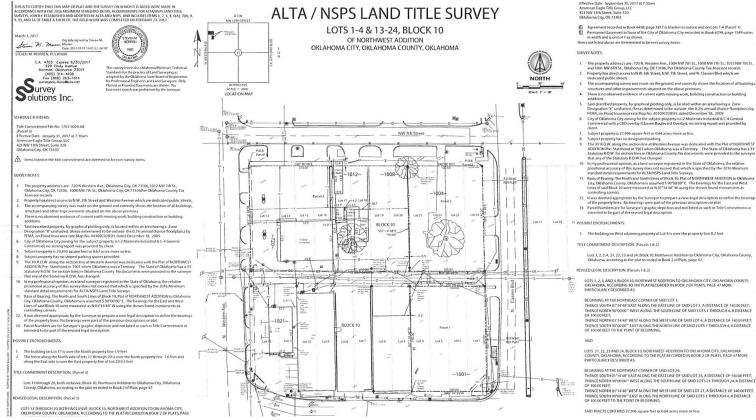

#### PROPERTY DESCRIPTION

Great development opportunity in an area just south of Midtown and on the west side of downtown OKC. Property consists of 14,000 SF and sits on a 1.5 acre block of additional available parcels, including 2 industrial buildings. Current zoning is a mix of I-2 & C-4.

#### LOCATION DESCRIPTION

The 14,000 SF site is located between Classen and Western on the north side of 6th Street. Site is centrally located with close proximity to I-40 & I-235 for quick access to anywhere in the metro. Close proximity to Downtown, Film Row, Bricktown, and St. Anthony Hospital.

#### **OFFERING SUMMARY**

| Sale Price: | \$420,000 |
|-------------|-----------|
| Lot Size:   | 14,000 SF |

| DEMOGRAPHICS      | 0.25 MILES | o.5 MILES |
|-------------------|------------|-----------|
| Total Households  | 326        | 1,340     |
| Total Population  | 519        | 4,424     |
| Average HH Income | \$66,804   | \$57,064  |