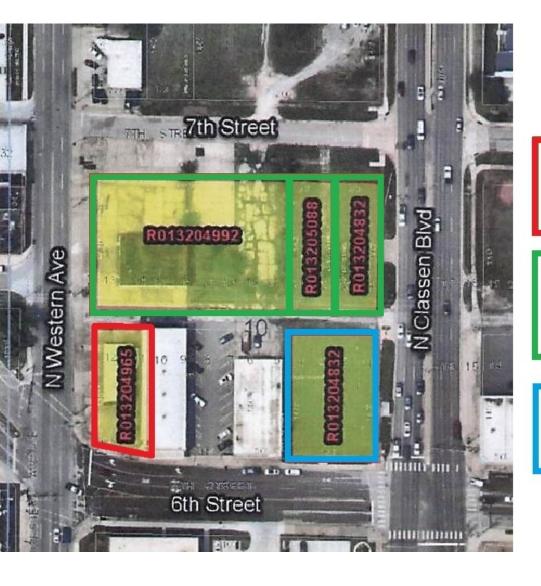

## Other Available Parcels

1021 NW 6th St SW parcel w/ Industrial building \$385,000

720 N Western Ave North 1/2 of Block 3 parcels w/ Industrial building \$1,302,000

> 1001 NW 6th St SE parcel \$420,000