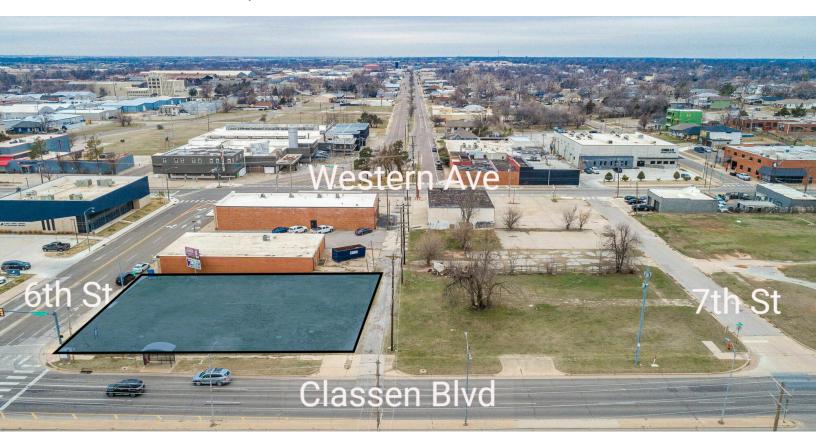

#### LOCATION DESCRIPTION

The 14,000 SF site is located between Classen and Western on the north side of 6th Street. Site is centrally located with close proximity to I-40 & I-235 for quick access to anywhere in the metro. Close proximity to Downtown, Film Row, Bricktown, and St. Anthony Hospital.

### **PROPERTY HIGHLIGHTS**

- High visibility
- · Centrally located
- Easy access to I-40 and I-235