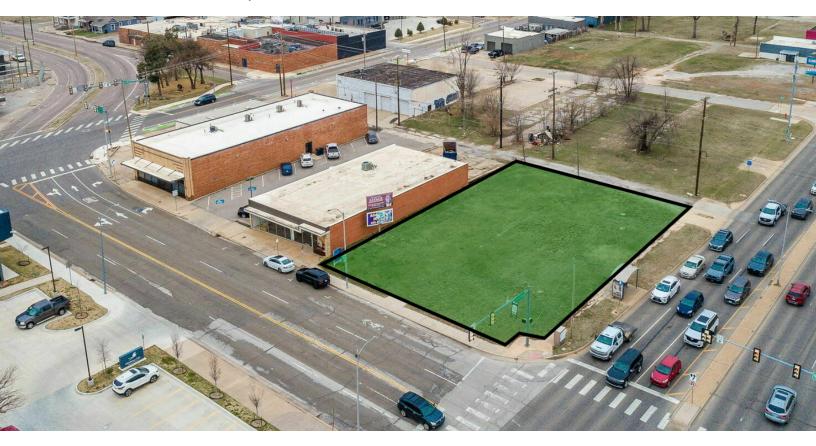

#### PROPERTY DESCRIPTION

Great development opportunity in an area just south of Midtown and on the west side of downtown OKC. Property consists of 14,000 SF and sits on a 1.5 acre block of additional available parcels, including 2 industrial buildings. Current zoning is a mix of I-2 & C-4.

#### LOCATION DESCRIPTION

The 14,000 SF site is located between Classen and Western on the north side of 6th Street. Site is centrally located with close proximity to I-40 & I-235 for quick access to anywhere in the metro. Close proximity to Downtown, Film Row, Bricktown, and St. Anthony Hospital.

#### **OFFERING SUMMARY**

| Sale Price: | \$420,000 |
|-------------|-----------|
| Lot Size:   | 14,000 SF |

| DEMOGRAPHICS      | 0.25 MILES | o.5 MILES |
|-------------------|------------|-----------|
| Total Households  | 326        | 1,340     |
| Total Population  | 519        | 4,424     |
| Average HH Income | \$66,804   | \$57,064  |