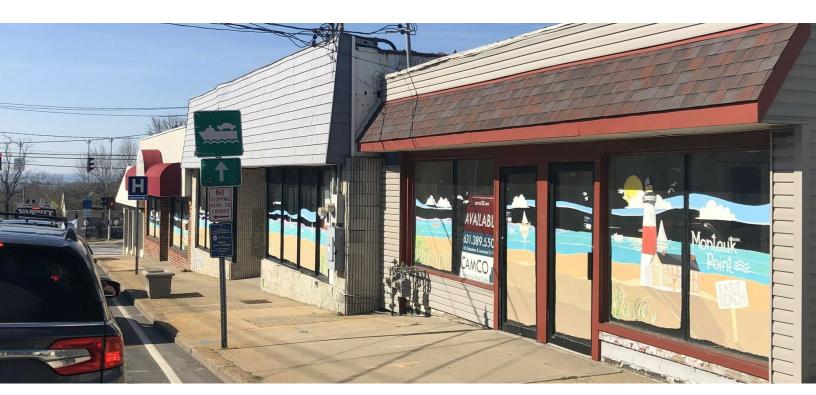

#### **PROPERTY OVERVIEW**

Retail building with great frontage on Main Street in Port Jefferson

#### LOCATION OVERVIEW

Located on busy Main Street in Port Jefferson Village a short block from the Port Jefferson LIRR Train Station and two blocks from Mather Hospital/Northwell Health. Less than a mile from Port Jefferson Schools, St. Charles Hospital and the Ferry to Bridgeport CT.