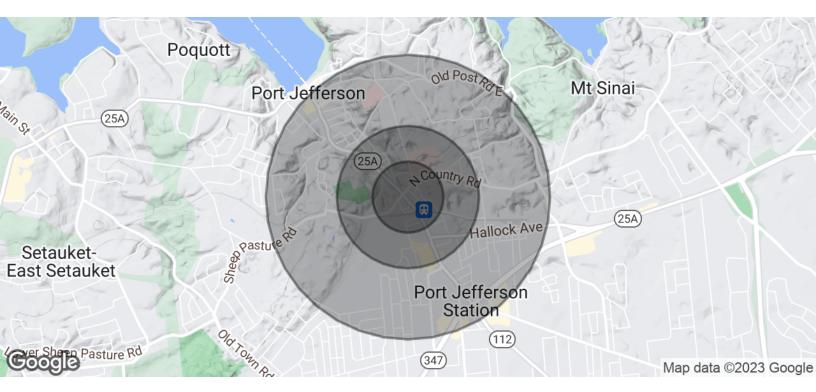

### FOR LEASE

| POPULATION           | 0.25 MILES | 0.5 MILES | 1 MILE |
|----------------------|------------|-----------|--------|
| Total Population     | 608        | 2,299     | 8,608  |
| Average Age          | 42.6       | 42.5      | 41.6   |
| Average Age (Male)   | 42.6       | 43.0      | 42.2   |
| Average Age (Female) | 44.8       | 43.5      | 41.5   |

| HOUSEHOLDS & INCOME | 0.25 MILES | 0.5 MILES | 1 MILE    |
|---------------------|------------|-----------|-----------|
| Total Households    | 285        | 1,035     | 3,535     |
| # of Persons per HH | 2.1        | 2.2       | 2.4       |
| Average HH Income   | \$108,456  | \$109,514 | \$113,032 |
| Average House Value | \$439,059  | \$438,632 | \$454,384 |