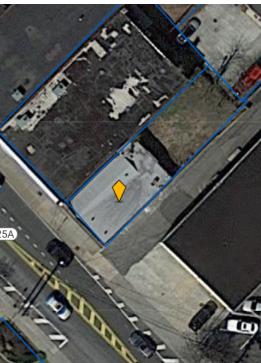

#### **PROPERTY OVERVIEW**

Retail building with great frontage on Main Street in Port Jefferson

#### LOCATION OVERVIEW

Located on busy Main Street in Port Jefferson Village a short block from the Port Jefferson LIRR Train Station and two blocks from Mather Hospital/Northwell Health. Less than a mile from Port Jefferson Schools, St. Charles Hospital and the Ferry to Bridgeport CT.

#### **OFFERING SUMMARY**

| Lease Rate:       | \$2,200.00 per month (Gross) |  |  |
|-------------------|------------------------------|--|--|
| Building<br>Size: | 1,500 SF                     |  |  |
| Available<br>SF:  | 1,500 SF                     |  |  |
| Lot Size:         | 0.07 Acres                   |  |  |
| Zoning:           | C2                           |  |  |
|                   |                              |  |  |