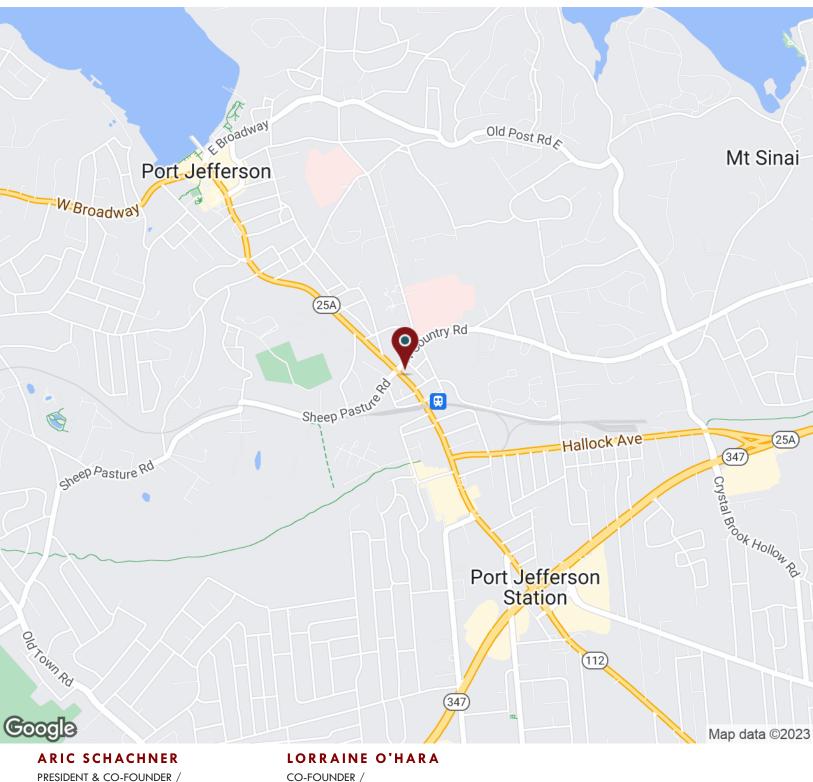

#### LOCATION OVERVIEW

Located on busy Main Street in Port Jefferson Village a short block from the Port Jefferson LIRR Train Station and two blocks from Mather Hospital/Northwell Health. Less than a mile from Port Jefferson Schools, St. Charles Hospital and the Ferry to Bridgeport CT.