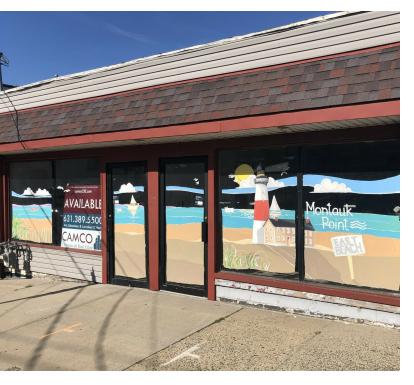

#### **PROPERTY OVERVIEW**

Retail building with great frontage on Main Street in Port Jefferson

#### LOCATION OVERVIEW

Located on busy Main Street in Port Jefferson Village a short block from the Port Jefferson LIRR Train Station and two blocks from Mather Hospital/Northwell Health. Less than a mile from Port Jefferson Schools, St. Charles Hospital and the Ferry to Bridgeport CT.