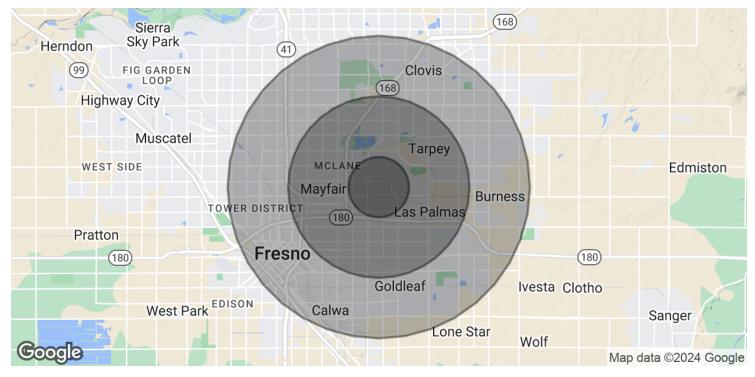

### FULL REMODEL AVAILABLE: PROFESSIONAL OFFICE SPACE

COMMERCIAL

4930 E Yale Ave, Fresno, CA 93727

| POPULATION           | 1 MILE   | 3 MILES  | 5 MILES  |
|----------------------|----------|----------|----------|
| Total Population     | 16,578   | 156,251  | 373,720  |
| Average Age          | 29.2     | 30.3     | 32.1     |
| Average Age (Male)   | 27.1     | 29.5     | 31.2     |
| Average Age (Female) | 32.7     | 31.5     | 33.4     |
| HOUSEHOLDS & INCOME  | 1 MILE   | 3 MILES  | 5 MILES  |
| Total Households     | 5,419    | 53,136   | 127,119  |
| # of Persons per HH  | 3.1      | 2.9      | 2.9      |
| Average HH Income    | \$47,223 | \$49,769 | \$61,527 |

| -             |        |         |         |
|---------------|--------|---------|---------|
| ETHNICITY (%) | 1 MILE | 3 MILES | 5 MILES |
| Hispanic      | 55.9%  | 57.5%   | 52.6%   |
|               |        |         |         |