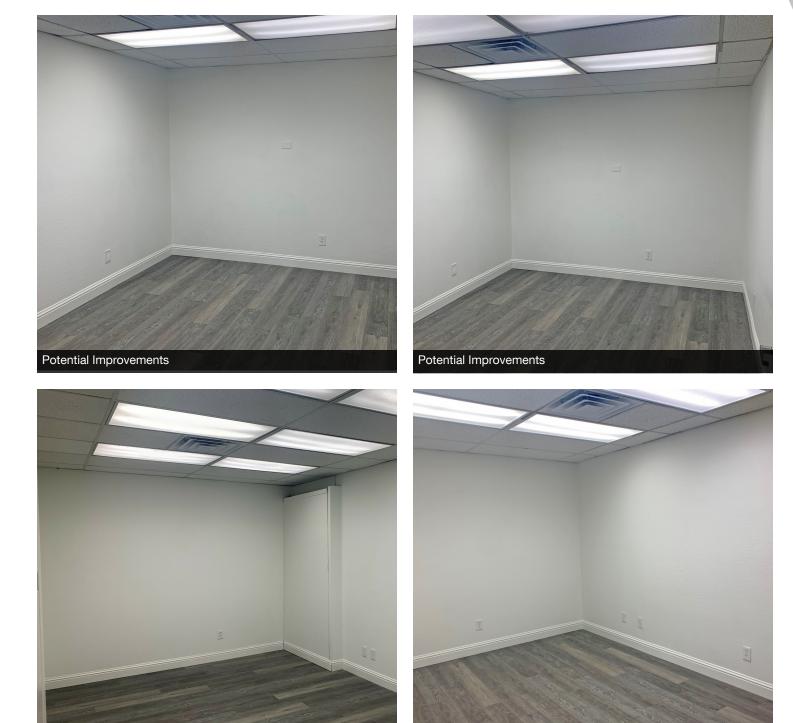

#### **PROPERTY DESCRIPTION**

Brand New Remodel Available ±1,840 SF of office with NEW floor and painting located in the University Village Office Park, in close proximity to the Fresno-Yosemite International Airport. This suite features multiple private offices, conference room, reception/waiting area, storage, kitchenette, & open work areas. The landlord will improve the suite with brand new flooring & paint (see page 5). On site private parking lot (plus street) for various uses (ie. attorney practice, medical uses, professional office, and more). Easy access, abundant parking, spacious shared restroom, and direct signage/ exposure to E McKinley Ave & E Clinton Ave. High-traffic intersection near McKinley Ave retail corridor with many national and local retailers in close proximity.

### FULL REMODEL AVAILABLE: PROFESSIONAL OFFICE SPACE

4930 E Yale Ave, Fresno, CA 93727

**Potential Improvements** 

Potential Improvements

We obtained the information above from sources we believe to be reliable. However, we have not verified its accuracy and make no guarantee, warranty or representation about it. It is submitted subject to the possibility of errors, omissions, change of price, rental or other combinitions, prior sale, lease or financing, or withdrawal without notice. We include projections, ophinons, assumptions or estimates for example only, and they may not represent current or future performance of the property. You and your tax and legal advisors should conduct your own investigation of the property and transaction.