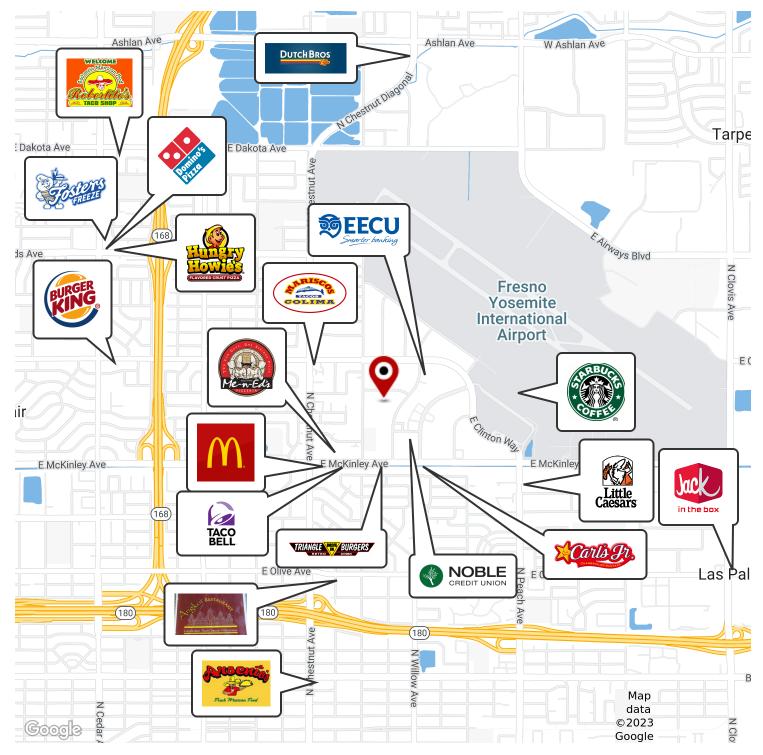

### **LOCATION DESCRIPTION**

Attractive building perfectly positioned to offer easy access, strong demographics and traffic generators. Located off of the NW corner of E Yale Ave & N Winery Ave just west of CA-168, east of E Clinton Way, north of Yale Ave and South of E McKinley Ave. The property is just 0.8 miles from the Fresno Yosemite International Airport & 6 miles from downtown Fresno. Nearby CA-41 Freeway, State Highway 99, 168 and 180 connect to all parts of central California. Surrounded by many national and regional retailers, a multitude of eateries, and boast high traffic counts on McKinley Avenue with great population density. Professional manicured grounds and surrounded by neighboring national tenants include McDonalds, Burger King, Starbucks, Dutch Bros, Taco Bell, Carl's Jr., Little Caesars, Jack in the Box, EECU, Dominos, Fosters Freeze, Hungry Howies, Arsenios, Noble Credit Union, & many others!