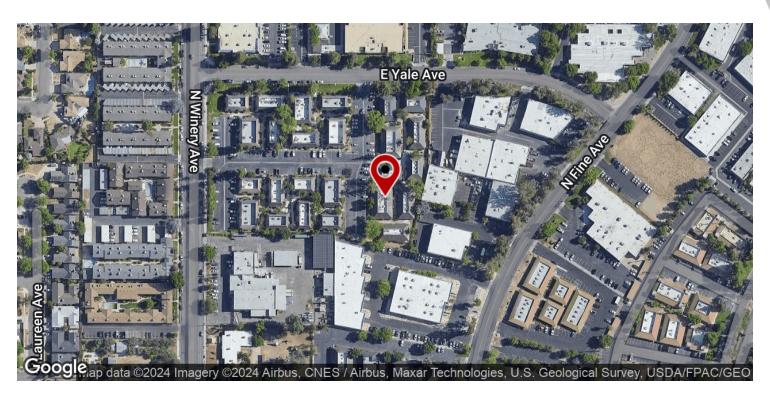

### **LOCATION DESCRIPTION**

Attractive building perfectly positioned to offer easy access, strong demographics and traffic generators. Located off of the NW corner of E Yale Ave & N Winery Ave just west of CA-168, east of E Clinton Way, north of Yale Ave and South of E McKinley Ave. The property is just 0.8 miles from the Fresno Yosemite International Airport & 6 miles from downtown Fresno. Nearby CA-41 Freeway, State Highway 99, 168 and 180 connect to all parts of central California. Surrounded by many national and regional retailers, a multitude of eateries, and boast high traffic counts on McKinley Avenue with great population density. Professional manicured grounds and surrounded by neighboring national tenants include McDonalds, Burger King, Starbucks, Dutch Bros, Taco Bell, Carl's Jr., Little Caesars, Jack in the Box, EECU, Dominos, Fosters Freeze, Hungry Howies, Arsenios, Noble Credit Union, & many others!