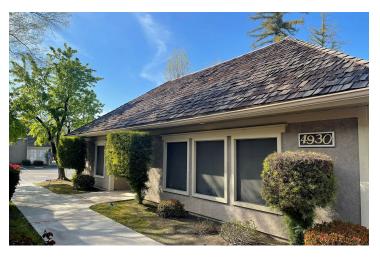

#### **PROPERTY DESCRIPTION**

Brand New Remodel Available ±1,840 SF of office with NEW floor and painting located in the University Village Office Park, in close proximity to the Fresno-Yosemite International Airport. This suite features multiple private offices, conference room, reception/waiting area, storage, kitchenette, & open work areas. The landlord will improve the suite with brand new flooring & paint (see page 5). On site private parking lot (plus street) for various uses (ie. attorney practice, medical uses, professional office, and more). Easy access, abundant parking, spacious shared restroom, and direct signage/ exposure to E McKinley Ave & E Clinton Ave. High-traffic intersection near McKinley Ave retail corridor with many national and local retailers in close proximity.

### **LOCATION DESCRIPTION**

Attractive building perfectly positioned to offer easy access, strong demographics and traffic generators. Located off of the NW corner of E Yale Ave & N Winery Ave just west of CA-168, east of E Clinton Way, north of Yale Ave and South of E McKinley Ave. The property is just 0.8 miles from the Fresno Yosemite International Airport & 6 miles from downtown Fresno. Nearby CA-41 Freeway, State Highway 99, 168 and 180 connect to all parts of central California. Surrounded by many national and regional retailers, a multitude of eateries, and boast high traffic counts on McKinley Avenue with great population density. Professional manicured grounds and surrounded by neighboring national tenants include McDonalds, Burger King, Starbucks, Dutch Bros, Taco Bell, Carl's Jr., Little Caesars, Jack in the Box, EECU, Dominos, Fosters Freeze, Hungry Howies, Arsenios, Noble Credit Union, & many others!