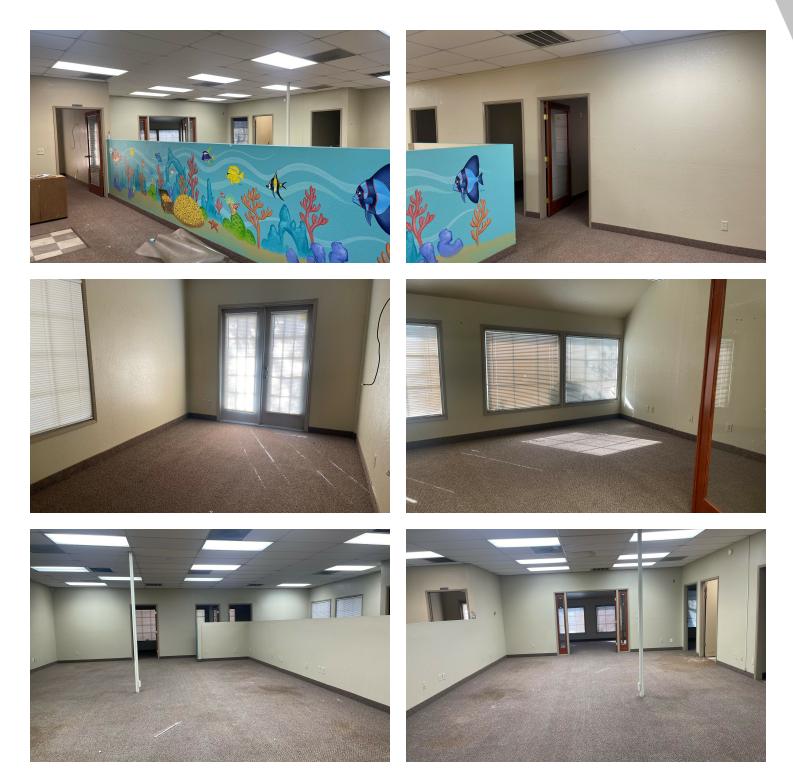

#### **PROPERTY DESCRIPTION**

Brand New Remodel Available ±1,840 SF of office with NEW floor and painting located in the University Village Office Park, in close proximity to the Fresno-Yosemite International Airport. This suite features multiple private offices, conference room, reception/waiting area, storage, kitchenette, & open work areas. The landlord will improve the suite with brand new flooring & paint (see page 5). On site private parking lot (plus street) for various uses (ie. attorney practice, medical uses, professional office, and more). Easy access, abundant parking, spacious shared restroom, and direct signage/ exposure to E McKinley Ave & E Clinton Ave. High-traffic intersection near McKinley Ave retail corridor with many national and local retailers in close proximity.