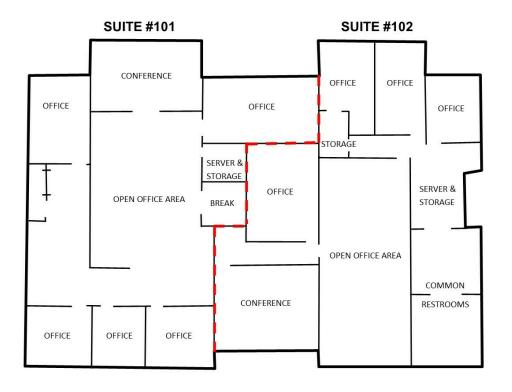

#### **PROPERTY DESCRIPTION**

Brand New Remodel Available ±1,840 SF of office with NEW floor and painting located in the University Village Office Park, in close proximity to the Fresno-Yosemite International Airport. This suite features multiple private offices, conference room, reception/waiting area, storage, kitchenette, & open work areas. The landlord will improve the suite with brand new flooring & paint (see page 5). On site private parking lot (plus street) for various uses (ie. attorney practice, medical uses, professional office, and more). Easy access, abundant parking, spacious shared restroom, and direct signage/ exposure to E McKinley Ave & E Clinton Ave. High-traffic intersection near McKinley Ave retail corridor with many national and local retailers in close proximity.

### **AVAILABLE SPACES**

| SUITE                     | TENANT    | SIZE (SF) | LEASE TYPE     | LEASE RATE      |
|---------------------------|-----------|-----------|----------------|-----------------|
| 4930 E Yale Ave Suite 102 | Available | 1,840 SF  | Modified Gross | \$0.95 SF/month |