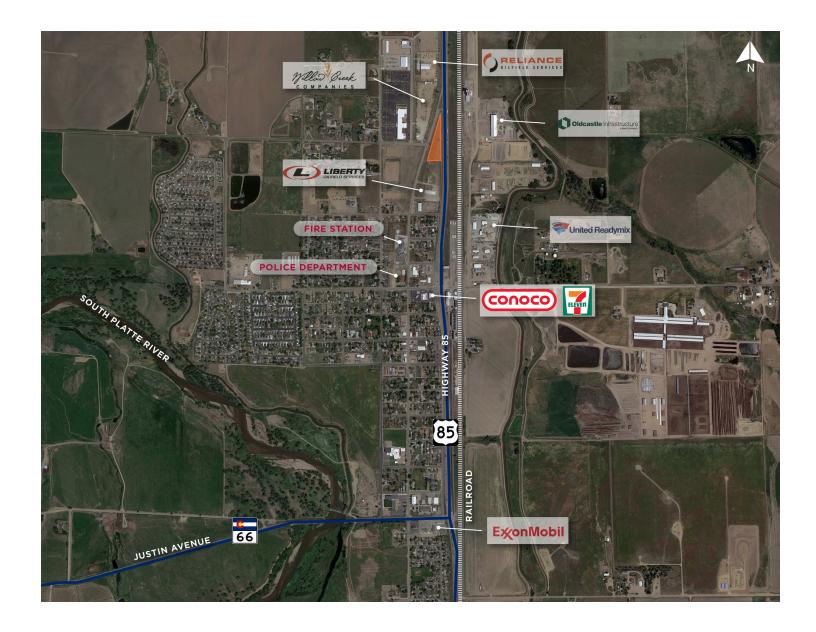

ooking to establish a strong presence on the Highway 85 corridor. Access is available off of the Main St frontage road. This land is already annexed into Platteville with zoning in place for outdoor storage, making it ideal for businesses that require ample space for their equipment, vehicles, and materials. Utilities are in place, making it easy for businesses to hook up and start operating immediately. Also, Platteville is a business friendly municipality, and site plans can be approved in as little as 30-60 days, so your dream property can be complete and ready for move-in in less than a year.

#### PROPERTY HIGHLIGHTS

- 850' of frontage on Highway 85
- Zoned Light Industrial with Outdoor Storage
- · Utilities to site

#### JEFF HEINE

O: 303.937.4492 jeff.heine@svn.com

### AREA MAP



#### JEFF HEINE

O: 303.937.4492 jeff.heine@svn.com

## **LOCATION MAP**



#### JEFF HEINE

O: 303.937.4492 jeff.heine@svn.com

N MAIN ST | Platteville, CO 80651