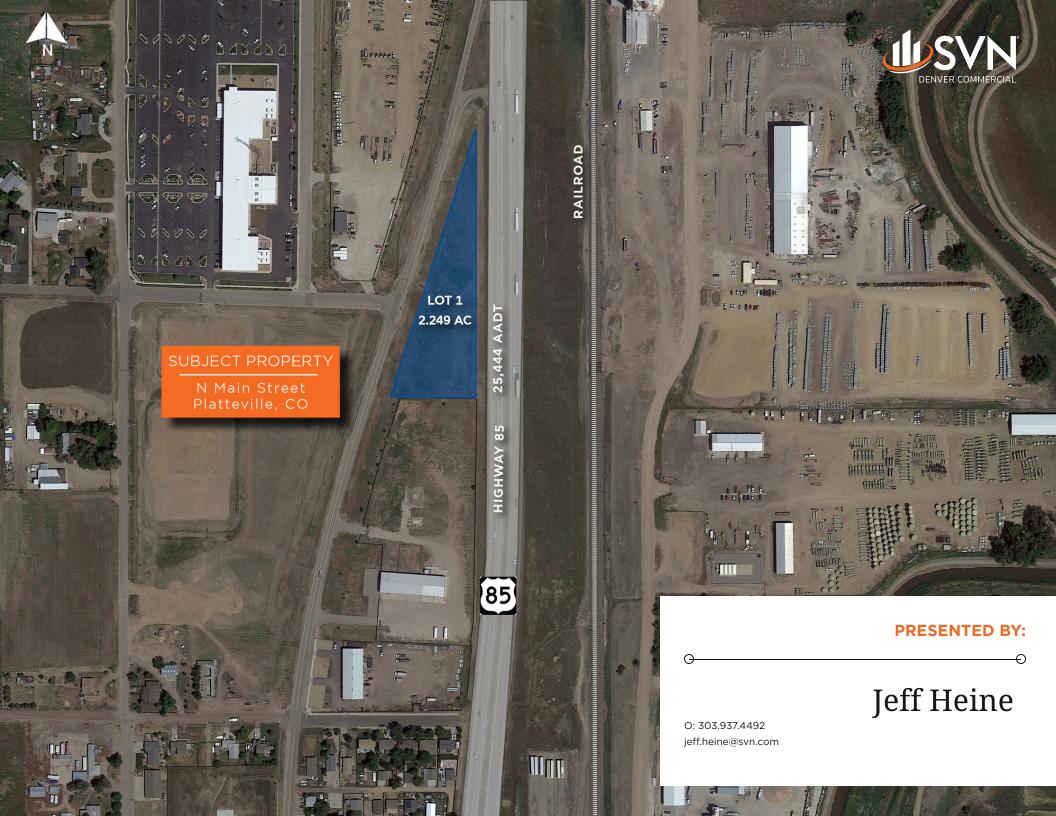

## **LOCATION MAP**

#### **PROPERTY OVERVIEW**

Introducing an exceptional 2.25 acres of industrial development land with over 850' of frontage on Highway 85. This land boasts excellent visibility, making it an ideal spot for any business looking to establish a strong presence on the Highway 85 corridor. Access is available off of the Main St frontage road. This land is already annexed into Platteville with zoning in place for outdoor storage, making it ideal for businesses that require ample space for their equipment, vehicles, and materials. Utilities are in place, making it easy for businesses to hook up and start operating immediately. Also, Platteville is a business friendly municipality, and site plans can be approved in as little as 30-60 days, so your dream property can be complete and ready for move-in in less than a year.