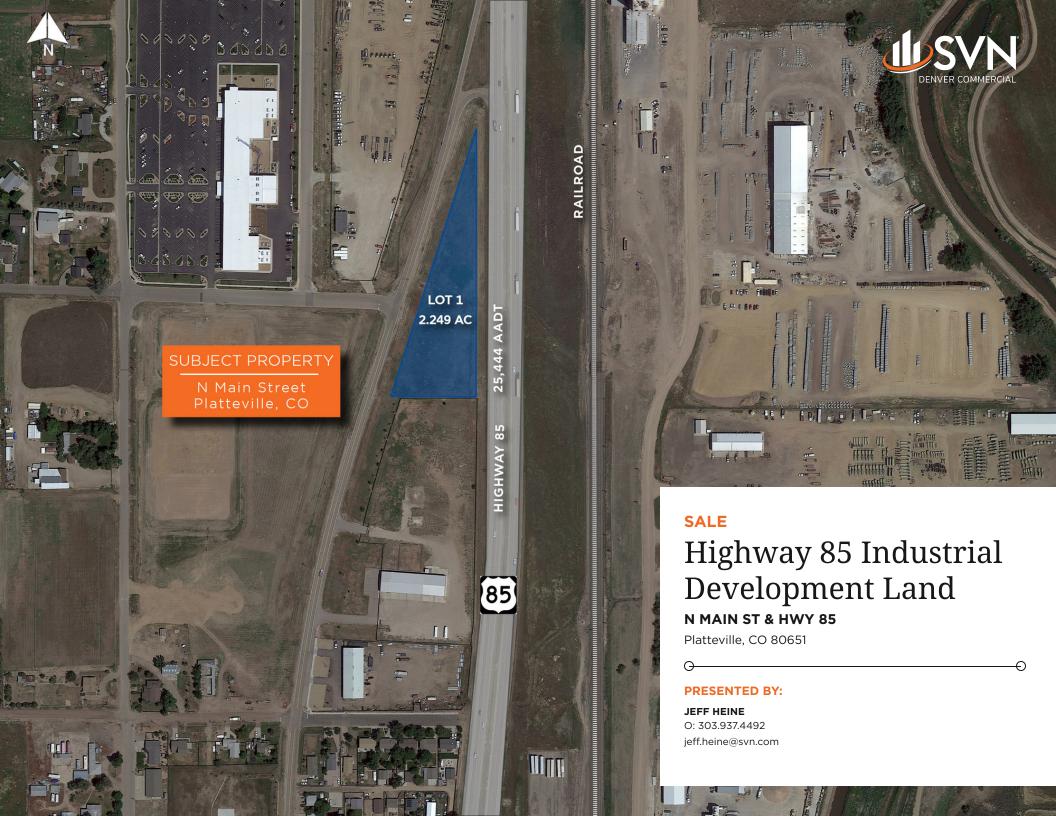

# HWY 85 INDUSTRIAL LAND WITH OUTDOOR STORAGE FOR SALE

#### OFFERING SUMMARY

| SALE PRICE:      | \$392,040 (\$4/SF)                |
|------------------|-----------------------------------|
| LOT SIZE:        | 2.25 Acres                        |
| ZONING:          | Light Industrial<br>(Platteville) |
| UTILITIES:       | To Site                           |
| OUTDOOR STORAGE: | Yes                               |

#### **PROPERTY OVERVIEW**

Introducing an exceptional 2.25 acres of industrial development land with over 850' of frontage on Highway 85. This land boasts excellent visibility, making it an ideal spot for any business looking to establish a strong presence on the Highway 85 corridor. Access is available off of the Main St frontage road. This land is already annexed into Platteville with zoning in place for outdoor storage, making it ideal for businesses that require ample space for their equipment, vehicles, and materials. Utilities are in place, making it easy for businesses to hook up and start operating immediately. Also, Platteville is a business friendly municipality, and site plans can be approved in as little as 30-60 days, so your dream property can be complete and ready for move-in in less than a year.

#### PROPERTY HIGHLIGHTS

- 850' of frontage on Highway 85
- Zoned Light Industrial with Outdoor Storage
- · Utilities to site