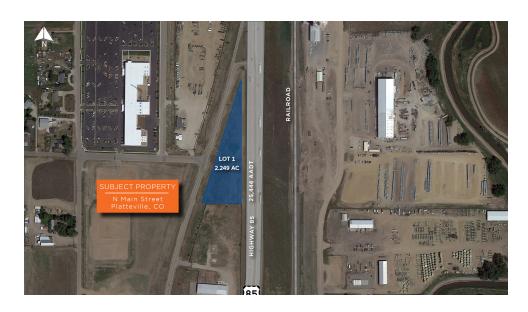

#### **PROPERTY OVERVIEW**

Introducing an exceptional 2.25 acres of industrial development land with over 850' of frontage on Highway 85. This land boasts excellent visibility, making it an ideal spot for any business looking to establish a strong presence on the Highway 85 corridor. Access is available off of the Main St frontage road. This land is already annexed into Platteville with zoning in place for outdoor storage, making it ideal for businesses that require ample space for their equipment, vehicles, and materials. Utilities are in place, making it easy for businesses to hook up and start operating immediately. Also, Platteville is a business friendly municipality, and site plans can be approved in as little as 30-60 days, so your dream property can be complete and ready for move-in in less than a year.

#### PROPERTY HIGHLIGHTS

- 850' of frontage on Highway 85
- Zoned Light Industrial with Outdoor Storage
- · Utilities to site