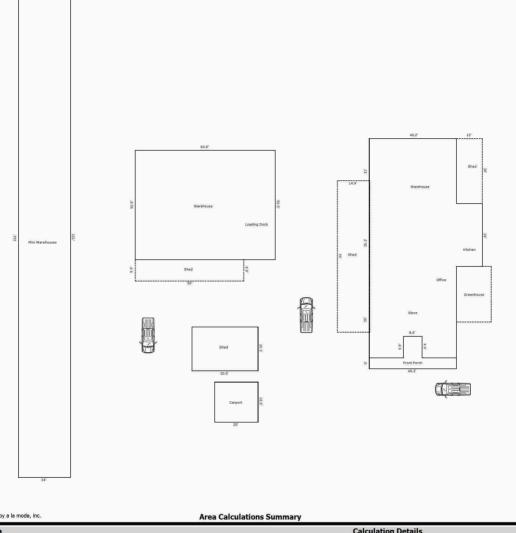

| 24'                             | 207                       |                     |                        |
|---------------------------------|---------------------------|---------------------|------------------------|
| TOTAL Sketch by a la mode, inc. | Area Calculations Summary |                     |                        |
| Living Area                     |                           | Calculation Details |                        |
| First Floor                     | 4331.1 Sq ft              |                     | 29 × 12 =              |
|                                 |                           |                     | $40.2 \times 91.3 = 3$ |
|                                 |                           |                     | 450 00                 |

| 2                               | •      |                                                                                                                                      |   |
|---------------------------------|--------|--------------------------------------------------------------------------------------------------------------------------------------|---|
| TOTAL Sketch by a la mode, inc. | A      | rea Calculations Summary                                                                                                             |   |
| Living Area                     |        | Calculation Details                                                                                                                  |   |
| First Floor                     |        | $\begin{array}{ccc} 4331.1 \ \text{Sq ft} & 29 \times 12 \\ & 40.2 \times 91. \\ & 15.8 \times 9.9 \\ & 15.8 \times 9.9 \end{array}$ | = |
| Total Living Area (Rou          | nded): | 4331 Sq ft                                                                                                                           |   |

3262.3 Sq ft

5304 Sq ft

619.15 Sq ft

50.5 × 64.6 =

30.5 × 20.3 = 619.15

221 × 24

3262.3

5304

Metal Building

Metal Building

Mini Warehouses

| 34                              |                           |                                                      |
|---------------------------------|---------------------------|------------------------------------------------------|
| TOTAL Sketch by a la mode, inc. | Area Calculations Summary |                                                      |
| Living Area                     | Calculation Details       | 20 11 12                                             |
| First Floor                     | 4331.1 Sq ft              | $29 \times 12 = 348$<br>$40.2 \times 91.3 = 3670.26$ |
|                                 |                           | $15.8 \times 9.9 = 156.42$                           |
|                                 |                           | $15.8 \times 9.9 = 156.42$                           |
| Total Living Area (Rounded):    | 4331 Sq ft                |                                                      |
| Non-living Area                 |                           |                                                      |
| Shed                            | 360 Sq ft                 | 30 × 12 = 360                                        |
| Shed                            | 1043 Sq ft                | 70 × 14.9 = 1043                                     |
| Shed                            | 495 Sq ft                 | 50 × 9.9 = 495                                       |
| Siled                           | 133 34 IC                 | 30 × 9.9 = 493                                       |
| Closed Porch                    | 286.14 Sq ft              | $40.2 \times 5 = 201$                                |
|                                 |                           | $8.6 \times 9.9 = 85.14$                             |
| 2 Car Carport                   | 370 Sq ft                 | 20 × 18.5 = 370                                      |
| and surport                     | p. c 24                   | 20 20.0                                              |