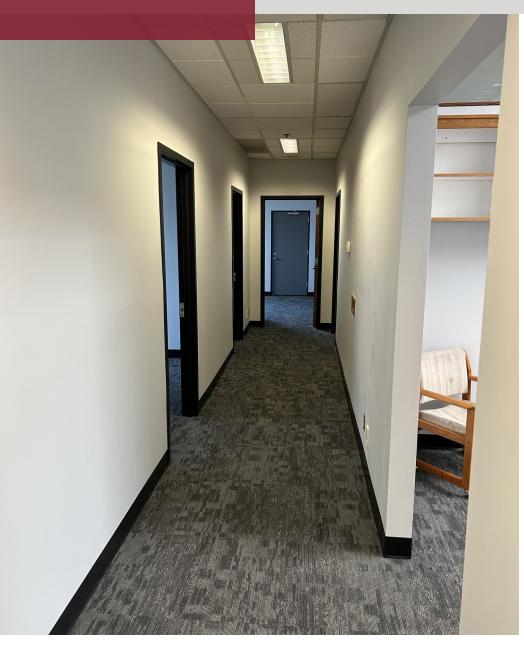

#### **PROPERTY DESCRIPTION**

This stand-alone office and warehouse combo with a yard would make an excellent contractor facility. The main building is an office and warehouse in great shape.

The office building's layout includes 9 private offices, a large common area with a skylight, 2 restrooms with a shower, a large conference room, and a full-size kitchen.

#### **PROPERTY HIGHLIGHTS**

- Two entrance points
- Sprinklered
- Dedicated parking lot
- Road frontage
- Concrete block construction
- 400 amps of power
- 3 restrooms in total
- 24-hour access