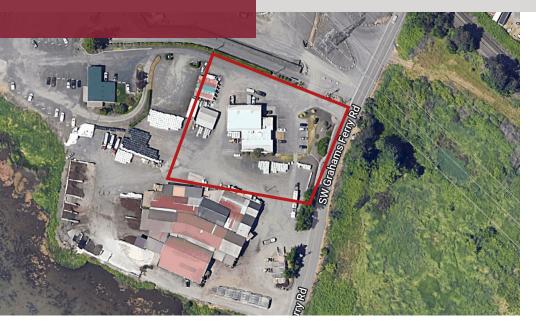

#### **LOCATION OVERVIEW**

The property is centrally located between Portland and Salem and has frontage on SW Grahams Ferry Road. It also benefits from immediate access to Interstate 5 at the North Wilsonville exit.