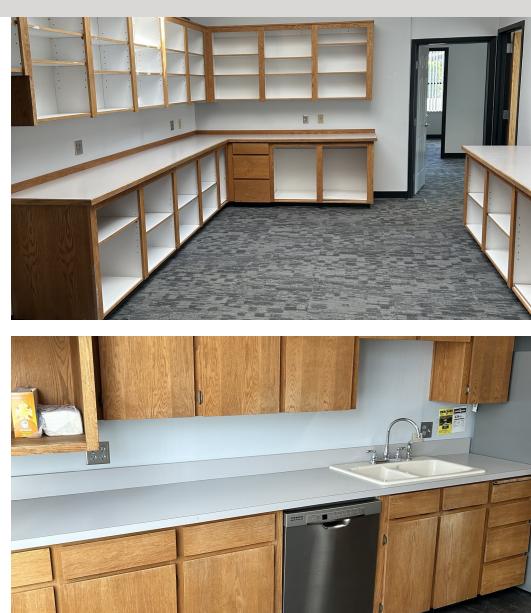

#### **PROPERTY DESCRIPTION**

This stand-alone office and warehouse combo with a yard would make an excellent contractor facility. The main building is an office and warehouse in great shape.

The office building's layout includes 9 private offices, a large common area with a skylight, 2 restrooms with a shower, a large conference room, and a full-size kitchen.

#### **PROPERTY HIGHLIGHTS**

- Two entrance points
- Sprinklered
- Dedicated parking lot
- Road frontage
- Concrete block construction
- 400 amps of power
- 3 restrooms in total
- 24-hour access