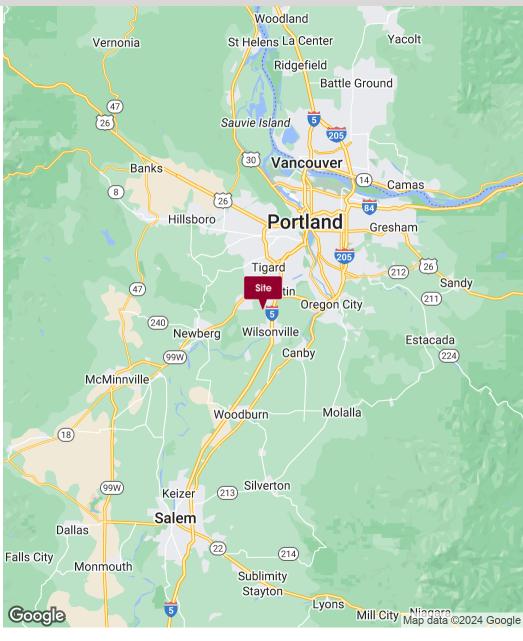

#### **LOCATION OVERVIEW**

The property is centrally located between Portland and Salem and has frontage on SW Grahams Ferry Road. It also benefits from immediate access to Interstate 5 at the North Wilsonville exit.

| POINTS OF INTEREST | DISTANCE | TIME   |
|--------------------|----------|--------|
| Interstate 5       | 1.6 mi   | 4 min  |
| Highway 99W        | 5 mi     | 10 min |
| Interstate 205     | 4.5 mi   | 7 min  |
| Highway 26         | 15 mi    | 20 min |
| Salem              | 33 mi    | 40 min |