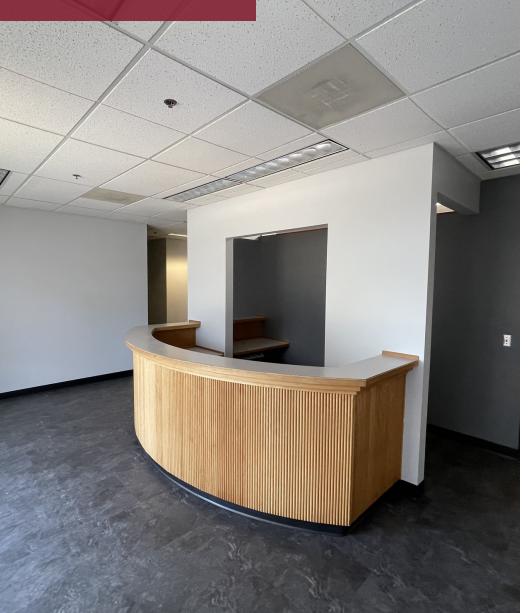

#### **PROPERTY DESCRIPTION**

This stand-alone office and warehouse combo with a yard would make an excellent contractor facility. The main building is an office and warehouse in great shape.

The office building's layout includes 9 private offices, a large common area with a skylight, 2 restrooms with a shower, a large conference room, and a full-size kitchen.

#### **PROPERTY HIGHLIGHTS**

- Two entrance points
- Sprinklered
- Dedicated parking lot
- Road frontage
- Concrete block construction
- 400 amps of power
- 3 restrooms in total
- 24-hour access