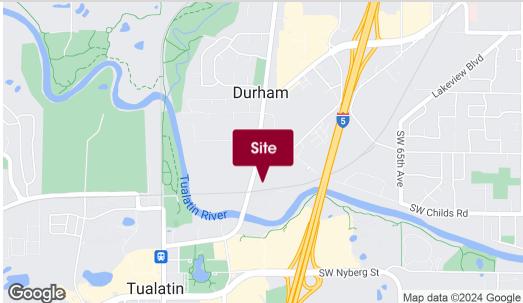

#### **LOCATION DESCRIPTION**

18300 SW Boones Ferry Road is located in the city of Tualatin, in Washington County, Oregon. The area around the location is primarily commercial and residential, with various businesses and housing developments nearby.