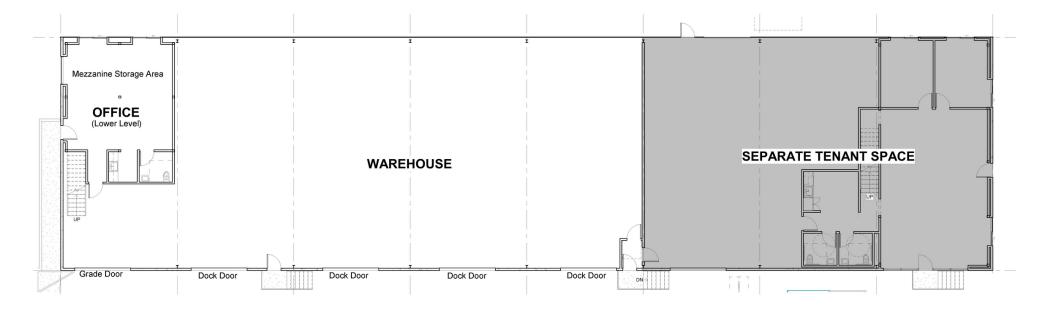

#### **PROPERTY HIGHLIGHTS**

- Renovations include a brand-new office buildout
- Prime location near Bridgeport Village and quick access to Interstate 5
- Yard is fenced and secured with electric gate access
- Dock and grade loading
- The mezzanine space allows for additional storage

#### **OFFERING SUMMARY**

| Lease Rate:   | Call for Pricing |
|---------------|------------------|
| Available SF: | Fully Leased     |
| Office SF:    | 674 SF           |
| Mezzanine SF: | 552 SF           |