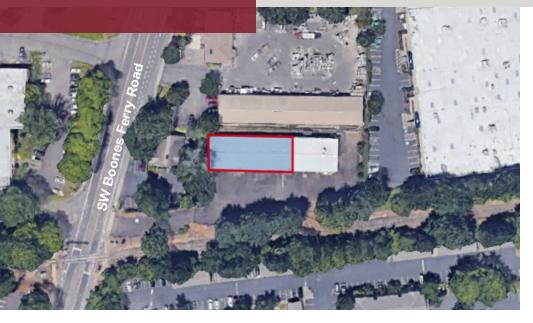

### 18300 SW Boones Ferry Road, Durham , OR 97224

#### **PROPERTY DESCRIPTION**

Newly renovated warehouse space in a prime location near Bridgeport Village and Lake Oswego.

#### **PROPERTY HIGHLIGHTS**

- Renovations include a brand-new office buildout
- Prime location near Bridgeport Village and quick access to Interstate 5
- Yard is fenced and secured with electric gate access
- Dock and grade loading
- The mezzanine space allows for additional storage