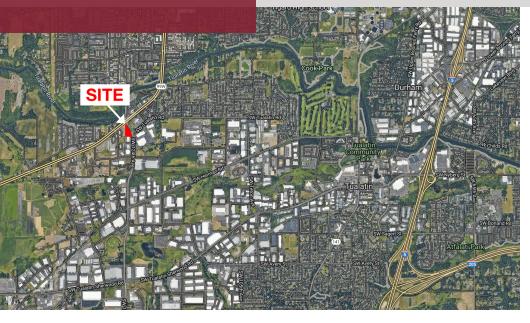

#### **LOCATION DESCRIPTION**

Located in a professional industrial park setting. Excellent visibility to Highway 99W and SW 124th Avenue. Nearby amenities in King City, Sherwood and Tualatin.