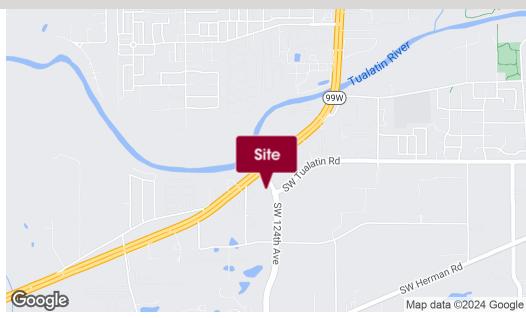

#### **LOCATION DESCRIPTION**

Located in a professional industrial park setting. Excellent visibility to Highway 99W and SW 124th Avenue. Nearby amenities in King City, Sherwood and Tualatin.