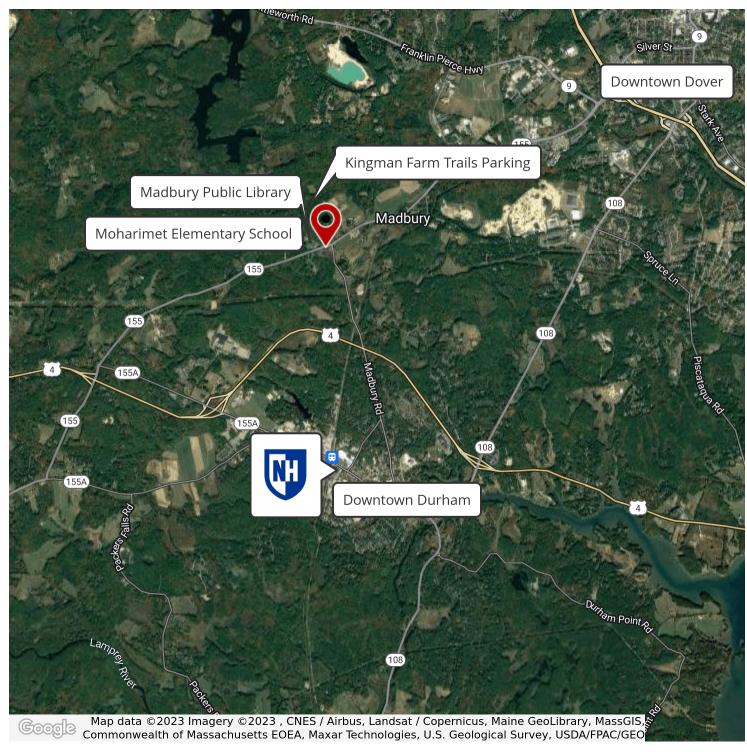

### PROPERTY DESCRIPTION

This is an existing 10 unit property that is currently used for student housing, given its location close to the University. These are large units and are the only ones in the heart of Madbury. These 2, 3 and 4 bedroom units are well positioned with separate entrances, adjacent to a community park, and on the bus route for Coast. The existing unit income, provides cash flow while potentially adding a new building for which approvals are in place. With plenty of parking on site and easy walking distance to miles of trails, the elementary school and associated community ball fields, this property has a lot of benefits. Only a 5 minute drive the University of New Hampshire Campus, and to Dover, and 15 minutes to the Portsmouth Circle, this is ideally located in the Seacoast for student or conventional non-student housing. This invesment opportunity comes with approvals to be constructed as a single building with 11 units; consisting of 4, 3, and 2 bedroom units to be built.

### PROPERTY HIGHLIGHTS

- · Access off Route 155 and Madbury Rd. major intersection
- Bus stop on site for transportation to Dover & Durham

We obtained the information above from sources we believe to be reliable. However, we have not verified its accuracy and make no guarantee, warranty or representation about it. It is submitted subject to the possibility of errors, omissions, change of price, rental or other conditions, prior sale, lease or financing, or withdrawal without notice. We include projections, opinions, assumptions or estimates for example only, and they may not represent current or future performance of the property, volu and your tax and legal advisors should conduct your own investigation of the property and transaction.