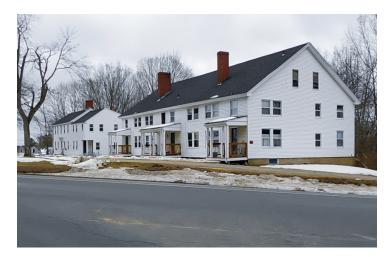

## 10 UNIT MULTI-FAMILY/ STUDENT HOUSING INVESTMENTS

10 Lee Rd., Madbury, NH 03823

### PROPERTY DESCRIPTION

This is an existing 10 unit property that is currently used for student housing, given its location close to the University. These are large units and are the only ones in the heart of Madbury. These 2, 3 and 4 bedroom units are well positioned with separate entrances, adjacent to a community park, and on the bus route for Coast. The existing unit income, provides cash flow while potentially adding a new building for which approvals are in place. With plenty of parking on site and easy walking distance to miles of trails, the elementary school and associated community ball fields, this property has a lot of benefits. Only a 5 minute drive the University of New Hampshire Campus, and to Dover, and 15 minutes to the Portsmouth Circle, this is ideally located in the Seacoast for student or conventional non-student housing. This invesment opportunity comes with approvals to be constructed as a single building with 11 units; consisting of 4, 3, and 2 bedroom units to be built.