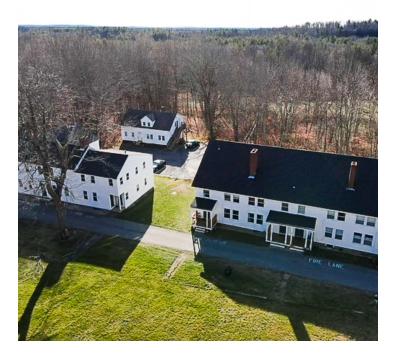

## 10 UNIT MULTI-FAMILY/ STUDENT HOUSING INVESTMENTS

10 Lee Rd., Madbury, NH 03823

### PROPERTY DESCRIPTION

This is an existing 10 unit property that is currently used for student housing, given its location close to the University. These are large units and are the only ones in the heart of Madbury. These 2, 3 and 4 bedroom units are well positioned with separate entrances, adjacent to a community park, and on the bus route for Coast. The existing unit income, provides cash flow while potentially adding a new building for which approvals are in place. With plenty of parking on site and easy walking distance to miles of trails, the elementary school and associated community ball fields, this property has a lot of benefits. Only a 5 minute drive the University of New Hampshire Campus, and to Dover, and 15 minutes to the Portsmouth Circle, this is ideally located in the Seacoast for student or conventional non-student housing. This invesment opportunity comes with approvals to be constructed as a single building with 11 units; consisting of 4, 3, and 2 bedroom units to be built.