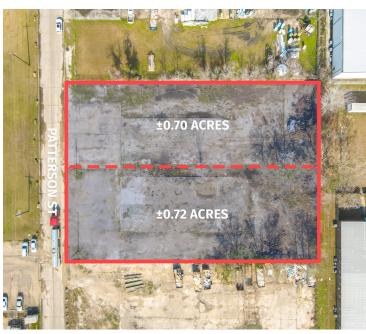

### **PROPERTY SUMMARY**

- > 7106, 7108 Greenwell Springs is a ±1.42 acre package consisting of one ±0.70 acre lot and one ±0.74 acre lot. The land is cleared and vacant.
- The properties are both zoned M1 (light industrial) and X (minimal flood hazard).
- > The properties are located on Greenwell Springs Rd at Patterson St (±13,918 daily traffic), ±0.2 mile west of Wooddale Blvd.
- > The properties enjoy just ±1 minute access to Airline Hwy, a major thoroughfare running from Baton Rouge to New Orleans.

#### PROPERTY INFORMATION

| Property Type        | Land                                    |
|----------------------|-----------------------------------------|
| Zoning               | M1 – Light Industrial                   |
| Lot Size             | ±0.69 Acres                             |
| APN#                 | 2317788, 2317796                        |
| Traffic Count        | ±13,918                                 |
| Traffic Count Street | Greenwell Springs Rd at<br>Patterson St |