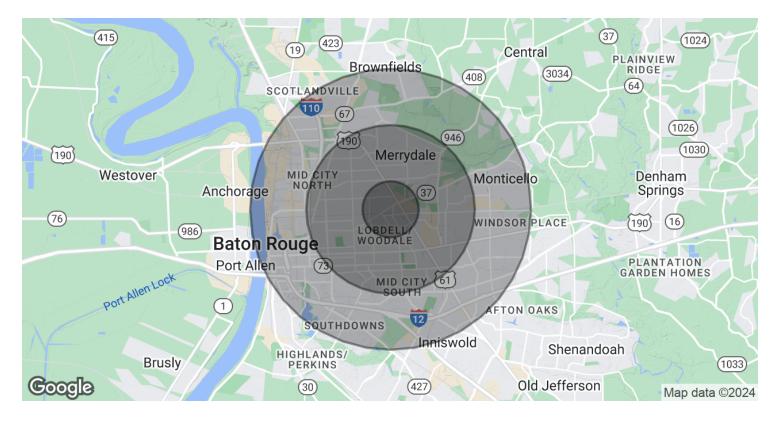

|
| Road Type          | Paved                                   |
| Nearest Highway    | Hwy 61 (Airline Hwy)                    |
| Nearest Airport    | Baton Rouge Metropolitan<br>Airport     |

#### PROPERTY INFORMATION

| Property Type        | Land                                    |
|----------------------|-----------------------------------------|
| Zoning               | M1 – Light Industrial                   |
| Lot Size             | ±0.69 Acres                             |
| APN#                 | 2317788, 2317796                        |
| Traffic Count        | ±13,918                                 |
| Traffic Count Street | Greenwell Springs Rd at<br>Patterson St |



# **AERIAL PHOTOS**







# **LOCATION MAP**







## **DEMOGRAPHICS MAP & REPORT**



| POPULATION           | 1 MILE | 3 MILES | 5 MILES |
|----------------------|--------|---------|---------|
| Total Population     | 8,679  | 82,507  | 181,618 |
| Average Age          | 32.4   | 35.7    | 35.8    |
| Average Age (Male)   | 37.6   | 33.9    | 34.1    |
| Average Age (Female) | 32.8   | 38.0    | 37.7    |

| HOUSEHOLDS & INCOME                                  | 1 MILE   | 3 MILES   | 5 MILES   |
|------------------------------------------------------|----------|-----------|-----------|
| Total Households                                     | 4,295    | 36,925    | 82,591    |
| # of Persons per HH                                  | 2.0      | 2.2       | 2.2       |
| Average HH Income                                    | \$29,201 | \$44,478  | \$62,243  |
| Average Hou