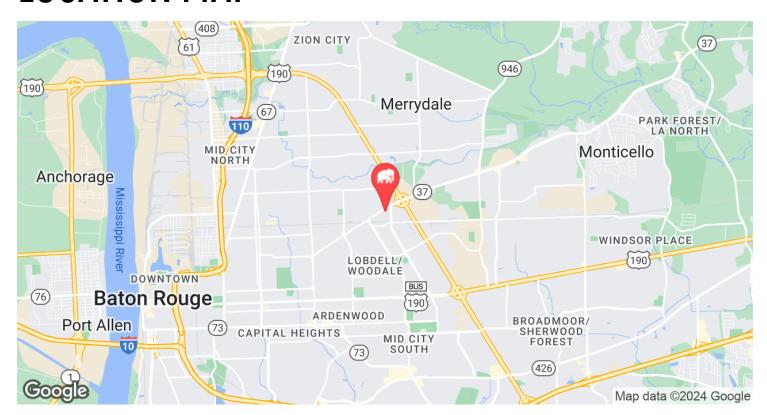

Of The Street | Southeast                               |
| Road Type          | Paved                                   |
| Nearest Highway    | Hwy 61 (Airline Hwy)                    |
| Nearest Airport    | Baton Rouge Metropolitan<br>Airport     |

#### PROPERTY INFORMATION

| Property Type        | Land                                    |
|----------------------|-----------------------------------------|
| Zoning               | M1 – Light Industrial                   |
| Lot Size             | ±0.69 Acres                             |
| APN#                 | 2317788, 2317796                        |
| Traffic Count        | ±13,918                                 |
| Traffic Count Street | Greenwell Springs Rd at<br>Patterson St |



# **AERIAL PHOTOS**







# **LOCATION MAP**







## **DEMOGRAPHICS MAP & REPORT**



| POPULATION           | 1 MILE | 3 MILES | 5 MILES |
|----------------------|--------|---------|---------|
| Total Population     | 8,679  | 82,507  | 181,618 |
| Average Age          | 32.4   | 35.7    | 35.8    |
| Average Age (Male)   | 37.6   | 33.9    | 34.1    |
| Average Age (Female) | 32.8   | 38.0    | 37.7    |

| HOUSEHOLDS & INCOME                                  | 1 MILE   | 3 MILES   | 5 MILES   |
|------------------------------------------------------|----------|-----------|-----------|
| Total Households                                     | 4,295    | 36,925    | 82,591    |
| # of Persons per HH                                  | 2.0      | 2.2       | 2.2       |
| Average HH Income                                    | \$29,201