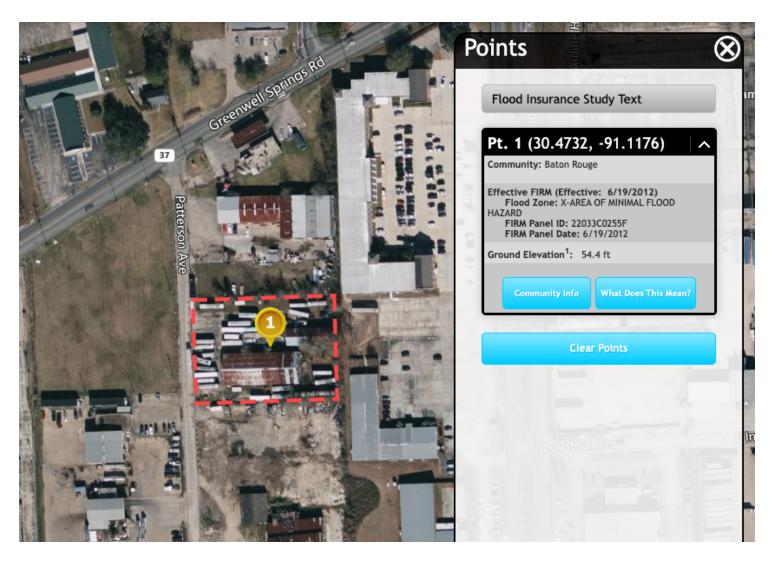

# FLOOD ZONE MAP

**FLOOD ZONE X** 

Source: maps.lsuagcenter.com/floodmaps

#### PROPERTY INFORMATION

| Property Type        | Land                                    |
|----------------------|-----------------------------------------|
| Zoning               | M1 – Light Industrial                   |
| Lot Size             | ±0.69 Acres                             |
| APN#                 | 2317788, 2317796                        |
| Traffic Count        | ±13,918                                 |
| Traffic Count Street | Greenwell Springs Rd at<br>Patterson St |