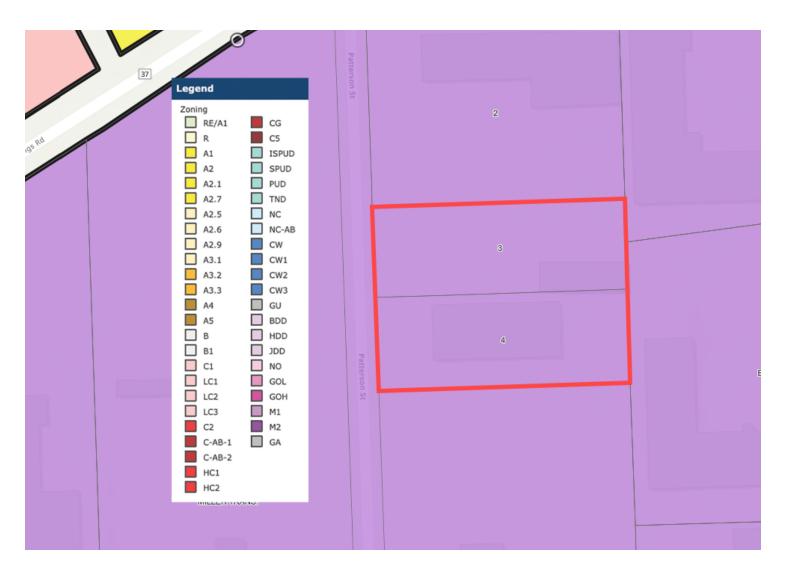

# **ZONING MAP**

M1 - LIGHT INDUSTRIAL

Source: The municipality in which the property is located

#### PROPERTY INFORMATION

| Property Type        | Land                                    |
|----------------------|-----------------------------------------|
| Zoning               | M1 – Light Industrial                   |
| Lot Size             | ±0.69 Acres                             |
| APN#                 | 2317788, 2317796                        |
| Traffic Count        | ±13,918                                 |
| Traffic Count Street | Greenwell Springs Rd at<br>Patterson St |