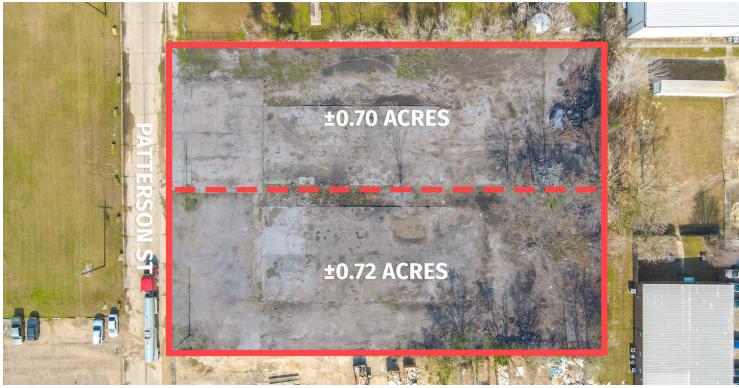

### **PROPERTY SUMMARY**

- > 7106, 7108 Greenwell Springs is a ±1.42 acre package consisting of one ±0.70 acre lot and one ±0.74 acre lot. The land is cleared and vacant.
- The properties are both zoned M1 (light industrial) and X (minimal flood hazard).
- > The properties are located on Greenwell Springs Rd at Patterson St (±13,918 daily traffic), ±0.2 mile west of Wooddale Blvd.
- > The properties enjoy just ±1 minute access to Airline Hwy, a major thoroughfare running from Baton Rouge to New Orleans.

#### PROPERTY INFORMATION

| Property Type        | Land                                    |
|----------------------|-----------------------------------------|
| Zoning               | M1 – Light Industrial                   |
| Lot Size             | ±0.69 Acres                             |
| APN#                 | 2317788, 2317796                        |
| Traffic Count        | ±13,918                                 |
| Traffic Count Street | Greenwell Springs Rd at<br>Patterson St |

# **AERIAL PHOTOS**