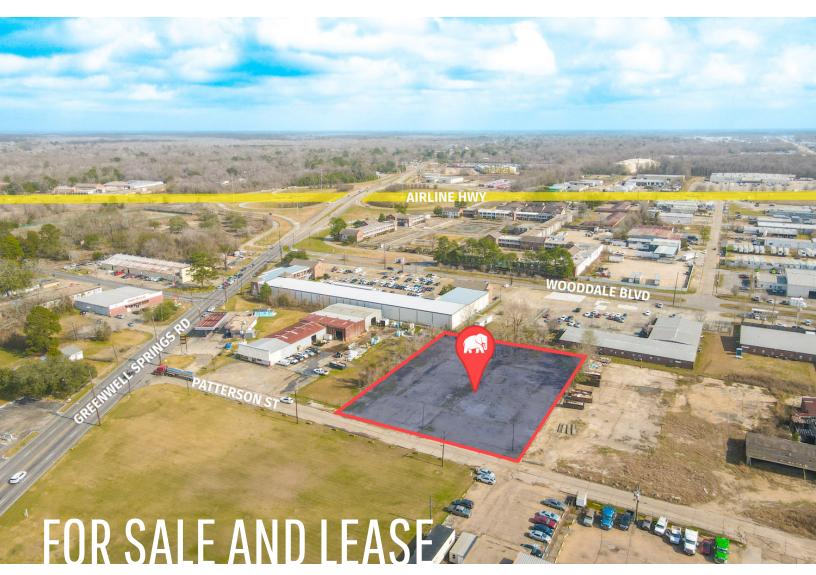

### CLEARED INDUSTRIAL LOTS ON GREENWELL SPRINGS AT AIRLINE

7106, 7108 GREENWELL SPRINGS RD BATON ROUGE, LA 70805

LEASE RATE: \$1,750 / MONTH

±1.42 ACRE | CLEARED LAND

### **PROPERTY SUMMARY**

- > 7106, 7108 Greenwell Springs is a ±1.42 acre package consisting of one ±0.70 acre lot and one ±0.74 acre lot. The land is cleared and vacant.
- The properties are both zoned M1 (light industrial) and X (minimal flood hazard).
- > The properties are located on Greenwell Springs Rd at Patterson St (±13,918 daily traffic), ±0.2 mile west of Wooddale Blvd.
- > The properties enjoy just ±1 minute access to Airline Hwy, a major thoroughfare running from Baton Rouge to New Orleans.