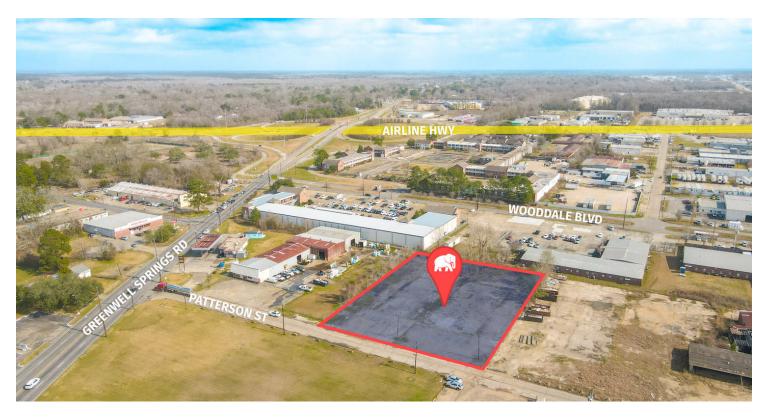

### **PROPERTY SUMMARY**

- > 7106, 7108 Greenwell Springs is a ±1.42 acre package consisting of one ±0.70 acre lot and one ±0.74 acre lot. The land is cleared and vacant.
- The properties are both zoned M1 (light industrial) and X (minimal flood hazard).
- > The properties are located on Greenwell Springs Rd at Patterson St (±13,918 daily traffic), ±0.2 mile west of Wooddale Blvd.
- > The properties enjoy just ±1 minute access to Airline Hwy, a major thoroughfare running from Baton Rouge to New Orleans.

# **AERIAL PHOTOS**