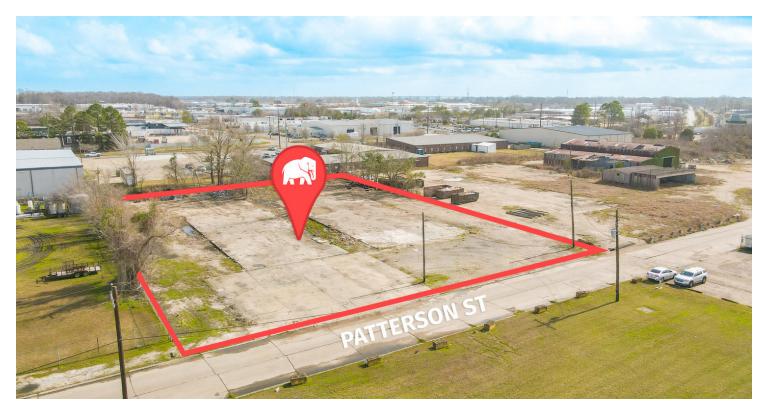

### CLEARED INDUSTRIAL LOTS ON GREENWELL SPRINGS AT AIRLINE

7106, 7108 GREENWELL SPRINGS RD BATON ROUGE, LA 70805

LEASE RATE: \$1,750 / MONTH

±1.42 ACRE | CLEARED LAND

### **PROPERTY SUMMARY**

- > 7106, 7108 Greenwell Springs is a ±1.42 acre package consisting of one ±0.70 acre lot and one ±0.74 acre lot. The land is cleared and vacant.
- The properties are both zoned M1 (light industrial) and X (minimal flood hazard).
- > The properties are located on Greenwell Springs Rd at Patterson St (±13,918 daily traffic), ±0.2 mile west of Wooddale Blvd.
- > The properties enjoy just ±1 minute access to Airline Hwy, a major thoroughfare running from Baton Rouge to New Orleans.

#### **LOCATION INFORMATION**

| Street Address     | 7106, 7108 Greenwell Springs            |
|--------------------|-----------------------------------------|
| City, State, Zip   | Baton Rouge, LA 70805                   |
| County             | East Baton Rouge Parish                 |
| Market             | LA - Baton Rouge                        |
| Subdivision        | Patterson Plaza                         |
| Cross-Streets      | Greenwell Springs Rd at<br>Patterson St |
| Lots               | 3, 4                                    |
| Township           | 6S                                      |
| Range              | 1E                                      |
| Section            | 63                                      |
| Side Of The Street | Southeast                               |
| Road Type          | Paved                                   |
| Nearest Highway    | Hwy 61 (Airline Hwy)                    |
| Nearest Airport    | Baton Rouge Metropolitan<br>Airport     |

#### PROPERTY INFORMATION

| Property Type        | Land                                    |
|----------------------|-----------------------------------------|
| Zoning               | M1 – Light Industrial                   |
| Lot Size             | ±0.69 Acres                             |
| APN#                 | 2317788, 2317796                        |
| Traffic Count        | ±13,918                                 |
| Traffic Count Street | Greenwell Springs Rd at<br>Patterson St |