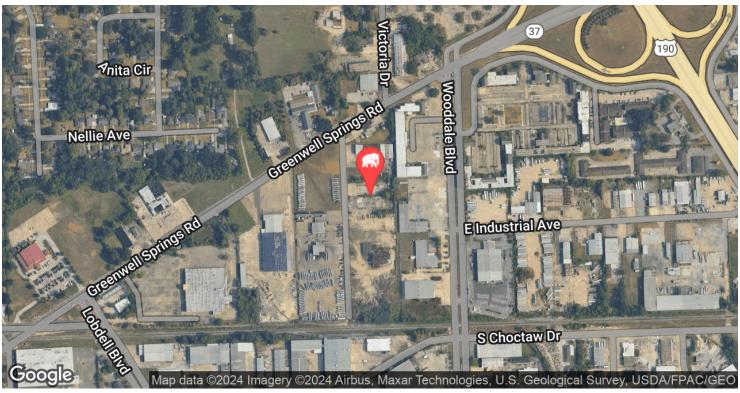

### **PROPERTY SUMMARY**

- > 7106, 7108 Greenwell Springs is a ±1.42 acre package consisting of one ±0.70 acre lot and one ±0.74 acre lot. The land is cleared and vacant.
- The properties are both zoned M1 (light industrial) and X (minimal flood hazard).
- > The properties are located on Greenwell Springs Rd at Patterson St (±13,918 daily traffic), ±0.2 mile west of Wooddale Blvd.
- > The properties enjoy just ±1 minute access to Airline Hwy, a major thoroughfare running from Baton Rouge to New Orleans.

#### **LOCATION INFORMATION**

| Street Address     | 7106, 7108 Greenwell Springs            |
|--------------------|-----------------------------------------|
| City, State, Zip   | Baton Rouge, LA 70805                   |
| County             | East Baton Rouge Parish                 |
| Market             | LA - Baton Rouge                        |
| Subdivision        | Patterson Plaza                         |
| Cross-Streets      | Greenwell Springs Rd at<br>Patterson St |
| Lots               | 3, 4                                    |
| Township           | 6S                                      |
| Range              | 1E                                      |
| Section            | 63                                      |
| Side Of The Street | Southeast                               |
| Road Type          | Paved                                   |
| Nearest Highway    | Hwy 61 (Airline Hwy)                    |
| Nearest Airport    | Baton Rouge Metropolitan<br>Airport     |