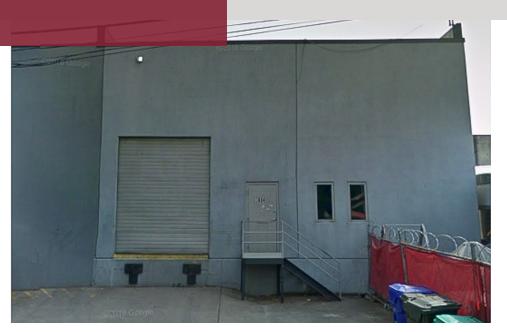

### **PROPERTY HIGHLIGHTS**

- Commercial kitchen space with existing equipment including stainless steel sinks and countertops.
- 18-20' clear height
- One dock-high door
- Walk-in coolers and one walk-in freezer
- 18' hood