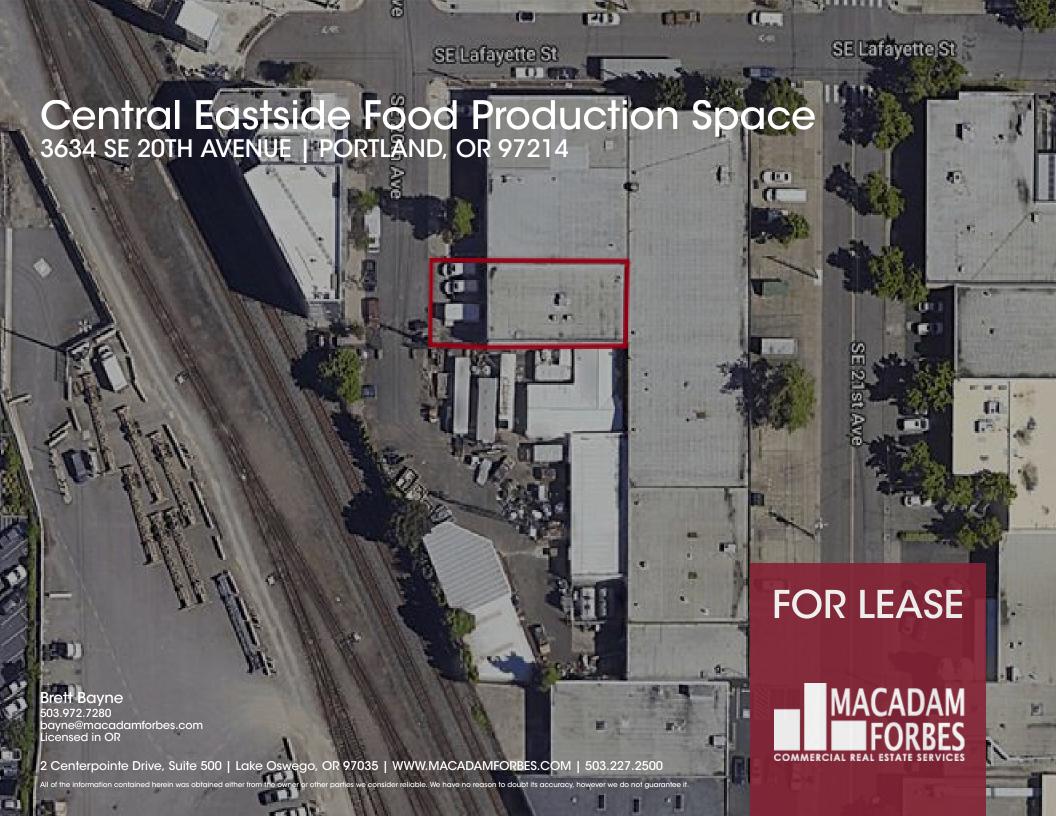

#### **LOCATION DESCRIPTION**

Located in the highly desirable Central Eastside Industrial District, this property is two blocks south of SE Powell Boulevard and surrounded by multiple industrial buildings and industrial tenants. Excellent access to downtown Portland and major freeways.