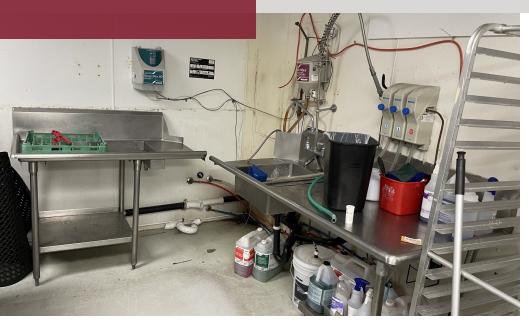

#### **PROPERTY DESCRIPTION**

Commercial kitchen space with existing equipment including stainless steel sinks and countertops.

### **PROPERTY HIGHLIGHTS**

- Commercial kitchen space with existing equipment including stainless steel sinks and countertops.
- 18-20' clear height
- One dock-high door
- Walk-in coolers and one walk-in freezer
- 18' hood