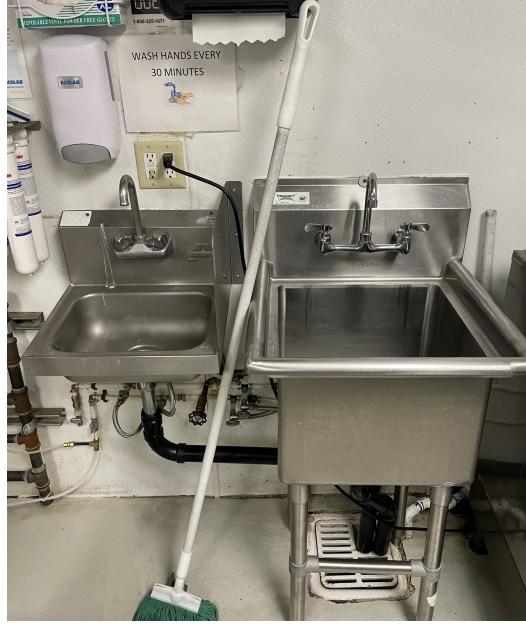

#### **PROPERTY DESCRIPTION**

Commercial kitchen space with existing equipment including stainless steel sinks and countertops.

### **PROPERTY HIGHLIGHTS**

- Commercial kitchen space with existing equipment including stainless steel sinks and countertops.
- 18-20' clear height
- One dock-high door
- Walk-in coolers and one walk-in freezer
- 18' hood