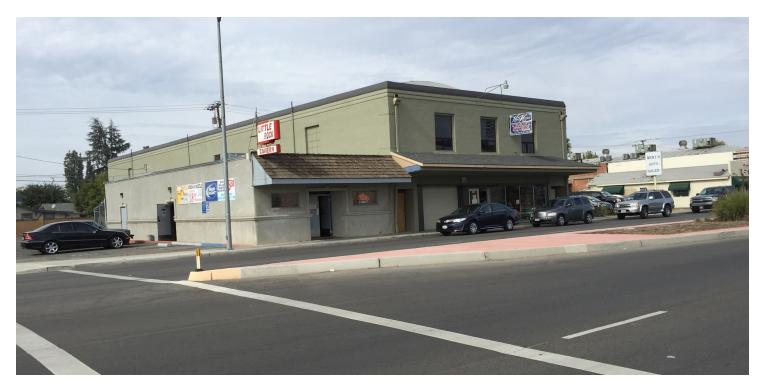

COMMERCIAL

929 Academy Ave, Sanger, CA 93657

| Sale Price       | \$700,000               |  |  |  |
|------------------|-------------------------|--|--|--|
| Lease Rate       | \$3,750.00 PER<br>MONTH |  |  |  |
| OFFERING SUMMARY |                         |  |  |  |
| Building Size:   | 15,000 SF               |  |  |  |
| Available SF:    | 7,500 - 15,000 SF       |  |  |  |
| Lot Size:        | 0.17 Acres              |  |  |  |
| Price / SF:      | \$46.67                 |  |  |  |
| Zoning:          | C4: General Commercial  |  |  |  |
| Market:          | Sanger Retail           |  |  |  |
| Submarket:       | Academy Avenue Retail   |  |  |  |
| APN:             | 317-173-04              |  |  |  |
| Cross Streets:   | Academy Ave & 9th St    |  |  |  |

#### **PROPERTY HIGHLIGHTS**

- Open Floor Plan Allows for Many Uses
- ±7,500 SF Ground Floor ~ ±7,500 SF Upstairs
- Rear Warehouse Storage/Parking, Open Retail Frontage
- Great Signage / Frontage on Academy Avenue in a High Traffic Area
- · Rear Parking Available ~ Near Many New Developments
- Multiple Entrances, Restrooms, Storage Rooms, and Offices
- Reception Hall, Dance Studio, Religious Services, Gymnastics, etc.
- Outstanding Access To Freeways 168, 41, & 99 From CA-180

#### **PROPERTY DESCRIPTION**

Well Known Commercial building centrally located in the downtown heart of Sanger. ±7,500 SF open ground floor, former gym/thrift store, has open retail showroom setting, rear ±2,000 SF warehouse/storage/ parking (with 10 parking spaces) with a rollup door, many offices, and restrooms. The second floor offers (3) large private offices, kitchen/bar area,(2) restrooms and a ±5,250 SF open room with tall dome roof and hardwood floors. Great potential for a variety of uses including Retail, Reception Hall, Dance Studio, Dance, gymnastics, martial arts studios, Religious Services, Roller Rink, and more. Has two front entrances and one rear entrance. Excellent SBA loan candidate with only 10% down!