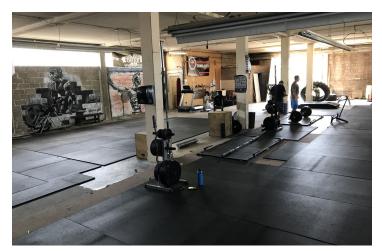

#### **PROPERTY DESCRIPTION**

Well Known Commercial building centrally located in the downtown heart of Sanger. ±7,500 SF open ground floor, former gym/thrift store, has open retail showroom setting, rear ±2,000 SF warehouse/storage/ parking (with 10 parking spaces) with a rollup door, many offices, and restrooms. The second floor offers (3) large private offices, kitchen/bar area,(2) restrooms and a ±5,250 SF open room with tall dome roof and hardwood floors. Great potential for a variety of uses including Retail, Reception Hall, Dance Studio, Dance, gymnastics, martial arts studios, Religious Services, Roller Rink, and more. Has two front entrances and one rear entrance. Excellent SBA loan candidate with only 10% down!