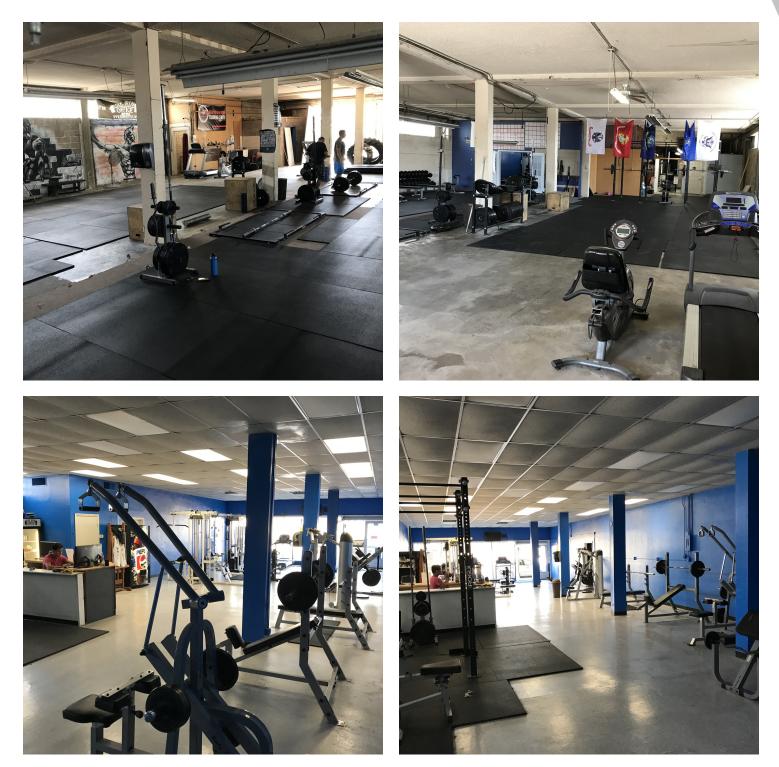

#### **PROPERTY HIGHLIGHTS**

- Open Floor Plan Allows for Many Uses
- ±7,500 SF Ground Floor ~ ±7,500 SF Upstairs
- Rear Warehouse Storage/Parking, Open Retail Frontage
- Great Signage / Frontage on Academy Avenue in a High Traffic Area
- · Rear Parking Available ~ Near Many New Developments
- Multiple Entrances, Restrooms, Storage Rooms, and Offices
- Reception Hall, Dance Studio, Religious Services, Gymnastics, etc.
- Outstanding Access To Freeways 168, 41, & 99 From CA-180

#### **PROPERTY DESCRIPTION**

Well Known Commercial building centrally located in the downtown heart of Sanger. ±7,500 SF open ground floor, former gym/thrift store, has open retail showroom setting, rear ±2,000 SF warehouse/storage/ parking (with 10 parking spaces) with a rollup door, many offices, and restrooms. The second floor offers (3) large private offices, kitchen/bar area,(2) restrooms and a ±5,250 SF open room with tall dome roof and hardwood floors. Great potential for a variety of uses including Retail, Reception Hall, Dance Studio, Dance, gymnastics, martial arts studios, Religious Services, Roller Rink, and more. Has two front entrances and one rear entrance. Excellent SBA loan candidate with only 10% down!