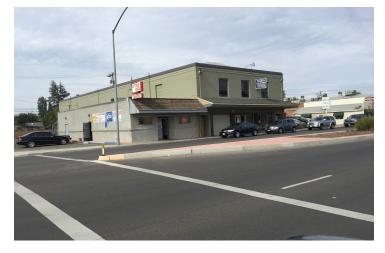

COMMERCIAL

929 Academy Ave, Sanger, CA 93657

| Sale Price       | \$700,000               |  |  |  |
|------------------|-------------------------|--|--|--|
| Lease Rate       | \$3,750.00 PER<br>MONTH |  |  |  |
| OFFERING SUMMARY |                         |  |  |  |
| Building Size:   | 15,000 SF               |  |  |  |
| Available SF:    | 7,500 - 15,000 SF       |  |  |  |
| Lot Size:        | 0.17 Acres              |  |  |  |
| Price / SF:      | \$46.67                 |  |  |  |
| Zoning:          | C4: General Commercial  |  |  |  |
| Market:          | Sanger Retail           |  |  |  |
| Submarket:       | Academy Avenue Retail   |  |  |  |
| APN:             | 317-173-04              |  |  |  |
| Cross Streets:   | Academy Ave & 9th St    |  |  |  |

#### **PROPERTY HIGHLIGHTS**

- Open Floor Plan Allows for Many Uses
- ±7,500 SF Ground Floor ~ ±7,500 SF Upstairs
- Rear Warehouse Storage/Parking, Open Retail Frontage
- Great Signage / Frontage on Academy Avenue in a High Traffic Area
- · Rear Parking Available ~ Near Many New Developments
- Multiple Entrances, Restrooms, Storage Rooms, and Offices
- Reception Hall, Dance Studio, Religious Services, Gymnastics, etc.
- Outstanding Access To Freeways 168, 41, & 99 From CA-180

#### **PROPERTY DESCRIPTION**

Well Known Commercial building centrally located in the downtown heart of Sanger. ±7,500 SF open ground floor, former gym/thrift store, has open retail showroom setting, rear ±2,000 SF warehouse/storage/ parking (with 10 parking spaces) with a rollup door, many offices, and restrooms. The second floor offers (3) large private offices, kitchen/bar area,(2) restrooms and a ±5,250 SF open room with tall dome roof and hardwood floors. Great potential for a variety of uses including Retail, Reception Hall, Dance Studio, Dance, gymnastics, martial arts studios, Religious Services, Roller Rink, and more. Has two front entrances and one rear entrance. Excellent SBA loan candidate with only 10% down!