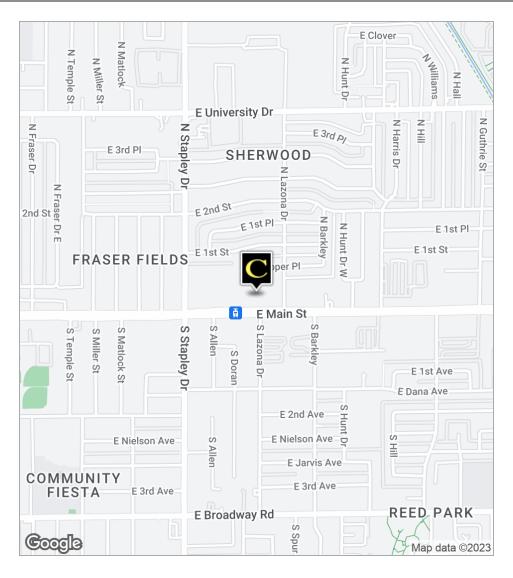

#### PROPERTY SUMMARY

Available SF:

N/A Lease Rate:

Lot Size: 5.8 Acres

52,430 SF **Building Size:** 

**Zoning:** C-2

East of NEC of Main **Cross Streets:** Street & Stapley Drive

#### **LOCATION OVERVIEW**

Frontage location along Main Street. Main Street is a major retail artery in Mesa. Property is next to adjacent to Food City. Accessibility to US-60 and Loop 202 Freeways