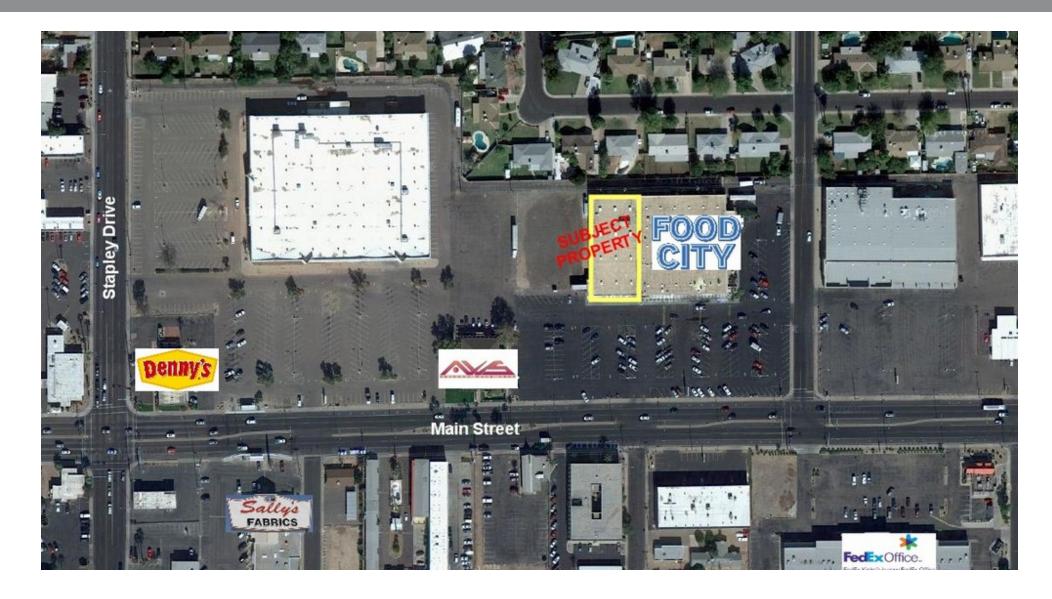

#### **LOCATION OVERVIEW**

Frontage location along Main Street. Main Street is a major retail artery in Mesa. Property is next to adjacent to Food City. Accessibility to US-60 and Loop 202 Freeways

#### **PROPERTY HIGHLIGHTS**

- 15,920 SF Retail Building Available for Lease at \$6/SF NNN
- Excellent Building and Monument Signage
- Main Street Frontage with US-60 and Loop 202 Accessibility
- Traffic Counts at Signalized Intersection of Stapley & Main exceed 44,700 VPD
- Adjacent to Food City