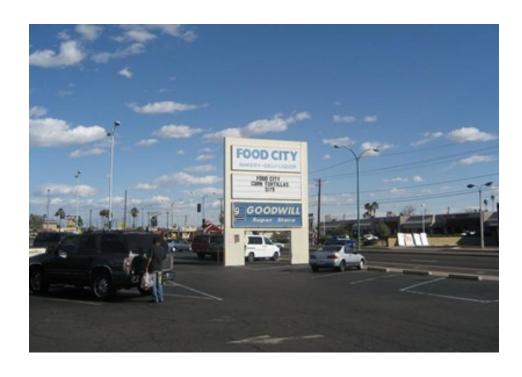

#### **LOCATION OVERVIEW**

Frontage location along Main Street. Main Street is a major retail artery in Mesa. Property is next to adjacent to Food City. Accessibility to US-60 and Loop 202 Freeways

#### **PROPERTY HIGHLIGHTS**

- 15,920 SF Retail Building Available for Lease at \$6/SF NNN
- Excellent Building and Monument Signage
- Main Street Frontage with US-60 and Loop 202 Accessibility
- Traffic Counts at Signalized Intersection of Stapley & Main exceed 44,700 VPD
- Adjacent to Food City