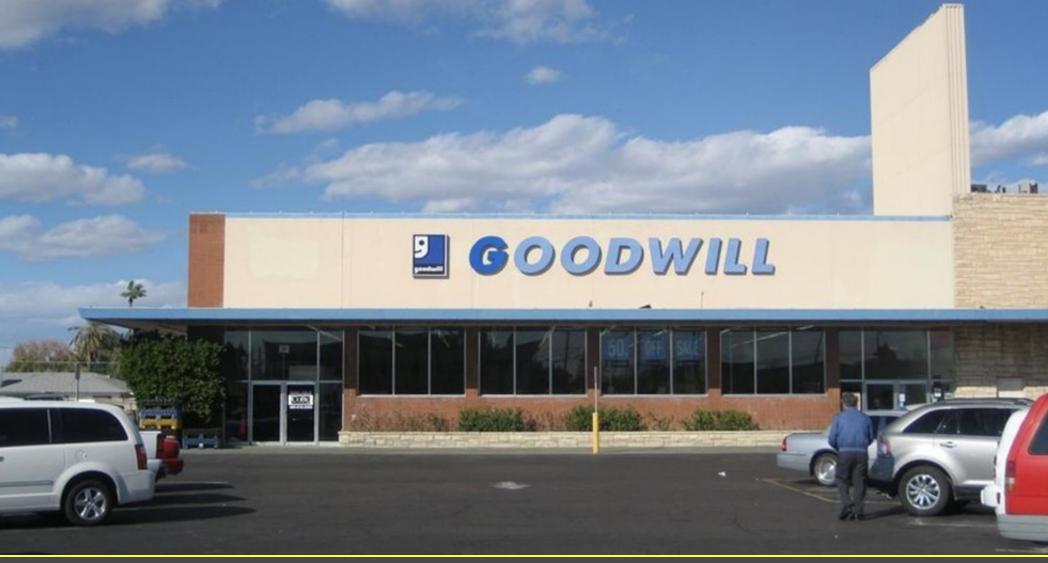

#### PROPERTY SUMMARY

Available SF:

N/A Lease Rate:

Lot Size: 5.8 Acres

52,430 SF **Building Size:** 

**Zoning:** C-2

East of NEC of Main **Cross Streets:** Street & Stapley Drive

#### **LOCATION OVERVIEW**

Frontage location along Main Street. Main Street is a major retail artery in Mesa. Property is next to adjacent to Food City. Accessibility to US-60 and Loop 202 Freeways

#### **PROPERTY HIGHLIGHTS**

- 15,920 SF Retail Building Available for Lease at \$6/SF NNN
- Excellent Building and Monument Signage
- Main Street Frontage with US-60 and Loop 202 Accessibility
- Traffic Counts at Signalized Intersection of Stapley & Main exceed 44,700 VPD
- Adjacent to Food City