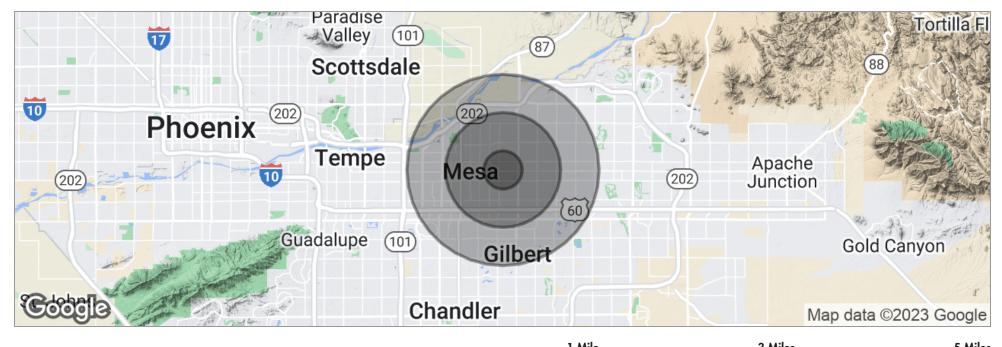

www.coberealestate.com

1328 E Main Street, Mesa, AZ 85203

1328 E Main Street, Mesa, AZ 85203

1328 E Main Street, Mesa, AZ 85203

P: 480.610.2400 | C: 480.628.6363

1328 E Main Street, Mesa, AZ 85203

| 3 Miles   | 5 Miles                                                               |
|-----------|-----------------------------------------------------------------------|
| 154,876   | 337,308                                                               |
| 5,478     | 4,295                                                                 |
| 31.7      | 32.8                                                                  |
| 30.6      | 31.9                                                                  |
| 33.3      | 34.1                                                                  |
| 53,317    | 122,057                                                               |
| 2.9       | 2.8                                                                   |
| \$56,741  | \$62,218                                                              |
| \$177,033 | \$217,991                                                             |
|           | 154,876<br>5,478<br>31.7<br>30.6<br>33.3<br>53,317<br>2.9<br>\$56,741 |