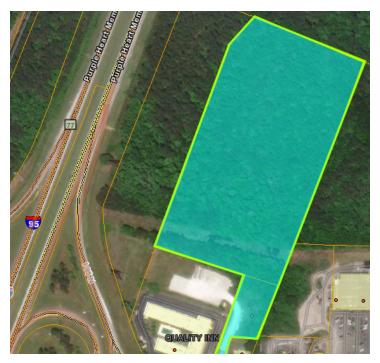

### **OFFERING SUMMARY**

Sale Price: \$1,400,000 Lot Size: 17.11 Acres

Price / Acre: \$81.823

Zoning: IC - Interstate Commercial

Market: Charleston

Submarket: St. George

Traffic Count: 48,000

APN: 044-00-00-002.000, 044-00-00-136.000, 044-00-00-177.000

# **PROPERTY OVERVIEW**

SVN is proud to offer a prime interstate development site in St. George, SC, boasting +/-17.11 acres of commercial real estate. Strategically located at the intersection of West Jim Bilton Drive and Interstate 95, ⓐ exit 77, in South Carolina. The site provides unparalleled visibility and accessibility for any development. This site's ideal location makes it perfect for various types of developments including hotels, truck stops, and retail. The property is adjacent to a recently purchased site by RaceTrac convenience stores. The site is located in a HUB Zone and an Opportunity Zone qualifying for federal tax benefits. The site is approximately 17.11 acres with 5.61 high acres. Recent traffic count estimates are 48,000 VPD. The property is comprised of an assemblage of three parcels, and is zoned Interstate Commercial [IC].

## **PROPERTY HIGHLIGHTS**

- I-95 strong visibility and easy accessibility
- 17.11 Acre Hotel Truck Stop Retail Site
- Charleston and Columbia only 1 hour drive
- Halfway point between New York and Miami
- Located in a HLIR Zone and an Opportunity Zone