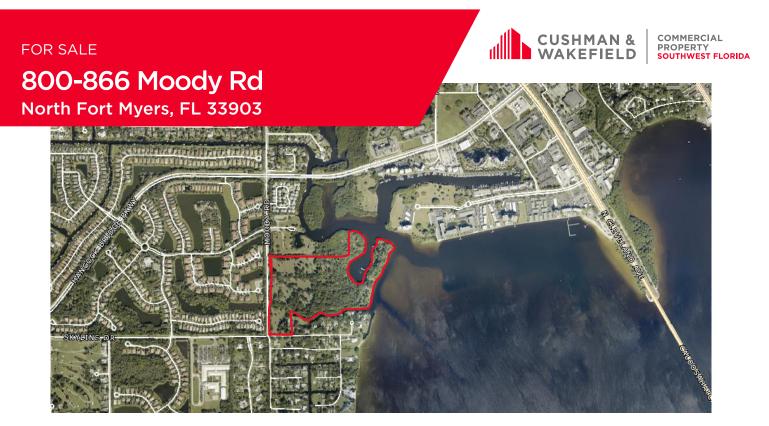

Cushman & Wakefield | Commercial Property Southwest Florida is pleased to present these seven vacant land parcels in North Fort Myers totaling approximately 40.56 acres. With extensive frontage on the Caloosahatchee River, this is a unique residential development opportunity. Waterfront sites of this size on the Caloosahatchee this close to downtown Fort Myers (with direct Gulf access by water) are very rare. The site is also close to amenities such as Publix and other shopping/retail establishments.

## Property STRAP Numbers

| -                      | -                   |          |
|------------------------|---------------------|----------|
| 10-44-24-00-01048.0000 | 872 Moody Rd.       | 10.07 AC |
| 10-44-24-00-01049.0000 | 864/868 Moody Rd.   | 12.55 AC |
| 10-44-24-00-01049.0010 | 866 Moody Rd.       | 8.09 AC  |
| 10-44-24-00-01048.0010 | Access Undetermined | 2.85 AC  |
| 10-44-24-00-01052.0010 | Access Undetermined | 0.61 AC  |
| 10-44-24-00-01052.0000 | 854 Moody Rd.       | 2.89 AC  |
| 10-44-24-00-01053.0000 | 100 Skyline Dr.     | 3.50 AC  |