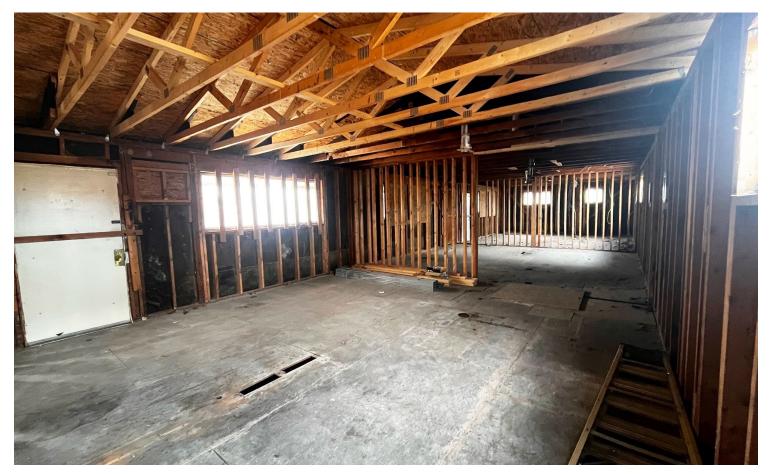

### **INTERIOR PHOTOS**

#### TWO-STORY 14-UNIT APARTMENT COMPLEX AVAILABLE FOR SALE

This property is situated at the corner of Parsons Ave and Capital Street. The property features 5,440 SF in total, with 2,720 SF on each floor. Each unit is approximately 350 SF and includes one (1) bedroom and one (1) bathroom. The units within the apartment building have recently been demoed in preparation for a new layout and are ready for renovation or a larger vision. Potential for reducing unit count for 2br units. This site provides convenient access to all freeways and is surrounded by numerous retailers and amenities including Gemut Biergarten, Olde Town Fitness, HangOverEasy, The Olde Oak, and Upper Cup Coffee.