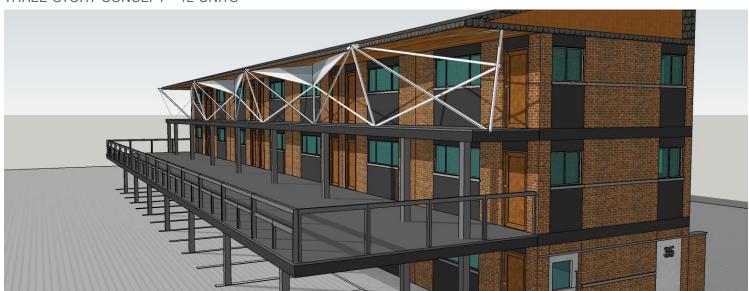

#### **CURRENT PLANS**

## NAIOhio Equities

TWO-STORY - 14 UNITS - EXISITING LAYOUT - SOUTH VIEW

TWO-STORY CONCEPT - EXISITING LAYOUT - NORTH VIEW

THREE-STORY CONCEPT - 12 UNITS