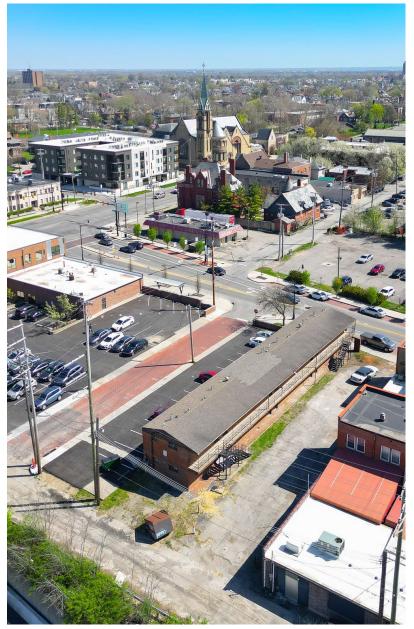

#### TWO-STORY 14-UNIT APARTMENT COMPLEX AVAILABLE FOR SALE

This property is situated at the corner of Parsons Ave and Capital Street. The property features 5,440 SF in total, with 2,720 SF on each floor. Each unit is approximately 350 SF and includes one (1) bedroom and one (1) bathroom. The units within the apartment building have recently been demoed in preparation for a new layout and are ready for renovation or a larger vision. Potential for reducing unit count for 2br units. This site provides convenient access to all freeways and is surrounded by numerous retailers and amenities including Gemut Biergarten, Olde Town Fitness, HangOverEasy, The Olde Oak, and Upper Cup Coffee.



Scan or click here to view property website

### PROPERTY SUMMARY

# Malohio Equities



| SALE PRICE      | \$950,000             |
|-----------------|-----------------------|
| PROPERTY TYPE   | MULTI-FAMILY          |
| SUBTYPE         | LAND<br>(DEVELOPMENT) |
| BUILDING SIZE   | 5,440 SF              |
| LOT SIZE        | 0.22 ACRES            |
| ZONING          | MULTI-FAMILY, ARLD    |
| APN #           | 010-015610-00         |
| NUMBER OF UNITS | FOURTEEN (14)         |
| UNIT SIZE       | 350 SF                |
| UNIT MIX        | 1B/1BR                |
| FLOORS          | TWO (2)               |
| YEAR BUILT      | 1963                  |
| LAST RENOVATED  | 2022                  |



### **INTERIOR PHOTOS**

# Malohio Equities





#### **CURRENT PLANS**

### **NAIO**hio Equities





#### **EXTERIOR RENDERINGS**

## NAIOhio Equities

TWO-STORY - 14 UNITS - EX