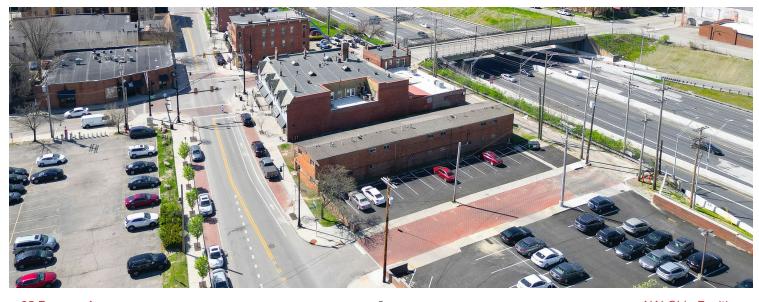

#### TWO-STORY 14-UNIT APARTMENT COMPLEX AVAILABLE FOR SALE

This property is situated at the corner of Parsons Ave and Capital Street. The property features 5,440 SF in total, with 2,720 SF on each floor. Each unit is approximately 350 SF and includes one (1) bedroom and one (1) bathroom. The units within the apartment building have recently been demoed in preparation for a new layout and are ready for renovation or a larger vision. Potential for reducing unit count for 2br units. This site provides convenient access to all freeways and is surrounded by numerous retailers and amenities including Gemut Biergarten, Olde Town Fitness, HangOverEasy, The Olde Oak, and Upper Cup Coffee.