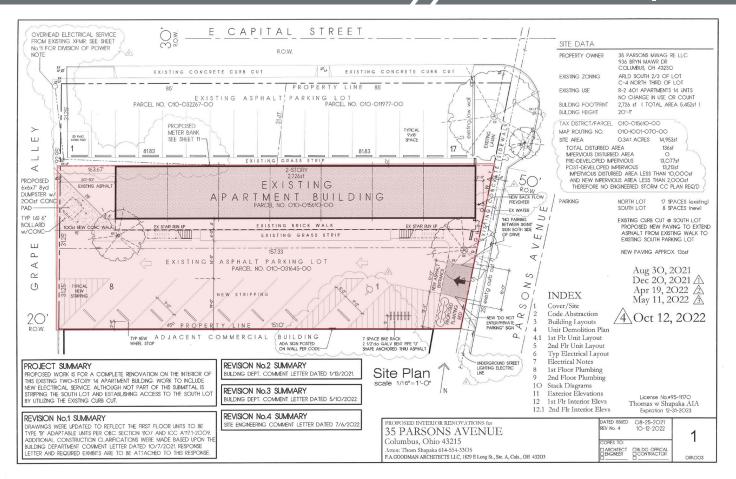

#### **CURRENT PLANS**

# Malohio Equities

| SALE PRICE      | \$950,000             |
|-----------------|-----------------------|
| PROPERTY TYPE   | MULTI-FAMILY          |
| SUBTYPE         | LAND<br>(DEVELOPMENT) |
| BUILDING SIZE   | 5,440 SF              |
| LOT SIZE        | 0.22 ACRES            |
| ZONING          | MULTI-FAMILY, ARLD    |
| APN #           | 010-015610-00         |
| NUMBER OF UNITS | FOURTEEN (14)         |
| UNIT SIZE       | 350 SF                |
| UNIT MIX        | 1B/1BR                |
| FLOORS          | TWO (2)               |
| YEAR BUILT      | 1963                  |
| LAST RENOVATED  | 2022                  |