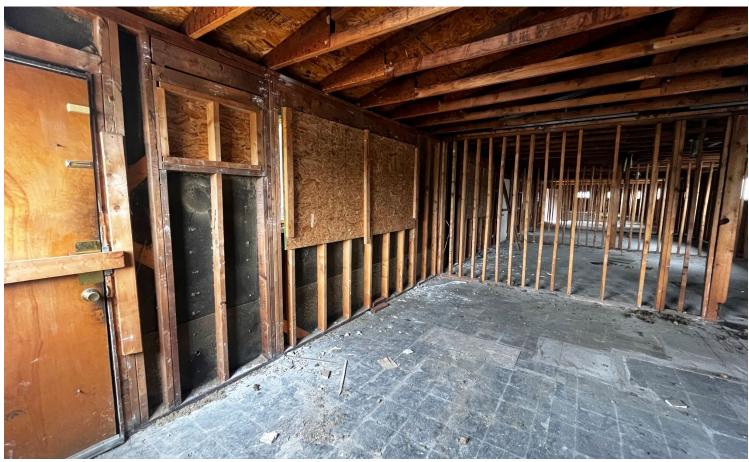

### **INTERIOR PHOTOS**

#### TWO-STORY 14-UNIT APARTMENT COMPLEX AVAILABLE FOR SALE

This property is situated at the corner of Parsons Ave and Capital Street. The property features 5,440 SF in total, with 2,720 SF on each floor. Each unit is approximately 350 SF and includes one (1) bedroom and one (1) bathroom. The units within the apartment building have recently been demoed in preparation for a new layout and are ready for renovation or a larger vision. Potential for reducing unit count for 2br units. This site provides convenient access to all freeways and is surrounded by numerous retailers and amenities including Gemut Biergarten, Olde Town Fitness, HangOverEasy, The Olde Oak, and Upper Cup Coffee.