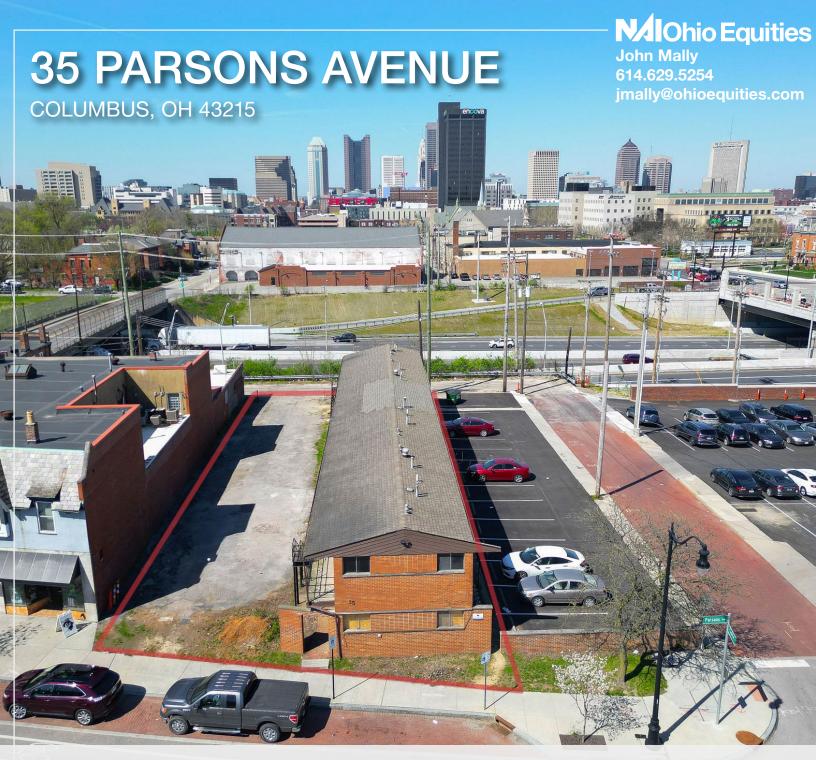

#### TWO-STORY 14-UNIT APARTMENT COMPLEX AVAILABLE FOR SALE

This property is situated at the corner of Parsons Ave and Capital Street. The property features 5,440 SF in total, with 2,720 SF on each floor. Each unit is approximately 350 SF and includes one (1) bedroom and one (1) bathroom. The units within the apartment building have recently been demoed in preparation for a new layout and are ready for renovation or a larger vision. Potential for reducing unit count for 2br units. This site provides convenient access to all freeways and is surrounded by numerous retailers and amenities including Gemut Biergarten, Olde Town Fitness, HangOverEasy, The Olde Oak, and Upper Cup Coffee.

# Malohio Equities

| SALE PRICE      | \$950,000             |
|-----------------|-----------------------|
| PROPERTY TYPE   | MULTI-FAMILY          |
| SUBTYPE         | LAND<br>(DEVELOPMENT) |
| BUILDING SIZE   | 5,440 SF              |
| LOT SIZE        | 0.22 ACRES            |
| ZONING          | MULTI-FAMILY, ARLD    |
| APN #           | 010-015610-00         |
| NUMBER OF UNITS | FOURTEEN (14)         |
| UNIT SIZE       | 350 SF                |
| UNIT MIX        | 1B/1BR                |
| FLOORS          | TWO (2)               |
| YEAR BUILT      | 1963                  |
| LAST RENOVATED  | 2022                  |