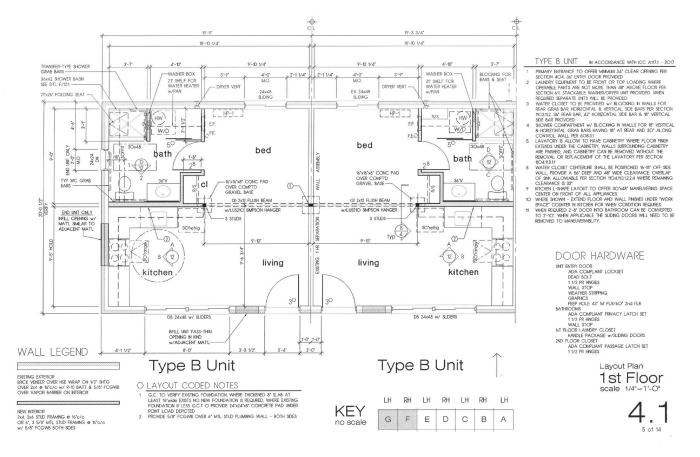

#### **CURRENT PLANS**

#### TWO-STORY 14-UNIT APARTMENT COMPLEX AVAILABLE FOR SALE

This property is situated at the corner of Parsons Ave and Capital Street. The property features 5,440 SF in total, with 2,720 SF on each floor. Each unit is approximately 350 SF and includes one (1) bedroom and one (1) bathroom. The units within the apartment building have recently been demoed in preparation for a new layout and are ready for renovation or a larger vision. Potential for reducing unit count for 2br units. This site provides convenient access to all freeways and is surrounded by numerous retailers and amenities including Gemut Biergarten, Olde Town Fitness, HangOverEasy, The Olde Oak, and Upper Cup Coffee.