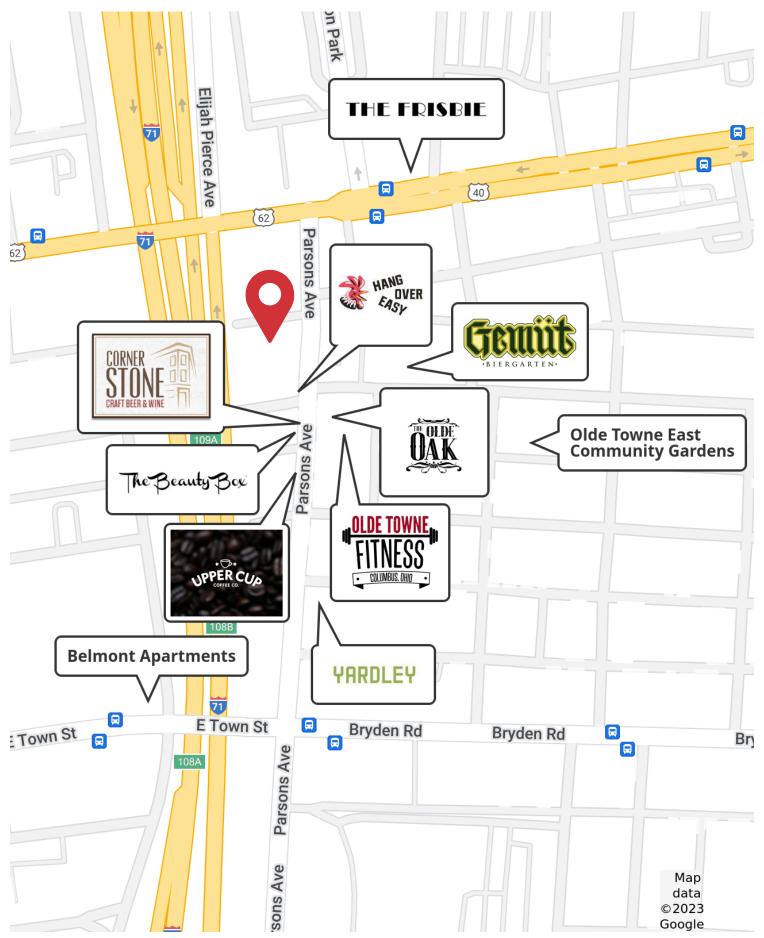

#### AMENITIES AND RETAILERS

#### TWO-STORY 14-UNIT APARTMENT COMPLEX AVAILABLE FOR SALE

This property is situated at the corner of Parsons Ave and Capital Street. The property features 5,440 SF in total, with 2,720 SF on each floor. Each unit is approximately 350 SF and includes one (1) bedroom and one (1) bathroom. The units within the apartment building have recently been demoed in preparation for a new layout and are ready for renovation or a larger vision. Potential for reducing unit count for 2br units. This site provides convenient access to all freeways and is surrounded by numerous retailers and amenities including Gemut Biergarten, Olde Town Fitness, HangOverEasy, The Olde Oak, and Upper Cup Coffee.