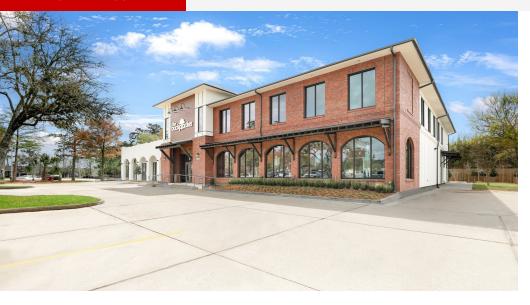

#### PROPERTY SUMMARY

## **Property Highlights**

- Newly renovated shopping center anchored by The Backpacker as their 3rd location in Louisiana which opened March 2023.
- Improvements include updating the landscaping, front fascia and expanding the building footprint.
- Free-standing second-generation restaurant building
- Highly visible to Hwy 22 (Emerald Road)
- Covered area surrounding the building with additional potential patio expansion area