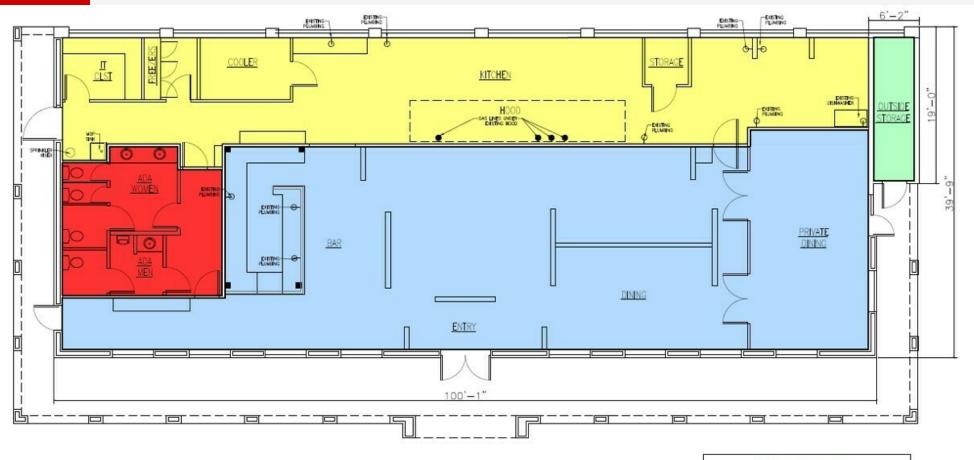

| \$22.50 SF/yr (NNN) |
|--------------------------------------------|---------------------|
| NNN:                                       | \$4.75 SF/yr        |
| Available SF:                              | 4,100 SF            |
| Total Shopping Center Gross Leasable Area: | 16,850 SF           |

| Demographics      | 1 Mile    | 5 Miles  | 10 Miles |
|-------------------|-----------|----------|----------|
| Total Households  | 1,428     | 25,783   | 40,345   |
| Total Population  | 3,716     | 68,195   | 109,082  |
| Average HH Income | \$109,314 | \$94,066 | \$89,219 |

### **Matthew Pittman, CCIM**

504.322.1275



#### SURROUNDING RETAIL



#### **Matthew Pittman, CCIM**

504.322.1275



#### ADDITIONAL PHOTOS



### **Matthew Pittman, CCIM**

504.322.1275





#### FLOOR PLAN



|      | FLOOR PLAN          |            |
|------|---------------------|------------|
| (A1) | SCALE: 1/8" = 1'-0" | 4,100 SQFT |

| SQFT LEGEND     |           |  |
|-----------------|-----------|--|
| DINING          | 2086 SQFT |  |
| KITCHEN         | 1262 SQFT |  |
| RESTROOMS       | 325 SQFT  |  |
| OUTSIDE STORAGE | 87 SQFT   |  |

### **Matthew Pittman, CCIM**

504.322.1275





### **Matthew Pittman, CCIM**

504.322.1275



### ADDITIONAL PHOTOS (INTERIOR)













### **Matthew Pittman, CCIM**

504.322.1275



#### ADDITIONAL PHOTOS (EXTERIOR)









#### **Matthew Pittman, CCIM**

504.322.1275

mpittman@beaubox.com



Broker of Record, Beau J. Box; Licensed by the Louisiana Real Estate Commission, Mississippi Real Estate Commission, Alabama Real Estate Commission and