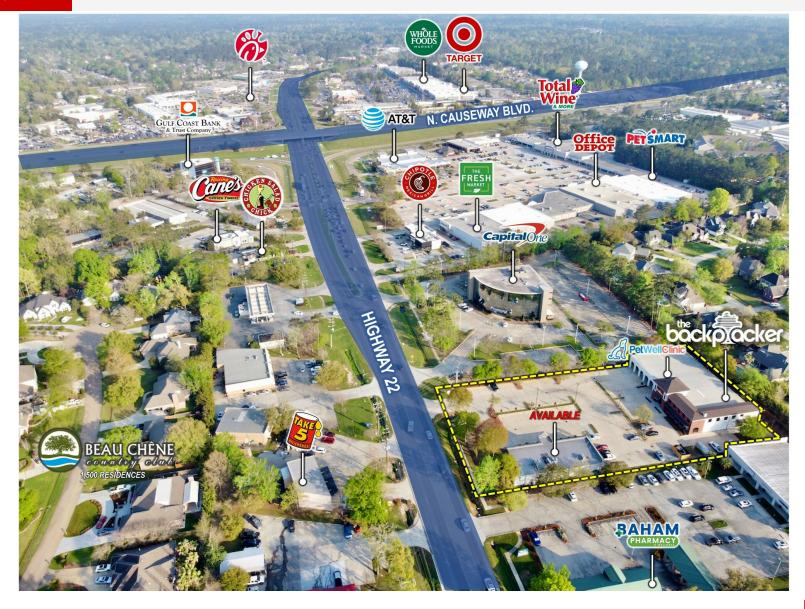

a surrounding the building with additional potential patio expansion area

### **Offering Summary**

| Lease Rate:                                | \$22.50 SF/yr (NNN) |
|--------------------------------------------|---------------------|
| NNN:                                       | \$4.75 SF/yr        |
| Available SF:                              | 4,100 SF            |
| Total Shopping Center Gross Leasable Area: | 16,850 SF           |

| Demographics      | 1 Mile    | 5 Miles  | 10 Miles |
|-------------------|-----------|----------|----------|
| Total Households  | 1,428     | 25,783   | 40,345   |
| Total Population  | 3,716     | 68,195   | 109,082  |
| Average HH Income | \$109,314 | \$94,066 | \$89,219 |

### **Matthew Pittman, CCIM**

504.322.1275



#### SURROUNDING RETAIL



#### **Matthew Pittman, CCIM**

504.322.1275



#### ADDITIONAL PHOTOS



### **Matthew Pittman, CCIM**

504.322.1275





#### FLOOR PLAN



|      | FLOOR PLAN          |            |
|------|---------------------|------------|
| (A1) | SCALE: 1/8" = 1'-0" | 4,100 SQFT |

| SQFT LEGEND     |           |  |
|-----------------|-----------|--|
| DINING          | 2086 SQFT |  |
| KITCHEN         | 1262 SQFT |  |
| RESTROOMS       | 325 SQFT  |  |
| OUTSIDE STORAGE | 87 SQFT   |  |

### **Matthew Pittman, CCIM**

504.322.1275





### **Matthew Pittman, CCIM**

504.322.1275



### ADDITIONAL PHOTOS (INTERIOR)













### **Matthew Pittman, CCIM**

504.322.1275



#### ADDITIONAL PHOTOS (EXTERIOR)









#### **Matthew Pittman, CCIM**

504.322.1275

mpittman@beaubox.com



Broker of