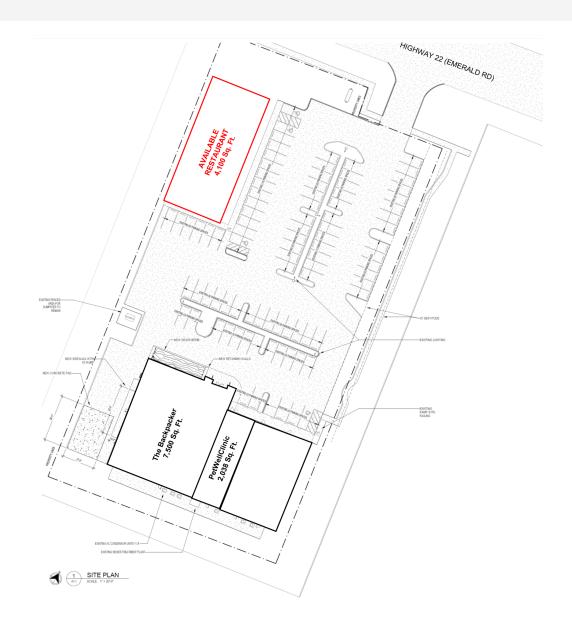

|----------|----------|
| Total Households  | 1,428     | 25,783   | 40,345   |
| Total Population  | 3,716     | 68,195   | 109,082  |
| Average HH Income | \$109,314 | \$94,066 | \$89,219 |

### **Matthew Pittman, CCIM**

504.322.1275



#### SURROUNDING RETAIL



#### **Matthew Pittman, CCIM**

504.322.1275



#### ADDITIONAL PHOTOS



### **Matthew Pittman, CCIM**

504.322.1275





#### FLOOR PLAN



|      | FLOOR PLAN          |            |
|------|---------------------|------------|
| (A1) | SCALE: 1/8" = 1'-0" | 4,100 SQFT |

| SQFT LEGEND     |           |  |
|-----------------|-----------|--|
| DINING          | 2086 SQFT |  |
| KITCHEN         | 1262 SQFT |  |
| RESTROOMS       | 325 SQFT  |  |
| OUTSIDE STORAGE | 87 SQFT   |  |

### **Matthew Pittman, CCIM**

504.322.1275





### **Matthew Pittman, CCIM**

504.322.1275



### ADDITIONAL PHOTOS (INTERIOR)













### **Matthew Pittman, CCIM**

504.322.1275



#### ADDITIONAL PHOTOS (EXTERIOR)









#### **Matthew Pittman, CCIM**

504.322.1275

mpittman@beaubox.com



Broker of Record, Beau J. Box; Licensed by the Louisiana Real Estate Commission, Mississippi Real Estate Commission, Alabama Real Estate Commission and Florida Real Estate Commission, USA. This information has been secured from sources we believe to be reliable, but we make no representations or warranties, expressed or implied, as to the accuracy of the information. References to square footage or age are approximate. Buyer must verify the information and bears all risk for any inaccuracies. © Beau Box Commercial Real Estate. | April 26,