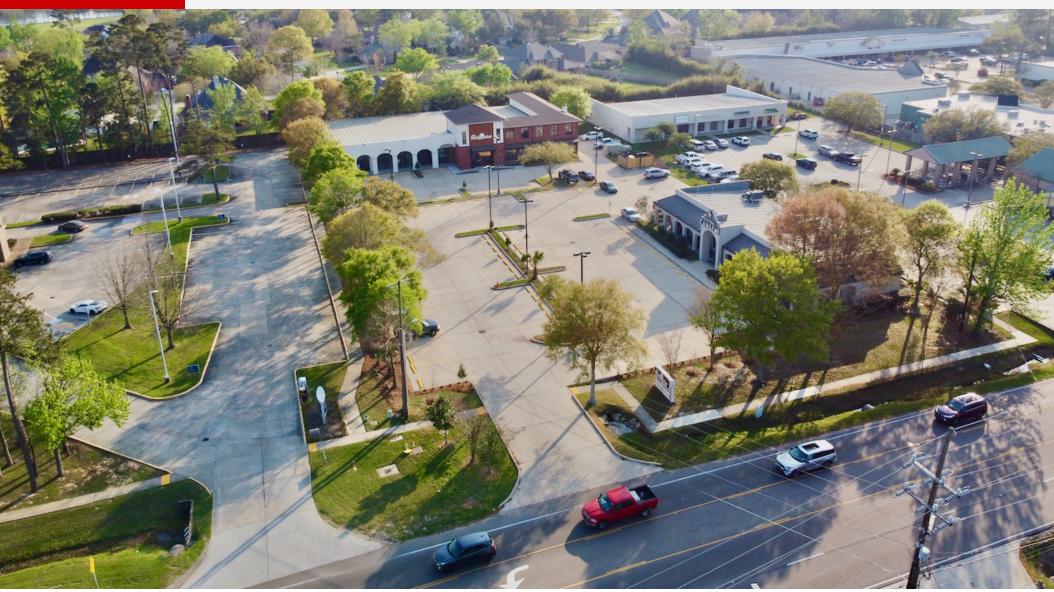

### **Offering Summary**

| Lease Rate:                                | \$22.50 SF/yr (NNN) |
|--------------------------------------------|---------------------|
| NNN:                                       | \$4.75 SF/yr        |
| Available SF:                              | 4,100 SF            |
| Total Shopping Center Gross Leasable Area: | 16,850 SF           |

| Demographics      | 1 Mile    | 5 Miles  | 10 Miles |
|-------------------|-----------|----------|----------|
| Total Households  | 1,428     | 25,783   | 40,345   |
| Total Population  | 3,716     | 68,195   | 109,082  |
| Average HH Income | \$109,314 | \$94,066 | \$89,219 |

### **Matthew Pittman, CCIM**

504.322.1275



#### SURROUNDING RETAIL



#### **Matthew Pittman, CCIM**

504.322.1275



#### ADDITIONAL PHOTOS



### **Matthew Pittman, CCIM**

504.322.1275





#### FLOOR PLAN



|      | FLOOR PLAN          |            |
|------|---------------------|------------|
| (A1) | SCALE: 1/8" = 1'-0" | 4,100 SQFT |

| SQFT LEGEND     |           |  |
|-----------------|-----------|--|
| DINING          | 2086 SQFT |  |
| KITCHEN         | 1262 SQFT |  |
| RESTROOMS       | 325 SQFT  |  |
| OUTSIDE STORAGE | 87 SQFT   |  |

### **Matthew Pittman, CCIM**

504.322.1275





### **Matthew Pittman, CCIM**

504.322.1275



### ADDITIONAL PHOTOS (INTERIOR)













### **Matthew Pittman, CCIM**

504.322.1275



#### ADDITIONAL PHOTOS (EXTERIOR)









#### **Matthew Pittman, CCIM**

504.322.1275

mpittman@beaubox.com



Broker of Record, Beau J. Box; Licensed by the Louisiana Real Estate Commission, Mis