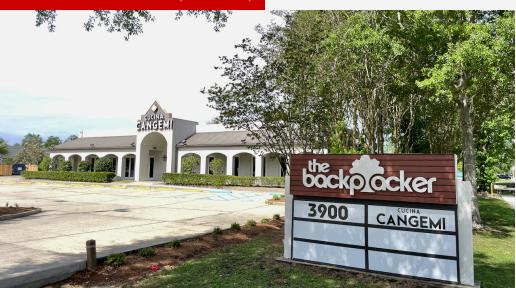

#### PROPERTY SUMMARY

## **Property Highlights**

- Newly renovated shopping center anchored by The Backpacker as their 3rd location in Louisiana which opened March 2023.
- Improvements include updating the landscaping, front fascia and expanding the building footprint.
- Free-standing second-generation restaurant building
- Highly visible to Hwy 22 (Emerald Road)
- Covered area surrounding the building with additional potential patio expansion area