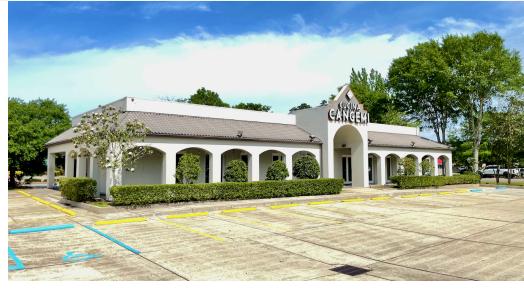

#### PROPERTY SUMMARY





## **Property Highlights**

- Newly renovated shopping center anchored by The Backpacker as their 3rd location in Louisiana which opened March 2023.
- Improvements include updating the landscaping, front fascia and expanding the building footprint.
- Free-standing second-generation restaurant building
- Highly visible to Hwy 22 (Emerald Road)
- Covered area surrounding the building with additional potential patio expansion area

### **Offering Summary**

| Lease Rate:                                | \$22.50 SF/yr (NNN) |
|--------------------------------------------|---------------------|
| NNN:                                       | \$4.75 SF/yr        |
| Available SF:                              | 4,100 SF            |
| Total Shopping Center Gross Leasable Area: | 16,850 SF