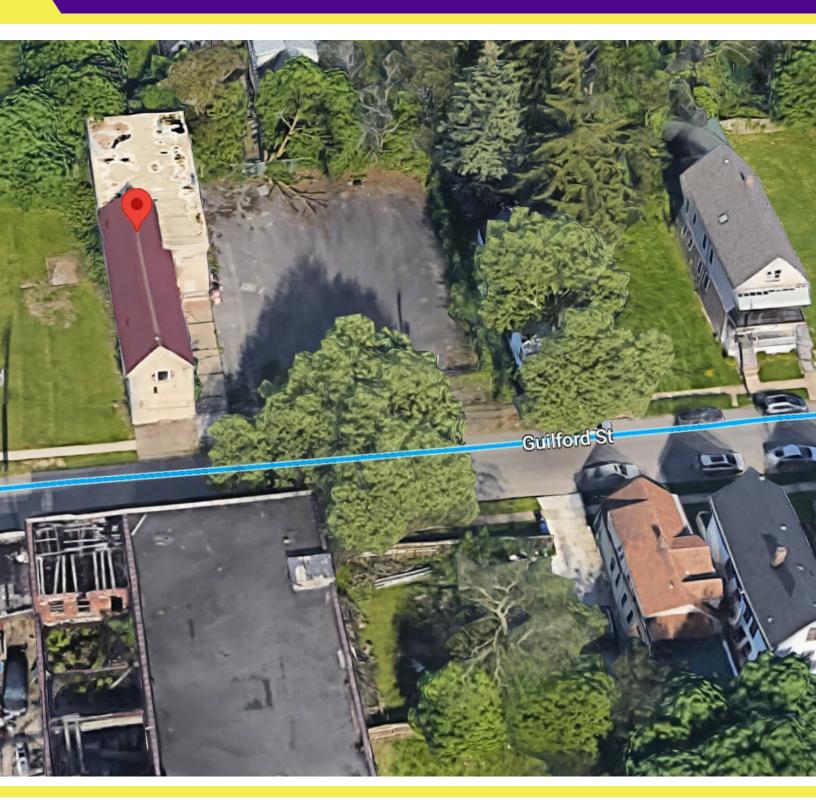

279 Guilford St, Buffalo, NY 14211

#### PROPERTY OVERVIEW

This former banquet hall is now available for lease. New owner updated entire property with new roof and interior remodeling. Lease includes building and fenced in parking lot. Ideal for any Restaurant/Bar, office, or banquet needs. Close access to Genesee street.

#### PROPERTY HIGHLIGHTS

- 6,800+/- SF available for lease
- Former restaurant/bar banquet hall
- Includes fenced in parking lot
- New Roof 2022
- · Close Proximity to Genesee St.

279 Guilford St, Buffalo, NY 14211