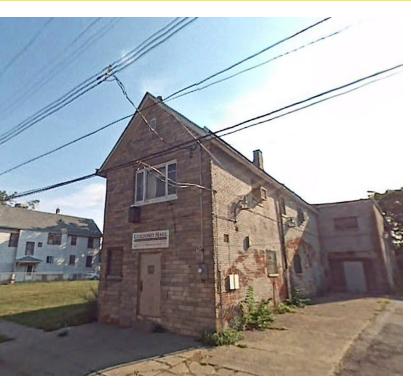

279 Guilford St, Buffalo, NY 14211

#### PROPERTY OVERVIEW

This former banquet hall is now available for lease. New owner updated entire property with new roof and interior remodeling. Lease includes building and fenced in parking lot. Ideal for any Restaurant/Bar, office, or banquet needs. Close access to Genesee street.

#### PROPERTY HIGHLIGHTS

- 6,800+/- SF available for lease
- Former restaurant/bar banquet hall
- Includes fenced in parking lot
- New Roof 2022
- · Close Proximity to Genesee St.

279 Guilford St, Buffalo, NY 14211