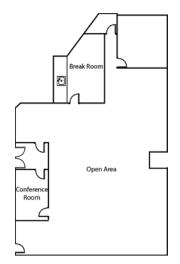

been independently verified by Lee & Associates or its agent(s). Lessee and interested parties should independently verify all information communicated by these sources.

# 1855 W. KATELLA AVENUE, ORANGE, CA 92867

| SUITE     | TENANT      | SIZE (SF) | LEASE TYPE   | LEASE RATE      |
|-----------|-------------|-----------|--------------|-----------------|
| Suite 230 | Available   | 5,541 SF  | Full Service | \$1.75 SF/month |
| Suite 250 | Available   | 1,666 SF  | Full Service | \$1.75 SF/month |
| Suite 330 | Available   | 6,056 SF  | Full Service | \$1.75 SF/month |
| Suite 335 | Available   | 3,508 SF  | Full Service | \$1.75 SF/month |
| Suite 345 | Available   | 2,104 SF  | Full Service | \$1.75 SF/month |
| Suite 255 | exp 4/30/24 | 5,200 SF  | Full Service | \$1.45 SF/month |



FOR

LEASE

62,000 SF

Suite 335







### COMMERCIAL REAL ESTATE SERVICES DRE # 01011260 1004 West Taft Avenue, Suite 150 Orange, CA 92865

### PHIL FRIDD

Principal 714.564.7124 pfridd@lee-associates.com CalDRE #01000952

# 1855 W. KATELLA AVENUE, ORANGE, CA 92867



#### CLICK FOR WEBSITE

#### COMMERCIAL REAL ESTATE SERVICES DRE # 01011260 1004 West Taft Avenue, Suite 150 Orange, CA 92865

PHIL FRIDD Principal 714.564.7124 pfridd@lee-associates.com CalDRE #01000952

All information contained herein has been provided by Lessor and/or third parties, but has not been independently verified by Lee & Associates or its agent(s). Lessee and interested parties should independently verify all information communicated by these sources.



FOR LEASE

# 1855 W. KATELLA AVENUE, ORANGE, CA 92867