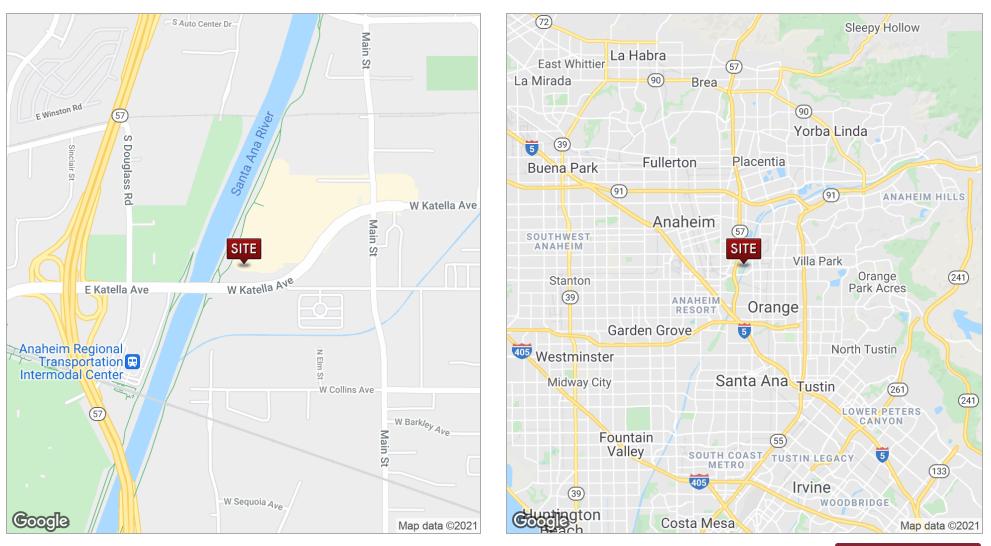

### LOCATION OVERVIEW

Walking Distance to Anaheim ARTIC Transportation Center Close to 5, 57, 91 & 22 Freeways Near Anaheim Stadium

Principal 714.564.7124 pfridd@lee-associates.com CalDRE #01000952

- Building Equipped with Fiber **Optic Capabilities** 
  - Elevator Served