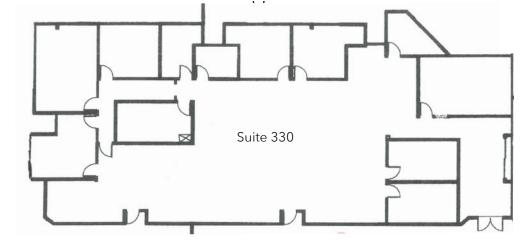

ium







Principal 714.564.7124 pfridd@lee-associates.com CalDRE #01000952

- Building Equipped with Fiber **Optic Capabilities** 
  - Elevator Served

### 1855 W. KATELLA AVENUE, ORANGE, CA 92867

| SUITE     | TENANT      | SIZE (SF) | LEASE TYPE   | LEASE RATE      |
|-----------|-------------|-----------|--------------|-----------------|
| Suite 230 | Available   | 5,541 SF  | Full Service | \$1.75 SF/month |
| Suite 250 | Available   | 1,666 SF  | Full Service | \$1.75 SF/month |
| Suite 330 | Available   | 6,056 SF  | Full Service | \$1.75 SF/month |
| Suite 335 | Available   | 3,508 SF  | Full Service | \$1.75 SF/month |
| Suite 345 | Available   | 2,104 SF  | Full Service | \$1.75 SF/month |
| Suite 255 | exp 4/30/24 | 5,200 SF  | Full Service | \$1.45 SF/month |



Suite 230





#### CLICK FOR WEBSITE

FOR

LEASE

62,000 SF

COMMERCIAL REAL ESTATE SERVICES DRE # 01011260 1004 West Taft Avenue, Suite 150 Orange, CA 92865

#### PHIL FRIDD

Principal 714.564.7124 pfridd@lee-associates.com CalDRE #01000952

All information contained herein has been provided by Lessor and/or third parties, but has not been independently verified by Lee & Associates or its agent(s). Lessee and interested parties should independently verify all information communicated by these sources.

# 1855 W. KATELLA AVENUE, ORANGE, CA 92867

| SUITE     | TENANT      | SIZE (SF) | LEASE TYPE   | LEASE RATE      |
|-----------|-------------|-----------|--------------|-----------------|
| Suite 230 | Available   | 5,541 SF  | Full Service | \$1.75 SF/month |
| Suite 250 | Available   | 1,666 SF  |