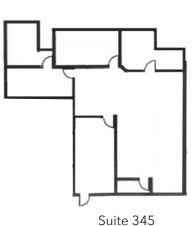

Associates or its agent(s). Lessee and interested parties should independently verify all information communicated by these sources.

# 1855 W. KATELLA AVENUE, ORANGE, CA 92867

| SUITE     | TENANT      | SIZE (SF) | LEASE TYPE   | LEASE RATE      |
|-----------|-------------|-----------|--------------|-----------------|
| Suite 230 | Available   | 5,541 SF  | Full Service | \$1.75 SF/month |
| Suite 250 | Available   | 1,666 SF  | Full Service | \$1.75 SF/month |
| Suite 330 | Available   | 6,056 SF  | Full Service | \$1.75 SF/month |
| Suite 335 | Available   | 3,508 SF  | Full Service | \$1.75 SF/month |
| Suite 345 | Available   | 2,104 SF  | Full Service | \$1.75 SF/month |
| Suite 255 | exp 4/30/24 | 5,200 SF  | Full Service | \$1.45 SF/month |



FOR

LEASE

62,000 SF

Suite 335







### COMMERCIAL REAL ESTATE SERVICES DRE # 01011260 1004 West Taft Avenue, Suite 150 Orange, CA 92865

### PHIL FRIDD

Principal 714.564.7124 pfridd@lee-associates.com CalDRE #01000952

# 1855 W. KATELLA AVENUE, ORANGE, CA 92867



#### CLICK FOR WEBSITE

#### COMMERCIAL REAL ESTATE SERVICES DRE # 01011260 1004 West Taft Avenue, Suite 150 Orange, CA 92865

PHIL FRIDD Principal 714.564.7124 pfridd@lee-associates.com CalDRE #01000952

All information contained herein has been provided by Lessor and/or third parties, but has not been independently verified by Lee & Associates or its agent(s). Lessee and interested parties should independently verify all information communicated by these sources.



FOR LEASE

# 1855 W. KATELLA AVENUE, ORANGE, CA 92867



#### CLICK FOR WEBSITE

FOR

LEAS