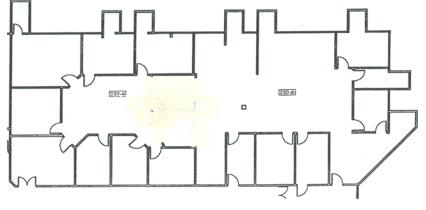

ar Anaheim Stadium







Principal 714.564.7124 pfridd@lee-associates.com CalDRE #01000952

- Building Equipped with Fiber **Optic Capabilities** 
  - Elevator Served

### 1855 W. KATELLA AVENUE, ORANGE, CA 92867

| SUITE     | TENANT      | SIZE (SF) | LEASE TYPE   | LEASE RATE      |
|-----------|-------------|-----------|--------------|-----------------|
| Suite 230 | Available   | 5,541 SF  | Full Service | \$1.75 SF/month |
| Suite 250 | Available   | 1,666 SF  | Full Service | \$1.75 SF/month |
| Suite 330 | Available   | 6,056 SF  | Full Service | \$1.75 SF/month |
| Suite 335 | Available   | 3,508 SF  | Full Service | \$1.75 SF/month |
| Suite 345 | Available   | 2,104 SF  | Full Service | \$1.75 SF/month |
| Suite 255 | exp 4/30/24 | 5,200 SF  | Full Service | \$1.45 SF/month |



Suite 230





#### CLICK FOR WEBSITE

FOR

LEASE

62,000 SF

COMMERCIAL REAL ESTATE SERVICES DRE # 01011260 1004 West Taft Avenue, Suite 150 Orange, CA 92865

#### PHIL FRIDD

Principal 714.564.7124 pfridd@lee-associates.com CalDRE #01000952

All information contained herein has been provided by Lessor and/or third parties, but has not been independently verified by Lee & Associates or its agent(s). Lessee and interested parties should independently verify all information communicated by these sources.

# 1855 W. KATELLA AVENUE, ORANGE, CA 92867

| SUITE     | TENANT      | SIZE (SF) | LEASE TYPE   | LEASE RATE      |
|-----------|-------------|-----------|--------------|-----------------|
| Suite 230 | Available   | 5,541 SF  | Full Service | \$1.75 SF/month |
| Suite 250 | Available