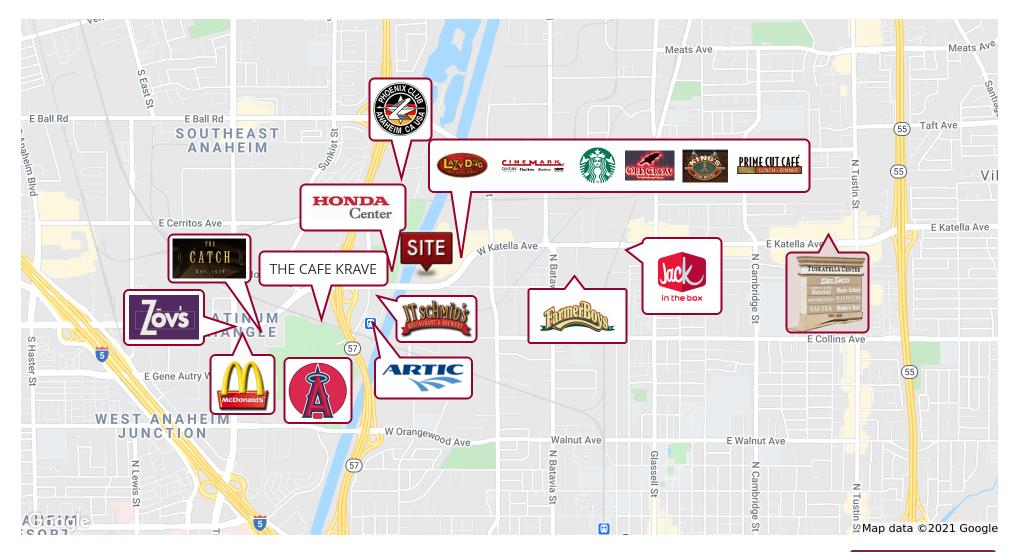

### LOCATION OVERVIEW

Walking Distance to Anaheim ARTIC Transportation Center Close to 5, 57, 91 & 22 Freeways Near Anaheim Stadium

Principal 714.564.7124 pfridd@lee-associates.com CalDRE #01000952

- Building Equipped with Fiber **Optic Capabilities** 
  - Elevator Served