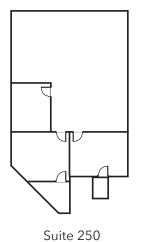

### AVAILABLE SPACES

| Suite     | SF Available             | Lease Rate      |
|-----------|--------------------------|-----------------|
| Suite 230 | 5,541 divisible to 2,548 | \$1.75 SF/month |
| Suite 250 | 1,666                    | \$1.75 SF/month |
| Suite 330 | 6,056                    | \$1.75 SF/month |
| Suite 335 | 3,508                    | \$1.75 SF/month |
| Suite 345 | 2,104                    | \$1.75 SF/month |
| Sublease  |                          |                 |

### 1855 W. KATELLA AVENUE, ORANGE, CA 92867

| SUITE     | TENANT      | SIZE (SF) | LEASE TYPE   | LEASE RATE      |
|-----------|-------------|-----------|--------------|-----------------|
| Suite 230 | Available   | 5,541 SF  | Full Service | \$1.75 SF/month |
| Suite 250 | Available   | 1,666 SF  | Full Service | \$1.75 SF/month |
| Suite 330 | Available   | 6,056 SF  | Full Service | \$1.75 SF/month |
| Suite 335 | Available   | 3,508 SF  | Full Service | \$1.75 SF/month |
| Suite 345 | Available   | 2,104 SF  | Full Service | \$1.75 SF/month |
| Suite 255 | exp 4/30/24 | 5,200 SF  | Full Service | \$1.45 SF/month |