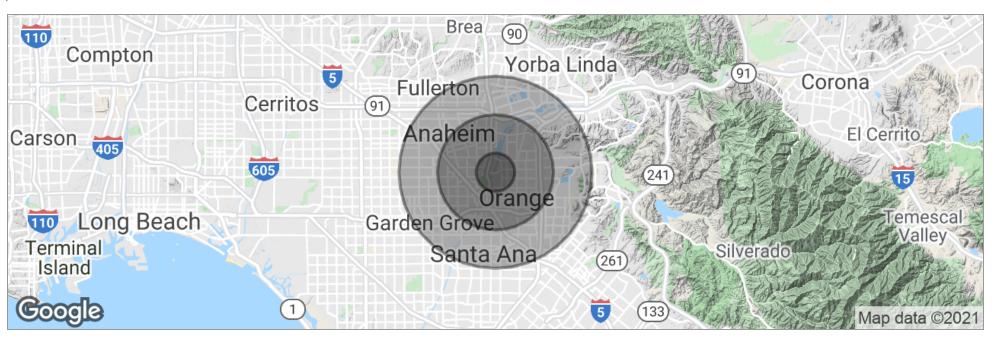

# 1855 W. KATELLA AVENUE, ORANGE, CA 92867

|                     | 1 Mile    | 3 Miles   | 5 Miles   |
|---------------------|-----------|-----------|-----------|
| Total Population    | 8,380     | 190,427   | 636,571   |
| Population Density  | 2,667     | 6,735     | 8,105     |
| Median Age          | 30.9      | 31.4      | 31.1      |
| Median Age (Male)   | 30.2      | 30.5      | 30.2      |
| Median Age (Female) | 33.0      | 32.8      | 32.1      |
| Total Households    | 2,541     | 56,024    | 172,311   |
| # of Persons Per HH | 3.3       | 3.4       | 3.7       |
| Average HH Income   | \$73,003  | \$72,829  | \$74,020  |
| Average House Value | \$455,162 | \$519,997 | \$532,128 |

\* Demographic data derived from 2010 US Census