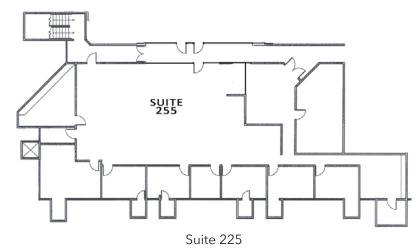

ssociates or its agent(s). Lessee and interested parties should independently verify all information communicated by these sources.

# 1855 W. KATELLA AVENUE, ORANGE, CA 92867

| SUITE     | TENANT      | SIZE (SF) | LEASE TYPE   | LEASE RATE      |
|-----------|-------------|-----------|--------------|-----------------|
| Suite 230 | Available   | 5,541 SF  | Full Service | \$1.75 SF/month |
| Suite 250 | Available   | 1,666 SF  | Full Service | \$1.75 SF/month |
| Suite 330 | Available   | 6,056 SF  | Full Service | \$1.75 SF/month |
| Suite 335 | Available   | 3,508 SF  | Full Service | \$1.75 SF/month |
| Suite 345 | Available   | 2,104 SF  | Full Service | \$1.75 SF/month |
| Suite 255 | exp 4/30/24 | 5,200 SF  | Full Service | \$1.45 SF/month |



FOR

LEASE

62,000 SF

Suite 335







### COMMERCIAL REAL ESTATE SERVICES DRE # 01011260 1004 West Taft Avenue, Suite 150 Orange, CA 92865

### PHIL FRIDD

Principal 714.564.7124 pfridd@lee-associates.com CalDRE #01000952

# 1855 W. KATELLA AVENUE, ORANGE, CA 92867



#### CLICK FOR WEBSITE

#### COMMERCIAL REAL ESTATE SERVICES DRE # 01011260 1004 West Taft Avenue, Suite 150 Orange, CA 92865

PHIL FRIDD Principal 714.564.7124 pfridd@lee-associates.com CalDRE #01000952

All information contained herein has been provided by Lessor and/or third parties, but has not been independently verified by Lee & Associates or its agent(s). Lessee and interested parties should independently verify all information communicated by these sources.



FOR LEASE

# 1855 W. KATELLA AVENUE, ORANGE, CA 92867



#### CLICK FOR WEBSITE

FOR

LEASE