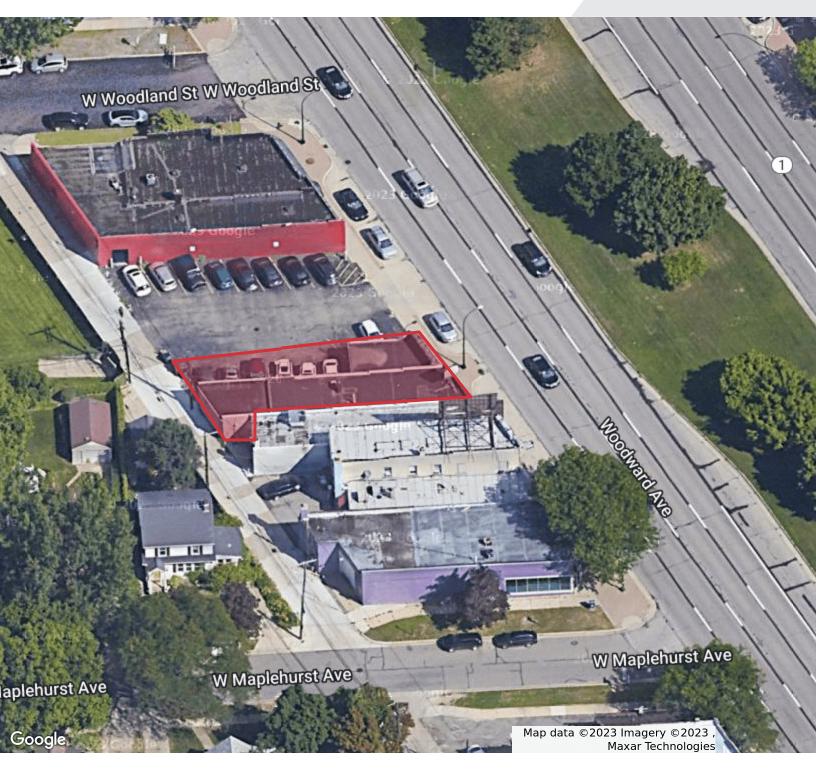

#### 23337 and 23341 Woodward Ave

Ferndale, Michigan 48220

#### **Property Highlights**

- For Sale/Lease
- Former Nail Salon Space with Three Pedicure Stations
- Six Onsite Parking Spaces with additional Municipal Parking on Woodward
- 2,650 SF Total
- Zoned C-2 General Commercial
- Price For Sale at \$425,000