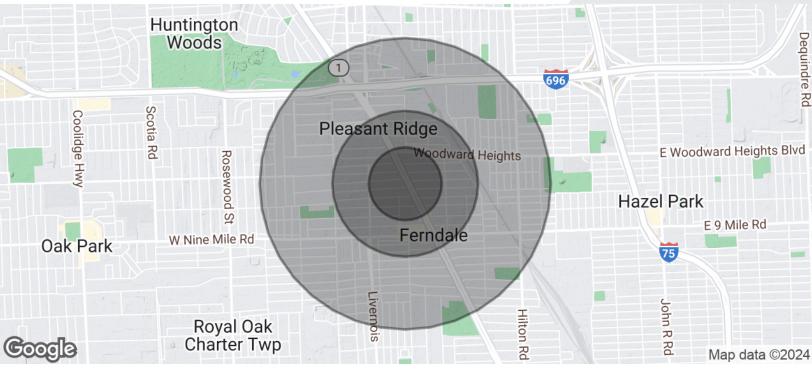

### **FOR SALE / LEASE**

| POPULATION           | 0.25 MILES | 0.5 MILES | 1 MILE    |
|----------------------|------------|-----------|-----------|
| Total Population     | 1,387      | 5,023     | 16,474    |
| Average Age          | 34.9       | 36.1      | 36.5      |
| Average Age (Male)   | 43.5       | 40.0      | 37.1      |
| Average Age (Female) | 32.3       | 35.2      | 37.4      |
| HOUSEHOLDS & INCOME  | 0.25 MILES | 0.5 MILES | 1 MILE    |
| Total Households     | 764        | 2,651     | 8,731     |
| # of Persons per HH  | 1.8        | 1.9       | 1.9       |
| Average HH Income    | \$96,915   | \$100,827 | \$96,610  |
| Average House Value  | \$269,152  | \$261,792 | \$234,602 |
|                      |            |           |           |