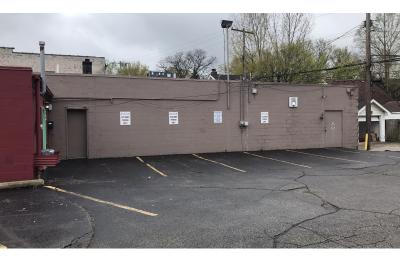

#### **Property Highlights**

- For Sale/Lease
- Former Nail Salon Space with Three Pedicure Stations
- Six Onsite Parking Spaces with additional Municipal Parking on Woodward
- 2,650 SF Total
- Zoned C-2 General Commercial
- Price For Sale at \$425,000