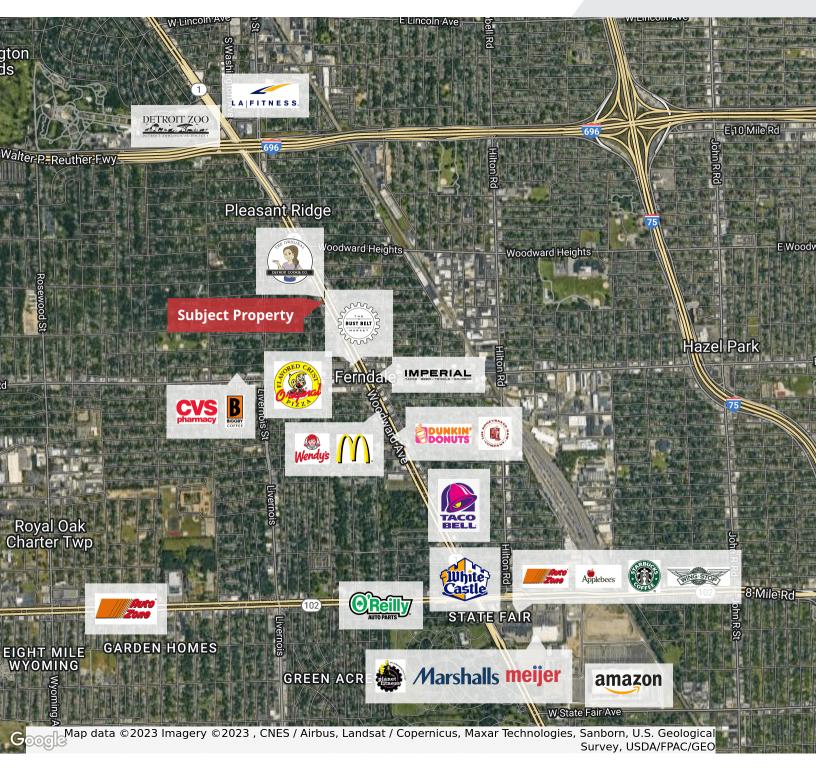

### FOR SALE / LEASE



#### 23337 and 23341 Woodward Ave

Ferndale, Michigan 48220

#### **Property Highlights**

- For Sale/Lease
- Former Nail Salon Space with Three Pedicure Stations
- Six Onsite Parking Spaces with additional Municipal Parking on Woodward
- 2,650 SF Total
- Zoned C-2 General Commercial
- Price For Sale at \$425,000





#### Rick Ax







































# **FOR SALE / LEASE**











#### **FOR SALE / LEASE**











### **FOR SALE / LEASE**



| POPULATION           | 0.25 MILES | 0.5 MILES | 1 MILE    |
|----------------------|------------|-----------|-----------|
| Total Population     | 1,387      | 5,023     | 16,474    |
| Average Age          | 34.9       | 36.1      | 36.5      |
| Average Age (Male)   | 43.5       | 40.0      | 37.1      |
| Average Age (Female) | 32.3       | 35.2      | 37.4      |
| HOUSEHOLDS & INCOME  | 0.25 MILES | 0.5 MILES | 1 MILE    |
| Total Households     | 764        | 2,651     | 8,731     |
| # of Persons per HH  | 1.8        | 1.9       | 1.9       |
| Average HH Income    | \$96,915   | \$100,827 | \$96,610  |
| Average House Value  | \$269,152  | \$261,792 | \$234,602 |
|                      |            |           |           |

2020 American Com