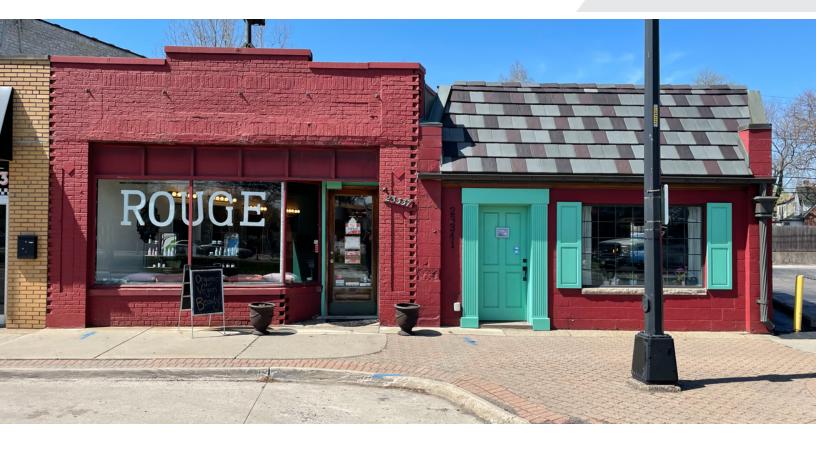

#### 23337 and 23341 Woodward Ave

Ferndale, Michigan 48220

#### **Property Highlights**

- For Sale/Lease
- Former Nail Salon Space with Three Pedicure Stations
- Six Onsite Parking Spaces with additional Municipal Parking on Woodward
- 2,650 SF Total
- Zoned C-2 General Commercial
- Price For Sale at \$425,000