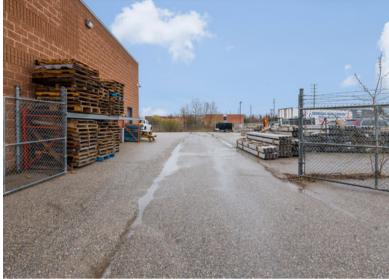

• 2 offices and 1 washroom

• 14' drive-in door and 10' dock door

• 20' clearance

Fenced in yard

- Bakery
- Manufacturing and Processing in Wholly Enclosed Buildings
- · Printing and Publishing
- Research/Development Facility
- Rental Store Excluding Video and Electronic Rentals
- Warehousing in wholly enclosed buildings excluding self storage
- Wholesale Establishment