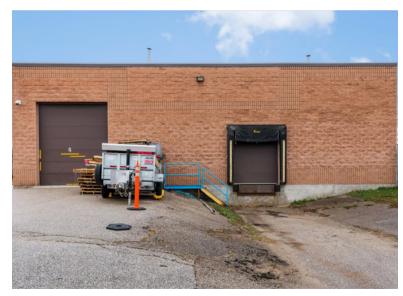

• 2 offices and 1 washroom

• 14' drive-in door and 10' dock door

• 20' clearance

Fenced in yard

- Bakery
- Manufacturing and Processing in Wholly Enclosed Buildings
- · Printing and Publishing
- Research/Development Facility
- Rental Store Excluding Video and Electronic Rentals
- Warehousing in wholly enclosed buildings excluding self storage
- Wholesale Establishment