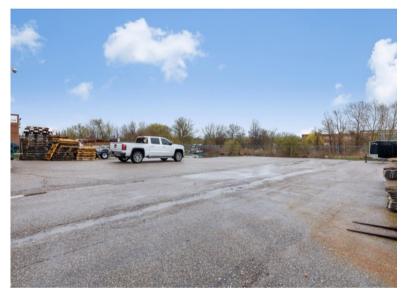

• 2 offices and 1 washroom

• 14' drive-in door and 10' dock door

• 20' clearance

Fenced in yard

- Bakery
- Manufacturing and Processing in Wholly Enclosed Buildings
- · Printing and Publishing
- Research/Development Facility
- Rental Store Excluding Video and Electronic Rentals
- Warehousing in wholly enclosed buildings excluding self storage
- Wholesale Establishment