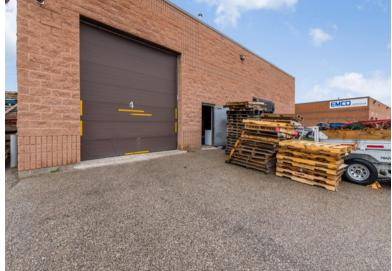

369

Huronia Road Barrie, ON

MLS# 40404218

Sutton Group Incentive Realty Inc. Brokerage\*

• Sub Lease: Starting at \$13.30/SF/Yr

• Zoned: LI (Light Industrial)

• **Size**: 6,203 SF

• TMI: \$3.39/SF/Yr (2022)

 Sub Lease term ends April 30th, 2025. Further extension can be negotiated with Landlord

Tenant responsible for heat, hydro, water and property maintenance

 Racking and security system can be negotiated with current Tenant

• 2 offices and 1 washroom

• 14' drive-in door and 10' dock door

• 20' clearance

Fenced in yard

- Bakery
- Manufacturing and Processing in Wholly Enclosed Buildings
- · Printing and Publishing
- Research/Development Facility
- Rental Store Excluding Video and Electronic Rentals
- Warehousing in wholly enclosed buildings excluding self storage
- Wholesale Establishment