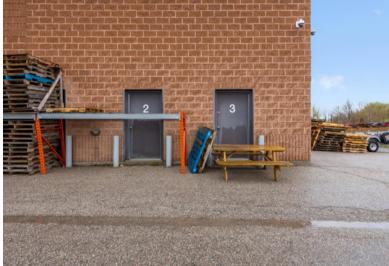

• 2 offices and 1 washroom

• 14' drive-in door and 10' dock door

• 20' clearance

Fenced in yard

- Bakery
- Manufacturing and Processing in Wholly Enclosed Buildings
- · Printing and Publishing
- Research/Development Facility
- Rental Store Excluding Video and Electronic Rentals
- Warehousing in wholly enclosed buildings excluding self storage
- Wholesale Establishment