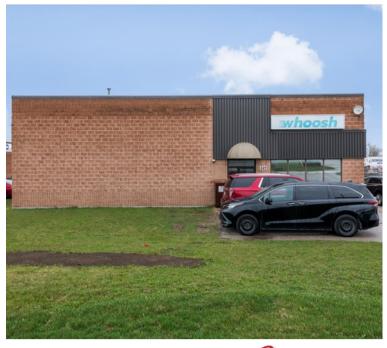

369

Huronia Road Barrie, ON

MLS# 40404218

Sutton Group Incentive Realty Inc. Brokerage\*

• Sub Lease: Starting at \$13.30/SF/Yr

• Zoned: LI (Light Industrial)

• **Size**: 6,203 SF

• TMI: \$3.39/SF/Yr (2022)

• 2 offices and 1 washroom

• 14' drive-in door and 10' dock door

• 20' clearance

Fenced in yard

- Bakery
- Manufacturing and Processing in Wholly Enclosed Buildings
- · Printing and Publishing
- Research/Development Facility
- Rental Store Excluding Video and Electronic Rentals
- Warehousing in wholly enclosed buildings excluding self storage
- Wholesale Establishment