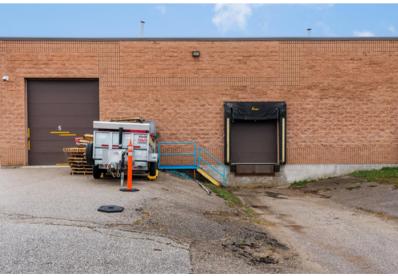

• 2 offices and 1 washroom

• 14' drive-in door and 10' dock door

• 20' clearance

Fenced in yard

- Bakery
- Manufacturing and Processing in Wholly Enclosed Buildings
- · Printing and Publishing
- Research/Development Facility
- Rental Store Excluding Video and Electronic Rentals
- Warehousing in wholly enclosed buildings excluding self storage
- Wholesale Establishment