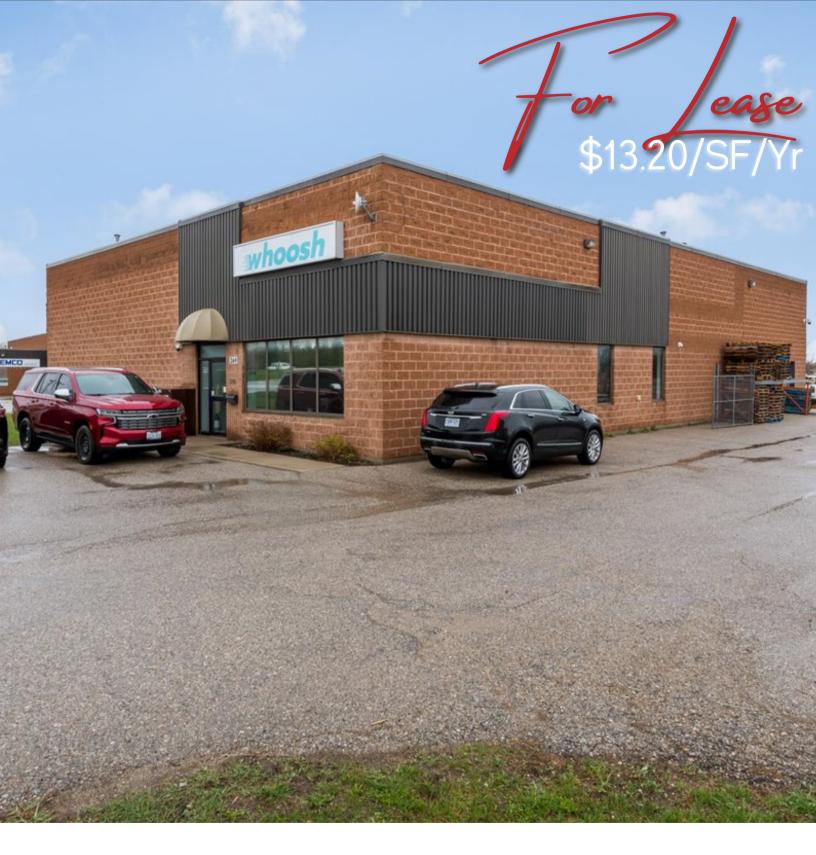

369

Huronia Road Barrie, ON

MLS# 40404218

Sutton Group Incentive Realty Inc. Brokerage\*

• Sub Lease: Starting at \$13.30/SF/Yr

• Zoned: LI (Light Industrial)

• **Size**: 6,203 SF

• TMI: \$3.39/SF/Yr (2022)

 Sub Lease term ends April 30th, 2025. Further extension can be negotiated with Landlord

Tenant responsible for heat, hydro, water and property maintenance

 Racking and security system can be negotiated with current Tenant