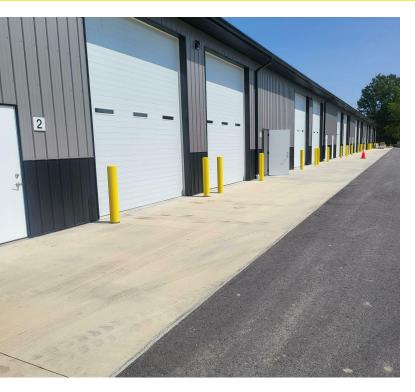

#### PROPERTY OVERVIEW

This newly constructed 15,000+/- SF Garage Bays, Warehouse, or Storage building can be sub-divided from 1,250+/- up to 15,000+/- SF has twelve (12) 14' high doors with plenty of parking located all around the building. Pole signage located on Broadway. 16' ceiling heights. Situated on 2.02+/- acres with 294' +/- of frontage and 279' +/- of depth.

### PROPERTY HIGHLIGHTS

- Corner location with Access from both roads
- 2.02+/- Acres / 294' +/- Frontage
- 1,250+/- SF Up To 15,000+/- SF
- Pole Signage at Road
- 16' High Ceiling Heights
- 12' Wide x 14' High Drive-In Doors
- Plenty of Paved Parking in Front of Building