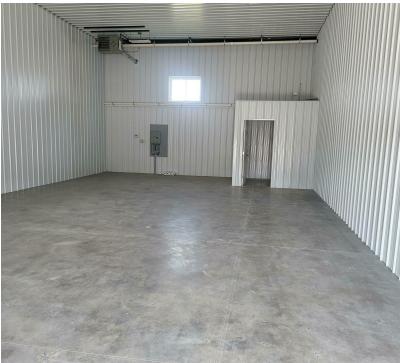

#### PROPERTY OVERVIEW

This newly constructed 15,000+/- SF Garage Bays, Warehouse, or Storage building can be sub-divided from 1,250+/- up to 15,000+/- SF has twelve (12) 14' high doors with plenty of parking located all around the building. Pole signage located on Broadway. 16' ceiling heights. Situated on 2.02+/- acres with 294' +/- of frontage and 279' +/- of depth.

### PROPERTY HIGHLIGHTS

- Corner location with Access from both roads
- 2.02+/- Acres / 294' +/- Frontage
- 1,250+/- SF Up To 15,000+/- SF
- Pole Signage at Road
- 16' High Ceiling Heights
- 12' Wide x 14' High Drive-In Doors
- Plenty of Paved Parking in Front of Building