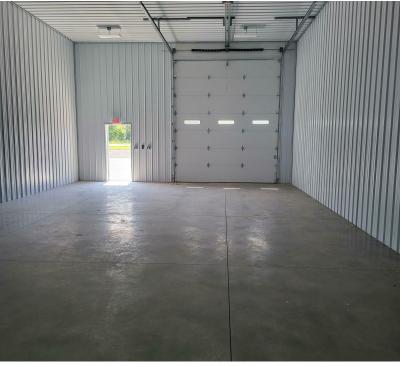

## ADDITIONAL PHOTOS

Newly Constructed 15,000+/- SF Garage Bay/Warehouse/Storage Building

11668 Broadway, Alden, NY 14004

#### PROPERTY OVERVIEW

This newly constructed 15,000+/- SF Garage Bays, Warehouse, or Storage building can be sub-divided from 1,250+/- up to 15,000+/- SF has twelve (12) 14' high doors with plenty of parking located all around the building. Pole signage located on Broadway. 16' ceiling heights. Situated on 2.02+/- acres with 294' +/- of frontage and 279' +/- of depth.