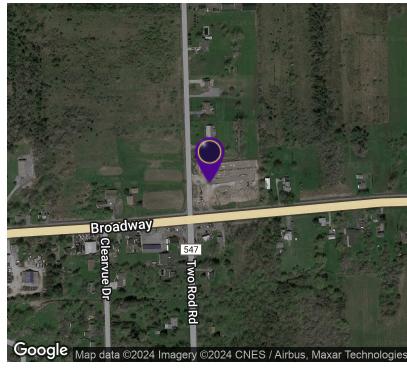

## **LOCATION MAP**

Newly Constructed 15,000+/- SF Garage Bay/Warehouse/Storage Building

11668 Broadway, Alden, NY 14004