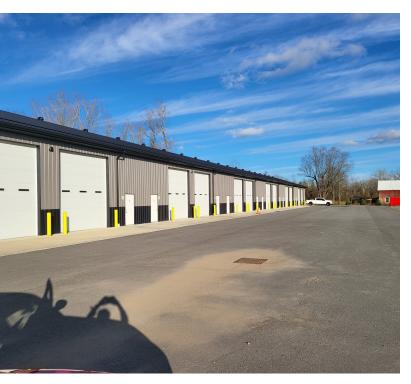

## ADDITIONAL PHOTOS

Newly Constructed 15,000+/- SF Garage Bay/Warehouse/Storage Building

11668 Broadway, Alden, NY 14004