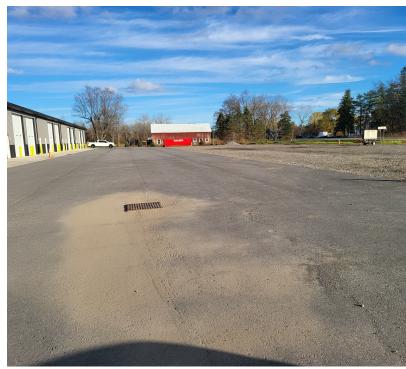

## ADDITIONAL PHOTOS

Newly Constructed 15,000+/- SF Garage Bay/Warehouse/Storage Building

11668 Broadway, Alden, NY 14004

#### PROPERTY OVERVIEW

This newly constructed 15,000+/- SF Garage Bays, Warehouse, or Storage building can be sub-divided from 1,250+/- up to 15,000+/- SF has twelve (12) 14' high doors with plenty of parking located all around the building. Pole signage located on Broadway. 16' ceiling heights. Situated on 2.02+/- acres with 294' +/- of frontage and 279' +/- of depth.

### PROPERTY HIGHLIGHTS

- Corner location with Access from both roads
- 2.02+/- Acres / 294' +/- Frontage
- 1,250+/- SF Up To 15,000+/- SF
- Pole Signage at Road
- 16' High Ceiling Heights
- 12' Wide x 14' High Drive-In Doors
- Plenty of Paved Parking in Front of Building