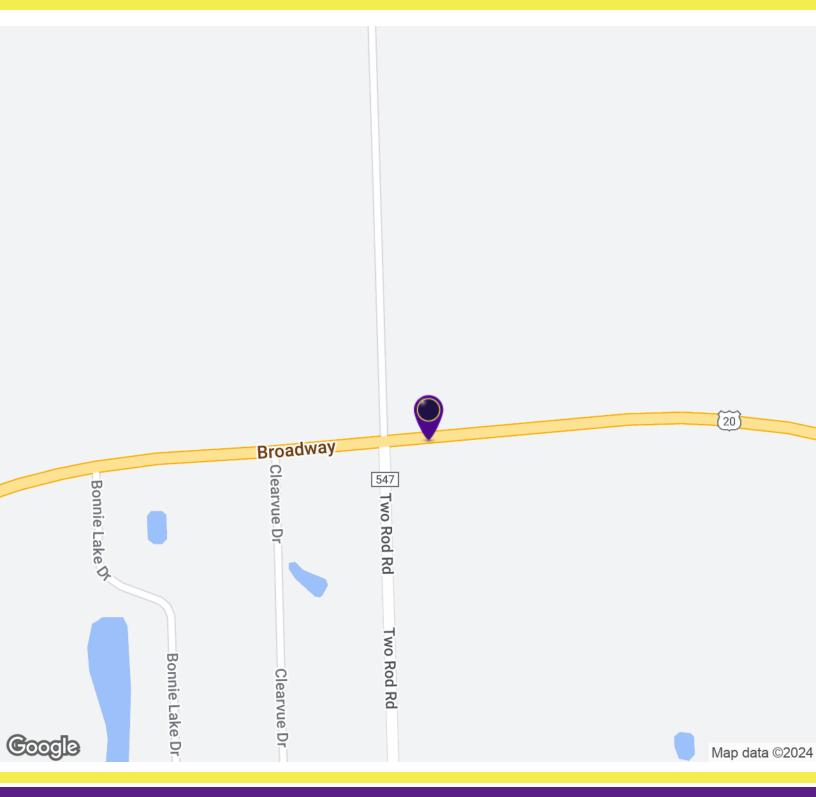

## **LOCATION MAP**

Newly Constructed 15,000+/- SF Garage Bay/Warehouse/Storage Building

11668 Broadway, Alden, NY 14004

#### **LOCATION OVERVIEW**

Located on the northeast corner of Broadway and Two Rd Road. A few miles east of Townline Road. Easy access to downtown Alden and short drive to Six Flags Darien Lake Amusement Park.