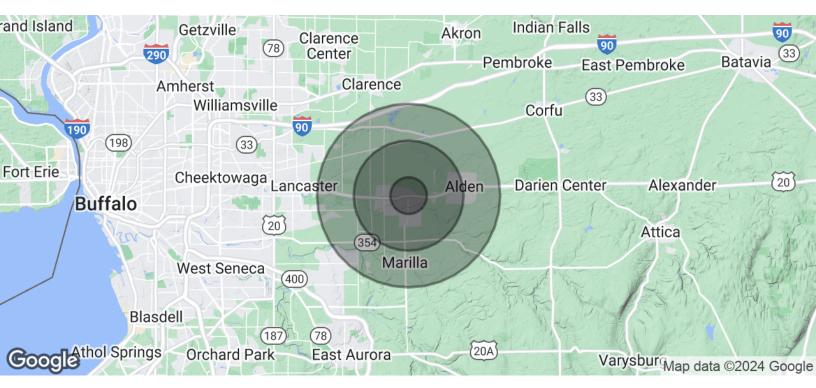

## **DEMOGRAPHICS MAP & REPORT**

Newly Constructed 15,000+/- SF Garage Bay/Warehouse/Storage Building

# 11668 Broadway, Alden, NY 14004

| POPULATION           | 1 MILE | 3 MILES | 5 MILES      |
|----------------------|--------|---------|--------------|
| Total Population     | 1,038  | 8,605   | 22,525       |
| Average Age          | 48.6   | 44.8    | 44.9         |
| Average Age (Male)   | 44.4   | 44.4    | 43.3         |
| Average Age (Female) | 47.1   | 47.2    | 47.0         |
| HOUSEHOLDS & INCOME  | 1 MILE | 3 MILES | 5 MILES      |
|                      |        |         |              |
| Total Households     | 466    | 2,979   | 8,513        |
| # of Persons per HH  | 2.2    | 2,979   | 8,513<br>2.6 |
|                      |        | ·       |              |
| # of Persons per HH  | 2.2    | 2.9     | 2.6          |