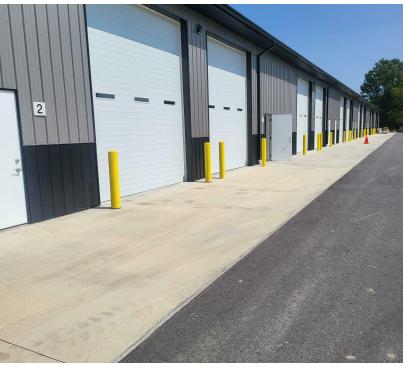

#### PROPERTY OVERVIEW

This newly constructed 15,000+/- SF Garage Bays, Warehouse, or Storage building can be sub-divided from 1,250+/- up to 15,000+/- SF has twelve (12) 14' high doors with plenty of parking located all around the building. Pole signage located on Broadway. 16' ceiling heights. Situated on 2.02+/- acres with 294' +/- of frontage and 279' +/- of depth.

### PROPERTY HIGHLIGHTS

- Corner location with Access from both roads
- 2.02+/- Acres / 294' +/- Frontage
- 1,250+/- SF Up To 15,000+/- SF
- Pole Signage at Road
- 16' High Ceiling Heights
- 12' Wide x 14' High Drive-In Doors
- Plenty of Paved Parking in Front of Building