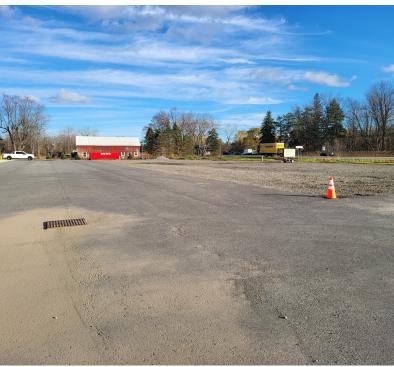

## ADDITIONAL PHOTOS

Newly Constructed 15,000+/- SF Garage Bay/Warehouse/Storage Building

11668 Broadway, Alden, NY 14004

#### PROPERTY OVERVIEW

This newly constructed 15,000+/- SF Garage Bays, Warehouse, or Storage building can be sub-divided from 1,250+/- up to 15,000+/- SF has twelve (12) 14' high doors with plenty of parking located all around the building. Pole signage located on Broadway. 16' ceiling heights. Situated on 2.02+/- acres with 294' +/- of frontage and 279' +/- of depth.

### PROPERTY HIGHLIGHTS

- Corner location with Access from both roads
- 2.02+/- Acres / 294' +/- Frontage
- 1,250+/- SF Up To 15,000+/- SF
- Pole Signage at Road
- 16' High Ceiling Heights
- 12' Wide x 14' High Drive-In Doors
- Plenty of Paved Parking in Front of Building