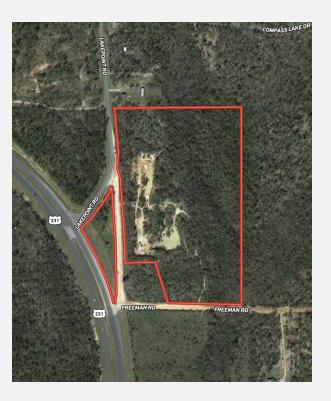

#### PROPERTY DESCRIPTION

Nestled at the intersection of Jackson, Bay and Calhoun Counties lies an untouched 25-acre sand/clay borrow pit. With frontage on County Line 231, this is a prime opportunity for anyone looking to create their own paradise in this scenic corner of Florida. It's partially dug out already - the possibilities are endless!

### **PROPERTY HIGHLIGHTS**

- Frontage on 231
- Near Bay & Calhoun County lines
- 25 acres
- Paved Access