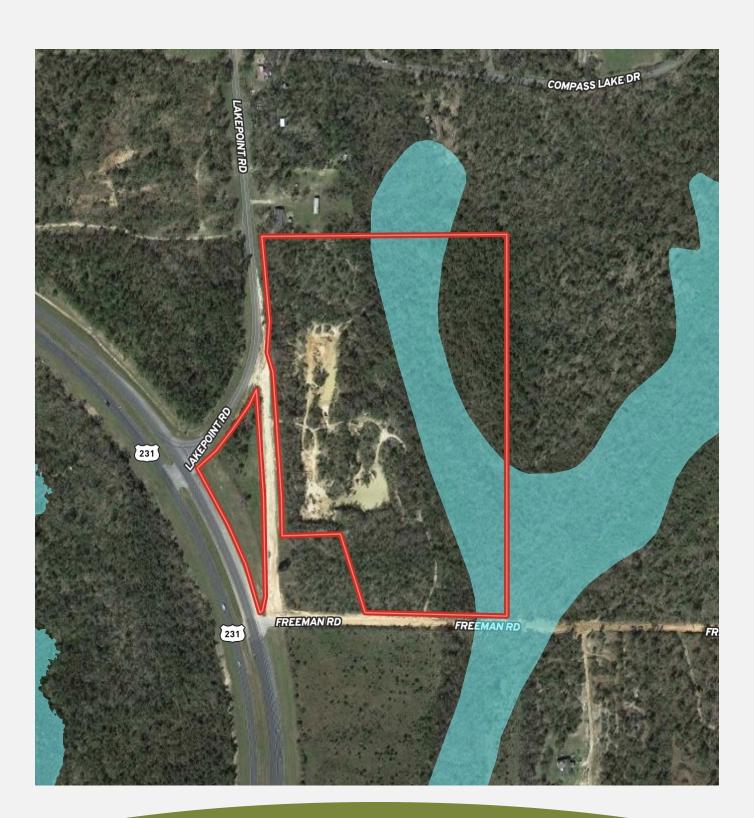

#### PROPERTY DESCRIPTION

Nestled at the intersection of Jackson, Bay and Calhoun Counties lies an untouched 25-acre sand/clay borrow pit. With frontage on County Line 231, this is a prime opportunity for anyone looking to create their own paradise in this scenic corner of Florida. It's partially dug out already - the possibilities are endless!

### **PROPERTY HIGHLIGHTS**

- Frontage on 231
- Near Bay & Calhoun County lines
- 25 acres
- Paved Access

ID#: 1199000

\$259,000

Retailer Map 3

wetlands

floodplains 5

topography 6

soils 7

| CODE   DESCRIPTION   ACRES   %   CPI   NCCPI   CAP   1                                                                                                                                                                                                                                                                                                                                                                                                                                                                                                                                                                                                                                                                                                                                                                                                                                                                                                                                                                                                                                                                                                                                                                                                                                                                                                                                                                                                                                                                                                                                                                                                                                                                                                                                                                                                                                                                                                                                                                                                                                                                         | All Pol | ygons 🗁 23 ac                       |       |        |     |       |     |   |                                                                                                                                                                                                                                                                                                                                                                                                                                                                                                                                                                                                                                                                                                                                                                                                                                                                                                                                                                                                                                                                                                                                                                                                                                                                                                                                                                                                                                                                                                                                                                                                                                                                                                                                                                                                                                                                                                                                                                                                                                                                                                                                |
|--------------------------------------------------------------------------------------------------------------------------------------------------------------------------------------------------------------------------------------------------------------------------------------------------------------------------------------------------------------------------------------------------------------------------------------------------------------------------------------------------------------------------------------------------------------------------------------------------------------------------------------------------------------------------------------------------------------------------------------------------------------------------------------------------------------------------------------------------------------------------------------------------------------------------------------------------------------------------------------------------------------------------------------------------------------------------------------------------------------------------------------------------------------------------------------------------------------------------------------------------------------------------------------------------------------------------------------------------------------------------------------------------------------------------------------------------------------------------------------------------------------------------------------------------------------------------------------------------------------------------------------------------------------------------------------------------------------------------------------------------------------------------------------------------------------------------------------------------------------------------------------------------------------------------------------------------------------------------------------------------------------------------------------------------------------------------------------------------------------------------------|---------|-------------------------------------|-------|--------|-----|-------|-----|---|--------------------------------------------------------------------------------------------------------------------------------------------------------------------------------------------------------------------------------------------------------------------------------------------------------------------------------------------------------------------------------------------------------------------------------------------------------------------------------------------------------------------------------------------------------------------------------------------------------------------------------------------------------------------------------------------------------------------------------------------------------------------------------------------------------------------------------------------------------------------------------------------------------------------------------------------------------------------------------------------------------------------------------------------------------------------------------------------------------------------------------------------------------------------------------------------------------------------------------------------------------------------------------------------------------------------------------------------------------------------------------------------------------------------------------------------------------------------------------------------------------------------------------------------------------------------------------------------------------------------------------------------------------------------------------------------------------------------------------------------------------------------------------------------------------------------------------------------------------------------------------------------------------------------------------------------------------------------------------------------------------------------------------------------------------------------------------------------------------------------------------|
| Rutlege association  8.11                                                                                                                                                                                                                                                                                                                                                                                                                                                                                                                                                                                                                                                                                                                                                                                                                                                                                                                                                                                                                                                                                                                                                                                                                                                                                                                                                                                                                                                                                                                                                                                                                                                                                                                                                                                                                                                                                                                                                                                                                                                                                                      | CODE    | DESCRIPTION                         | ACRES | %      | СРІ | NCCPI | CAP | 9 |                                                                                                                                                                                                                                                                                                                                                                                                                                                                                                                                                                                                                                                                                                                                                                                                                                                                                                                                                                                                                                                                                                                                                                                                                                                                                                                                                                                                                                                                                                                                                                                                                                                                                                                                                                                                                                                                                                                                                                                                                                                                                                                                |
| percent slopes  7.13 30.99% - 18 4s  7.15 30.99% - 18 4s  7.16 4s  7.17 and sand, 5 to 8 percent slopes  7.18 4s  7.19 and 5 to 8 percent slopes  7.19 and 5 to 8 percent slopes  7.10 and 5 to 8 percent slopes  7.10 and 5 to 8 percent slopes  7.11 and 5 to 8 percent slopes  7.12 and 5 to 8 percent slopes  7.13 and 5 to 8 percent slopes  7.14 and 5 to 8 percent slopes  7.15 and 5 to 8 percent slopes  7.16 and 5 to 8 percent slopes  7.17 and 5 to 8 percent slopes  7.18 4s  7.18 4s  7.19 and 6 to 8 percent slopes  7.19 and 6 to 8 percent slopes  7.10 and 6 to 8 percent sl | 48      |                                     | 8.11  | 35.25% |     | 32    | 7w  | 9 | 59                                                                                                                                                                                                                                                                                                                                                                                                                                                                                                                                                                                                                                                                                                                                                                                                                                                                                                                                                                                                                                                                                                                                                                                                                                                                                                                                                                                                                                                                                                                                                                                                                                                                                                                                                                                                                                                                                                                                                                                                                                                                                                                             |
| percent slopes  6.13                                                                                                                                                                                                                                                                                                                                                                                                                                                                                                                                                                                                                                                                                                                                                                                                                                                                                                                                                                                                                                                                                                                                                                                                                                                                                                                                                                                                                                                                                                                                                                                                                                                                                                                                                                                                                                                                                                                                                                                                                                                                                                           | 39      |                                     | 7.13  | 30.99% |     | 18    | 4s  | 8 |                                                                                                                                                                                                                                                                                                                                                                                                                                                                                                                                                                                                                                                                                                                                                                                                                                                                                                                                                                                                                                                                                                                                                                                                                                                                                                                                                                                                                                                                                                                                                                                                                                                                                                                                                                                                                                                                                                                                                                                                                                                                                                                                |
| Faceville-Esto complex, 5 to 15 percent slopes, severely eroded  38 Lakeland sand, 0 to 5 percent slopes  O CPI 29 5 NCCPI 5 03 Cap                                                                                                                                                                                                                                                                                                                                                                                                                                                                                                                                                                                                                                                                                                                                                                                                                                                                                                                                                                                                                                                                                                                                                                                                                                                                                                                                                                                                                                                                                                                                                                                                                                                                                                                                                                                                                                                                                                                                                                                            | 60      |                                     | 6.13  | 26.64% |     | 37    | 4s  | 8 | 48                                                                                                                                                                                                                                                                                                                                                                                                                                                                                                                                                                                                                                                                                                                                                                                                                                                                                                                                                                                                                                                                                                                                                                                                                                                                                                                                                                                                                                                                                                                                                                                                                                                                                                                                                                                                                                                                                                                                                                                                                                                                                                                             |
| Faceville-Esto complex, 5 to 15 percent slopes, severely eroded  38 Lakeland sand, 0 to 5 percent slopes  OCPL  29 5 NCCPL  5 03 Cap  FREEMANRD                                                                                                                                                                                                                                                                                                                                                                                                                                                                                                                                                                                                                                                                                                                                                                                                                                                                                                                                                                                                                                                                                                                                                                                                                                                                                                                                                                                                                                                                                                                                                                                                                                                                                                                                                                                                                                                                                                                                                                                | 59      |                                     | 1.25  | 5.43%  |     | 34    | 3s  | 8 |                                                                                                                                                                                                                                                                                                                                                                                                                                                                                                                                                                                                                                                                                                                                                                                                                                                                                                                                                                                                                                                                                                                                                                                                                                                                                                                                                                                                                                                                                                                                                                                                                                                                                                                                                                                                                                                                                                                                                                                                                                                                                                                                |
| percent slopes  O.05 0.22% - 25 35   Totals 0.0Pl 29 5 NCCPl 5 03 Cap                                                                                                                                                                                                                                                                                                                                                                                                                                                                                                                                                                                                                                                                                                                                                                                                                                                                                                                                                                                                                                                                                                                                                                                                                                                                                                                                                                                                                                                                                                                                                                                                                                                                                                                                                                                                                                                                                                                                                                                                                                                          | 27      | complex, 5 to 15<br>percent slopes, | 0.33  | 1.43%  |     | 62    | 6e  | Θ | BU STATE OF THE ST |
|                                                                                                                                                                                                                                                                                                                                                                                                                                                                                                                                                                                                                                                                                                                                                                                                                                                                                                                                                                                                                                                                                                                                                                                                                                                                                                                                                                                                                                                                                                                                                                                                                                                                                                                                                                                                                                                                                                                                                                                                                                                                                                                                | 38      |                                     | 0.05  | 0.22%  |     | 25    | 3s  | 8 |                                                                                                                                                                                                                                                                                                                                                                                                                                                                                                                                                                                                                                                                                                                                                                                                                                                                                                                                                                                                                                                                                                                                                                                                                                                                                                                                                                                                                                                                                                                                                                                                                                                                                                                                                                                                                                                                                                                                                                                                                                                                                                                                |
| 23 ac 🐧 Average Average Average                                                                                                                                                                                                                                                                                                                                                                                                                                                                                                                                                                                                                                                                                                                                                                                                                                                                                                                                                                                                                                                                                                                                                                                                                                                                                                                                                                                                                                                                                                                                                                                                                                                                                                                                                                                                                                                                                                                                                                                                                                                                                                |         |                                     |       |        |     |       |     |   | FREEMAN RD FREEMAN RD                                                                                                                                                                                                                                                                                                                                                                                                                                                                                                                                                                                                                                                                                                                                                                                                                                                                                                                                                                                                                                                                                                                                                                                                                                                                                                                                                                                                                                                                                                                                                                                                                                                                                                                                                                                                                                                                                                                                                                                                                                                                                                          |