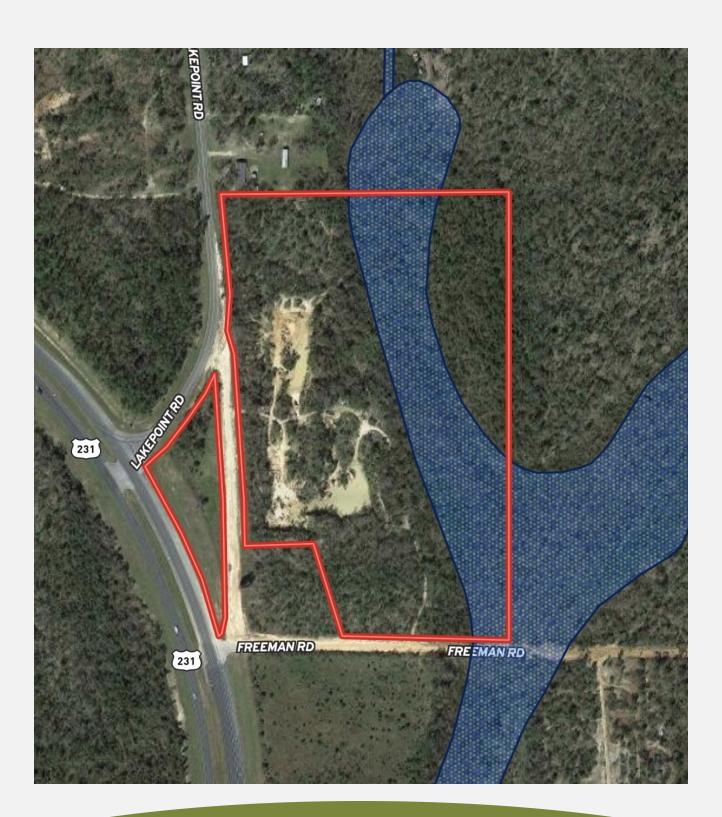

ID#: 1199000

\$259,000

Retailer Map 3

wetlands

floodplains 5

topography 6

soils 7

| CODE   DESCRIPTION   ACRES   %   CPI   NCCPI   CAP   1                                                                                                                                                                                                                                                                                                                                                                                                                                                                                                                                                                                                                                                                                                                                                                                                                                                                                                                                                                                                                                                                                                                                                                                                                                                                                                                                                                                                                                                                                                                                                                                                                                                                                                                                                                                                                                                                                                                                                                                                                                                                         | All Pol | ygons 🗁 23 ac                       |       |        |     |       |     |   |                                                                                                                                                                                                                                                                                                                                                                                                                                                                                                                                                                                                                                                                                                                                                                                                                                                                                                                                                                                                                                                                                                                                                                                                                                                                                                                                                                                                                                                                                                                                                                                                                                                                                                                                                                                                                                                                                                                                                                                                                                                                                                                                |
|--------------------------------------------------------------------------------------------------------------------------------------------------------------------------------------------------------------------------------------------------------------------------------------------------------------------------------------------------------------------------------------------------------------------------------------------------------------------------------------------------------------------------------------------------------------------------------------------------------------------------------------------------------------------------------------------------------------------------------------------------------------------------------------------------------------------------------------------------------------------------------------------------------------------------------------------------------------------------------------------------------------------------------------------------------------------------------------------------------------------------------------------------------------------------------------------------------------------------------------------------------------------------------------------------------------------------------------------------------------------------------------------------------------------------------------------------------------------------------------------------------------------------------------------------------------------------------------------------------------------------------------------------------------------------------------------------------------------------------------------------------------------------------------------------------------------------------------------------------------------------------------------------------------------------------------------------------------------------------------------------------------------------------------------------------------------------------------------------------------------------------|---------|-------------------------------------|-------|--------|-----|-------|-----|---|--------------------------------------------------------------------------------------------------------------------------------------------------------------------------------------------------------------------------------------------------------------------------------------------------------------------------------------------------------------------------------------------------------------------------------------------------------------------------------------------------------------------------------------------------------------------------------------------------------------------------------------------------------------------------------------------------------------------------------------------------------------------------------------------------------------------------------------------------------------------------------------------------------------------------------------------------------------------------------------------------------------------------------------------------------------------------------------------------------------------------------------------------------------------------------------------------------------------------------------------------------------------------------------------------------------------------------------------------------------------------------------------------------------------------------------------------------------------------------------------------------------------------------------------------------------------------------------------------------------------------------------------------------------------------------------------------------------------------------------------------------------------------------------------------------------------------------------------------------------------------------------------------------------------------------------------------------------------------------------------------------------------------------------------------------------------------------------------------------------------------------|
| Rutlege association  8.11                                                                                                                                                                                                                                                                                                                                                                                                                                                                                                                                                                                                                                                                                                                                                                                                                                                                                                                                                                                                                                                                                                                                                                                                                                                                                                                                                                                                                                                                                                                                                                                                                                                                                                                                                                                                                                                                                                                                                                                                                                                                                                      | CODE    | DESCRIPTION                         | ACRES | %      | СРІ | NCCPI | CAP | 9 |                                                                                                                                                                                                                                                                                                                                                                                                                                                                                                                                                                                                                                                                                                                                                                                                                                                                                                                                                                                                                                                                                                                                                                                                                                                                                                                                                                                                                                                                                                                                                                                                                                                                                                                                                                                                                                                                                                                                                                                                                                                                                                                                |
| percent slopes  7.13 30.99% - 18 4s  7.15 30.99% - 18 4s  7.16 4s  7.17 and sand, 5 to 8 percent slopes  7.18 4s  7.19 and 5 to 8 percent slopes  7.19 and 5 to 8 percent slopes  7.10 and 5 to 8 percent slopes  7.10 and 5 to 8 percent slopes  7.11 and 5 to 8 percent slopes  7.12 and 5 to 8 percent slopes  7.13 and 5 to 8 percent slopes  7.14 and 5 to 8 percent slopes  7.15 and 5 to 8 percent slopes  7.16 and 5 to 8 percent slopes  7.17 and 5 to 8 percent slopes  7.18 4s  7.18 4s  7.19 and 6 to 8 percent slopes  7.19 and 6 to 8 percent slopes  7.10 and 6 to 8 percent sl | 48      |                                     | 8.11  | 35.25% |     | 32    | 7w  | 9 | 59                                                                                                                                                                                                                                                                                                                                                                                                                                                                                                                                                                                                                                                                                                                                                                                                                                                                                                                                                                                                                                                                                                                                                                                                                                                                                                                                                                                                                                                                                                                                                                                                                                                                                                                                                                                                                                                                                                                                                                                                                                                                                                                             |
| percent slopes  6.13                                                                                                                                                                                                                                                                                                                                                                                                                                                                                                                                                                                                                                                                                                                                                                                                                                                                                                                                                                                                                                                                                                                                                                                                                                                                                                                                                                                                                                                                                                                                                                                                                                                                                                                                                                                                                                                                                                                                                                                                                                                                                                           | 39      |                                     | 7.13  | 30.99% |     | 18    | 4s  | 8 |                                                                                                                                                                                                                                                                                                                                                                                                                                                                                                                                                                                                                                                                                                                                                                                                                                                                                                                                                                                                                                                                                                                                                                                                                                                                                                                                                                                                                                                                                                                                                                                                                                                                                                                                                                                                                                                                                                                                                                                                                                                                                                                                |
| Faceville-Esto complex, 5 to 15 percent slopes, severely eroded  38 Lakeland sand, 0 to 5 percent slopes  O CPI 29 5 NCCPI 5 03 Cap                                                                                                                                                                                                                                                                                                                                                                                                                                                                                                                                                                                                                                                                                                                                                                                                                                                                                                                                                                                                                                                                                                                                                                                                                                                                                                                                                                                                                                                                                                                                                                                                                                                                                                                                                                                                                                                                                                                                                                                            | 60      |                                     | 6.13  | 26.64% |     | 37    | 4s  | 8 | 48                                                                                                                                                                                                                                                                                                                                                                                                                                                                                                                                                                                                                                                                                                                                                                                                                                                                                                                                                                                                                                                                                                                                                                                                                                                                                                                                                                                                                                                                                                                                                                                                                                                                                                                                                                                                                                                                                                                                                                                                                                                                                                                             |
| Faceville-Esto complex, 5 to 15 percent slopes, severely eroded  38 Lakeland sand, 0 to 5 percent slopes  OCPL  29 5 NCCPL  5 03 Cap  FREEMANRD                                                                                                                                                                                                                                                                                                                                                                                                                                                                                                                                                                                                                                                                                                                                                                                                                                                                                                                                                                                                                                                                                                                                                                                                                                                                                                                                                                                                                                                                                                                                                                                                                                                                                                                                                                                                                                                                                                                                                                                | 59      |                                     | 1.25  | 5.43%  |     | 34    | 3s  | 8 |                                                                                                                                                                                                                                                                                                                                                                                                                                                                                                                                                                                                                                                                                                                                                                                                                                                                                                                                                                                                                                                                                                                                                                                                                                                                                                                                                                                                                                                                                                                                                                                                                                                                                                                                                                                                                                                                                                                                                                                                                                                                                                                                |
| percent slopes  O.05 0.22% - 25 35   Totals 0.0Pl 29 5 NCCPl 5 03 Cap                                                                                                                                                                                                                                                                                                                                                                                                                                                                                                                                                                                                                                                                                                                                                                                                                                                                                                                                                                                                                                                                                                                                                                                                                                                                                                                                                                                                                                                                                                                                                                                                                                                                                                                                                                                                                                                                                                                                                                                                                                                          | 27      | complex, 5 to 15<br>percent slopes, | 0.33  | 1.43%  |     | 62    | 6e  | Θ | BU STATE OF THE ST |
|                                                                                                                                                                                                                                                                                                                                                                                                                                                                                                                                                                                                                                                                                                                                                                                                                                                                                                                                                                                                                                                                                                                                                                                                                                                                                                                                                                                                                                                                                                                                                                                                                                                                                                                                                                                                                                                                                                                                                                                                                                                                                                                                | 38      |                                     | 0.05  | 0.22%  |     | 25    | 3s  | 8 |                                                                                                                                                                                                                                                                                                                                                                                                                                                                                                                                                                                                                                                                                                                                                                                                                                                                                                                                                                                                                                                                                                                                                                                                                                                                                                                                                                                                                                                                                                                                                                                                                                                                                                                                                                                                                                                                                                                                                                                                                                                                                                                                |
| 23 ac 🐧 Average Average Average                                                                                                                                                                                                                                                                                                                                                                                                                                                                                                                                                                                                                                                                                                                                                                                                                                                                                                                                                                                                                                                                                                                                                                                                                                                                                                                                                                                                                                                                                                                                                                                                                                                                                                                                                                                                                                                                                                                                                                                                                                                                                                |         |                                     |       |        |     |       |     |   | FREEMAN RD FREEMAN RD                                                                                                                                                                                                                                                                                                                                                                                                                                                                                                                                                                                                                                                                                                                                                                                                                                                                                                                                                                                                                                                                                                                                                                                                                                                                                                                                                                                                                                                                                                                                                                                                                                                                                                                                                                                                                                                                                                                                                                                                                                                                                                          |