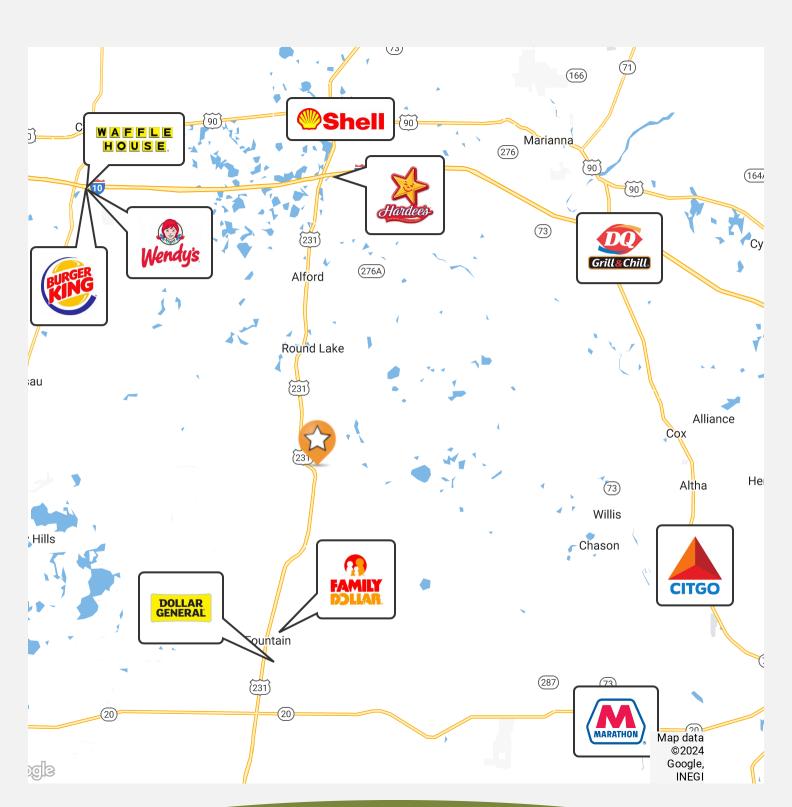

ID#: 1199000

\$259,000

Retailer Map 3

wetlands

floodplains 5

topography 6

soils 7

| CODE   DESCRIPTION   ACRES   %   CPI   NCCPI   CAP   1                                                                                                                                                                                                                                                                                                                                                                                                                                                                                                                                                                                                                                                                                                                                                                                                                                                                                                                                                                                                                                                                                                                                                                                                                                                                                                                                                                                                                                                                                                                                                                                                                                                                                                                                                                                                                                                                                                                                                                                                                                                                         | All Pol | ygons 🗁 23 ac                       |       |        |     |       |     |   |                                                                                                                                                                                                                                                                                                                                                                                                                                                                                                                                                                                                                                                                                                                                                                                                                                                                                                                                                                                                                                                                                                                                                                                                                                                                                                                                                                                                                                                                                                                                                                                                                                                                                                                                                                                                                                                                                                                                                                                                                                                                                                                                |
|--------------------------------------------------------------------------------------------------------------------------------------------------------------------------------------------------------------------------------------------------------------------------------------------------------------------------------------------------------------------------------------------------------------------------------------------------------------------------------------------------------------------------------------------------------------------------------------------------------------------------------------------------------------------------------------------------------------------------------------------------------------------------------------------------------------------------------------------------------------------------------------------------------------------------------------------------------------------------------------------------------------------------------------------------------------------------------------------------------------------------------------------------------------------------------------------------------------------------------------------------------------------------------------------------------------------------------------------------------------------------------------------------------------------------------------------------------------------------------------------------------------------------------------------------------------------------------------------------------------------------------------------------------------------------------------------------------------------------------------------------------------------------------------------------------------------------------------------------------------------------------------------------------------------------------------------------------------------------------------------------------------------------------------------------------------------------------------------------------------------------------|---------|-------------------------------------|-------|--------|-----|-------|-----|---|--------------------------------------------------------------------------------------------------------------------------------------------------------------------------------------------------------------------------------------------------------------------------------------------------------------------------------------------------------------------------------------------------------------------------------------------------------------------------------------------------------------------------------------------------------------------------------------------------------------------------------------------------------------------------------------------------------------------------------------------------------------------------------------------------------------------------------------------------------------------------------------------------------------------------------------------------------------------------------------------------------------------------------------------------------------------------------------------------------------------------------------------------------------------------------------------------------------------------------------------------------------------------------------------------------------------------------------------------------------------------------------------------------------------------------------------------------------------------------------------------------------------------------------------------------------------------------------------------------------------------------------------------------------------------------------------------------------------------------------------------------------------------------------------------------------------------------------------------------------------------------------------------------------------------------------------------------------------------------------------------------------------------------------------------------------------------------------------------------------------------------|
| Rutlege association  8.11                                                                                                                                                                                                                                                                                                                                                                                                                                                                                                                                                                                                                                                                                                                                                                                                                                                                                                                                                                                                                                                                                                                                                                                                                                                                                                                                                                                                                                                                                                                                                                                                                                                                                                                                                                                                                                                                                                                                                                                                                                                                                                      | CODE    | DESCRIPTION                         | ACRES | %      | СРІ | NCCPI | CAP | 9 |                                                                                                                                                                                                                                                                                                                                                                                                                                                                                                                                                                                                                                                                                                                                                                                                                                                                                                                                                                                                                                                                                                                                                                                                                                                                                                                                                                                                                                                                                                                                                                                                                                                                                                                                                                                                                                                                                                                                                                                                                                                                                                                                |
| percent slopes  7.13 30.99% - 18 4s  7.15 30.99% - 18 4s  7.16 4s  7.17 and sand, 5 to 8 percent slopes  7.18 4s  7.19 and 5 to 8 percent slopes  7.19 and 5 to 8 percent slopes  7.10 and 5 to 8 percent slopes  7.10 and 5 to 8 percent slopes  7.11 and 5 to 8 percent slopes  7.12 and 5 to 8 percent slopes  7.13 and 5 to 8 percent slopes  7.14 and 5 to 8 percent slopes  7.15 and 5 to 8 percent slopes  7.16 and 5 to 8 percent slopes  7.17 and 5 to 8 percent slopes  7.18 4s  7.18 4s  7.19 and 6 to 8 percent slopes  7.19 and 6 to 8 percent slopes  7.10 and 6 to 8 percent sl | 48      |                                     | 8.11  | 35.25% |     | 32    | 7w  | 9 | 59                                                                                                                                                                                                                                                                                                                                                                                                                                                                                                                                                                                                                                                                                                                                                                                                                                                                                                                                                                                                                                                                                                                                                                                                                                                                                                                                                                                                                                                                                                                                                                                                                                                                                                                                                                                                                                                                                                                                                                                                                                                                                                                             |
| percent slopes  6.13                                                                                                                                                                                                                                                                                                                                                                                                                                                                                                                                                                                                                                                                                                                                                                                                                                                                                                                                                                                                                                                                                                                                                                                                                                                                                                                                                                                                                                                                                                                                                                                                                                                                                                                                                                                                                                                                                                                                                                                                                                                                                                           | 39      |                                     | 7.13  | 30.99% |     | 18    | 4s  | 8 |                                                                                                                                                                                                                                                                                                                                                                                                                                                                                                                                                                                                                                                                                                                                                                                                                                                                                                                                                                                                                                                                                                                                                                                                                                                                                                                                                                                                                                                                                                                                                                                                                                                                                                                                                                                                                                                                                                                                                                                                                                                                                                                                |
| Faceville-Esto complex, 5 to 15 percent slopes, severely eroded  38 Lakeland sand, 0 to 5 percent slopes  O CPI 29 5 NCCPI 5 03 Cap                                                                                                                                                                                                                                                                                                                                                                                                                                                                                                                                                                                                                                                                                                                                                                                                                                                                                                                                                                                                                                                                                                                                                                                                                                                                                                                                                                                                                                                                                                                                                                                                                                                                                                                                                                                                                                                                                                                                                                                            | 60      |                                     | 6.13  | 26.64% |     | 37    | 4s  | 8 | 48                                                                                                                                                                                                                                                                                                                                                                                                                                                                                                                                                                                                                                                                                                                                                                                                                                                                                                                                                                                                                                                                                                                                                                                                                                                                                                                                                                                                                                                                                                                                                                                                                                                                                                                                                                                                                                                                                                                                                                                                                                                                                                                             |
| Faceville-Esto complex, 5 to 15 percent slopes, severely eroded  38 Lakeland sand, 0 to 5 percent slopes  OCPL  29 5 NCCPL  5 03 Cap  FREEMANRD                                                                                                                                                                                                                                                                                                                                                                                                                                                                                                                                                                                                                                                                                                                                                                                                                                                                                                                                                                                                                                                                                                                                                                                                                                                                                                                                                                                                                                                                                                                                                                                                                                                                                                                                                                                                                                                                                                                                                                                | 59      |                                     | 1.25  | 5.43%  |     | 34    | 3s  | 8 |                                                                                                                                                                                                                                                                                                                                                                                                                                                                                                                                                                                                                                                                                                                                                                                                                                                                                                                                                                                                                                                                                                                                                                                                                                                                                                                                                                                                                                                                                                                                                                                                                                                                                                                                                                                                                                                                                                                                                                                                                                                                                                                                |
| percent slopes  O.05 0.22% - 25 35   Totals 0.0Pl 29 5 NCCPl 5 03 Cap                                                                                                                                                                                                                                                                                                                                                                                                                                                                                                                                                                                                                                                                                                                                                                                                                                                                                                                                                                                                                                                                                                                                                                                                                                                                                                                                                                                                                                                                                                                                                                                                                                                                                                                                                                                                                                                                                                                                                                                                                                                          | 27      | complex, 5 to 15<br>percent slopes, | 0.33  | 1.43%  |     | 62    | 6e  | Θ | BU STATE OF THE ST |
|                                                                                                                                                                                                                                                                                                                                                                                                                                                                                                                                                                                                                                                                                                                                                                                                                                                                                                                                                                                                                                                                                                                                                                                                                                                                                                                                                                                                                                                                                                                                                                                                                                                                                                                                                                                                                                                                                                                                                                                                                                                                                                                                | 38      |                                     | 0.05  | 0.22%  |     | 25    | 3s  | 8 |                                                                                                                                                                                                                                                                                                                                                                                                                                                                                                                                                                                                                                                                                                                                                                                                                                                                                                                                                                                                                                                                                                                                                                                                                                                                                                                                                                                                                                                                                                                                                                                                                                                                                                                                                                                                                                                                                                                                                                                                                                                                                                                                |
| 23 ac 🐧 Average Average Average                                                                                                                                                                                                                                                                                                                                                                                                                                                                                                                                                                                                                                                                                                                                                                                                                                                                                                                                                                                                                                                                                                                                                                                                                                                                                                                                                                                                                                                                                                                                                                                                                                                                                                                                                                                                                                                                                                                                                                                                                                                                                                |         |                                     |       |        |     |       |     |   | FREEMAN RD FREEMAN RD                                                                                                                                                                                                                                                                                                                                                                                                                                                                                                                                                                                                                                                                                                                                                                                                                                                                                                                                                                                                                                                                                                                                                                                                                                                                                                                                                                                                                                                                                                                                                                                                                                                                                                                                                                                                                                                                                                                                                                                                                                                                                                          |