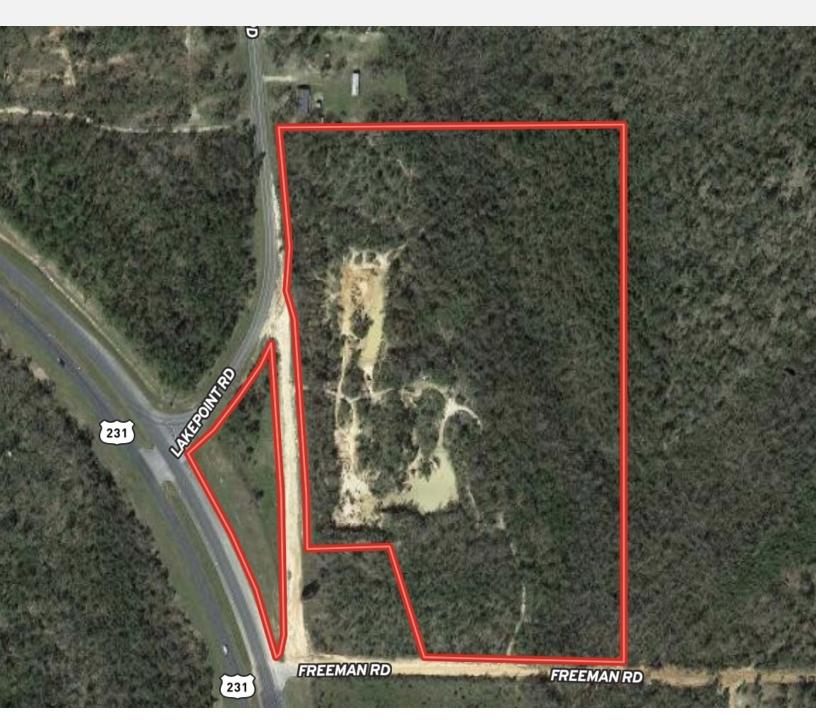

# **FOR SALE**

FL

LAKEPOINT RD, ALFORD, FL 32420

**CROSBYDIRT.COM CORPORATE OFFICE** 141 5TH ST. NW SUITE 202 WINTER HAVEN, FL 33881

Property Summary 2

#### PROPERTY DESCRIPTION

Nestled at the intersection of Jackson, Bay and Calhoun Counties lies an untouched 25-acre sand/clay borrow pit. With frontage on County Line 231, this is a prime opportunity for anyone looking to create their own paradise in this scenic corner of Florida. It's partially dug out already - the possibilities are endless!

### **PROPERTY HIGHLIGHTS**

- Frontage on 231
- Near Bay & Calhoun County lines
- 25 acres
- Paved Access