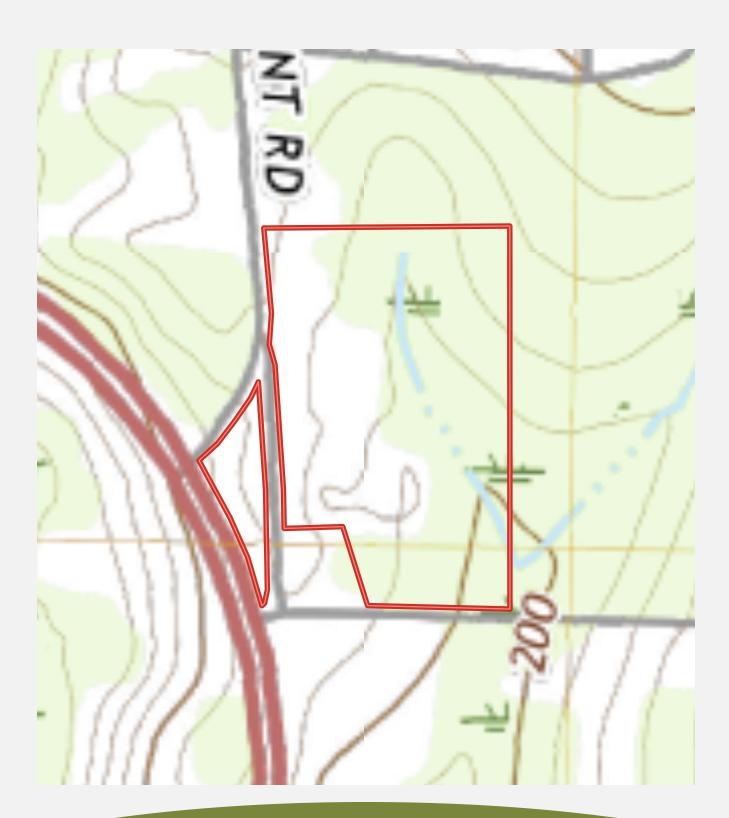

#### PROPERTY DESCRIPTION

Nestled at the intersection of Jackson, Bay and Calhoun Counties lies an untouched 25-acre sand/clay borrow pit. With frontage on County Line 231, this is a prime opportunity for anyone looking to create their own paradise in this scenic corner of Florida. It's partially dug out already - the possibilities are endless!

### **PROPERTY HIGHLIGHTS**

- Frontage on 231
- Near Bay & Calhoun County lines
- 25 acres
- Paved Access