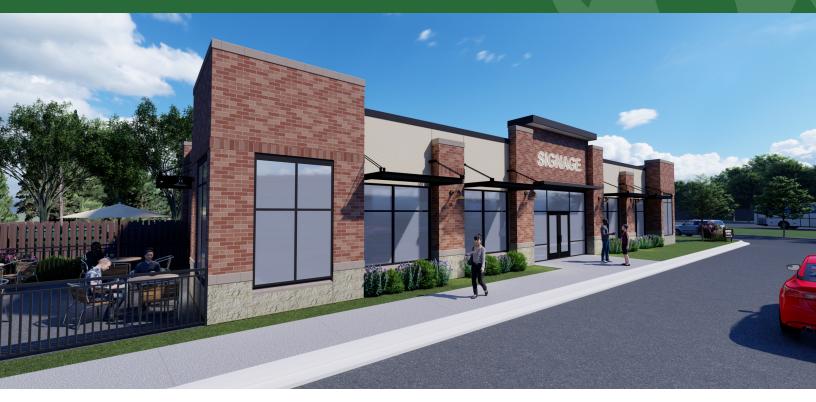

### 3500 SF QSR BUILD TO SUIT PADSITE

#### PROPERTY DESCRIPTION

Padsite for sale (negotiable or build to suit) with excellent visibility on Foley Boulevard with 20,000 plus vehicles per day.

#### LOCATION INFORMATION

- 3,500 SF
- Build to Suit with Drive-Thru
- Visible from major MN Hwy 47 & 610 with 88,000 VPD
- Surrounding tenants include: Starbucks, All State, Sammy's Pizza, Fantastic Sam's, and DEVO Fitness.
- Pylon signage available.