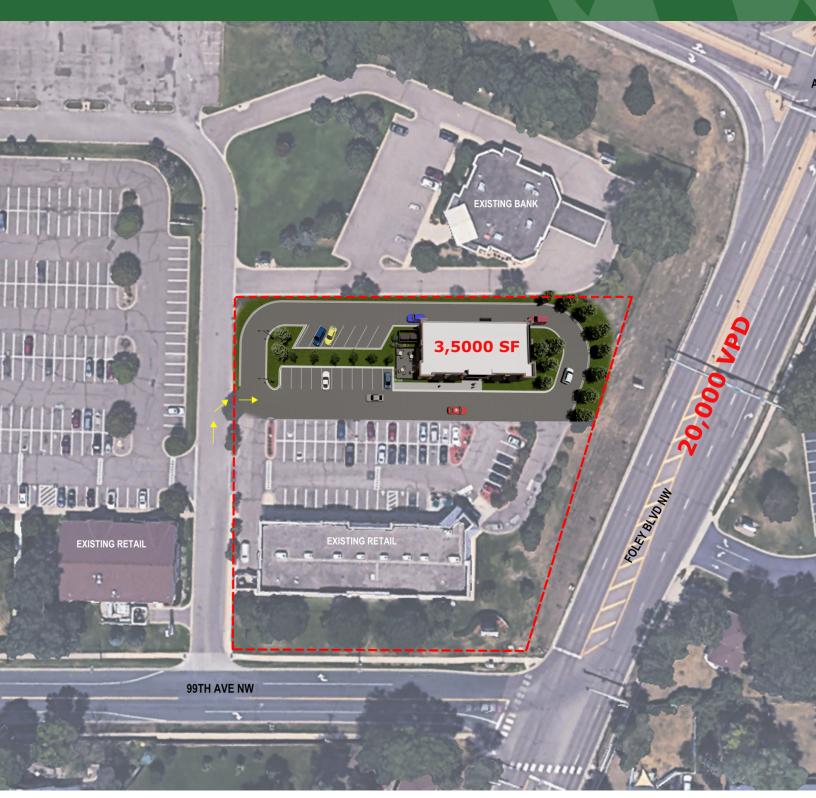

#### PROPERTY DESCRIPTION

Padsite for sale (negotiable or build to suit) with excellent visibility on Foley Boulevard with 20,000 plus vehicles per day.

#### LOCATION INFORMATION

- 3,500 SF
- Build to Suit with Drive-Thru
- Visible from major MN Hwy 47 & 610 with 88,000 VPD
- Surrounding tenants include: Starbucks, All State, Sammy's Pizza, Fantastic Sam's, and DEVO Fitness.
- Pylon signage available.