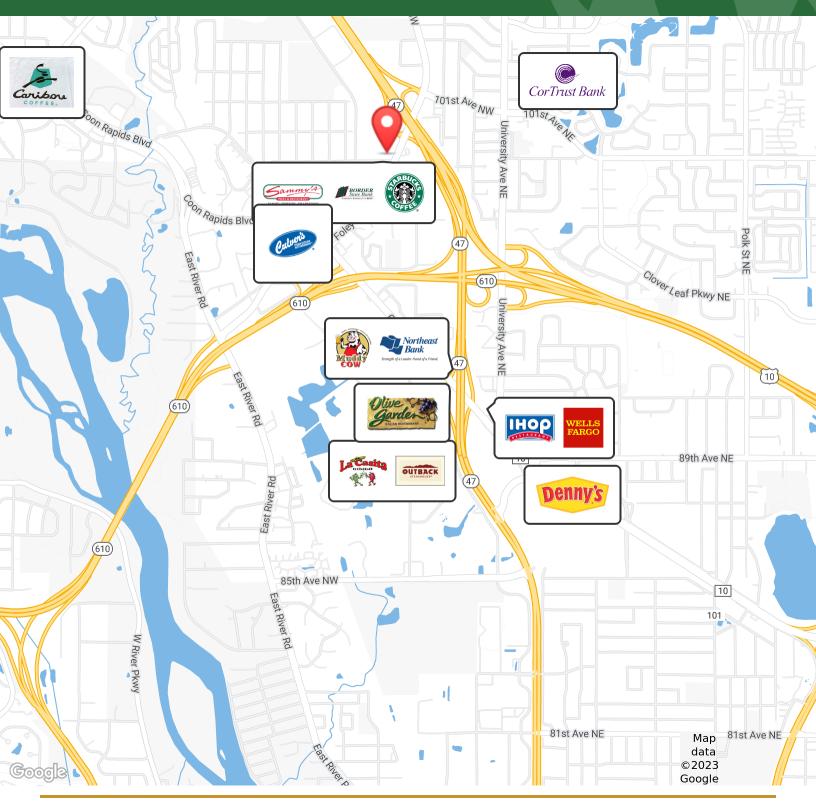

### **RETAILER MAP**

#### LOCATION INFORMATION

- 3,500 SF
- Build to Suit with Drive-Thru
- Visible from major MN Hwy 47 & 610 with 88,000 VPD
- Surrounding tenants include: Starbucks, All State, Sammy's Pizza, Fantastic Sam's, and DEVO Fitness.
- Pylon signage available.