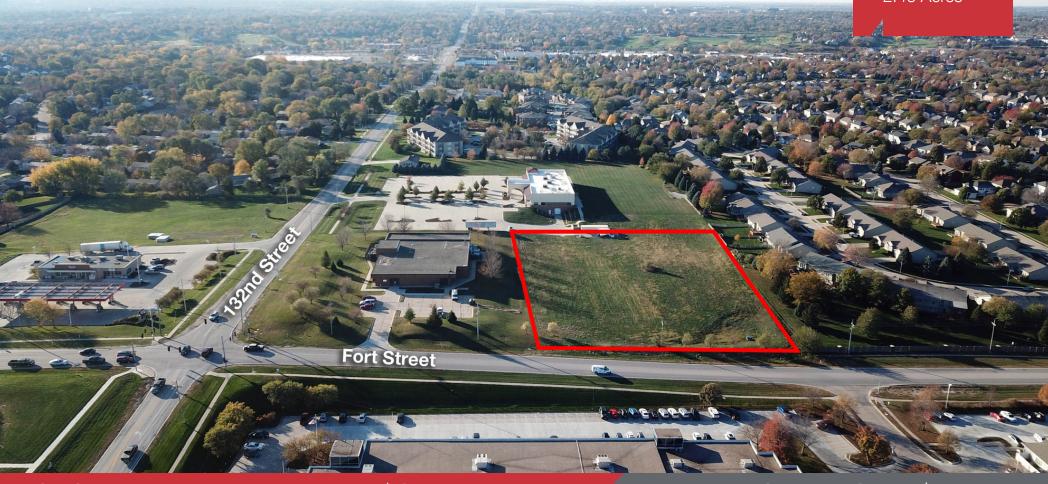

For Sale

Land

2.46 Acres

SWC 132nd & Fort - Pegasus, Lot 6 | Omaha , NE 68164

PRICE REDUCED \$999,500

## **Property Features**

- 2.46 AC lot available for sale at the SWC of 132nd & Fort
- Zoned MU
- · Rare in-fill opportunity along Fort Street
- Fort Street widening in City of Omaha's future plans
- Fareway Grocery, Kum & Go, and Pen Fed Credit Union all located nearby

## SWC 132nd & Fort - Pegasus, Lot $6\mid$ Omaha , NE 68164

| ADDRESS                 | LOT SIZE | PRICE     |
|-------------------------|----------|-----------|
| SWC 132nd & Fort Street | 2.46 AC  | \$999,500 |

## **PROPERTY DETAILS**

| Lot Size      | 2.46 AC                 |
|---------------|-------------------------|
| Zoning        | MU                      |
| Traffic Count | 15,006 Vehicles Per Day |
| Market        | Omaha                   |
| Submarket     | Northwest Omaha         |
| Cross Streets | 132nd & Fort Street     |