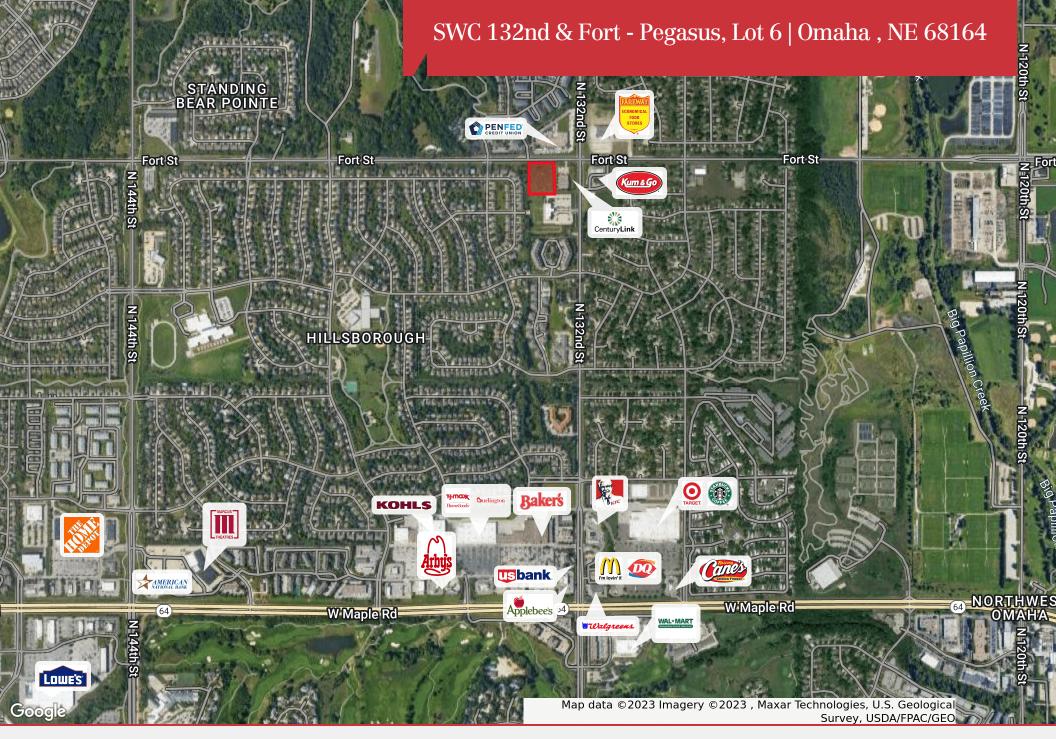

For Sale

Land

2.46 Acres

SWC 132nd & Fort - Pegasus, Lot 6 | Omaha , NE 68164

PRICE REDUCED \$999,500

## **Property Features**

- 2.46 AC lot available for sale at the SWC of 132nd & Fort
- Zoned MU
- · Rare in-fill opportunity along Fort Street
- Fort Street widening in City of Omaha's future plans
- Fareway Grocery, Kum & Go, and Pen Fed Credit Union all located nearby

## SWC 132nd & Fort - Pegasus, Lot $6\mid$ Omaha , NE 68164

| ADDRESS                 | LOT SIZE | PRICE     |
|-------------------------|----------|-----------|
| SWC 132nd & Fort Street | 2.46 AC  | \$999,500 |

## **PROPERTY DETAILS**

| Lot Size      | 2.46 AC                 |
|---------------|-------------------------|
| Zoning        | MU                      |
| Traffic Count | 15,006 Vehicles Per Day |
| Market        | Omaha                   |
| Submarket     | Northwest Omaha         |
| Cross Streets | 132nd & Fort Street     |