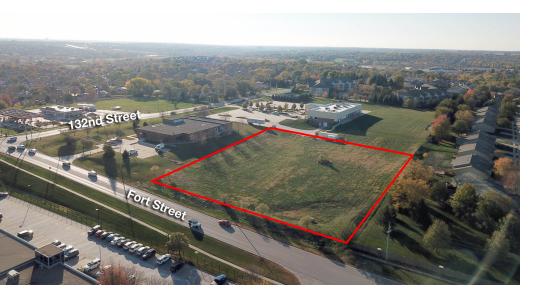

For Sale

Land

2.46 Acres

SWC 132nd & Fort - Pegasus, Lot 6 | Omaha , NE 68164

PRICE REDUCED \$999,500

## **Property Features**

- 2.46 AC lot available for sale at the SWC of 132nd & Fort
- Zoned MU
- · Rare in-fill opportunity along Fort Street
- Fort Street widening in City of Omaha's future plans
- Fareway Grocery, Kum & Go, and Pen Fed Credit Union all located nearby

## SWC 132nd & Fort - Pegasus, Lot $6\mid$ Omaha , NE 68164

| ADDRESS                 | LOT SIZE | PRICE     |
|-------------------------|----------|-----------|
| SWC 132nd & Fort Street | 2.46 AC  | \$999,500 |

## **PROPERTY DETAILS**

| Lot Size      | 2.46 AC                 |
|---------------|-------------------------|
| Zoning        | MU                      |
| Traffic Count | 15,006 Vehicles Per Day |
| Market        | Omaha                   |
| Submarket     | Northwest Omaha         |
| Cross Streets | 132nd & Fort Street     |