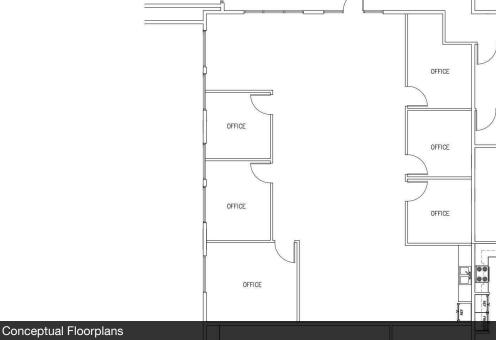

#### PROPERTY HIGHLIGHTS

- ±1,894 SF Available w/ a \$40/SF TI Allowance
- Class "A" Medical & Professional Office Space
- Flexible Floorplan w/ Improvements Available
- Located On Signalized Intersection
- Abundant Parking w/ Multiple Access Points
- Nearby Access to Highway 41 & 99
- · Visible Building Herndon & Building Signage
- · Busy & Established Corridor w/ Retail Growth
- High Income Demographics Estimated HH of \$80,000+
- Close Proximity to Traffic Generators
- Great Access & Visibility w/ Unmatched Level of Consumer Traffic

#### PROPERTY DESCRIPTION

First class Professional/Medical/General build-to-suit office space with Herndon Avenue exposure and signage in Northwest Fresno. BTS space of ±1,894 SF available with a \$40/SF tenant improvement contribution by the Landlord. The restrooms and front entrance are complete, Power is stubbed, Fire sprinklers are existing, and HVAC ducting is present. Space plans are drawn up and many improvements are existing to allow a quick buildout. Prime signalized location offering ample parking and easy access to Highway 99 off/on ramps.