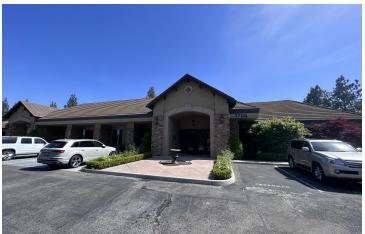

#### PROPERTY DESCRIPTION

First class Professional/Medical/General build-to-suit office space with Herndon Avenue exposure and signage in Northwest Fresno. BTS space of ±1,894 SF available with a \$40/SF tenant improvement contribution by the Landlord. The restrooms and front entrance are complete, Power is stubbed, Fire sprinklers are existing, and HVAC ducting is present. Space plans are drawn up and many improvements are existing to allow a quick buildout. Prime signalized location offering ample parking and easy access to Highway 99 off/on ramps.