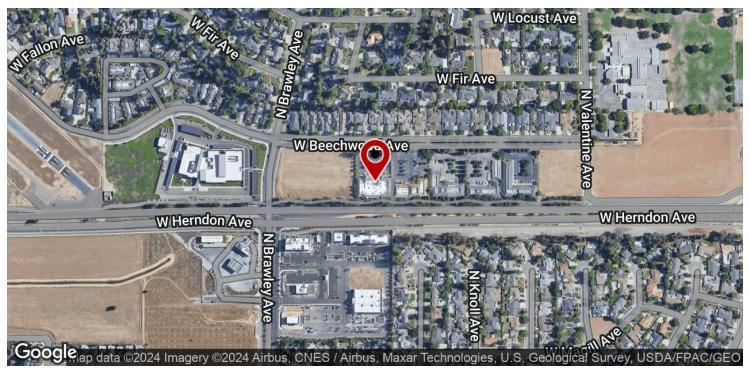

### PRIME PROFESSIONAL OFFICE SPACE LOCATED IN NW FRESNO

3705 W Beechwood Ave, Fresno, CA 93711

Lease Rate

\$1.85 SF/MONTH (MG)

Cross N Brawley Ave & W Streets: Beechwood Ave

APN: 501-142-10S

We obtained the information above from sources we believe to be reliable. However, we have not verified its accuracy and make no guarantee, warranty or representation about it. It is submitted subject to the possibility of errors, omissions, change of price, rental or other conditions, prior sale, lease or financing, or withdrawal without notice. We include projections, opinions, assumptions or estimates for example only, and they may not represent current or future performance of the property, You and your tax and legal advisors should conduct your own investigation of the property and transaction.

#### **LOCATION DESCRIPTION**

Property is located in NW Fresno - north of Herndon, east of Brawley, south of Beechwood and west of Valentine Avenue. Fresno is a major city in the San Joaquin Valley of California, United States. It is the county seat of Fresno County and the largest city in the greater Central Valley region. It covers about 115 square miles and had a population of 542,107 as of the 2020 Census, making it the fifth-most populous city in California, the most populous inland city in California, and the 33rd-most populous city in the nation. Surrounding national tenants include Starbucks, Taco Bell, Burger King, Savemart, Jack in the Box, Carl's Jr., Kabab City, Arsenios, Pizza Hut, The Habit, Dutch Bros, Tri Counties Bank, Noble Credit Union, Chipotle, Papa Murphy's, Wells Fargo, Pizza Factory, & many others!