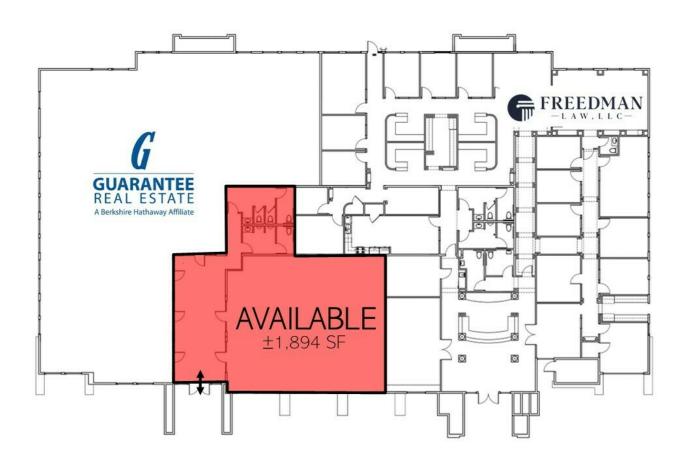

#### PROPERTY HIGHLIGHTS

- ±1,894 SF Available w/ a \$40/SF TI Allowance
- Class "A" Medical & Professional Office Space
- Flexible Floorplan w/ Improvements Available
- Located On Signalized Intersection
- Abundant Parking w/ Multiple Access Points
- Nearby Access to Highway 41 & 99
- · Visible Building Herndon & Building Signage
- · Busy & Established Corridor w/ Retail Growth
- High Income Demographics Estimated HH of \$80,000+
- Close Proximity to Traffic Generators
- Great Access & Visibility w/ Unmatched Level of Consumer Traffic

#### **OFFERING SUMMARY**

Building 13,380 SF

Available 1.894 SF

SF: 1,694 SF

Lot Size: 1.49 Acres

Zoning: O

Year Built: 2000

Market: Northwest Fresno

#### PROPERTY DESCRIPTION

First class Professional/Medical/General build-to-suit office space with Herndon Avenue exposure and signage in Northwest Fresno. BTS space of ±1,894 SF available with a \$40/SF tenant improvement contribution by the Landlord. The restrooms and front entrance are complete, Power is stubbed, Fire sprinklers are existing, and HVAC ducting is present. Space plans are drawn up and many improvements are existing to allow a quick buildout. Prime signalized location offering ample parking and easy access to Highway 99 off/on ramps.