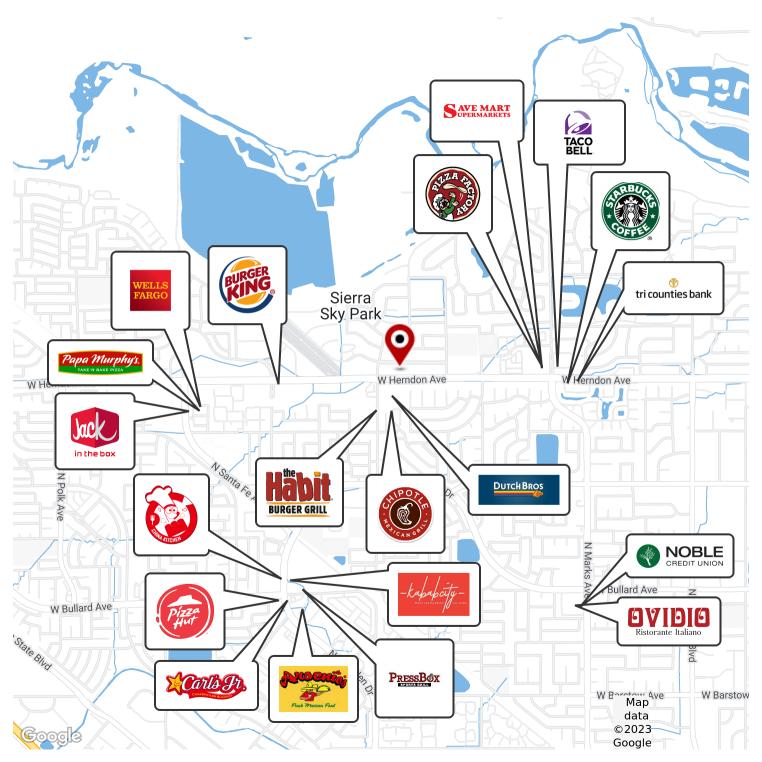

#### **LOCATION DESCRIPTION**

Property is located in NW Fresno - north of Herndon, east of Brawley, south of Beechwood and west of Valentine Avenue. Fresno is a major city in the San Joaquin Valley of California, United States. It is the county seat of Fresno County and the largest city in the greater Central Valley region. It covers about 115 square miles and had a population of 542,107 as of the 2020 Census, making it the fifth-most populous city in California, the most populous inland city in California, and the 33rd-most populous city in the nation. Surrounding national tenants include Starbucks, Taco Bell, Burger King, Savemart, Jack in the Box, Carl's Jr., Kabab City, Arsenios, Pizza Hut, The Habit, Dutch Bros, Tri Counties Bank, Noble Credit Union, Chipotle, Papa Murphy's, Wells Fargo, Pizza Factory, & many others!