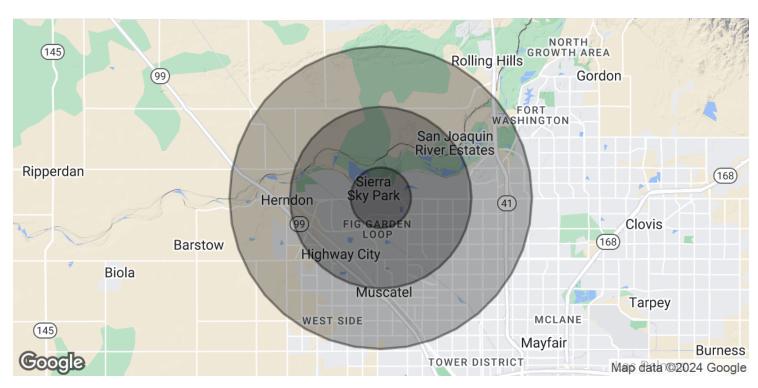

# PRIME PROFESSIONAL OFFICE SPACE LOCATED IN NW FRESNO

3705 W Beechwood Ave, Fresno, CA 93711

| POPULATION           | 1 MILE    | 3 MILES   | 5 MILES   |
|----------------------|-----------|-----------|-----------|
| Total Population     | 12,448    | 77,367    | 181,187   |
| Average Age          | 36.3      | 35.9      | 33.9      |
| Average Age (Male)   | 36.2      | 35.0      | 32.4      |
| Average Age (Female) | 36.3      | 36.7      | 35.1      |
| HOUSEHOLDS & INCOME  | 1 MILE    | 3 MILES   | 5 MILES   |
| Total Households     | 4,434     | 28,086    | 63,366    |
| # of Persons per HH  | 2.8       | 2.8       | 2.9       |
| Average HH Income    | \$103,536 | \$89,194  | \$72,986  |
| Average House Value  | \$363,317 | \$350,365 | \$314,352 |
| ETHNICITY (%)        | 1 MILE    | 3 MILES   | 5 MILES   |
| Hispanic             | 28.3%     | 31.0%     | 38.6%     |
| Hispanic             | 26.370    | 31.0%     | 38.070    |