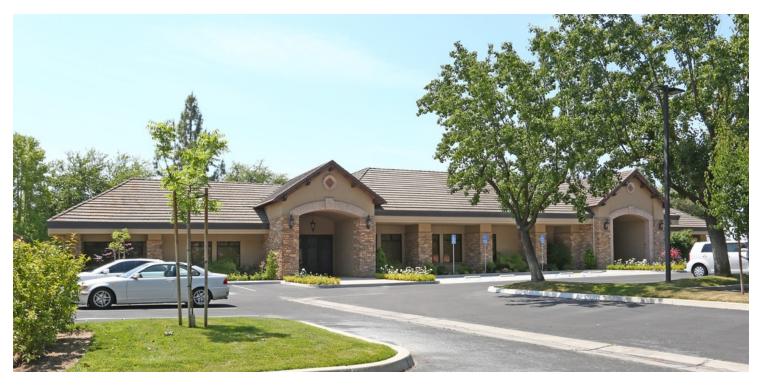

### PRIME PROFESSIONAL OFFICE SPACE LOCATED IN NW FRESNO

3705 W Beechwood Ave, Fresno, CA 93711

Lease Rate

\$1.85 SF/MONTH (MG)

#### PROPERTY HIGHLIGHTS

- ±1,894 SF Available w/ a \$40/SF TI Allowance
- Class "A" Medical & Professional Office Space
- Flexible Floorplan w/ Improvements Available
- Located On Signalized Intersection
- Abundant Parking w/ Multiple Access Points
- Nearby Access to Highway 41 & 99
- · Visible Building Herndon & Building Signage
- · Busy & Established Corridor w/ Retail Growth
- High Income Demographics Estimated HH of \$80,000+
- Close Proximity to Traffic Generators
- Great Access & Visibility w/ Unmatched Level of Consumer Traffic

#### **OFFERING SUMMARY**

Building 13,380 SF

Available 1.894 SF

SF: 1,694 SF

Lot Size: 1.49 Acres

Zoning: O

Year Built: 2000

Market: Northwest Fresno

#### PROPERTY DESCRIPTION

First class Professional/Medical/General build-to-suit office space with Herndon Avenue exposure and signage in Northwest Fresno. BTS space of ±1,894 SF available with a \$40/SF tenant improvement contribution by the Landlord. The restrooms and front entrance are complete, Power is stubbed, Fire sprinklers are existing, and HVAC ducting is present. Space plans are drawn up and many improvements are existing to allow a quick buildout. Prime signalized location offering ample parking and easy access to Highway 99 off/on ramps.