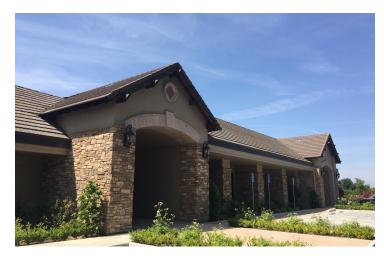

#### PROPERTY DESCRIPTION

First class Professional/Medical/General build-to-suit office space with Herndon Avenue exposure and signage in Northwest Fresno. BTS space of ±1,894 SF available with a \$40/SF tenant improvement contribution by the Landlord. The restrooms and front entrance are complete, Power is stubbed, Fire sprinklers are existing, and HVAC ducting is present. Space plans are drawn up and many improvements are existing to allow a quick buildout. Prime signalized location offering ample parking and easy access to Highway 99 off/on ramps.