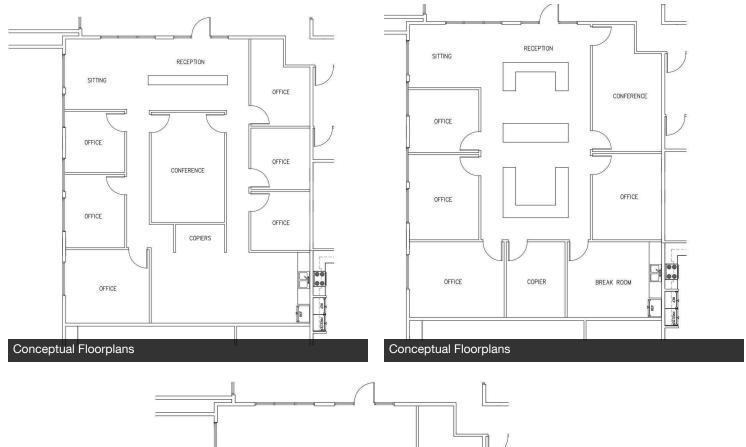

#### PROPERTY HIGHLIGHTS

- ±1,894 SF Available w/ a \$40/SF TI Allowance
- Class "A" Medical & Professional Office Space
- Flexible Floorplan w/ Improvements Available
- Located On Signalized Intersection
- Abundant Parking w/ Multiple Access Points
- Nearby Access to Highway 41 & 99
- · Visible Building Herndon & Building Signage
- · Busy & Established Corridor w/ Retail Growth
- High Income Demographics Estimated HH of \$80,000+
- Close Proximity to Traffic Generators
- Great Access & Visibility w/ Unmatched Level of Consumer Traffic

#### PROPERTY DESCRIPTION

First class Professional/Medical/General build-to-suit office space with Herndon Avenue exposure and signage in Northwest Fresno. BTS space of ±1,894 SF available with a \$40/SF tenant improvement contribution by the Landlord. The restrooms and front entrance are complete, Power is stubbed, Fire sprinklers are existing, and HVAC ducting is present. Space plans are drawn up and many improvements are existing to allow a quick buildout. Prime signalized location offering ample parking and easy access to Highway 99 off/on ramps.