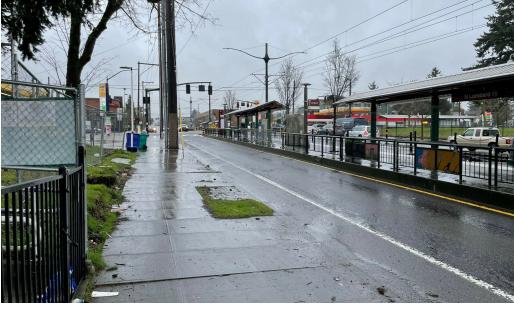

## **PROPERTY HIGHLIGHTS**

- · Adjacent to North Lombard MAX Light Rail Station
- Zoning is CM3 Commercial Mixed Use
- Zoning allows for a Floor Area Ratio of 3:1 and a 65 foot Height Limit
- Flat site with no structures to remove

Located across from the North Lombard MAX light rail station. One block from Fred Meyer, restaurants, retail, parks, schools, and commercial services.