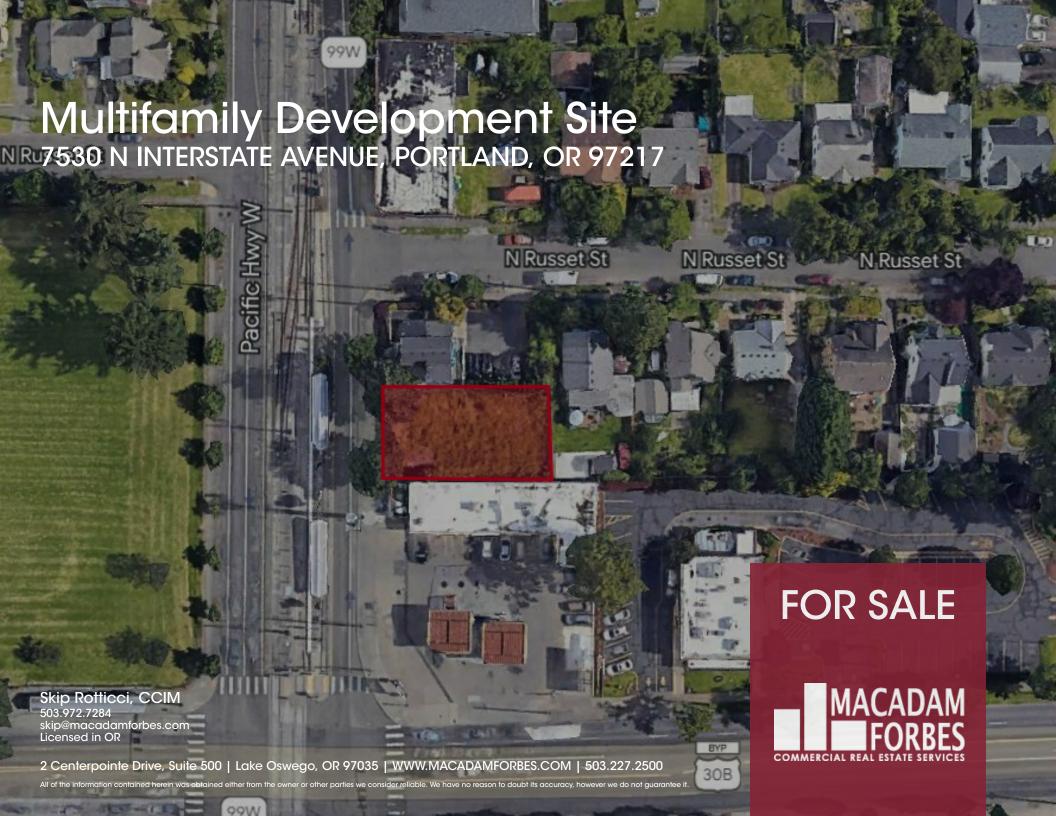

## FOR SALE

Great mixed-use multifamily site on N Interstate Avenue. Excellent location for cannabis dispensary, convenience store, coffee shop with apartments above.

## **PROPERTY HIGHLIGHTS**

- · Adjacent to North Lombard MAX Light Rail Station
- Zoning is CM3 Commercial Mixed Use
- Zoning allows for a Floor Area Ratio of 3:1 and a 65 foot Height Limit
- Flat site with no structures to remove

## **OFFERING SUMMARY**

| Sale Price: | Call Broker For Pricing |
|-------------|-------------------------|
| Lot Size:   | 4,900 SF                |

Skip Rotticci, CCIM 503.972.7284 skip@macadamforbes.com Licensed in OR