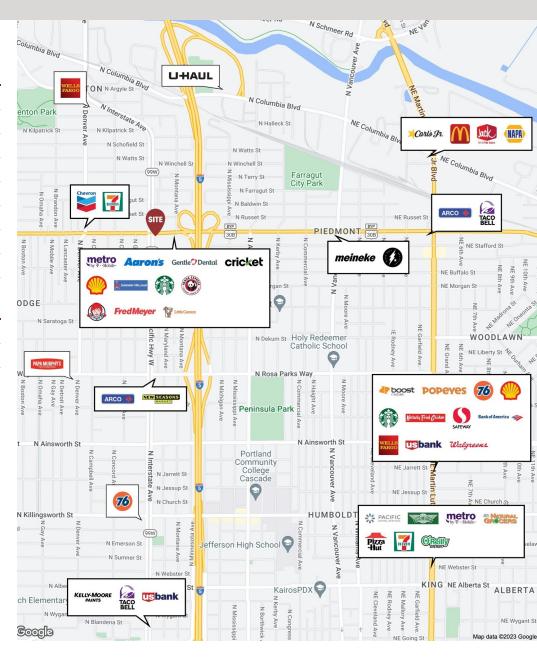

## **LOCATION DESCRIPTION**

Located in the Kenton neighborhood in the vibrant city of Portland, Oregon. Just a few blocks from the bustling Burnside Street, it's the perfect place to experience all the city offers. The neighborhood is filled with local restaurants, pubs, coffee shops, unique boutiques, and eclectic shops. It's also just a short drive from the beautiful Willamette River, perfect for a stroll or a relaxing picnic.

Located across from the North Lombard MAX light rail station. One block from Fred Meyer, restaurants, retail, parks, schools, and commercial services.