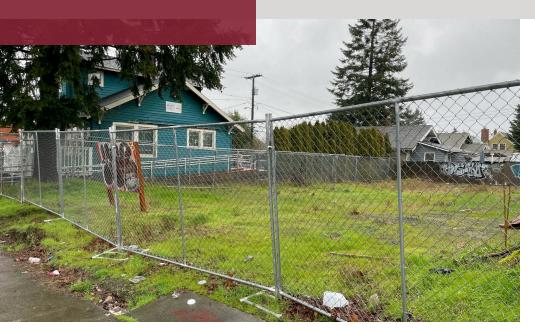

## **PROPERTY HIGHLIGHTS**

- · Adjacent to North Lombard MAX Light Rail Station
- Zoning is CM3 Commercial Mixed Use
- Zoning allows for a Floor Area Ratio of 3:1 and a 65 foot Height Limit
- Flat site with no structures to remove