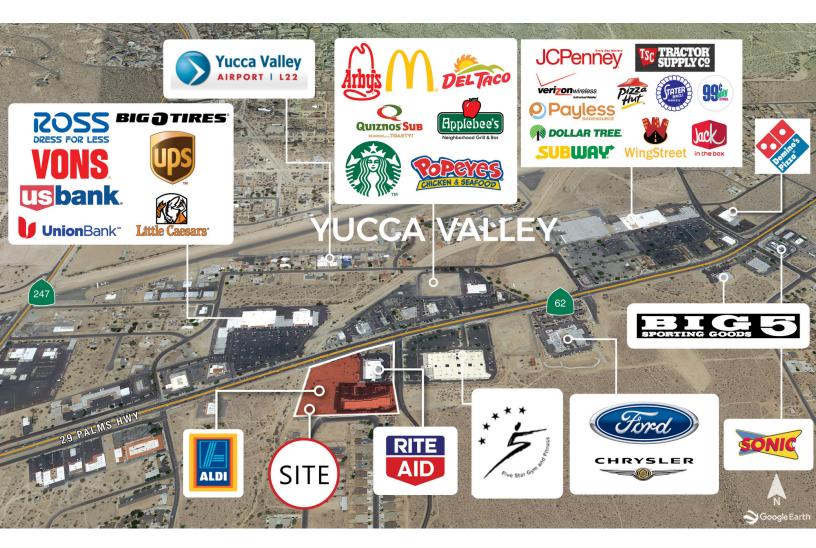

#### **Property Description**

Yucca Valley is bordered by the San Bernadino mountains to the west and is a gateway to Joshua Tree National Park (which receives 3 million visitors per year). Yucca Valley lies 37 miles north of Palm Springs and 17 miles west of 29 Palms, which is home to the largest marine base in the world. Yucca Valley is the commercial center for all of Morongo Valley, which includes the towns of Yucca Valley, Joshua Tree, 29 Palms, and Morongo Valley, with a total population of 100,000 residents. 29 Palms Highway (State Highway 62) is the main retail artery, with two access points into Joshua Tree National Park. The population in the area is expected to grow over the next five years at a rate double the state and national average. The property is located across the street from Applebee's, Vons, Rite Aid, Taco Bell, Starbucks, and Del Taco.

### **Property Highlights**

- Site is just 10 miles from the entrance to the Joshua Tree National Park
- Joshua Tree National Park is the closest National Park to Los Angeles, Orange County and San Diego
- 3,000,000 annual visitors to Joshua Tree National Park
- No Hotels in the town of Joshua Tree
- 2000 AirBnB listings in Joshua Tree and Yucca Valley
- Only Hotels in Yucca Valley are Best Western and Super 8
- Site amenities include a restaurant, Rite Aid, Aldi and EV Charging Stations
- Across the street is Starbucks, and Applebee's as well as are McDonald's, Del Taco and Taco Bell.
- This property can serve the visitors to the 20,000
  Marines stationed on the 29 Palms Marine Base
- The center has an existing CUP for commercial uses and is graded with all utilities to the property line