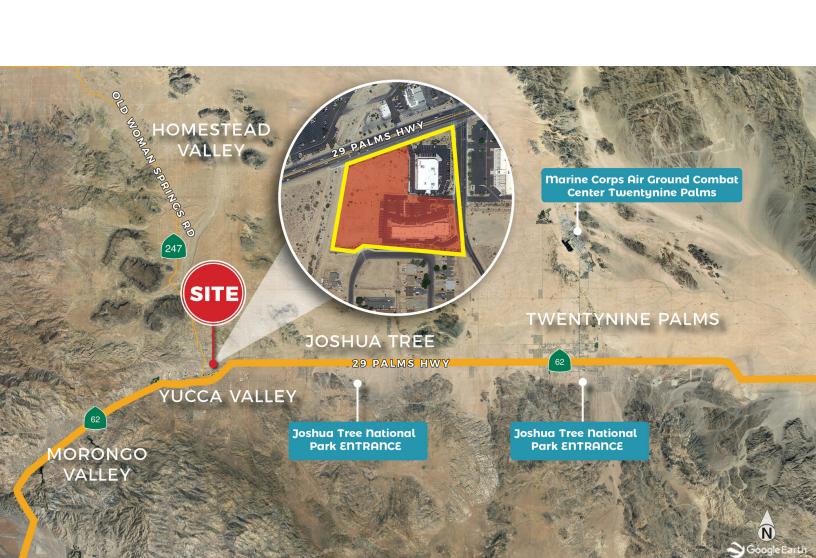

# JOSHUA TREE/YUCCA VALLEY COMMERCIAL LAND

57677 29 Palms Highway Yucca Valley, California 92284

#### **Property Description**

Yucca Valley is bordered by the San Bernadino mountains to the west and is a gateway to Joshua Tree National Park (which receives 3 million visitors per year). Yucca Valley lies 37 miles north of Palm Springs and 17 miles west of 29 Palms, which is home to the largest marine base in the world. Yucca Valley is the commercial center for all of Morongo Valley, which includes the towns of Yucca Valley, Joshua Tree, 29 Palms, and Morongo Valley, with a total population of 100,000 residents. 29 Palms Highway (State Highway 62) is the main retail artery, with two access points into Joshua Tree National Park. The population in the area is expected to grow over the next five years at a rate double the state and national average. The property is located across the street from Applebee's, Vons, Rite Aid, Taco Bell, Starbucks, and Del Taco.

### **Property Highlights**

- Site is just 10 miles from the entrance to the Joshua Tree National Park
- Joshua Tree National Park is the closest National Park to Los Angeles, Orange County and San Diego
- 3,000,000 annual visitors to Joshua Tree National Park
- No Hotels in the town of Joshua Tree
- 2000 AirBnB listings in Joshua Tree and Yucca Valley
- Only Hotels in Yucca Valley are Best Western and Super 8
- Site amenities include a restaurant, Rite Aid, Aldi and EV Charging Stations
- Across the street is Starbucks, and Applebee's as well as are McDonald's, Del Taco and Taco Bell.
- This property can serve the visitors to the 20,000
  Marines stationed on the 29 Palms Marine Base
- The center has an existing CUP for commercial uses and is graded with all utilities to the property line