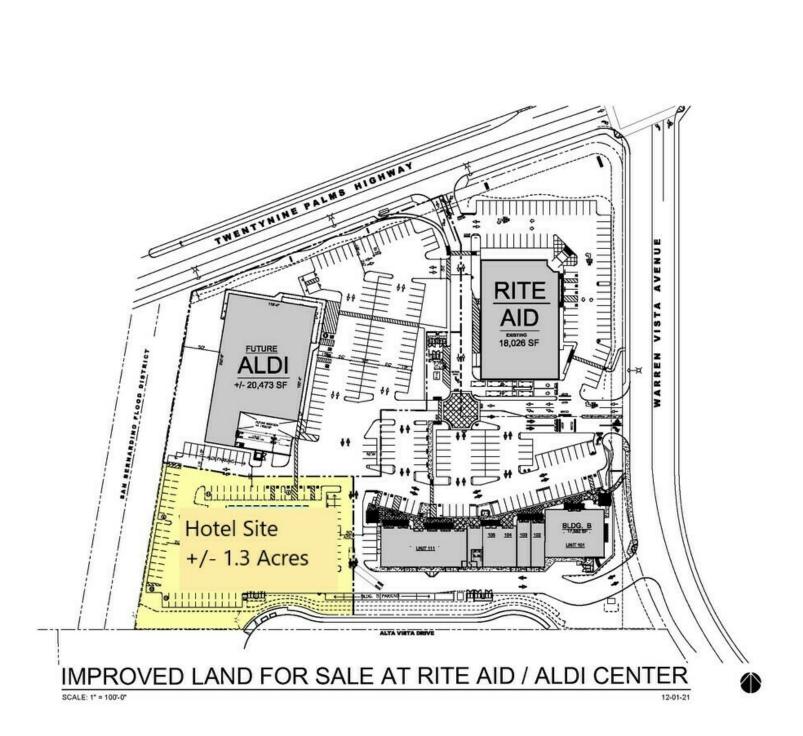

1.3 ACRES

### **Property Highlights**

- Site is just 10 miles from the entrance to the Joshua Tree National Park
- Joshua Tree National Park is the closest National Park to Los Angeles, Orange County and San Diego
- 3,000,000 annual visitors to Joshua Tree National Park
- No Hotels in the town of Joshua Tree
- 2000 AirBnB listings in Joshua Tree and Yucca Valley
- Only Hotels in Yucca Valley are Best Western and Super 8
- Site amenities include a restaurant, Rite Aid, Aldi and EV Charging Stations
- Across the street is Starbucks, and Applebee's as well as are McDonald's, Del Taco and Taco Bell.
- This property can serve the visitors to the 20,000
  Marines stationed on the 29 Palms Marine Base
- The center has an existing CUP for commercial uses and is graded with all utilities to the property line