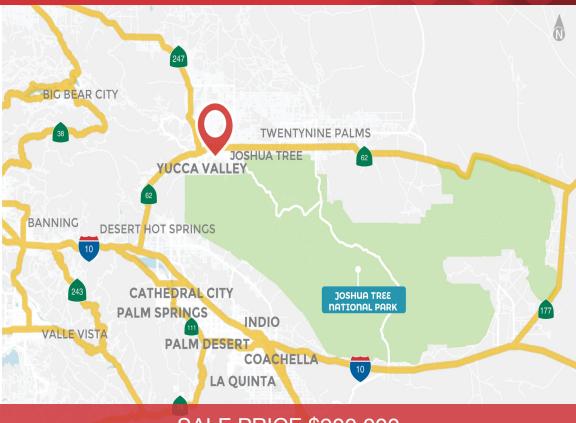

# JOSHUA TREE/YUCCA VALLEY COMMERCIAL LAND

57677 29 Palms Highway Yucca Valley, California 92284

#### **Property Description**

Yucca Valley is bordered by the San Bernadino mountains to the west and is a gateway to Joshua Tree National Park (which receives 3 million visitors per year). Yucca Valley lies 37 miles north of Palm Springs and 17 miles west of 29 Palms, which is home to the largest marine base in the world. Yucca Valley is the commercial center for all of Morongo Valley, which includes the towns of Yucca Valley, Joshua Tree, 29 Palms, and Morongo Valley, with a total population of 100,000 residents. 29 Palms Highway (State Highway 62) is the main retail artery, with two access points into Joshua Tree National Park. The population in the area is expected to grow over the next five years at a rate double the state and national average. The property is located across the street from Applebee's, Vons, Rite Aid, Taco Bell, Starbucks, and Del Taco.