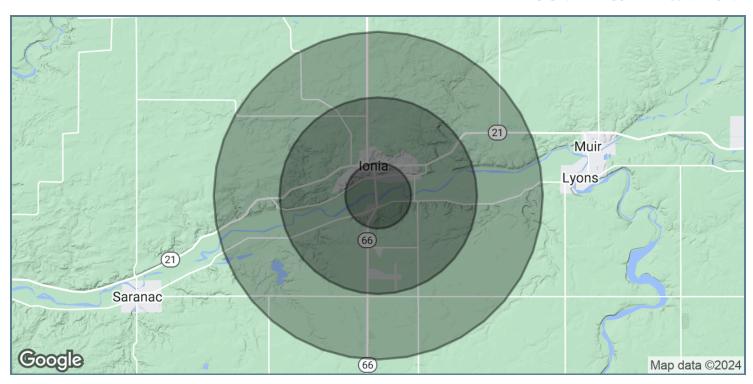

#### **DEMOGRAPHICS MAP & REPORT**

| POPULATION           | 1 MILE   | 3 MILES   | 5 MILES   |
|----------------------|----------|-----------|-----------|
| Total Population     | 3,879    | 12,832    | 17,887    |
| Average Age          | 31.7     | 36.5      | 38.4      |
| Average Age (Male)   | 34.6     | 36.3      | 37.0      |
| Average Age (Female) | 28.3     | 28.2      | 34.2      |
| HOUSEHOLDS & INCOME  | 1 MILE   | 3 MILES   | 5 MILES   |
| Total Households     | 1,582    | 4,200     | 6,396     |
| # of Persons per HH  | 2.5      | 3.1       | 2.8       |
| Average HH Income    | \$54,643 | \$55,366  | \$56,215  |
| Average House Value  | \$99,006 | \$114,631 | \$123,646 |