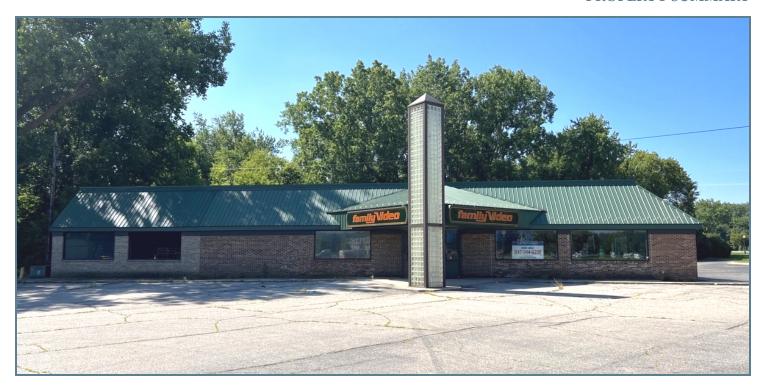

#### LOCATION DESCRIPTION

Legacy Commercial Property has commercial retail space available for lease at 488 S. DEXTER STREET in Ionia, MI. This well-managed retail or office space has strong visibility on the SE corner of Dexter St & Steele Street. The building is in a well-established area with superb on-site parking, over 40 spaces. The 7,000 SF building is located near the epicenter of the Ionia business district and is ready for its next generation of retail. This property is a well-known retail staple of the Ionia community for years and offers landmark recognition & engaging signage. Give our team of Ionia County leasing experts a call at 847-904-9200 to get more info about renting this property. This is an excellent opportunity to expand your business in Ionia, Michigan.