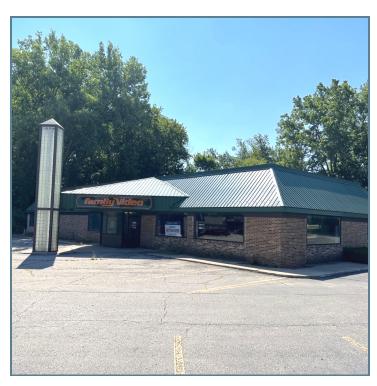

----------|------------------|
| Number of Units:               |                 |               | 1                |
| Available SF:                  |                 |               | 6,826 SF         |
| Building Size:                 |                 |               | 6,826 SF         |
|                                |                 |               |                  |
| DEMOGRAPHICS                   | 1 MILE          | 3 MILES       | 5 MILES          |
| DEMOGRAPHICS  Total Households | 1 MILE<br>1,582 | 3 MILES 4,200 | 5 MILES<br>6,396 |
|                                |                 |               |                  |
| Total Households               | 1,582           | 4,200         | 6,396            |

488 S. DEXTER ST., IONIA, MI 48846

#### **ADDITIONAL PHOTOS**











488 S. DEXTER ST., IONIA, MI 48846

**PLANS** 



#### **LEASE INFORMATION**

| Lease Type:  | NNN      | Lease Term: | Negotiable |
|--------------|----------|-------------|------------|
| Total Space: | 6,826 SF | Lease Rate: | Negotiable |

#### AVAILABLE SPACES

| SUITE | TENANT | SIZE | TYPE | RATE | DESCRIPTION |
|-------|--------|------|------|------|-------------|
|       |        |      |      |      |             |

488 S. DEXTER ST., IONIA, MI 48846

| RETAILER MAP |
|--------------|
|              |
|              |
|              |
|              |
|              |
|              |
|              |
|              |
|              |
|              |
|              |
|              |
|              |
|              |
|              |
|              |
|              |
|