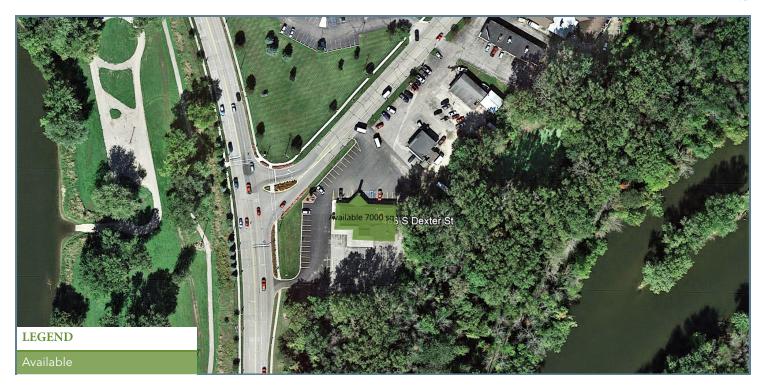

#### LOCATION DESCRIPTION

Legacy Commercial Property has commercial retail space available for lease at 488 S. DEXTER STREET in Ionia, MI. This well-managed retail or office space has strong visibility on the SE corner of Dexter St & Steele Street. The building is in a well-established area with superb on-site parking, over 40 spaces. The 7,000 SF building is located near the epicenter of the Ionia business district and is ready for its next generation of retail. This property is a well-known retail staple of the Ionia community for years and offers landmark recognition & engaging signage. Give our team of Ionia County leasing experts a call at 847-904-9200 to get more info about renting this property. This is an excellent opportunity to expand your business in Ionia, Michigan.