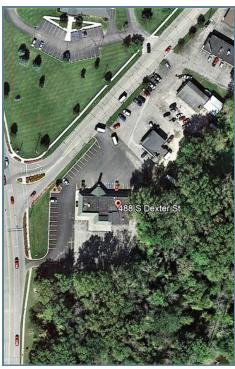

488 S. DEXTER ST., IONIA, MI 48846

#### LOCATION DESCRIPTION

Legacy Commercial Property has commercial retail space available for lease at 488 S. DEXTER STREET in Ionia, MI. This well-managed retail or office space has strong visibility on the SE corner of Dexter St & Steele Street. The building is in a well-established area with superb on-site parking, over 40 spaces. The 7,000 SF building is located near the epicenter of the Ionia business district and is ready for its next generation of retail. This property is a well-known retail staple of the Ionia community for years and offers landmark recognition & engaging signage. Give our team of Ionia County leasing experts a call at 847-904-9200 to get more info about renting this property. This is an excellent opportunity to expand your business in Ionia, Michigan.