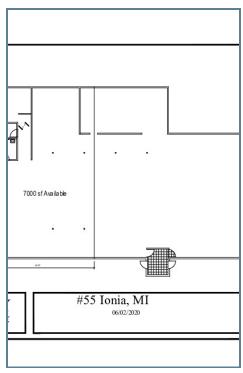

--|------------------|
| Number of Units:               |                 |               | 1                |
| Available SF:                  |                 |               | 6,826 SF         |
| Building Size:                 |                 |               | 6,826 SF         |
|                                |                 |               |                  |
| DEMOGRAPHICS                   | 1 MILE          | 3 MILES       | 5 MILES          |
| DEMOGRAPHICS  Total Households | 1 MILE<br>1,582 | 3 MILES 4,200 | 5 MILES<br>6,396 |
|                                |                 |               |                  |
| Total Households               | 1,582           | 4,200         | 6,396            |

488 S. DEXTER ST., IONIA, MI 48846

#### **ADDITIONAL PHOTOS**











488 S. DEXTER ST., IONIA, MI 48846

**PLANS** 



#### **LEASE INFORMATION**

| Lease Type:  | NNN      | Lease Term: | Negotiable |
|--------------|----------|-------------|------------|
| Total Space: | 6,826 SF | Lease Rate: | Negotiable |

#### AVAILABLE SPACES

| SUITE | TENANT | SIZE | TYPE | RATE | DESCRIPTION |
|-------|--------|------|------|------|-------------|
|       |        |      |      |      |             |

488 S. DEXTER ST., IONIA, MI 48846

| RETAILER MAP |
|--------------|
|              |
|              |
|              |
|              |
|              |
|              |
|              |
|              |
|              |
|              |
|              |
|              |
|              |
|              |
|              |
|              |
|              |
|