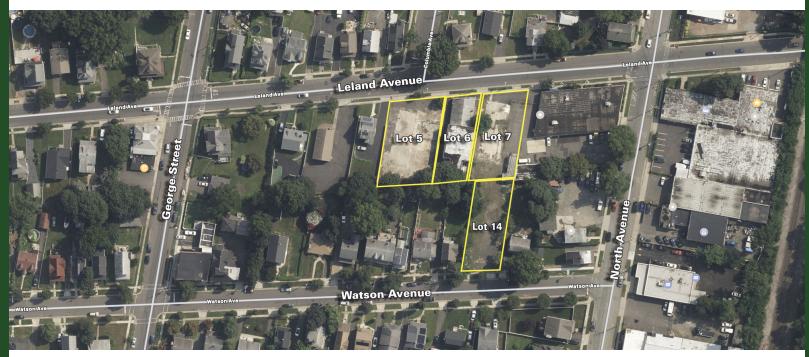

## LOCATION DESCRIPTION

Three properties located on Leland Avenue and one on Watson Avenue, on the second block from Route 28 (South Avenue). Easy access to Highway 22.

### **PROPERTY HIGHLIGHTS**

- Four lots, including two commercial buildings
- Buildings are vacant
- Environmentally impacted
- Taxes \$12,011.77 (2022)

| OFFERING SUMMARY |            |  |
|------------------|------------|--|
| SALE PRICE:      | \$599,000  |  |
| LOT SIZE:        | 1.04 Acres |  |
| BUILDING SIZE:   | 12,425 SF  |  |

## PROPERTY LIST AND TAX MAP

| Add     | ress   | Block | Lot   | Acreage | SF     |
|---------|--------|-------|-------|---------|--------|
| 324-330 | Leland | 405   | 5     | 0.33    |        |
| 332-334 | Leland | 405   | 6     | 0.17    | 8,625  |
| 336-340 | Leland | 405   | 7     | 0.33    | 3,800  |
| 337-341 | Watson | 405   | 14    | 0.21    |        |
|         |        |       |       |         |        |
|         |        |       | Total | 1.04    | 12,425 |