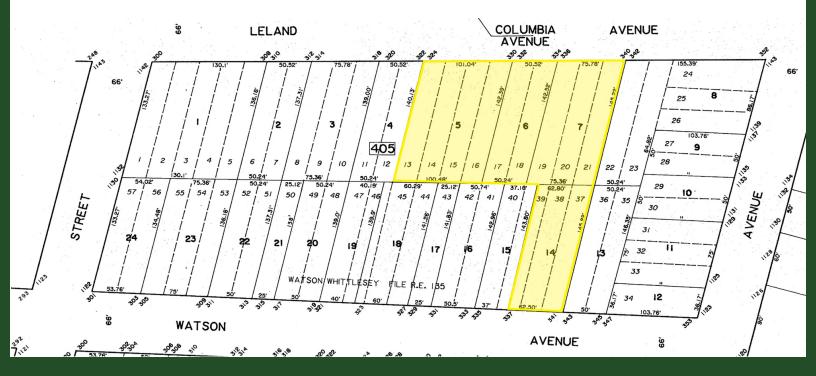

## PROPERTY LIST AND TAX MAP

| Add     | ress   | Block | Lot   | Acreage | SF     |
|---------|--------|-------|-------|---------|--------|
| 324-330 | Leland | 405   | 5     | 0.33    |        |
| 332-334 | Leland | 405   | 6     | 0.17    | 8,625  |
| 336-340 | Leland | 405   | 7     | 0.33    | 3,800  |
| 337-341 | Watson | 405   | 14    | 0.21    |        |
|         |        |       |       |         |        |
|         |        |       | Total | 1.04    | 12,425 |