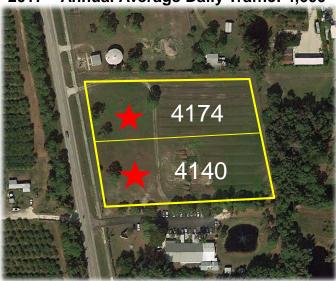

4.58 acres with main road frontage

| Property Details - 4174 Stringfellow Rd. |                                 | Property Details - 4140 Stringfellow Rd. |                                  |
|------------------------------------------|---------------------------------|------------------------------------------|----------------------------------|
| Strap#                                   | 26-45-22-01-00000.0170          | Strap#                                   | 26-45-22-01-00000.0180           |
| Assessed Value                           | \$99,317 (Lee County Appraiser) | Assessed Value                           | \$100,188 (Lee County Appraiser) |
| Land Acreage                             | 2.28 Acres                      | Land Acreage                             | 2.30 Acres                       |
| Land SF                                  | 99,317 SF                       | Land SF                                  | 100,188 SF                       |
| Zoning                                   | Ag-2 CS-1                       | Zoning                                   | Ag-2 CS-1                        |

#### **Traffic Count**

Stringfellow Rd – North of Castillo Rd 2017 – Annual Average Daily Traffic: 4,600