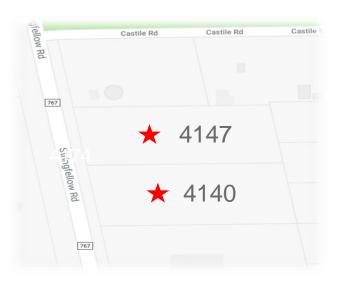

4.58 acres with main road frontage

| Property Details - 4174 Stringfellow Rd. |                                 | Property Details - 4140 Stringfellow Rd. |                                  |
|------------------------------------------|---------------------------------|------------------------------------------|----------------------------------|
| Strap#                                   | 26-45-22-01-00000.0170          | Strap#                                   | 26-45-22-01-00000.0180           |
| Assessed Value                           | \$99,317 (Lee County Appraiser) | Assessed Value                           | \$100,188 (Lee County Appraiser) |
| Land Acreage                             | 2.28 Acres                      | Land Acreage                             | 2.30 Acres                       |
| Land SF                                  | 99,317 SF                       | Land SF                                  | 100,188 SF                       |
| Zoning                                   | Ag-2 CS-1                       | Zoning                                   | Ag-2 CS-1                        |