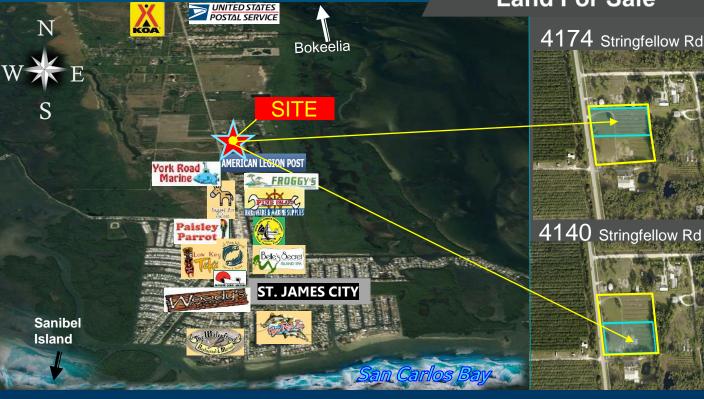

## **Land For Sale**

#### PROPERTY HIGHLIGHTS

- Direct road frontage on Stringfellow Road
- Good access and visibility
- Located near the preserve trailhead
- Land is mostly cleared
- Limited supply of vacant land available for sale in the immediate trade area

4.58 acres with main road frontage

| Property Details - 4174 Stringfellow Rd. |                                 | Property Details - 4140 Stringfellow Rd. |                                  |
|------------------------------------------|---------------------------------|------------------------------------------|----------------------------------|
| Strap#                                   | 26-45-22-01-00000.0170          | Strap#                                   | 26-45-22-01-00000.0180           |
| Assessed Value                           | \$99,317 (Lee County Appraiser) | Assessed Value                           | \$100,188 (Lee County Appraiser) |
| Land Acreage                             | 2.28 Acres                      | Land Acreage                             | 2.30 Acres                       |
| Land SF                                  | 99,317 SF                       | Land SF                                  | 100,188 SF                       |
| Zoning                                   | Ag-2 CS-1                       | Zoning                                   | Ag-2 CS-1                        |